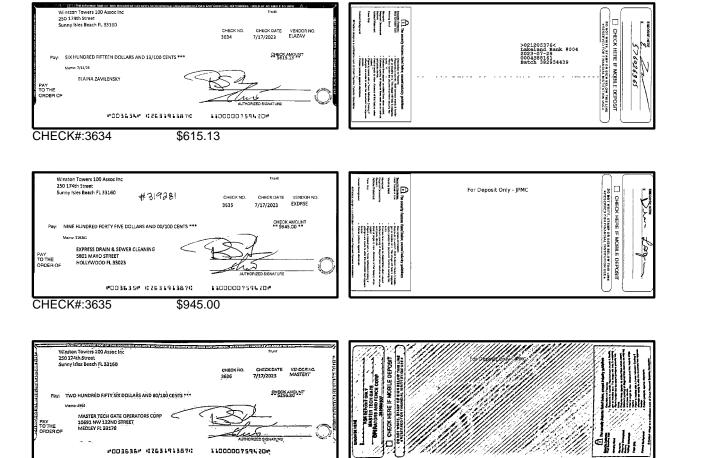

#### Key Financial Metrics for the month:

- 1. Cash on hand as of the period reporting is approx.:
  - a. Operating \$151k
  - b. Security Deposit \$ 205k
  - c. Special Assessment \$7.13M
- 2. Actual Operating consolidated YTD Gain/ (Loss) is approx. (\$786k) as of this period.
- 3. Total accounts receivable is approx. \$162k, with an establish allowance for uncollectible accounts of approx. \$29k.
- 4. Annual insurance premiums renewed 5/26/23 and are financed through First Insurance Funding. The balance due as of this period is approx. \$1.21M [GL2501].
- Association contracted a loan with CIT to finance the Special Assessment project in the amount of \$1,700,000 with a maturity date 04/20/26. The CIT Loan was later acquired by Truist in June 2022 set at 5.25% maturity date 06/25/2027. The balance due as of this period is approx. \$7.23M [GL3125].