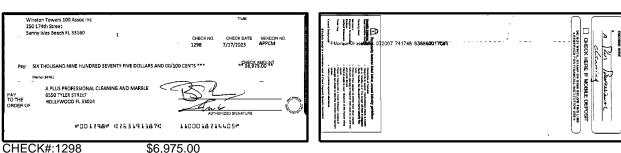

#### Key Financial Metrics for the month:

- 1. Cash on hand as of the period reporting is approx.:
  - a. Operating \$151k
  - b. Security Deposit \$ 205k
  - c. Special Assessment \$7.13M
- 2. Actual Operating consolidated YTD Gain/ (Loss) is approx. (\$786k) as of this period.
- 3. Total accounts receivable is approx. \$162k, with an establish allowance for uncollectible accounts of approx. \$29k.
- 4. Annual insurance premiums renewed 5/26/23 and are financed through First Insurance Funding. The balance due as of this period is approx. \$1.21M [GL2501].
- Association contracted a loan with CIT to finance the Special Assessment project in the amount of \$1,700,000 with a maturity date 04/20/26. The CIT Loan was later acquired by Truist in June 2022 set at 5.25% maturity date 06/25/2027. The balance due as of this period is approx. \$7.23M [GL3125].