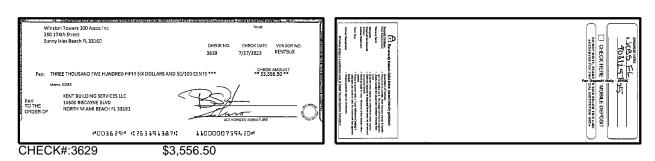

#### Key Financial Metrics for the month:

- 1. Cash on hand as of the period reporting is approx.:
  - a. Operating \$151k
  - b. Security Deposit \$ 205k
  - c. Special Assessment \$7.13M
- 2. Actual Operating consolidated YTD Gain/ (Loss) is approx. (\$786k) as of this period.
- 3. Total accounts receivable is approx. \$162k, with an establish allowance for uncollectible accounts of approx. \$29k.
- 4. Annual insurance premiums renewed 5/26/23 and are financed through First Insurance Funding. The balance due as of this period is approx. \$1.21M [GL2501].
- Association contracted a loan with CIT to finance the Special Assessment project in the amount of \$1,700,000 with a maturity date 04/20/26. The CIT Loan was later acquired by Truist in June 2022 set at 5.25% maturity date 06/25/2027. The balance due as of this period is approx. \$7.23M [GL3125].