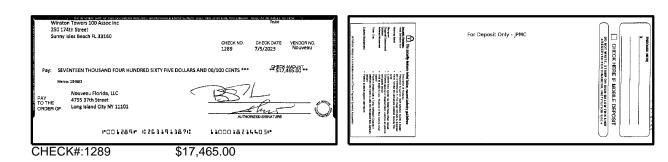

|                    | 1 |



| ORDER OF |                   |            |       |         |       |  |
|----------|-------------------|------------|-------|---------|-------|--|
| P I      |                   | - 10 B     |       | 1.447.4 |       |  |
|          |                   | **001288** | 12631 | 913874  | 11000 |  |
| CHECK    | <b>&lt;</b> #:128 | 38         |       | \$5,49  | 92.55 |  |



CHECK NO. 1287

CHECK DATE VENDOR NO. 7/5/2023 TECHP CHECK AMOUNT \*\* \$49,432.93 \*\*

|