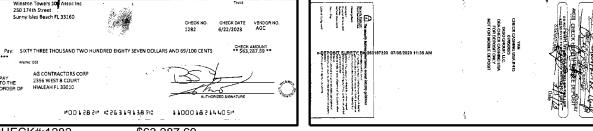

#### Key Financial Metrics for the month:

- 1. Cash on hand as of the period reporting is approx.:
  - a. Operating \$151k
  - b. Security Deposit \$ 205k
  - c. Special Assessment \$7.13M
- 2. Actual Operating consolidated YTD Gain/ (Loss) is approx. (\$786k) as of this period.
- 3. Total accounts receivable is approx. \$162k, with an establish allowance for uncollectible accounts of approx. \$29k.
- 4. Annual insurance premiums renewed 5/26/23 and are financed through First Insurance Funding. The balance due as of this period is approx. \$1.21M [GL2501].
- Association contracted a loan with CIT to finance the Special Assessment project in the amount of \$1,700,000 with a maturity date 04/20/26. The CIT Loan was later acquired by Truist in June 2022 set at 5.25% maturity date 06/25/2027. The balance due as of this period is approx. \$7.23M [GL3125].