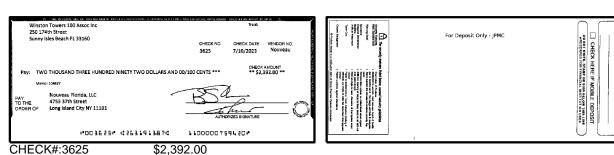

| Outstandi    | ng Deposits an                                  | d Other Credits ( | Section B) |  |
| 5. | Add the amount in Line 4 to the amount in Line 3 to find your balance. Enter the sum here. This amount should match the balance in your register.                                                                                                                          | Date/Type    | Amount                                          | Date/Type         | Amount     |  |

For more information, please contact your local Truist branch, visit Truist.com or contact us at 1-844-4TRUIST (1-844-487-8478). MEMBER FDIC















4081 57175

OBE P Maste Depos





























E O CAAST MEDIST JEPOSIT

ιı

ENDONINE HUNE

F





























CHECK#:3636

\$256.80

### Winston Towers 100 Assoc Inc BANK RECONCILIATION

Statement Date: 7/31/2023

| <b>Reconciliation Summary</b> | liation Summary: TFC - Truist GL Account: 01002 - BBT SA Dep2 [8682 |                            |                   |  |  |
|-------------------------------|---------------------------------------------------------------------|----------------------------|-------------------|--|--|
| Bank Statement Balance        | \$4,540,684.4                                                       | 5 Account Balance          | \$4,540,684.45    |  |  |
| GL Account Balance            | \$4,540,684.4                                                       | 5 + Uncleared Payments     |