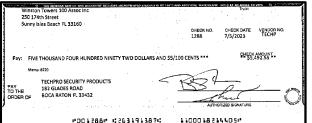

|                    | 1 |



| ORDER OF |                   |            |       |         |       |  |
|----------|-------------------|------------|-------|---------|-------|--|
| P I      |                   | - 10 B     |       | 1.447.4 |       |  |
|          |                   | **001288** | 12631 | 913874  | 11000 |  |
| CHECK    | <b>&lt;</b> #:128 | 38         |       | \$5,49  | 92.55 |  |



CHECK NO. 1287

CHECK DATE VENDOR NO. 7/5/2023 TECHP CHECK AMOUNT \*\* \$49,432.93 \*\*

|