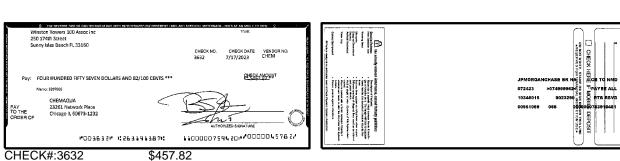

| Winston Towers 10 | 0 Assoc Inc     |
|-------------------|-----------------|
| Start: 07/01/2023 | End: 07/31/2023 |

| Account                             |             | Current    |             |              | Year to Date |              | Yearly       |
|-------------------------------------|-------------|------------|-------------|--------------|--------------|--------------|--------------|
|                                     | Actual      | Budget     | Variance    | Actual       | Budget       | Variance     | Budget       |
| 07225 Payroll Fees                  | 0.00        | 200.00     | 200.00      | 1,800.00     | 1,400.00     | (400.00)     | 2,400.00     |
| Payroll Total                       | 43,421.85   | 30,616.67  | (12,805.18) | 291,960.56   | 214,316.69   | (77,643.87)  | 367,400.00   |
| Contract Services                   |             |            |             |              |              |              |              |
| 07301 Security Services             | 17,200.00   | 27,083.33  | 9,883.33    | 132,989.05   | 189,583.31   | 56,594.26    | 325,000.00   |
| 07302 HVAC                          | 6,732.00    | 6,250.00   | (482.00)    | 47,124.00    | 43,750.00    | (3,374.00)   | 75,000.00    |
| 07303 Elevator                      | 2,392.00    | 2,900.00   | 508.00      | 30,452.00    | 20,300.00    | (10,152.00)  | 34,800.00    |
| 07304 Trash Removal                 | 2,966.90    | 3,000.00   | 33.10       | 21,127.80    | 21,000.00    | (127.80)     | 36,000.00    |
| 07305 Cable                         | 18,121.29   | 20,833.33  | 2,712.04    | 98,888.30    | 145,833.31   | 46,945.01    | 250,000.00   |
| 07306 Water Treatment               | 457.82      | 500.00     | 42.18       | 3,954.74     | 3,500.00     | (454.74)     | 6,000.00     |
| 07307 Generator                     | 0.00        | 333.33     | 333.33      | 0.00         | 2,333.31     | 2,333.31     | 4,000.00     |
| 07314 Pest Control                  | 2,160.35    | 2,400.00   | 239.65      | 18,110.38    | 16,800.00    | (1,310.38)   | 28,800.00    |
| 07315 Janitorial Service            | 12,375.00   | 17,000.00  | 4,625.00    | 86,625.00    | 119,000.00   | 32,375.00    | 204,000.00   |
| 07316 Trash Odor Control            | 189.00      | 440.00     | 251.00      | 1,228.50     | 3,080.00     | 1,851.50     | 5,280.00     |
| Contract Services Total             | 62,594.36   | 80,739.99  | 18,145.63   | 440,499.77   | 565,179.93   | 124,680.16   | 968,880.00   |
| Utilities                           |             |            |             |              |              |              |              |
| 07401 Electricity                   | 18,713.07   | 17,166.67  | (1,546.40)  | 117,075.90   | 120,166.69   | 3,090.79     | 206,000.00   |
| 07402 Water & Sewer                 | 31,325.27   | 34,083.33  | 2,758.06    | 246,547.53   | 238,583.31   | (7,964.22)   | 409,000.00   |
| 07403 Telephone                     | 2,849.19    | 500.00     | (2,349.19)  | 5,218.61     | 3,500.00     | (1,718.61)   | 6,000.00     |
| 07404 Gas / Fuel                    | 2,620.73    | 3,500.00   | 879.27      | 22,457.90    | 24,500.00    | 2,042.10     | 42,000.00    |
| Utilities Total                     | 55,508.26   | 55,250.00  | (258.26)    | 391,299.94   | 386,750.00   | (4,549.94)   | 663,000.00   |
| Repairs & Maintenance               |             |            |             |              |              |              |              |
| 07502 Plumbing                      | 0.00        | 208.33     | 208.33      | 0.00         | 1,458.31     | 1,458.31     | 2,500.00     |
| 07503 Repair Supplies & Maintenance | 7,664.35    | 4,166.67   | (3,497.68)  | 54,146.29    | 29,166.69    | (24,979.60)  | 50,000.00    |
| 07504 Painting                      | 0.00        | 0.00       | 0.00        | 1,091.76     | 0.00         | (1,091.76)   | 0.00         |
| 07505 Building Repairs              | 3,619.00    | 2,083.33   | (1,535.67)  | 51,806.45    | 14,583.31    | (37,223.14)  | 25,000.00    |
| 07509 HVAC System                   | 0.00        | 833.33     | 833.33      | 411.00       | 5,833.31     | 5,422.31     | 10,000.00    |
| 07512 Landscape                     | 0.00        | 166.67     | 166.67      | 0.00         | 1,166.69     | 1,166.69     | 2,000.00     |
| 07514 Elevator                      | 0.00        | 1,133.33   | 1,133.33    | 0.00         | 7,933.31     | 7,933.31     | 13,600.00    |
| 07518 Miscellaneous                 | 6,502.50    | 550.00     | (5,952.50)  | 6,502.50     | 3,850.00     | (2,652.50)   | 6,600.00     |
| 07519 Fire Equip/Alarm Sys          | 235.40      | 1,666.67   | 1,431.27    | 25,027.53    | 11,666.69    | (13,360.84)  | 20,000.00    |
| 07520 Fire Pump System              | 0.00        | 250.00     | 250.00      | 2,818.00     | 1,750.00     | (1,068.00)   | 3,000.00     |
| Repairs & Maintenance Total         | 18,021.25   | 11,058.33  | (6,962.92)  | 141,803.53   | 77,408.31    | (64,395.22)  | 132,700.00   |
| Total Expense                       | 329,406.92  | 244,552.84 | (84,854.08) | 2,566,012.63 | 1,711,869.88 | (854,142.75) | 2,934,634.00 |
| Net Income                          | (75,555.83) | (0.01)     | (75,555.82) | (786,218.26) | (0.07)       | (786,218.19) | 0.00         |