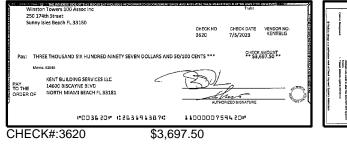

#### Key Financial Metrics for the month:

- 1. Cash on hand as of the period reporting is approx.:
  - a. Operating \$151k
  - b. Security Deposit \$ 205k
  - c. Special Assessment \$7.13M
- 2. Actual Operating consolidated YTD Gain/ (Loss) is approx. (\$786k) as of this period.
- 3. Total accounts receivable is approx. \$162k, with an establish allowance for uncollectible accounts of approx. \$29k.
- 4. Annual insurance premiums renewed 5/26/23 and are financed through First Insurance Funding. The balance due as of this period is approx. \$1.21M [GL2501].
- Association contracted a loan with CIT to finance the Special Assessment project in the amount of \$1,700,000 with a maturity date 04/20/26. The CIT Loan was later acquired by Truist in June 2022 set at 5.25% maturity date 06/25/2027. The balance due as of this period is approx. \$7.23M [GL3125].