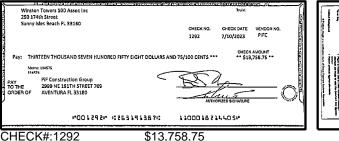

#### Key Financial Metrics for the month:

- 1. Cash on hand as of the period reporting is approx.:
  - a. Operating \$151k
  - b. Security Deposit \$ 205k
  - c. Special Assessment \$7.13M
- 2. Actual Operating consolidated YTD Gain/ (Loss) is approx. (\$786k) as of this period.
- 3. Total accounts receivable is approx. \$162k, with an establish allowance for uncollectible accounts of approx. \$29k.
- 4. Annual insurance premiums renewed 5/26/23 and are financed through First Insurance Funding. The balance due as of this period is approx. \$1.21M [GL2501].
- Association contracted a loan with CIT to finance the Special Assessment project in the amount of \$1,700,000 with a maturity date 04/20/26. The CIT Loan was later acquired by Truist in June 2022 set at 5.25% maturity date 06/25/2027. The balance due as of this period is approx. \$7.23M [GL3125].