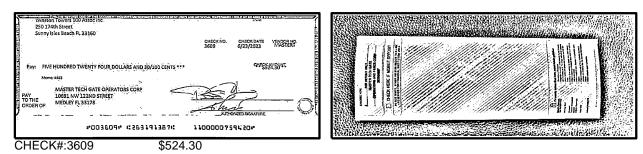

| Outstandi    | ng Deposits an                                  | d Other Credits ( | Section B) |  |
| 5. | Add the amount in Line 4 to the amount in Line 3 to find your balance. Enter the sum here. This amount should match the balance in your register.                                                                                                                          | Date/Type    | Amount                                          | Date/Type         | Amount     |  |

For more information, please contact your local Truist branch, visit Truist.com or contact us at 1-844-4TRUIST (1-844-487-8478). MEMBER FDIC















4081 57175

OBE P Maste Depos





























E O CAAST MEDIST JEPOSIT

ιı

ENDONINE HUNE

F





























CHECK#:3636

\$256.80

### Winston Towers 100 Assoc Inc BANK RECONCILIATION

Statement Date: 7/31/2023

| <b>Reconciliation Summary</b> | liation Summary: TFC - Truist GL Account: 01002 - BBT SA Dep2 [8682 |                            |                   |  |  |
|-------------------------------|---------------------------------------------------------------------|----------------------------|-------------------|--|--|
| Bank Statement Balance        | \$4,540,684.4                                                       | 5 Account Balance          | \$4,540,684.45    |  |  |
| GL Account Balance            | \$4,540,684.4