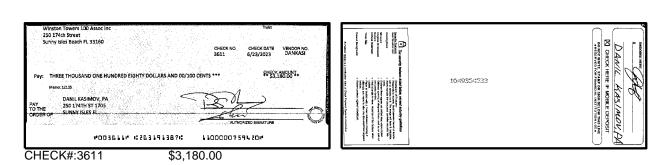

| Outstandi    | ng Deposits an                                  | d Other Credits ( | Section B) |  |
| 5. | Add the amount in Line 4 to the amount in Line 3 to find your balance. Enter the sum here. This amount should match the balance in your register.                                                                                                                          | Date/Type    | Amount                                          | Date/Type         | Amount     |  |

For more information, please contact your local Truist branch, visit Truist.com or contact us at 1-844-4TRUIST (1-844-487-8478). MEMBER FDIC















4081 57175

OBE P Maste Depos





























E O CAAST MEDIST JEPOSIT

ιı

ENDONINE HUNE

F





























CHECK#:3636

\$256.80

### Winston Towers 100 Assoc Inc BANK RECONCILIATION

Statement Date: 7/31/2023

| <b>Reconciliation Summary</b> | liation Summary: TFC - Truist GL Account: 01002 - BBT SA Dep2 [8682 |                            |                   |  |  |
|-------------------------------|---------------------------------------------------------------------|----------------------------|-------------------|--|--|
| Bank Statement Balance        | \$4,540,684.4                                                       | 5 Account Balance          | \$4,540,684.45    |  |  |
| GL Account Balance            | \$4,540,684.4