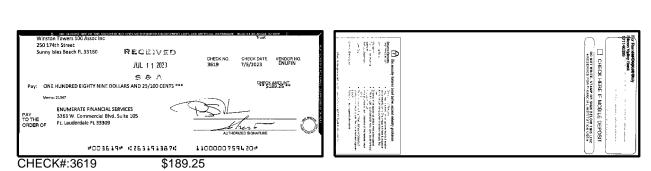

| Outstandi    | ng Deposits an                                  | d Other Credits ( | Section B) |  |
| 5. | Add the amount in Line 4 to the amount in Line 3 to find your balance. Enter the sum here. This amount should match the balance in your register.                                                                                                                          | Date/Type    | Amount                                          | Date/Type         | Amount     |  |

For more information, please contact your local Truist branch, visit Truist.com or contact us at 1-844-4TRUIST (1-844-487-8478). MEMBER FDIC















4081 57175

OBE P Maste Depos





























E O CAAST MEDIST JEPOSIT

ιı

ENDONINE HUNE

F





























CHECK#:3636

\$256.80

### Winston Towers 100 Assoc Inc BANK RECONCILIATION

Statement Date: 7/31/2023

| <b>Reconciliation Summary</b> | liation Summary: TFC - Truist GL Account: 01002 - BBT SA Dep2 [8682 |                            |                   |  |  |
|-------------------------------|---------------------------------------------------------------------|----------------------------|-------------------|--|--|
| Bank Statement Balance        | \$4,540,684.4                                                       | 5 Account Balance          | \$4,540,684.45    |  |  |
| GL Account Balance            | \$4,540,684.4                                                       | 5 + Uncleared