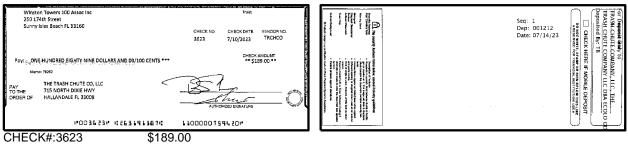

| Outstandi    | ng Deposits an                                  | d Other Credits ( | Section B) |  |
| 5. | Add the amount in Line 4 to the amount in Line 3 to find your balance. Enter the sum here. This amount should match the balance in your register.                                                                                                                          | Date/Type    | Amount                                          | Date/Type         | Amount     |  |

For more information, please contact your local Truist branch, visit Truist.com or contact us at 1-844-4TRUIST (1-844-487-8478). MEMBER FDIC















4081 57175

OBE P Maste Depos





























E O CAAST MEDIST JEPOSIT

ιı

ENDONINE HUNE

F





























CHECK#:3636

\$256.80

### Winston Towers 100 Assoc Inc BANK RECONCILIATION

Statement Date: 7/31/2023

| <b>Reconciliation Summary</b> | liation Summary: TFC - Truist GL Account: 01002 - BBT SA Dep2 [8682 |                            |                   |  |  |
|-------------------------------|---------------------------------------------------------------------|----------------------------|-------------------|--|--|
| Bank Statement Balance        | \$4,540,684.4                                                       | 5 Account Balance          | \$4,540,684.45    |  |  |
| GL Account Balance            | \$4,540,684.4                                                       | 5 + Uncleared Payments     | \$