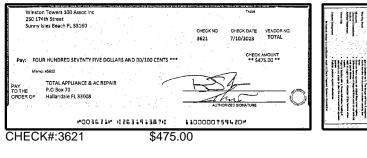

#### Key Financial Metrics for the month:

- 1. Cash on hand as of the period reporting is approx.:
  - a. Operating \$151k
  - b. Security Deposit \$ 205k
  - c. Special Assessment \$7.13M
- 2. Actual Operating consolidated YTD Gain/ (Loss) is approx. (\$786k) as of this period.
- 3. Total accounts receivable is approx. \$162k, with an establish allowance for uncollectible accounts of approx. \$29k.
- 4. Annual insurance premiums renewed 5/26/23 and are financed through First Insurance Funding. The balance due as of this period is approx. \$1.21M [GL2501].
- Association contracted a loan with CIT to finance the Special Assessment project in the amount of \$1,700,000 with a maturity date 04/20/26. The CIT Loan was later acquired by Truist in June 2022 set at 5.25% maturity date 06/25/2027. The balance due as of this period is approx. \$7.23M [GL3125].