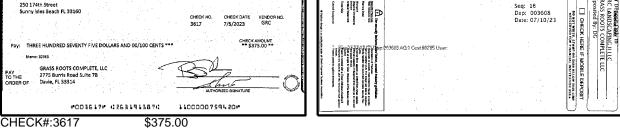

| Outstandi    | ng Deposits an                                  | d Other Credits ( | Section B) |  |
| 5. | Add the amount in Line 4 to the amount in Line 3 to find your balance. Enter the sum here. This amount should match the balance in your register.                                                                                                                          | Date/Type    | Amount                                          | Date/Type         | Amount     |  |

For more information, please contact your local Truist branch, visit Truist.com or contact us at 1-844-4TRUIST (1-844-487-8478). MEMBER FDIC















4081 57175

OBE P Maste Depos





























E O CAAST MEDIST JEPOSIT

ιı

ENDONINE HUNE

F





























CHECK#:3636

\$256.80

### Winston Towers 100 Assoc Inc BANK RECONCILIATION

Statement Date: 7/31/2023

| <b>Reconciliation Summary</b> | liation Summary: TFC - Truist GL Account: 01002 - BBT SA Dep2 [8682 |                            |                   |  |  |
|-------------------------------|---------------------------------------------------------------------|----------------------------|-------------------|--|--|
| Bank Statement Balance        | \$4,540,684.4                                                       | 5 Account Balance          | \$4,540,684.45    |  |  |
| GL Account Balance            | \$4,540,684.4                                                       | 5 + Uncleared Pay