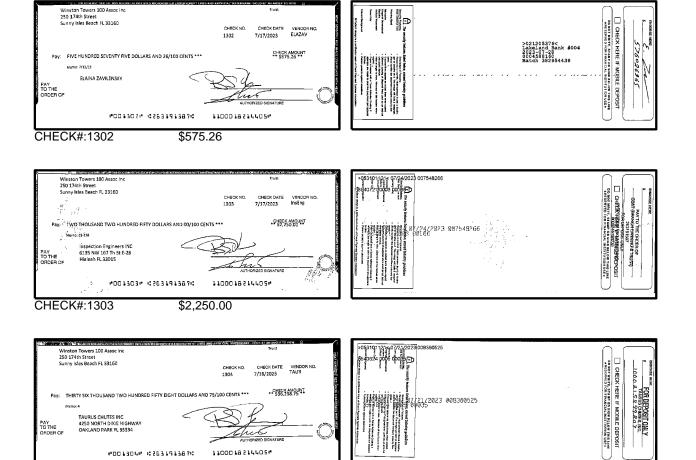

#### Key Financial Metrics for the month:

- 1. Cash on hand as of the period reporting is approx.:
  - a. Operating \$151k
  - b. Security Deposit \$ 205k
  - c. Special Assessment \$7.13M
- 2. Actual Operating consolidated YTD Gain/ (Loss) is approx. (\$786k) as of this period.
- 3. Total accounts receivable is approx. \$162k, with an establish allowance for uncollectible accounts of approx. \$29k.
- 4. Annual insurance premiums renewed 5/26/23 and are financed through First Insurance Funding. The balance due as of this period is approx. \$1.21M [GL2501].
- Association contracted a loan with CIT to finance the Special Assessment project in the amount of \$1,700,000 with a maturity date 04/20/26. The CIT Loan was later acquired by Truist in June 2022 set at 5.25% maturity date 06/25/2027. The balance due as of this period is approx. \$7.23M [GL3125].