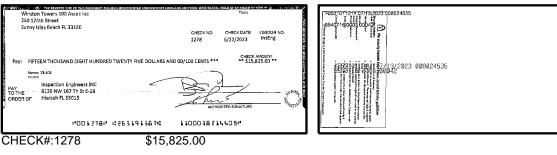

#### Key Financial Metrics for the month:

- 1. Cash on hand as of the period reporting is approx.:
  - a. Operating \$151k
  - b. Security Deposit \$ 205k
  - c. Special Assessment \$7.13M
- 2. Actual Operating consolidated YTD Gain/ (Loss) is approx. (\$786k) as of this period.
- 3. Total accounts receivable is approx. \$162k, with an establish allowance for uncollectible accounts of approx. \$29k.
- 4. Annual insurance premiums renewed 5/26/23 and are financed through First Insurance Funding. The balance due as of this period is approx. \$1.21M [GL2501].
- Association contracted a loan with CIT to finance the Special Assessment project in the amount of \$1,700,000 with a maturity date 04/20/26. The CIT Loan was later acquired by Truist in June 2022 set at 5.25% maturity date 06/25/2027. The balance due as of this period is approx. \$7.23M [GL3125].