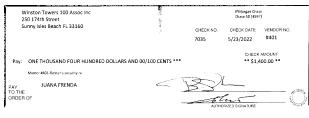

# Winston Towers 100 Assoc Inc

# Aged Open Items

| Winston Towe<br>As of: 05/31/20 | <b>rs 100 Assoc Inc</b><br>022                        |                                  |           | un Date: 07<br>Run Time: |        |        |            |
|---------------------------------|-------------------------------------------------------|----------------------------------|-----------|--------------------------|--------|--------|------------|
| ltem #                          | Vendor                                                | Invoice                          | Date      | Current                  | 31-60  | 61-90  | Over 90    |
| 421306                          | HAGOB-HAGOB CHILINGIRIAN<br>02030 Refundable Deposits | #2219-<br>Renter's<br>security r | 5/23/2022 | \$2,500.00               | \$0.00 | \$0.00 | \$0.00     |
| Total                           |                                                       |                                  |           | \$2,500.00               | \$0.00 | \$0.00 | \$0.00     |
| Grand Total                     |                                                       |                                  |           |                          |        |        | \$2,500.00 |