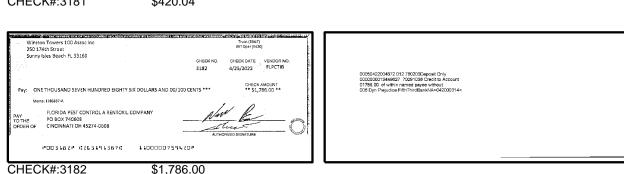

| Winston Towers 10 | 0 Assoc Inc     |
|-------------------|-----------------|
| Start: 05/01/2022 | End: 05/31/2022 |

| Account                             |            | Current          |             |              | Year to Date       |             | Yearly       |
|-------------------------------------|------------|------------------|-------------|--------------|--------------------|-------------|--------------|
|                                     | Actual     | Budget           | Variance    | Actual       | Budget             | Variance    | Budget       |
| Payroll Total                       | 27,791.45  | 25,476.67        | (2,314.78)  | 137,432.02   | 127,383.35         | (10,048.67) | 305,720.00   |
| Contract Services                   |            |                  |             |              |                    |             |              |
| 07301 Security Services             | 19,242.41  | 16,900.00        | (2,342.41)  | 83,407.63    | 84,500.00          | 1,092.37    | 202,800.00   |
| 07302 HVAC                          | 6,206.75   | 6,207.00         | 0.25        | 31,440.75    | 31,035.00          | (405.75)    | 74,484.00    |
| 07303 Elevator                      | 2,300.00   | 2,404.00         | 104.00      | 5,262.93     | 12,020.00          | 6,757.07    | 28,848.00    |
| 07304 Trash Removal                 | 2,158.23   | 2,500.00         | 341.77      | 13,093.54    | 12,500.00          | (593.54)    | 30,000.00    |
| 07305 Cable                         | 19,079.52  | 19,900.00        | 820.48      | 91,957.91    | 99,500.00          | 7,542.09    | 238,800.00   |
| 07306 Water Treatment               | 420.04     | 500.00           | 79.96       | 2,735.20     | 2,500.00           | (235.20)    | 6,000.00     |
| 07307 Generator                     | 0.00       | 333.33           | 333.33      | 300.00       | 1,666.65           | 1,366.65    | 4,000.00     |
| 07309 Fire Extinguish               | 0.00       | 0.00             | 0.00        | 746.92       | 0.00               | (746.92)    | 0.00         |
| 07310 Pool / Spa                    | 0.00       | 650.00           | 650.00      | 0.00         | 3,250.00           | 3,250.00    | 7,800.00     |
| 07314 Pest Control                  | 1,192.32   | 2,386.67         | 1,194.35    | 9,483.32     | 11,933.35          | 2,450.03    | 28,640.00    |
| 07315 Janitorial Service            | 12,375.00  | 9,565.00         | (2,810.00)  | 61,331.13    | 47,825.00          | (13,506.13) | 114,780.00   |
| 07316 Trash Odor Control            | 189.00     | 440.00           | 251.00      | 945.00       | 2,200.00           | 1,255.00    | 5,280.0      |
| Contract Services Total             | 63,163.27  | 61,786.00        | (1,377.27)  | 300,704.33   | 308,930.00         | 8,225.67    | 741,432.0    |
| Utilities                           |            |                  |             |              |                    |             |              |
| 07401 Electricity                   | 16,967.76  | 14,000.00        | (2,967.76)  | 81,896.21    | 70,000.00          | (11,896.21) | 168,000.0    |
| 07402 Water & Sewer                 | 41,578.90  | 31,916.67        | (9,662.23)  | 178,872.53   | 159,583.35         | (19,289.18) | 383,000.0    |
| 07403 Telephone                     | 1,081.89   | 993.67           | (88.22)     | 6,237.59     | 4,968.35           | (1,269.24)  | 11,924.0     |
| 07404 Gas / Fuel                    | 3,333.65   | 3,500.00         | 166.35      | 20,278.46    | 17,500.00          | (2,778.46)  | 42,000.0     |
| Utilities Total                     | 62,962.20  | 50,410.34        | (12,551.86) | 287,284.79   | 252,051.70         | (35,233.09) | 604,924.0    |
| Repairs & Maintenance               |            |                  |             |              |                    |             |              |
| •                                   | 0.00       | 0.00             | 0.00        | 2 500 00     | 0.00               | (2,500,00)  | 0.00         |
| 07502 Plumbing                      | 0.00       | 0.00             | 0.00        | 2,500.00     | 0.00               | (2,500.00)  | 0.00         |
| 07503 Repair Supplies & Maintenance | 2,276.52   | 4,166.67         | 1,890.15    | 13,500.91    | 20,833.35          | 7,332.44    | 50,000.00    |
| 07504 Painting                      | 0.00       | 0.00<br>1,250.00 | 0.00        | 489.28       | 0.00               | (489.28)    | 0.0          |
| 07505 Building Repairs              | 9,740.73   |                  | (8,490.73)  | 13,461.31    | 6,250.00           | (7,211.31)  | 15,000.00    |
| 07507 Pool / Spa                    | 0.00       | 416.67           | 416.67      | 0.00         | 2,083.35           | 2,083.35    | 5,000.00     |
| 07508 Roof                          | 0.00       | 500.00           | 500.00      | 0.00         | 2,500.00<br>791.65 | 2,500.00    | 6,000.00     |
| 07509 HVAC System                   | 0.00       | 158.33           | 158.33      | 8,874.95     |                    | (8,083.30)  | 1,900.00     |
| 07512 Landscape                     | 0.00       | 0.00             | 0.00        | 1,331.84     | 0.00               | (1,331.84)  | 0.0          |
| 07514 Elevator                      | 0.00       | 1,133.33         | 1,133.33    | 0.00         | 5,666.65           | 5,666.65    | 13,600.00    |
| 07518 Miscellaneous                 | 0.00       | 550.00           | 550.00      | 107.00       | 2,750.00           | 2,643.00    | 6,600.00     |
| 07519 Fire Equip/Alarm Sys          | 2,578.11   | 1,375.00         | (1,203.11)  | 3,418.18     | 6,875.00           | 3,456.82    | 16,500.00    |
| 07520 Fire Pump System              | 0.00       | 250.00           | 250.00      | 837.00       | 1,250.00           | 413.00      | 3,000.00     |
| Repairs & Maintenance Total         | 14,595.36  | 9,800.00         | (4,795.36)  | 44,520.47    | 49,000.00          | 4,479.53    | 117,600.00   |
| Total Expense                       | 237,543.09 | 215,879.60       | (21,663.49) | 1,110,176.23 | 1,079,398.00       | (30,778.23) | 2,590,555.00 |
| Net Income                          | 17,455.29  | (0.01)           | 17,455.30   | 26,089.97    | (0.05)             | 26,090.02   | 0.00         |