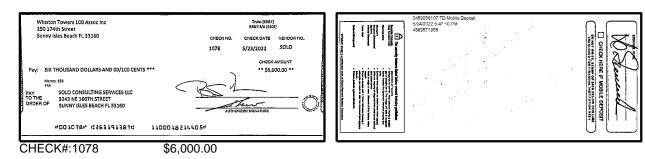

| Outstandi    | ng Deposits an                                  | d Other Credits ( | Section B) |
| 5. | Add the amount in Line 4 to the amount in Line 3 to find your balance. Enter the sum here. This amount should match the balance in your register.                                                                                                                          | Date/Type    | Amount                                          | Date/Type         | Amount     |

For more information, please contact your local Truist branch, visit Truist.com or contact us at 1-844-4TRUIST (1-844-487-8478). MEMBER FDIC







Ŵ DEPUS POWER SYSTEMS

ONE









| Winston Towers 100 Assoc Inc<br>250 174th Streat<br>Sunny Isles Beach FL 33160                           | Trukii (88847)<br>98847-3/A (4405)                     |
|----------------------------------------------------------------------------------------------------------|--------------------------------------------------------|
| Johny lacs beach PC32100                                                                                 | CHECK NO. CHECK DATE VENDOR NO.<br>1075 5/11/2022 JONS |
| Pay: SEVENTY NINE DOLLARS AND 20/100 CENTS<br>Method Addred<br>Pay JON SPIVAK.<br>OR SPIVAR.<br>SPOER OF |                                                        |
| 10001076# 1283141387# 110001                                                                             | 211105