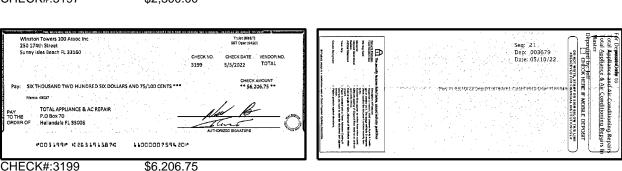

|                     |                      | No. of        | N/4 | anthly Amet |    |               |                |
|---------------------|----------------------|---------------|-----|-------------|----|---------------|----------------|
| <u>GL Acct. No.</u> | <b>Description</b>   | <u>Months</u> |     | Monthly Amt |    | <u>Amount</u> | <u>Comment</u> |
| 7001                | Account / Audit Fees | 1             | \$  | 2,442.00    | \$ | 2,442.00      | 05/22          |
| 7301                | Security             | 1             |     |             |    | 14,773.00     |                |
| 7302                | HVAC                 | 1             |     | 6,206.75    |    | 6,206.75      | Jan22          |
| 7304                | Trash Removal        | 1             |     | 2,400.00    |    | 2,400.00      | Nov21          |
| 7306                | Water Treatment      | 1             |     | 420.04      |    | 420.04        | 05/22          |
| 7314                | Pest Control         | 1             |     | 1,041.00    |    | 1,041.00      | Feb-22         |
| 7316                | Trash Odor Control   | 1             |     | 189.00      |    | 189.00        | Feb-22         |
| 7403                | Telephone            | 1             |     | 106.70      |    | 106.70        | Jun21          |
|                     | Total                |               |     |             | \$ | 27,578.49     |                |
|                     | GL                   |               |     |             |    | 27,578.49     |                |
|                     | Difference           |               |     |             | \$ | -             |                |