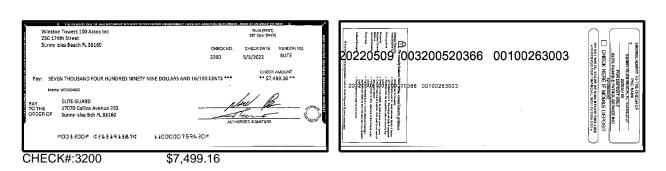

|                     |                      | No. of        | N/4 | anthly Amet |    |               |                |
|---------------------|----------------------|---------------|-----|-------------|----|---------------|----------------|
| <u>GL Acct. No.</u> | <b>Description</b>   | <u>Months</u> |     | Monthly Amt |    | <u>Amount</u> | <u>Comment</u> |
| 7001                | Account / Audit Fees | 1             | \$  | 2,442.00    | \$ | 2,442.00      | 05/22          |
| 7301                | Security             | 1             |     |             |    | 14,773.00     |                |
| 7302                | HVAC                 | 1             |     | 6,206.75    |    | 6,206.75      | Jan22          |
| 7304                | Trash Removal        | 1             |     | 2,400.00    |    | 2,400.00      | Nov21          |
| 7306                | Water Treatment      | 1             |     | 420.04      |    | 420.04        | 05/22          |
| 7314                | Pest Control         | 1             |     | 1,041.00    |    | 1,041.00      | Feb-22         |
| 7316                | Trash Odor Control   | 1             |     | 189.00      |    | 189.00        | Feb-22         |
| 7403                | Telephone            | 1             |     | 106.70      |    | 106.70        | Jun21          |
|                     | Total                |               |     |             | \$ | 27,578.49     |                |
|                     | GL                   |               |     |             |    | 27,578.49     |                |
|                     | Difference           |               |     |             | \$ | -             |                |