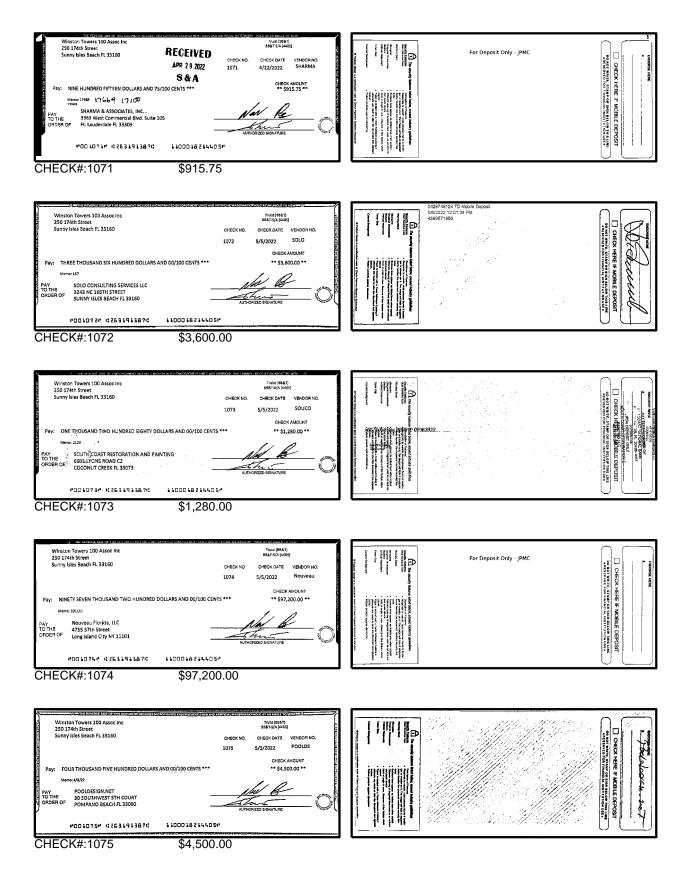

#### Key Financial Metrics for the month:

- 1. Cash on hand as of the period reporting is approx.:
  - a. Operating \$ 76k
  - b. Security Deposit \$ 195k
  - c. Special Assessment \$1.52M
- 2. Actual Operating consolidated YTD Gain/ (Loss) is approx. **\$26k** as of this period.
- 3. Total accounts receivable is approx. \$37k, with an establish allowance for uncollectible accounts of approx. \$5k.
- 4. Annual insurance premiums renewed 5/31/21 and are financed through First Insurance Funding. The balance due as of this period is approx. \$107k [GL2501].
- Association contracted a loan with CIT to finance the Special Assessment project in the amount of \$1,700,000 with a maturity date 04/20/26. The balance due as of this period is approx. \$1.35M [GL3125].

#### Notes this Year:

 Special Assessment – Association approved special assessment for work related to 50-year recertification. Unit owners voted 4/14/21 to approve the taking of a loan to fund the project. Special assessment offered three payment plans: single payment due 5/1/21 no interest; three equal payments due 5/1/21, 6/1/21 and 7/1/21 no interest; sixty months beginning 5/1/21 thru 4/1/26 with interest at 3.67%.