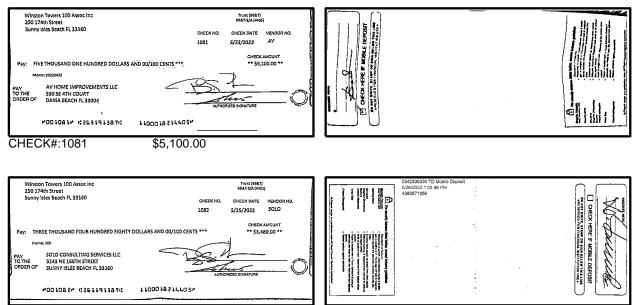

------------------------------------------------------------------------|--------------------------------------------------------|
| Johny lacs beach PC32100                                                                                 | CHECK NO. CHECK DATE VENDOR NO.<br>1075 5/11/2022 JONS |
| Pay: SEVENTY NINE DOLLARS AND 20/100 CENTS<br>Method Addred<br>Pay JON SPIVAK.<br>OR SPIVAR.<br>SPOER OF |                                                        |
| 10001076# 1283141387# 110001                                                                             | 211105                                                 |
| CHECK#:1076 \$79                                                                                         | 9.20                                                   |







CHECK#:1082

\$3,480.00

### Winston Towers 100 Assoc Inc BANK RECONCILIATION

Statement Date: 5/31/2022

| Reconciliation Summary: TRUIST |             | GL Account: 01009 - Truist-Square Deposits |          |             |
|--------------------------------|-------------|--------------------------------------------|----------|-------------|
| Bank Statement Balance         | \$10,116.73 | Account Balance                            |          | \$10,116.73 |
| GL Account Balance             | \$10,116.73 | + Uncleared Payments                       |          | \$0.00      |
| Difference                     | \$0.00      | - Uncleared Deposits                       |          | \$0.00      |
|                                |             | Reconciling Balance                        |