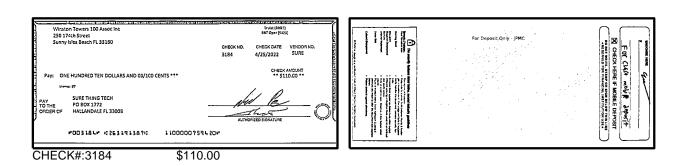

|                     |                      | No. of        | N/4 | anthly Amet |    |               |                |
|---------------------|----------------------|---------------|-----|-------------|----|---------------|----------------|
| <u>GL Acct. No.</u> | <b>Description</b>   | <u>Months</u> |     | Monthly Amt |    | <u>Amount</u> | <u>Comment</u> |
| 7001                | Account / Audit Fees | 1             | \$  | 2,442.00    | \$ | 2,442.00      | 05/22          |
| 7301                | Security             | 1             |     |             |    | 14,773.00     |                |
| 7302                | HVAC                 | 1             |     | 6,206.75    |    | 6,206.75      | Jan22          |
| 7304                | Trash Removal        | 1             |     | 2,400.00    |    | 2,400.00      | Nov21          |
| 7306                | Water Treatment      | 1             |     | 420.04      |    | 420.04        | 05/22          |
| 7314                | Pest Control         | 1             |     | 1,041.00    |    | 1,041.00      | Feb-22         |
| 7316                | Trash Odor Control   | 1             |     | 189.00      |    | 189.00        | Feb-22         |
| 7403                | Telephone            | 1             |     | 106.70      |    | 106.70        | Jun21          |
|                     | Total                |               |     |             | \$ | 27,578.49     |                |
|                     | GL                   |               |     |             |    | 27,578.49     |                |
|                     | Difference           |               |     |             | \$ | -             |                |