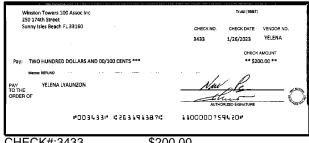

|            |  |
| sum here:                                                                                                                                                                                                                                                         | Outstand    | ing Deposits an                                 | d Other Credits ( | Section B) |  |
| <ol> <li>Add the amount in Line 4 to the amount in Line 3 to find your balance. Enter<br/>the sum here. This amount should match the balance in your register.</li> </ol>                                                                                         | Date/Type   | Amount                                          | Date/Type         | Amount     |  |







\$864.61





CHECK#:3428

\$750.00









CHECK#:3433

\$200.00





CHECK#:3434

\$2,742.00









CHECK#:3436 \$290.00

P003436# #263191387#





CHECK#:3437





CHECK#:3438 \$681.39





CHECK#:3439 \$3,732.00







\$1,872.50









CHECK#:3442

\$3,595.03





CHECK#:3443





CHECK#:3444

\$2,300.00









\$420.00





CHECK#:3451





CHECK#:3452

\$65.00





CHECK#:3458

\$45.00





CHECK#:3459

\$350.00









\$70.00





CHECK#:3466

\$468.75





CHECK#:3467

\$1,516.32





CHECK#:3468





CHECK#:3469

\$2,200.00





CHECK#:3470

\$2,250.00





CHECK#:3471





CHECK#:3477

\$1,080.00





CHECK#:3479

\$3,605.50





CHECK#:3480

\$237.98

| Reconciliation Summary: TFC - Truist |                | GL Account: 01       | 002 - BBT SA Dep2 [8682] |
|--------------------------------------|------------