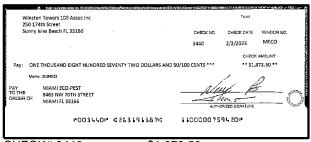

| Outstand    | ing Deposits an                                 | d Other Credits ( | Section B) |  |
| <ol> <li>Add the amount in Line 4 to the amount in Line 3 to find your balance. Enter<br/>the sum here. This amount should match the balance in your register.</li> </ol>                                                                                         | Date/Type   | Amount                                          | Date/Type         | Amount     |  |







\$864.61





CHECK#:3428

\$750.00









CHECK#:3433

\$200.00





CHECK#:3434

\$2,742.00









CHECK#:3436 \$290.00

P003436# #263191387#





CHECK#:3437





CHECK#:3438 \$681.39





CHECK#:3439 \$3,732.00







\$1,872.50









CHECK#:3442

\$3,595.03





CHECK#:3443





CHECK#:3444

\$2,300.00









\$420.00





CHECK#:3451





CHECK#:3452

\$65.00





CHECK#:3458

\$45.00





CHECK#:3459

\$350.00









\$70.00





CHECK#:3466

\$468.75





CHECK#:3467

\$1,516.32





CHECK#:3468





CHECK#:3469

\$2,200.00





CHECK#:3470

\$2,250.00





CHECK#:3471





CHECK#:3477

\$1,080.00





CHECK#:3479

\$3,605.50





CHECK#:3480

\$237.98

| Reconciliation Summary: TFC - Truist |                | GL Account: 01       | 002 - BBT SA Dep2 [8682] |
|--------------------------------------|----------------|----------------------|--------------------------|
| Bank Statement Balance               | \$3,406,911.02 | Account Balance      | \$3,406,911.02           |
| GL Account Bala