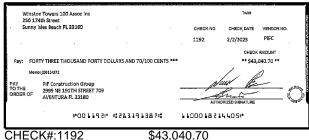

#### **Key Financial Metrics for the month:**

- 1. Cash on hand as of the period reporting is approx.:
  - a. Operating \$ 266kb. Security Deposit \$ 199kc. Special Assessment \$4.72M
- 2. Actual Operating consolidated YTD Gain/ (Loss) is approx. (\$254k) as of this period.
- 3. Total accounts receivable is approx. \$147k, with an establish allowance for uncollectible accounts of approx. \$29k.
- 4. Annual insurance premiums renewed 5/31/21 and are financed through First Insurance Funding. The balance due as of this period is approx. \$612K [GL2501].
- 5. Association contracted a loan with CIT to finance the Special Assessment project in the amount of \$1,700,000 with a maturity date 04/20/26. The CIT Loan was later acquired by Truist in June 2022 set at 5.25% maturity date 06/25/2027. The balance due as of this period is approx. \$3.98M [GL3125].