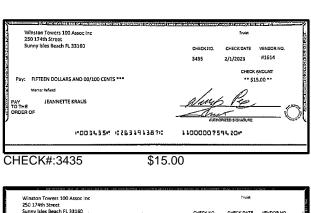

| A3 01. 02/2  | 20/2023 |                                                   |                      |                      |                           |                |                |     |
|--------------|---------|---------------------------------------------------|----------------------|----------------------|---------------------------|----------------|----------------|-----|
| Account<br># | Lot     | Name/Address                                      | Current              | Over 30              | Over 60                   | Over 90        | Total          |     |
|              |         | 250 174th Street 2219                             |                      |                      |                           |                |                |     |
| 406          | 406     | Konstantin Koshechkin                             | \$0.02               | \$0.00               | \$0.00                    | \$0.00         | \$0.02         |     |
| 2314         | 2314    | 250 174th Street 406<br>Svetlana Kostyuk          | \$498.99             | \$0.00               | \$0.00                    | \$0.00         | \$498.99       |     |
| 2314         | 2314    | 250 174th Street 2314                             | Ş <del>4</del> 36.33 | Ş0.00                | Ş0.00                     | Ş0.00          | Ş430.33        |     |
| 1614         | 1614    | Jeannette Kraus                                   | \$45.00              | \$0.00               | \$0.00                    | \$0.00         | \$45.00        |     |
|              |         | 250 174th Street 1614                             |                      |                      |                           |                |                |     |
| 1707         | 1707    | Irina Krongauz<br>250 174th Street 1707           | \$0.12               | \$0.00               | \$0.00                    | \$0.00         | \$0.12         |     |
| 1620         | 1620    | Lev & Regina Kushner                              | \$681.27             | \$581.27             | \$581.27                  | \$2,906.26     | \$4,750.07     |     |
| 1010         | 1010    | 250 174th Street 1620                             | ¥002.27              | φσσ <u>π</u>         | 4001.1.                   | Ψ=)σσσ.=σ      | Ψ 1,7 0 0 10 7 |     |
| 2016         | 2016    | Alexandra Lerner                                  | \$200.51             | \$0.00               | \$0.00                    | \$0.00         | \$200.51       |     |
| 2240         | 2240    | 250 174th Street 2016                             | 40.00                | 40.00                | 40.00                     | 40.00          | 40.00          |     |
| 2310         | 2310    | Anna Fischbein Liberman<br>250 174th Street 2310  | \$0.02               | \$0.00               | \$0.00                    | \$0.00         | \$0.02         |     |
| 2107         | 2107    | Mark Litvak                                       | \$0.02               | \$0.00               | \$0.00                    | \$0.00         | \$0.02         |     |
|              |         | 250 174th Street 2107                             | ·                    | ·                    |                           |                | •              |     |
| 1919         | 1919    | Daisy Lopresti LE                                 | \$0.00               | \$0.00               | \$0.00                    | \$0.00         | \$0.00         |     |
| C1 F         | C1 F    | 250 174th Street 1919                             | ¢204.75              | ¢0.00                | ¢0.00                     | ¢0.00          | ¢204.75        |     |
| 615          | 615     | Natalie Maizel<br>250 174th Street 615            | \$394.75             | \$0.00               | \$0.00                    | \$0.00         | \$394.75       |     |
| 820          | 820     | Rosa Mallozzi                                     | \$90.00              | \$0.00               | \$0.00                    | \$0.00         | \$90.00        |     |
|              |         | 250 174th Street 820                              |                      |                      |                           |                |                |     |
| 208          | 208     | Consuelo & Lewis Manzano                          | \$0.40               | \$0.00               | \$0.00                    | \$0.00         | \$0.40         |     |
| 1117         | 1117    | 250 174th Street 208                              | ¢107.40              | ¢0.00                | ¢0.00                     | ¢0.00          | ć107.40        |     |
| 1117         | 111/    | Joseph Masters<br>250 174th Street 1117           | \$187.49             | \$0.00               | \$0.00                    | \$0.00         | \$187.49       |     |
| 319          | 319     | Ramon Mendez &Judith Rodriguez                    | \$601.77             | \$509.93             | \$509.93                  | \$2,516.40     | \$4,138.03     |     |
|              |         | 250 174th Street 319                              |                      |                      |                           |                |                |     |
| 2009         | 2009    | Dennis Michael                                    | \$50.00              | \$0.00               | \$0.00                    | \$0.00         | \$50.00        |     |
| 419          | 419     | 250 174th Street 2009<br>Miriam Wenger Trust      | \$54.45              | \$0.00               | \$0.00                    | \$0.00         | \$54.45        |     |
| 413          | 413     | 250 174th Street 419                              | <b>7</b> ,4.45       | Ş0.00                | Ş0.00                     | Ş0.00          | <b>334.43</b>  |     |
| 2004         | 2004    | Oksana Moore                                      | \$1,584.28           | \$130.35             | \$0.00                    | \$0.00         | \$1,714.63     |     |
|              |         | 250 174th Street 2004                             |                      |                      |                           |                |                |     |
| 211          | 211     | Oksana Moore                                      | \$379.81             | \$0.00               | \$0.00                    | \$0.00         | \$379.81       |     |
| 2307         | 2307    | 250 174th Street 211 Pnina Mozes                  | \$602.31             | \$504.13             | \$155.02                  | \$0.00         | \$1,261.46     |     |
| 2307         | 2307    | 250 174th Street 2307                             | J002.31              | 7504.15              | Ş133.0Z                   | <b>γ</b> 0.00  | 71,201.40      |     |
| 1407         | 1407    | Imanel & Zoya Musayev                             | \$0.82               | \$0.00               | \$0.00                    | \$0.00         | \$0.82         |     |
|              |         | 250 174th street 1407                             |                      |                      |                           |                |                |     |
| 2014         | 2014    | Ligia M Infante<br>250 174th Street 2014          | \$0.01               | \$0.00               | \$0.00                    | \$0.00         | \$0.01         |     |
| 1802         | 1802    | David & Edward Oif                                | \$603.09             | \$0.00               | \$0.00                    | \$0.00         | \$603.09       |     |
| 1002         | 1002    | 250 174th street 1802                             | Ģ003.03              | φο.σσ                | φ0.00                     | φ0.00          | φουσ.υσ        |     |
| 1605         | 1605    | Mark & Barbara Okun                               | \$0.00               | \$0.00               | \$0.17                    | \$0.00         | \$0.17         |     |
|              |         | 250 174th Street 1605                             |                      | 4                    |                           |                | 4              |     |
| 205          | 205     | Miriane Vargas Paredes 250 174th Street 205       | \$23.00              | \$0.00               | \$0.00                    | \$0.00         | \$23.00        |     |
| 2204         | 2204    | Carmella A Pistone                                | \$2,440.77           | \$1,462.17           | \$1,377.72                | \$189.50       | \$5,470.16     |     |
|              |         | 250 174th Street 2204                             | Ψ=,                  | Ψ2) · 02··2 <i>i</i> | Ψ <b>-</b> )σ / / · · · - | ¥205.50        | 40, 0.20       |     |
| 1204         | 1204    | Michael & Tatyana Pukhovich                       | \$0.00               | \$0.00               | \$0.41                    | \$0.00         | \$0.41         |     |
| 4 4 2 2      | 4.00    | 250 174th Street 1204                             | 4                    | 46                   | 40                        | 40             | 40             |     |
| 1420         | 1420    | Antonio & Gladys Ramirez<br>250 174th Street 1420 | \$24.97              | \$0.00               | \$0.00                    | \$0.00         | \$24.97        |     |
| 1804         | 1804    | Suzanne Rappaport                                 | \$0.19               | \$0.00               | \$0.00                    | \$0.00         | \$0.19         |     |
| _004         | 1004    | 250 174th Street 1804                             | Ş0.19                | <b>γυ.υυ</b>         | φ <b>υ.</b> υυ            | φ <b>υ.</b> υυ | 70.13          |     |
| 1814         | 1814    | Martina Rodriguez                                 | \$0.16               | \$0.00               | \$0.00                    | \$0.00         | \$0.16         |     |
|              |         |                                                   |                      |                      |                           |                |                | 3 0 |