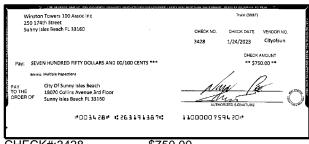

|                   |            |  |
| sum here:                                                                                                                                                                                                                                                         | Outstand    | ing Deposits an                                 | d Other Credits ( | Section B) |  |
| <ol> <li>Add the amount in Line 4 to the amount in Line 3 to find your balance. Enter<br/>the sum here. This amount should match the balance in your register.</li> </ol>                                                                                         | Date/Type   | Amount                                          | Date/Type         | Amount     |  |







\$864.61





CHECK#:3428

\$750.00









CHECK#:3433

\$200.00





CHECK#:3434

\$2,742.00









CHECK#:3436 \$290.00

P003436# #263191387#





CHECK#:3437





CHECK#:3438 \$681.39





CHECK#:3439 \$3,732.00







\$1,872.50









CHECK#:3442

\$3,595.03





CHECK#:3443





CHECK#:3444

\$2,300.00









\$420.00





CHECK#:3451





CHECK#:3452

\$65.00





CHECK#:3458

\$45.00





CHECK#:3459

\$350.00









\$70.00





CHECK#:3466

\$468.75





CHECK#:3467

\$1,516.32





CHECK#:3468





CHECK#:3469

\$2,200.00





CHECK#:3470

\$2,250.00





CHECK#:3471





CHECK#:3477

\$1,080.00





CHECK#:3479

\$3,605.50





CHECK#:3480

\$237.98

| Reconciliation Summary: TFC - Truist |                | GL Account: 01       | 002 - BBT SA Dep2 [8682] |
|--------------------