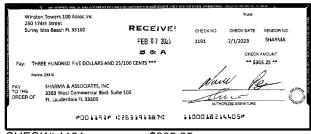

#### **Key Financial Metrics for the month:**

- 1. Cash on hand as of the period reporting is approx.:
  - a. Operating \$ 266kb. Security Deposit \$ 199kc. Special Assessment \$4.72M
- 2. Actual Operating consolidated YTD Gain/ (Loss) is approx. (\$254k) as of this period.
- 3. Total accounts receivable is approx. \$147k, with an establish allowance for uncollectible accounts of approx. \$29k.
- 4. Annual insurance premiums renewed 5/31/21 and are financed through First Insurance Funding. The balance due as of this period is approx. \$612K [GL2501].
- 5. Association contracted a loan with CIT to finance the Special Assessment project in the amount of \$1,700,000 with a maturity date 04/20/26. The CIT Loan was later acquired by Truist in June 2022 set at 5.25% maturity date 06/25/2027. The balance due as of this period is approx. \$3.98M [GL3125].