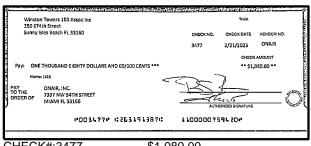

</ol>                                                                                         | Date/Type   | Amount                                          | Date/Type         | Amount     |  |







\$864.61





CHECK#:3428

\$750.00









CHECK#:3433

\$200.00





CHECK#:3434

\$2,742.00









CHECK#:3436 \$290.00

P003436# #263191387#





CHECK#:3437





CHECK#:3438 \$681.39





CHECK#:3439 \$3,732.00







\$1,872.50









CHECK#:3442

\$3,595.03





CHECK#:3443





CHECK#:3444

\$2,300.00









\$420.00





CHECK#:3451





CHECK#:3452

\$65.00





CHECK#:3458

\$45.00





CHECK#:3459

\$350.00









\$70.00





CHECK#:3466

\$468.75





CHECK#:3467

\$1,516.32





CHECK#:3468





CHECK#:3469

\$2,200.00





CHECK#:3470

\$2,250.00





CHECK#:3471





CHECK#:3477

\$1,080.00





CHECK#:3479

\$3,605.50





CHECK#:3480

\$237.98

| Reconciliation Summary: TFC - Truist |                | GL Account: 01       | 002 - BBT SA Dep2 [8682] |
|--------------------------------------|----------------|----------------------|--------------------------|
| Bank Statement Balance               | \$3,406,911.02 | Account Balance      | \$3,406,911.02           |
| GL Account Balance                   | \$3,406,911.02 | + Uncleared Payments | \$0.00                   |
| Difference                           | \$0.00         | - Uncleared Deposits | \$0.00                   |
|                                      |                | Reconciling Balance  | \$3,406,911.02           |
|                                      |                | - Stateme