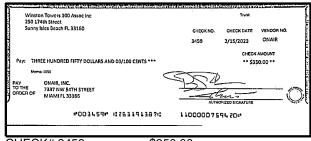

redits ( | Section B) |  |
| <ol> <li>Add the amount in Line 4 to the amount in Line 3 to find your balance. Enter<br/>the sum here. This amount should match the balance in your register.</li> </ol>                                                                                         | Date/Type   | Amount                                          | Date/Type         | Amount     |  |







\$864.61





CHECK#:3428

\$750.00









CHECK#:3433

\$200.00





CHECK#:3434

\$2,742.00









CHECK#:3436 \$290.00

P003436# #263191387#





CHECK#:3437





CHECK#:3438 \$681.39





CHECK#:3439 \$3,732.00







\$1,872.50









CHECK#:3442

\$3,595.03





CHECK#:3443





CHECK#:3444

\$2,300.00









\$420.00





CHECK#:3451





CHECK#:3452

\$65.00





CHECK#:3458

\$45.00





CHECK#:3459

\$350.00









\$70.00





CHECK#:3466

\$468.75





CHECK#:3467

\$1,516.32





CHECK#:3468





CHECK#:3469

\$2,200.00





CHECK#:3470

\$2,250.00





CHECK#:3471





CHECK#:3477

\$1,080.00





CHECK#:3479

\$3,605.50





CHECK#:3480

\$237.98

| Reconciliation Summary: TFC - Truist |                | GL Account: 01       | 002 - BBT SA Dep2 [8682] |
|--------------------------------------|----------------|----------------------|--------------------------|
| Bank Statement Balance               | \$3,406,911.02 | Account Balance      | \$3,406,911.02           |
| GL Account Balance                   | \$3,406,911.02 | + Uncleared Payments | \$0.00                   |
| Difference                           | \$0.00         | - Uncleared Deposits | \$0.00