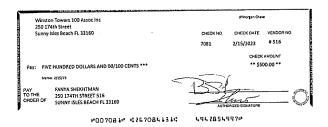

# **FUND BALANCE SHEET**

As of: 02/28/2023

Assets

| Account                                 | Operating      | Special Assessment | Total          |
|-----------------------------------------|----------------|--------------------|----------------|
| Cash                                    |                |                    |                |
| 01001 BBT Oper [9420]                   | \$240,301.64   | \$0.00             | \$240,301.64   |
| 01002 BBT SA Dep2 [8682]                | \$0.00         | \$3,406,911.02     | \$3,406,911.02 |
| 01004 Chase SA 13-2014 [5480]           | \$0.00         | \$62,762.60        | \$62,762.60    |
| 01005 Chase - SD [4997]                 | \$199,539.55   | \$0.00             | \$199,539.55   |
| 01007 BBT Holiday Fund [0210]           | (\$139.73)     | \$0.00             | (\$139.73)     |
| 01008 BB&T-S/A 4405                     | \$0.00         | \$1,255,194.88     | \$1,255,194.88 |
| 01009 Truist-Square Deposits            | \$24,927.73    | \$0.00             | \$24,927.73    |
| Cash Total                              | \$464,629.19   | \$4,724,868.50     | \$5,189,497.69 |
| Accounts Receivables                    |                |                    |                |
| 01100 AR: Maintenance Fees              | \$29,080.06    | \$0.00             | \$29,080.06    |
| 01101 AR: Parking                       | \$1,569.58     | \$0.00             | \$1,569.58     |
| 01102 AR: HVAC                          | \$632.00       | \$0.00             | \$632.00       |
| 01103 AR: Internet                      | \$1,982.67     | \$0.00             | \$1,982.67     |
| 01105 Allowance for Doubtful Account    | (\$13,018.54)  | \$0.00             | (\$13,018.54)  |
| 01106 SA Allowance for Doubtful Account | \$0.00         | (\$16,136.52)      | (\$16,136.52)  |
| 01110 AR: S/A21                         | \$0.00         | \$2,178.29         | \$2,178.29     |
| 01111 AR: SA2022 7/1/22 - 6/1/27        | \$0.00         | \$108,692.22       | \$108,692.22   |
| 01156 AR: Late / Legal Fee Income       | \$3,430.53     | \$0.00             | \$3,430.53     |
| 01165 AR: Miscellaneous Income          | \$537.50       | \$0.00             | \$537.50       |
| Accounts Receivables Total              | \$24,213.80    | \$94,733.99        | \$118,947.79   |
| Other Assets                            |                |                    |                |
| 01200 Prepaid Insurance                 | \$533,285.78   | \$0.00             | \$533,285.78   |
| 01210 Prepaid Expenses                  | \$286,970.75   | \$0.00             | \$286,970.75   |
| 01301 Due fr Operating to S/A           | \$0.00         | \$1,044,713.83     | \$1,044,713.83 |
| Other Assets Total                      | \$820,256.53   | \$1,044,713.83     | \$1,864,970.36 |
| Total Assets:                           | \$1,309,099.52 | \$5,864,316.32     | \$7,173,415.84 |