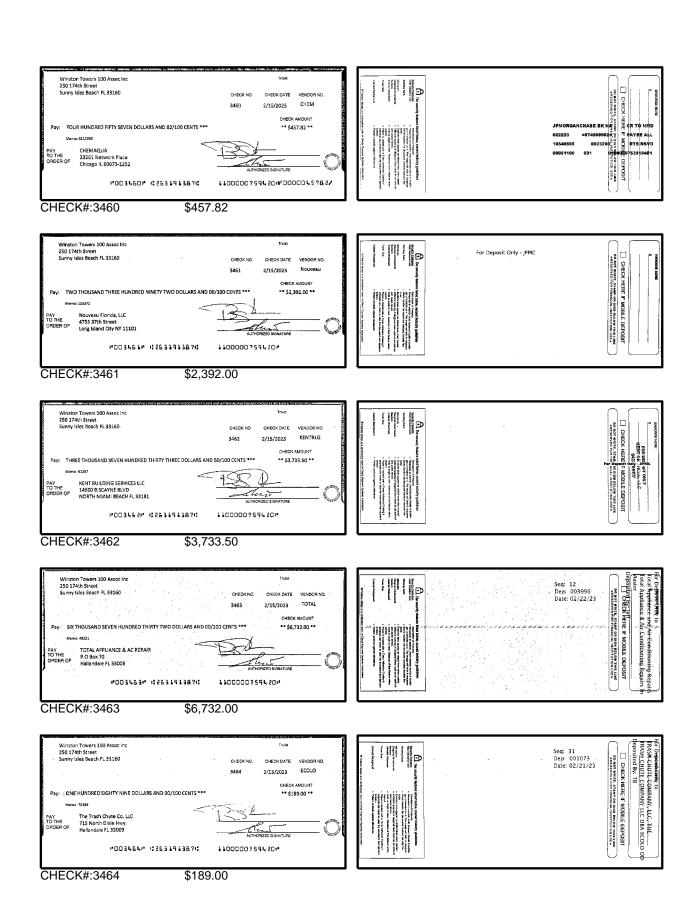

| <ol> <li>Add the amount in Line 4 to the amount in Line 3 to find your balance. Enter<br/>the sum here. This amount should match the balance in your register.</li> </ol>                                                                                         | Date/Type   | Amount                                          | Date/Type         | Amount     |  |







\$864.61





CHECK#:3428

\$750.00









CHECK#:3433

\$200.00





CHECK#:3434

\$2,742.00









CHECK#:3436 \$290.00

P003436# #263191387#





CHECK#:3437





CHECK#:3438 \$681.39





CHECK#:3439 \$3,732.00







\$1,872.50









CHECK#:3442

\$3,595.03





CHECK#:3443





CHECK#:3444

\$2,300.00









\$420.00





CHECK#:3451





CHECK#:3452

\$65.00





CHECK#:3458

\$45.00





CHECK#:3459

\$350.00









\$70.00





CHECK#:3466

\$468.75





CHECK#:3467

\$1,516.32





CHECK#:3468





CHECK#:3469

\$2,200.00





CHECK#:3470

\$2,250.00





CHECK#:3471





CHECK#:3477

\$1,080.00





CHECK#:3479

\$3,605.50





CHECK#:3480

\$237.98

| Reconciliation Summary: TFC - Truist |                | GL Account: 01       | 002 - BBT SA Dep2 [8682] |
|--------------------------------------|----------------|----------------------|--------------------------|
| Bank Statement Balance               | \$3,406,911.02 | Account Balance      | \$3,406,911.02           |
| GL Account Balance                   | \$3,406,911.02 | + Uncleared Payments | \$0.00                   |
| Difference                           | \$0.00         | - Uncleared Deposits | \$0.00                   |
|