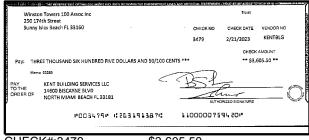

| Date/Type   | Amount                                          | Date/Type         | Amount     |  |







\$864.61





CHECK#:3428

\$750.00









CHECK#:3433

\$200.00





CHECK#:3434

\$2,742.00









CHECK#:3436 \$290.00

P003436# #263191387#





CHECK#:3437





CHECK#:3438 \$681.39





CHECK#:3439 \$3,732.00







\$1,872.50









CHECK#:3442

\$3,595.03





CHECK#:3443





CHECK#:3444

\$2,300.00









\$420.00





CHECK#:3451





CHECK#:3452

\$65.00





CHECK#:3458

\$45.00





CHECK#:3459

\$350.00









\$70.00





CHECK#:3466

\$468.75





CHECK#:3467

\$1,516.32





CHECK#:3468





CHECK#:3469

\$2,200.00





CHECK#:3470

\$2,250.00





CHECK#:3471





CHECK#:3477

\$1,080.00





CHECK#:3479

\$3,605.50





CHECK#:3480

\$237.98

| Reconciliation Summary: TFC - Truist |                | GL Account: 01       | 002 - BBT SA Dep2 [8682] |
|--------------------------------------|----------------|----------------------|--------------------------|
| Bank Statement Balance               | \$3,406,911.02 | Account Balance      | \$3,406,911.02           |
| GL Account Balance                   | \$3,406,911.02 | + Uncleared Payments | \$0.00                   |
| Difference                           | \$0.00         | - Uncleared Deposits | \$0.00                   |
|                                      |                | Reconciling Balance  | \$3,406,911.02           |
|                                      |                | - Statement Balance  | \$3,406,911.02