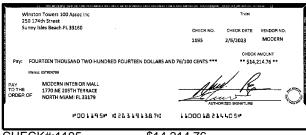

#### **Key Financial Metrics for the month:**

- 1. Cash on hand as of the period reporting is approx.:
  - a. Operating \$ 266kb. Security Deposit \$ 199kc. Special Assessment \$4.72M
- 2. Actual Operating consolidated YTD Gain/ (Loss) is approx. (\$254k) as of this period.
- 3. Total accounts receivable is approx. \$147k, with an establish allowance for uncollectible accounts of approx. \$29k.
- 4. Annual insurance premiums renewed 5/31/21 and are financed through First Insurance Funding. The balance due as of this period is approx. \$612K [GL2501].
- 5. Association contracted a loan with CIT to finance the Special Assessment project in the amount of \$1,700,000 with a maturity date 04/20/26. The CIT Loan was later acquired by Truist in June 2022 set at 5.25% maturity date 06/25/2027. The balance due as of this period is approx. \$3.98M [GL3125].