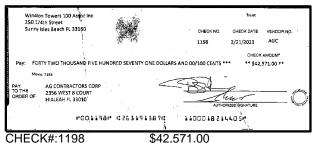

#### **Key Financial Metrics for the month:**

- 1. Cash on hand as of the period reporting is approx.:
  - a. Operating \$ 266kb. Security Deposit \$ 199kc. Special Assessment \$4.72M
- 2. Actual Operating consolidated YTD Gain/ (Loss) is approx. (\$254k) as of this period.
- 3. Total accounts receivable is approx. \$147k, with an establish allowance for uncollectible accounts of approx. \$29k.
- 4. Annual insurance premiums renewed 5/31/21 and are financed through First Insurance Funding. The balance due as of this period is approx. \$612K [GL2501].
- 5. Association contracted a loan with CIT to finance the Special Assessment project in the amount of \$1,700,000 with a maturity date 04/20/26. The CIT Loan was later acquired by Truist in June 2022 set at 5.25% maturity date 06/25/2027. The balance due as of this period is approx. \$3.98M [GL3125].