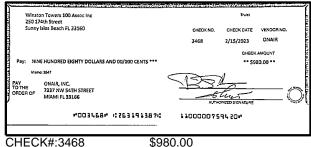

balance. Enter<br/>the sum here. This amount should match the balance in your register.</li> </ol>                                                                                         | Date/Type   | Amount                                          | Date/Type         | Amount     |  |







\$864.61





CHECK#:3428

\$750.00









CHECK#:3433

\$200.00





CHECK#:3434

\$2,742.00









CHECK#:3436 \$290.00

P003436# #263191387#





CHECK#:3437





CHECK#:3438 \$681.39





CHECK#:3439 \$3,732.00







\$1,872.50









CHECK#:3442

\$3,595.03





CHECK#:3443





CHECK#:3444

\$2,300.00









\$420.00





CHECK#:3451





CHECK#:3452

\$65.00





CHECK#:3458

\$45.00





CHECK#:3459

\$350.00









\$70.00





CHECK#:3466

\$468.75





CHECK#:3467

\$1,516.32





CHECK#:3468





CHECK#:3469

\$2,200.00





CHECK#:3470

\$2,250.00





CHECK#:3471





CHECK#:3477

\$1,080.00





CHECK#:3479

\$3,605.50





CHECK#:3480

\$237.98

| Reconciliation Summary: TFC - Truist |                | GL Account: 01       | 002 - BBT SA Dep2 [8682] |
|--------------------------------------|----------------|----------------------|--------------------------|
| Bank Statement Balance               | \$3,406,911.02 | Account Balance      | \$3,406,911.02           |
| GL Account Balance                   | \$3,406,911.02 | + Uncleared Payments | \$0.00                   |
| Difference                           | \$0.00         | - Uncleared Deposits | \$0.00                   |
|                                      |                | Reconciling Balance  | \$