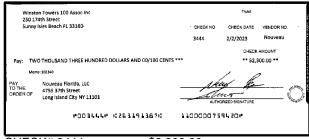

#### **Key Financial Metrics for the month:**

- 1. Cash on hand as of the period reporting is approx.:
  - a. Operating \$ 266kb. Security Deposit \$ 199kc. Special Assessment \$4.72M
- 2. Actual Operating consolidated YTD Gain/ (Loss) is approx. (\$254k) as of this period.
- 3. Total accounts receivable is approx. \$147k, with an establish allowance for uncollectible accounts of approx. \$29k.
- 4. Annual insurance premiums renewed 5/31/21 and are financed through First Insurance Funding. The balance due as of this period is approx. \$612K [GL2501].
- 5. Association contracted a loan with CIT to finance the Special Assessment project in the amount of \$1,700,000 with a maturity date 04/20/26. The CIT Loan was later acquired by Truist in June 2022 set at 5.25% maturity date 06/25/2027. The balance due as of this period is approx. \$3.98M [GL3125].