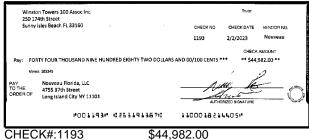

#### **Key Financial Metrics for the month:**

- 1. Cash on hand as of the period reporting is approx.:
  - a. Operating \$ 266kb. Security Deposit \$ 199kc. Special Assessment \$4.72M
- 2. Actual Operating consolidated YTD Gain/ (Loss) is approx. (\$254k) as of this period.
- 3. Total accounts receivable is approx. \$147k, with an establish allowance for uncollectible accounts of approx. \$29k.
- 4. Annual insurance premiums renewed 5/31/21 and are financed through First Insurance Funding. The balance due as of this period is approx. \$612K [GL2501].
- 5. Association contracted a loan with CIT to finance the Special Assessment project in the amount of \$1,700,000 with a maturity date 04/20/26. The CIT Loan was later acquired by Truist in June 2022 set at 5.25% maturity date 06/25/2027. The balance due as of this period is approx. \$3.98M [GL3125].