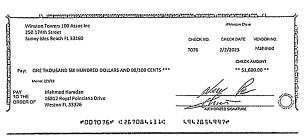

you will have use of the money during the time it takes us to complete our investigation.

For business accounts, see your deposit account agreement or other applicable agreements that govern your account for details.

IN CASE OF ERRORS OR QUESTIONS ABOUT NON-ELECTRONIC FUNDS TRANSFERS: Contact us immediately if your statement is incorrect or if you need more information about any non-electronic funds transfers on this statement. For more details, see your deposit account agreement or other applicable agreements that govern your account.

JPMorgan Chase Bank, N.A. Member FDIC

# **IMAGES**

ACCOUNT # 000004942854997

See both front and back images of cleared checks at Chase.com. If you're not enrolled in this free service, please enroll now.



004870009354 FEB 06 #0000007074 \$2,000.00



009490031593 FEB 09 #0000007076 \$1,600.00



008490056048 FEB 07 #0000007075 \$500.00



004090644587 FEB 08 #0000007077 \$1,500.00





February 01, 2023 through February 28, 2023

Account Number:

000004942854997



(continued)

ACCOUNT # 000004942854997

See both front and back images of cleared checks at Chase.com. If you're not enrolled in this free service, please enroll now.



004580328825 FEB 07 #0000007078 \$500.00



001090407463 FEB 21 #0000007080 \$1,400.00



009780837194 FEB 21 #0000007082 \$500.00

|           |                  | •                      |
|-----------|------------------|------------------------|
| CHECK NO. | CHECK DATE       | VENDOR NO.             |
| 7079      | 2/2/2023         | #1232                  |
|           | CHECK            | TANDUM