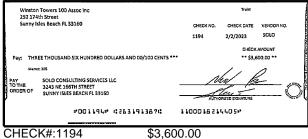

|            |  |
| Record any outstanding credits in section B. Record the transaction date, credit type and the credit amount. Add up all of the credits and enter the sum here:                                                                                                        | Outstand    | ing Denosits ar                                 | nd Other Credits (\$ | Section B) |  |
| 5. Add the amount in Line 4 to the amount in Line 3 to find your balance. Enter the sum here. This amount should match the balance in your register.                                                                                                                  | Date/Type   | Amount                                          | Date/Type            | Amount     |  |







CHECK#:1191

\$305.25

















CHECK#:1195

\$14,214.76





CHECK#:1196 \$3,600.00





CHECK#:1198 \$42,571.00





Winston Towers 100 Assoc Inc 250 174th Street Sunny Isles Beach FL 33160 2/21/2023 ADVAN 1200 Pay: FIFTY FOUR THOUSAND SIX HUNDRED EIGHTY THREE DOLLARS AND 60/100 CENTS \*\*\* \*\* \$54,683.60 \*\* ADVANCED ROOFING, INC. 1950 NW 22nd Street Fort Lauderdale FL 33311 PAY TO THE ORDER OF

1100018214405#



CHECK#:1200 \$54,683.60

| Reconciliation Summary: TFC - Truist |             | GL Account: 01009    | - Truist-Square Deposits |
|--------------------------------------|-------------|----------------------|--------------------------|
| Bank Statement Balance               | \$24,927.73 | Account Balance      | \$24,927.73              |
| GL Account Balance                   | \$24,927.73 | + Unc