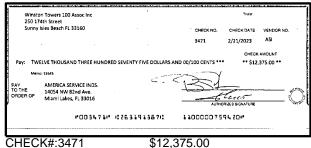

ur register.</li> </ol>                                                                                         | Date/Type   | Amount                                          | Date/Type         | Amount     |  |







\$864.61





CHECK#:3428

\$750.00









CHECK#:3433

\$200.00





CHECK#:3434

\$2,742.00









CHECK#:3436 \$290.00

P003436# #263191387#





CHECK#:3437





CHECK#:3438 \$681.39





CHECK#:3439 \$3,732.00







\$1,872.50









CHECK#:3442

\$3,595.03





CHECK#:3443





CHECK#:3444

\$2,300.00









\$420.00





CHECK#:3451





CHECK#:3452

\$65.00





CHECK#:3458

\$45.00





CHECK#:3459

\$350.00









\$70.00





CHECK#:3466

\$468.75





CHECK#:3467

\$1,516.32





CHECK#:3468





CHECK#:3469

\$2,200.00





CHECK#:3470

\$2,250.00





CHECK#:3471





CHECK#:3477

\$1,080.00





CHECK#:3479

\$3,605.50





CHECK#:3480

\$237.98

| Reconciliation Summary: TFC - Truist |                | GL Account: 01       | 002 - BBT SA Dep2 [8682] |
|--------------------------------------|----------------|----------------------|--------------------------|
| Bank Statement Balance               | \$3,406,911.02 | Account Balance      | \$3,406,911.02           |
| GL Account Balance                   | \$3,406,911.02 | + Uncleared Payments | \$0.00                   |
| Difference                           | \$0.00         | - Uncleared Deposits | \$0.00                   |
|                                      |                | Reconciling Balance  | \$3,406,911.02           |
|                                      |