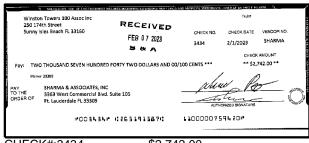

| sum here:                                                                                                                                                                                                                                                         | Outstand    | ing Deposits an                                 | d Other Credits ( | Section B) |  |
| <ol> <li>Add the amount in Line 4 to the amount in Line 3 to find your balance. Enter<br/>the sum here. This amount should match the balance in your register.</li> </ol>                                                                                         | Date/Type   | Amount                                          | Date/Type         | Amount     |  |







\$864.61





CHECK#:3428

\$750.00









CHECK#:3433

\$200.00





CHECK#:3434

\$2,742.00









CHECK#:3436 \$290.00

P003436# #263191387#





CHECK#:3437





CHECK#:3438 \$681.39





CHECK#:3439 \$3,732.00







\$1,872.50









CHECK#:3442

\$3,595.03





CHECK#:3443





CHECK#:3444

\$2,300.00









\$420.00





CHECK#:3451





CHECK#:3452

\$65.00





CHECK#:3458

\$45.00





CHECK#:3459

\$350.00









\$70.00





CHECK#:3466

\$468.75





CHECK#:3467

\$1,516.32





CHECK#:3468





CHECK#:3469

\$2,200.00





CHECK#:3470

\$2,250.00





CHECK#:3471





CHECK#:3477

\$1,080.00





CHECK#:3479

\$3,605.50





CHECK#:3480

\$237.98

| Reconciliation Summary: TFC - Truist |                | GL Account: 01       | 002 - BBT SA Dep2 [8682] |
|--------------------------------------|----------------|----------------------