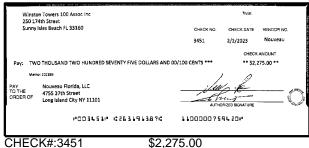

tand    | ing Deposits an                                 | d Other Credits ( | Section B) |  |
| <ol> <li>Add the amount in Line 4 to the amount in Line 3 to find your balance. Enter<br/>the sum here. This amount should match the balance in your register.</li> </ol>                                                                                         | Date/Type   | Amount                                          | Date/Type         | Amount     |  |







\$864.61





CHECK#:3428

\$750.00









CHECK#:3433

\$200.00





CHECK#:3434

\$2,742.00









CHECK#:3436 \$290.00

P003436# #263191387#





CHECK#:3437





CHECK#:3438 \$681.39





CHECK#:3439 \$3,732.00







\$1,872.50









CHECK#:3442

\$3,595.03





CHECK#:3443





CHECK#:3444

\$2,300.00









\$420.00





CHECK#:3451





CHECK#:3452

\$65.00





CHECK#:3458

\$45.00





CHECK#:3459

\$350.00









\$70.00





CHECK#:3466

\$468.75





CHECK#:3467

\$1,516.32





CHECK#:3468





CHECK#:3469

\$2,200.00





CHECK#:3470

\$2,250.00





CHECK#:3471





CHECK#:3477

\$1,080.00





CHECK#:3479

\$3,605.50





CHECK#:3480

\$237.98

| Reconciliation Summary: TFC - Truist |                | GL Account: 01       | 002 - BBT SA Dep2 [8682] |
|--------------------------------------|----------------|----------------------|--------------------------|
| Bank Statement Balance               | \$3,406,911.02 | Account Balance      | \$3,406,911.02           |
| GL Account Balance                   | \$3,406,911.02 | + Uncleared Payments | \$0.00                   |
| Difference