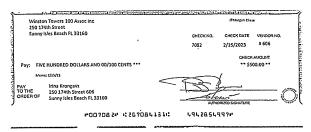

# **FUND BALANCE SHEET**

As of: 02/28/2023

Assets

| Account                                 | Operating      | Special Assessment | Total          |
|-----------------------------------------|----------------|--------------------|----------------|
| Cash                                    |                |                    |                |
| 01001 BBT Oper [9420]                   | \$240,301.64   | \$0.00             | \$240,301.64   |
| 01002 BBT SA Dep2 [8682]                | \$0.00         | \$3,406,911.02     | \$3,406,911.02 |
| 01004 Chase SA 13-2014 [5480]           | \$0.00         | \$62,762.60        | \$62,762.60    |
| 01005 Chase - SD [4997]                 | \$199,539.55   | \$0.00             | \$199,539.55   |
| 01007 BBT Holiday Fund [0210]           | (\$139.73)     | \$0.00             | (\$139.73)     |
| 01008 BB&T-S/A 4405                     | \$0.00         | \$1,255,194.88     | \$1,255,194.88 |
| 01009 Truist-Square Deposits            | \$24,927.73    | \$0.00             | \$24,927.73    |
| Cash Total                              | \$464,629.19   | \$4,724,868.50     | \$5,189,497.69 |
| Accounts Receivables                    |                |                    |                |
| 01100 AR: Maintenance Fees              | \$29,080.06    | \$0.00             | \$29,080.06    |
| 01101 AR: Parking                       | \$1,569.58     | \$0.00             | \$1,569.58     |
| 01102 AR: HVAC                          | \$632.00       | \$0.00             | \$632.00       |
| 01103 AR: Internet                      | \$1,982.67     | \$0.00             | \$1,982.67     |
| 01105 Allowance for Doubtful Account    | (\$13,018.54)  | \$0.00             | (\$13,018.54)  |
| 01106 SA Allowance for Doubtful Account | \$0.00         | (\$16,136.52)      | (\$16,136.52)  |
| 01110 AR: S/A21                         | \$0.00         | \$2,178.29         | \$2,178.29     |
| 01111 AR: SA2022 7/1/22 - 6/1/27        | \$0.00         | \$108,692.22       | \$108,692.22   |
| 01156 AR: Late / Legal Fee Income       | \$3,430.53     | \$0.00             | \$3,430.53     |
| 01165 AR: Miscellaneous Income          | \$537.50       | \$0.00             | \$537.50       |
| Accounts Receivables Total              | \$24,213.80    | \$94,733.99        | \$118,947.79   |
| Other Assets                            |                |                    |                |
| 01200 Prepaid Insurance                 | \$533,285.78   | \$0.00             | \$533,285.78   |
| 01210 Prepaid Expenses                  | \$286,970.75   | \$0.00             | \$286,970.75   |
| 01301 Due fr Operating to S/A           | \$0.00         | \$1,044,713.83     | \$1,044,713.83 |
| Other Assets Total                      | \$820,256.53   | \$1,044,713.83     | \$1,864,970.36 |
| Total Assets:                           | \$1,309,099.52 | \$5,864,316.32     | \$7,173,415.84 |