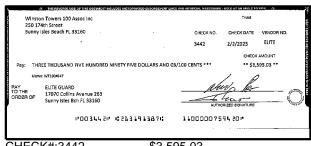

| Outstand    | ing Deposits an                                 | d Other Credits ( | Section B) |  |
| <ol> <li>Add the amount in Line 4 to the amount in Line 3 to find your balance. Enter<br/>the sum here. This amount should match the balance in your register.</li> </ol>                                                                                         | Date/Type   | Amount                                          | Date/Type         | Amount     |  |







\$864.61





CHECK#:3428

\$750.00









CHECK#:3433

\$200.00





CHECK#:3434

\$2,742.00









CHECK#:3436 \$290.00

P003436# #263191387#





CHECK#:3437





CHECK#:3438 \$681.39





CHECK#:3439 \$3,732.00







\$1,872.50









CHECK#:3442

\$3,595.03





CHECK#:3443





CHECK#:3444

\$2,300.00









\$420.00





CHECK#:3451





CHECK#:3452

\$65.00





CHECK#:3458

\$45.00





CHECK#:3459

\$350.00









\$70.00





CHECK#:3466

\$468.75





CHECK#:3467

\$1,516.32





CHECK#:3468





CHECK#:3469

\$2,200.00





CHECK#:3470

\$2,250.00





CHECK#:3471





CHECK#:3477

\$1,080.00





CHECK#:3479

\$3,605.50





CHECK#:3480

\$237.98

| Reconciliation Summary: TFC - Truist |                | GL Account: 01       | 002 - BBT SA Dep2 [8682] |
|--------------------------------------|----------------|----------------------|--------------------------|
| Bank Statement Balance               | \$3,406,911.02 | Account Balance      | \$3,406,911.02           |
| GL Account Balance