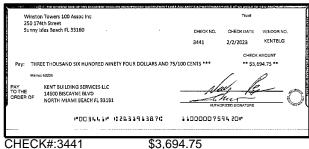

| Outstand    | ing Deposits an                                 | d Other Credits ( | Section B) |  |
| <ol> <li>Add the amount in Line 4 to the amount in Line 3 to find your balance. Enter<br/>the sum here. This amount should match the balance in your register.</li> </ol>                                                                                         | Date/Type   | Amount                                          | Date/Type         | Amount     |  |







\$864.61





CHECK#:3428

\$750.00









CHECK#:3433

\$200.00





CHECK#:3434

\$2,742.00









CHECK#:3436 \$290.00

P003436# #263191387#





CHECK#:3437





CHECK#:3438 \$681.39





CHECK#:3439 \$3,732.00







\$1,872.50









CHECK#:3442

\$3,595.03





CHECK#:3443





CHECK#:3444

\$2,300.00









\$420.00





CHECK#:3451





CHECK#:3452

\$65.00





CHECK#:3458

\$45.00





CHECK#:3459

\$350.00









\$70.00





CHECK#:3466

\$468.75





CHECK#:3467

\$1,516.32





CHECK#:3468





CHECK#:3469

\$2,200.00





CHECK#:3470

\$2,250.00





CHECK#:3471





CHECK#:3477

\$1,080.00





CHECK#:3479

\$3,605.50





CHECK#:3480

\$237.98

| Reconciliation Summary: TFC - Truist |                | GL Account: 01       | 002 - BBT SA Dep2 [8682] |
|--------------------------------------|----------------|----------------------|--------------------------|
| Bank Statement Balance               | \$3,406,911.02 | Account Balance      | \$3,406,911.02           |
| GL Account Balance