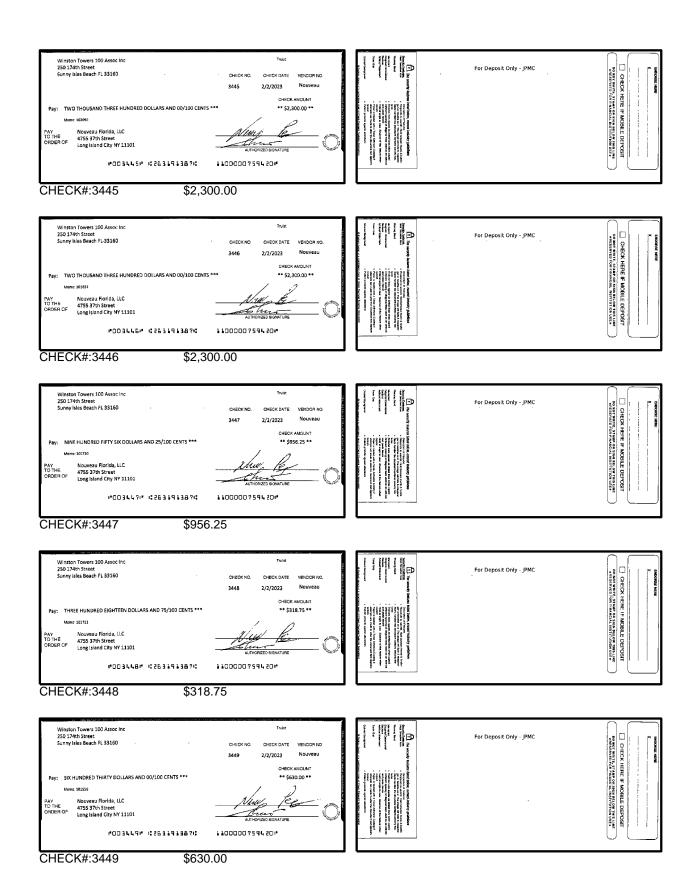

| Outstand    | ing Deposits an                                 | d Other Credits ( | Section B) |  |
| <ol> <li>Add the amount in Line 4 to the amount in Line 3 to find your balance. Enter<br/>the sum here. This amount should match the balance in your register.</li> </ol>                                                                                         | Date/Type   | Amount                                          | Date/Type         | Amount     |  |







\$864.61





CHECK#:3428

\$750.00









CHECK#:3433

\$200.00





CHECK#:3434

\$2,742.00









CHECK#:3436 \$290.00

P003436# #263191387#





CHECK#:3437





CHECK#:3438 \$681.39





CHECK#:3439 \$3,732.00







\$1,872.50









CHECK#:3442

\$3,595.03





CHECK#:3443





CHECK#:3444

\$2,300.00









\$420.00





CHECK#:3451





CHECK#:3452

\$65.00





CHECK#:3458

\$45.00





CHECK#:3459

\$350.00









\$70.00





CHECK#:3466

\$468.75





CHECK#:3467

\$1,516.32





CHECK#:3468





CHECK#:3469

\$2,200.00





CHECK#:3470

\$2,250.00





CHECK#:3471





CHECK#:3477

\$1,080.00





CHECK#:3479

\$3,605.50





CHECK#:3480

\$237.98

| Reconciliation Summary: TFC - Truist |                | GL Account: 01       | 002 - BBT SA Dep2 [8682] |
|--------------------------------------|----------------|----------------------|--------------------------|
| Bank Statement Balance               | \$3,406,911.02 | Account Balance      | \$3,406,911.02           |
| GL Account Balance                   | \$3,406,911.02 | + Uncleared Payments | \$0.00                   |
| Di