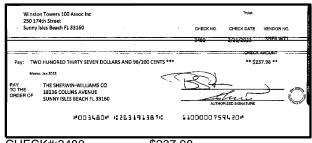

| Date/Type   | Amount                                          | Date/Type         | Amount     |  |







\$864.61





CHECK#:3428

\$750.00









CHECK#:3433

\$200.00





CHECK#:3434

\$2,742.00









CHECK#:3436 \$290.00

P003436# #263191387#





CHECK#:3437





CHECK#:3438 \$681.39





CHECK#:3439 \$3,732.00







\$1,872.50









CHECK#:3442

\$3,595.03





CHECK#:3443





CHECK#:3444

\$2,300.00









\$420.00





CHECK#:3451





CHECK#:3452

\$65.00





CHECK#:3458

\$45.00





CHECK#:3459

\$350.00









\$70.00





CHECK#:3466

\$468.75





CHECK#:3467

\$1,516.32





CHECK#:3468





CHECK#:3469

\$2,200.00





CHECK#:3470

\$2,250.00





CHECK#:3471





CHECK#:3477

\$1,080.00





CHECK#:3479

\$3,605.50





CHECK#:3480

\$237.98

| Reconciliation Summary: TFC - Truist |                | GL Account: 01       | 002 - BBT SA Dep2 [8682] |
|--------------------------------------|----------------|----------------------|--------------------------|
| Bank Statement Balance               | \$3,406,911.02 | Account Balance      | \$3,406,911.02           |
| GL Account Balance                   | \$3,406,911.02 | + Uncleared Payments | \$0.00                   |
| Difference                           | \$0.00         | - Uncleared Deposits | \$0.00                   |
|                                      |                | Reconciling Balance  | \$3,406,911.02           |
|                                      |                | - Statement Balance  | \$3,406,911.02           |
|