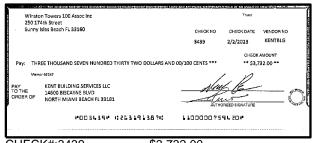

| Outstand    | ing Deposits an                                 | d Other Credits ( | Section B) |  |
| <ol> <li>Add the amount in Line 4 to the amount in Line 3 to find your balance. Enter<br/>the sum here. This amount should match the balance in your register.</li> </ol>                                                                                         | Date/Type   | Amount                                          | Date/Type         | Amount     |  |







\$864.61





CHECK#:3428

\$750.00









CHECK#:3433

\$200.00





CHECK#:3434

\$2,742.00









CHECK#:3436 \$290.00

P003436# #263191387#





CHECK#:3437





CHECK#:3438 \$681.39





CHECK#:3439 \$3,732.00







\$1,872.50









CHECK#:3442

\$3,595.03





CHECK#:3443





CHECK#:3444

\$2,300.00









\$420.00





CHECK#:3451





CHECK#:3452

\$65.00





CHECK#:3458

\$45.00





CHECK#:3459

\$350.00









\$70.00





CHECK#:3466

\$468.75





CHECK#:3467

\$1,516.32





CHECK#:3468





CHECK#:3469

\$2,200.00





CHECK#:3470

\$2,250.00





CHECK#:3471





CHECK#:3477

\$1,080.00





CHECK#:3479

\$3,605.50





CHECK#:3480

\$237.98

| Reconciliation Summary: TFC - Truist |                | GL Account: 01       | 002 - BBT SA Dep2 [8682] |
|--------------------------------------|----------------|----------------------|--------------------------|
| Bank Statement Balance               | \$3,406,911.02 | Account Balance      | \$3,406,911.02