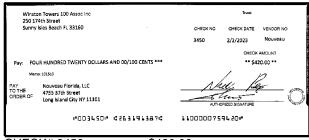

| Outstand    | ing Deposits an                                 | d Other Credits ( | Section B) |  |
| <ol> <li>Add the amount in Line 4 to the amount in Line 3 to find your balance. Enter<br/>the sum here. This amount should match the balance in your register.</li> </ol>                                                                                         | Date/Type   | Amount                                          | Date/Type         | Amount     |  |







\$864.61





CHECK#:3428

\$750.00









CHECK#:3433

\$200.00





CHECK#:3434

\$2,742.00









CHECK#:3436 \$290.00

P003436# #263191387#





CHECK#:3437





CHECK#:3438 \$681.39





CHECK#:3439 \$3,732.00







\$1,872.50









CHECK#:3442

\$3,595.03





CHECK#:3443





CHECK#:3444

\$2,300.00









\$420.00





CHECK#:3451





CHECK#:3452

\$65.00





CHECK#:3458

\$45.00





CHECK#:3459

\$350.00









\$70.00





CHECK#:3466

\$468.75





CHECK#:3467

\$1,516.32





CHECK#:3468





CHECK#:3469

\$2,200.00





CHECK#:3470

\$2,250.00





CHECK#:3471





CHECK#:3477

\$1,080.00





CHECK#:3479

\$3,605.50





CHECK#:3480

\$237.98

| Reconciliation Summary: TFC - Truist |                | GL Account: 01       | 002 - BBT SA Dep2 [8682] |
|--------------------------------------|----------------|----------------------|--------------------------|
| Bank Statement Balance               | \$3,406,911.02 | Account Balance      | \$3,406,911.02           |
| GL Account Balance                   | \$3,406,911.02 | + Uncleared Payments | \$0.00                   |
| Differ