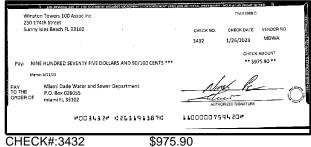

|            |  |
| sum here:                                                                                                                                                                                                                                                         | Outstand    | ing Deposits an                                 | d Other Credits ( | Section B) |  |
| <ol> <li>Add the amount in Line 4 to the amount in Line 3 to find your balance. Enter<br/>the sum here. This amount should match the balance in your register.</li> </ol>                                                                                         | Date/Type   | Amount                                          | Date/Type         | Amount     |  |







\$864.61





CHECK#:3428

\$750.00









CHECK#:3433

\$200.00





CHECK#:3434

\$2,742.00









CHECK#:3436 \$290.00

P003436# #263191387#





CHECK#:3437





CHECK#:3438 \$681.39





CHECK#:3439 \$3,732.00







\$1,872.50









CHECK#:3442

\$3,595.03





CHECK#:3443





CHECK#:3444

\$2,300.00









\$420.00





CHECK#:3451





CHECK#:3452

\$65.00





CHECK#:3458

\$45.00





CHECK#:3459

\$350.00









\$70.00





CHECK#:3466

\$468.75





CHECK#:3467

\$1,516.32





CHECK#:3468





CHECK#:3469

\$2,200.00





CHECK#:3470

\$2,250.00





CHECK#:3471





CHECK#:3477

\$1,080.00





CHECK#:3479

\$3,605.50





CHECK#:3480

\$237.98

| Reconciliation Summary: TFC - Truist |                | GL Account: 01       | 002 - BBT SA Dep2 [8682] |
|--------------------------------------|--------