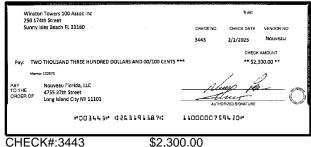

| Outstand    | ing Deposits an                                 | d Other Credits ( | Section B) |  |
| <ol> <li>Add the amount in Line 4 to the amount in Line 3 to find your balance. Enter<br/>the sum here. This amount should match the balance in your register.</li> </ol>                                                                                         | Date/Type   | Amount                                          | Date/Type         | Amount     |  |







\$864.61





CHECK#:3428

\$750.00









CHECK#:3433

\$200.00





CHECK#:3434

\$2,742.00









CHECK#:3436 \$290.00

P003436# #263191387#





CHECK#:3437





CHECK#:3438 \$681.39





CHECK#:3439 \$3,732.00







\$1,872.50









CHECK#:3442

\$3,595.03





CHECK#:3443





CHECK#:3444

\$2,300.00









\$420.00





CHECK#:3451





CHECK#:3452

\$65.00





CHECK#:3458

\$45.00





CHECK#:3459

\$350.00









\$70.00





CHECK#:3466

\$468.75





CHECK#:3467

\$1,516.32





CHECK#:3468





CHECK#:3469

\$2,200.00





CHECK#:3470

\$2,250.00





CHECK#:3471





CHECK#:3477

\$1,080.00





CHECK#:3479

\$3,605.50





CHECK#:3480

\$237.98

| Reconciliation Summary: TFC - Truist |                | GL Account: 01       | 002 - BBT SA Dep2 [8682] |
|--------------------------------------|----------------|----------------------|--------------------------|
| Bank Statement Balance               | \$3,406,911.02 | Account Balance      | \$3,406,911.02           |
| GL Account Balance                   | \$3,406,911.02 | + Unclea