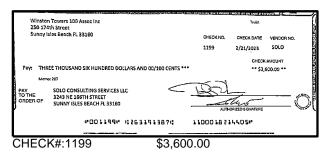

on date, credit type and the credit amount. Add up all of the credits and enter the sum here:                                                                                                        | Outstand    | ing Denosits ar                                 | nd Other Credits (\$ | Section B) |  |
| 5. Add the amount in Line 4 to the amount in Line 3 to find your balance. Enter the sum here. This amount should match the balance in your register.                                                                                                                  | Date/Type   | Amount                                          | Date/Type            | Amount     |  |







CHECK#:1191

\$305.25

















CHECK#:1195

\$14,214.76





CHECK#:1196 \$3,600.00





CHECK#:1198 \$42,571.00





Winston Towers 100 Assoc Inc 250 174th Street Sunny Isles Beach FL 33160 2/21/2023 ADVAN 1200 Pay: FIFTY FOUR THOUSAND SIX HUNDRED EIGHTY THREE DOLLARS AND 60/100 CENTS \*\*\* \*\* \$54,683.60 \*\* ADVANCED ROOFING, INC. 1950 NW 22nd Street Fort Lauderdale FL 33311 PAY TO THE ORDER OF

1100018214405#



CHECK#:1200 \$54,683.60

| Reconciliation Summary: TFC - Truist |             | GL Account: 01009    | - Truist-Square Deposits |
|--------------------------------------|-------------|----------------------|--------------------------|
| Bank Statement Balance               | \$24,927.73 | Account Balance      | \$24,927.73              |
| GL Account Balance                   | \$24,927.73 | + Uncleared Payments | \$0.00                   |
| Difference                           | \$0.0