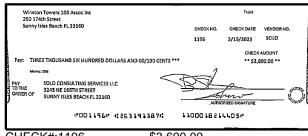

ny outstanding credits in section B. Record the transaction date, credit type and the credit amount. Add up all of the credits and enter the sum here:                                                                                                        | Outstand    | ing Denosits ar                                 | nd Other Credits (\$ | Section B) |  |
| 5. Add the amount in Line 4 to the amount in Line 3 to find your balance. Enter the sum here. This amount should match the balance in your register.                                                                                                                  | Date/Type   | Amount                                          | Date/Type            | Amount     |  |







CHECK#:1191

\$305.25

















CHECK#:1195

\$14,214.76





CHECK#:1196 \$3,600.00





CHECK#:1198 \$42,571.00





Winston Towers 100 Assoc Inc 250 174th Street Sunny Isles Beach FL 33160 2/21/2023 ADVAN 1200 Pay: FIFTY FOUR THOUSAND SIX HUNDRED EIGHTY THREE DOLLARS AND 60/100 CENTS \*\*\* \*\* \$54,683.60 \*\* ADVANCED ROOFING, INC. 1950 NW 22nd Street Fort Lauderdale FL 33311 PAY TO THE ORDER OF

1100018214405#



CHECK#:1200 \$54,683.60

| Reconciliation Summary: TFC - Truist |             | GL Account: 01009    | - Truist-Square Deposits |
|--------------------------------------|-------------|----------------------|--------------------------|
| Bank Statement Balance               | \$24,927.73 | Account Balance      | \$24,927.73              |
| GL Account Balance                   | \$24,927.73 | + Uncleared Payments | \$0.00