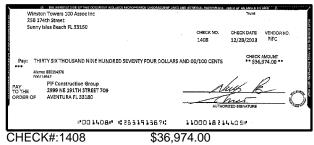

| Outstandi                                       | ng Deposits ar | nd Other Credits (S | Section B) |
| 5. | Add the amount in Line 4 to the amount in Line 3 to find your balance. Enter the sum here. This amount should match the balance in your register.                                                                                                                 | Date/Type                                       | Amount         | Date/Type           | Amount     |

For more information, please contact your local Truist branch, visit Truist.com or contact us at 1-844-4TRUIST (1-844-487-8478). MEMBER FDIC







CHECK#:1406 \$2,250.00





CHECK#:1407 \$200.00













CHECK#:1412 \$20,000.00





\$305.25

















CHECK#:1417

\$2,250.00







\$5,200.00





CHECK#:1419

\$3,360.00













CHECK#:1424

\$1,537.50

# BANK RECONCILIATION Statement Date: 1/31/2024

| Reconciliation Summary: TFC - Truist |             | GL Account: 0100     | 9 - Truist-Square Deposits |
|--------------------------------------|-------------|----------------------|----------------------------|
| Bank Statement Balance               | \$49,418.49 | Account Balance      | \$49,418.49                |
| GL Account Balance                   | \$49,418.49 | + Uncleared Payments | \$0.00                     |
| Difference                           | \$0.00      | - Uncleared Deposits | \$0.00                     |
|                                      |