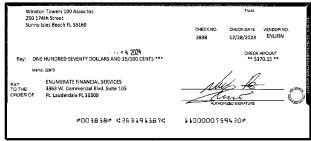

#### **Key Financial Metrics for the month:**

- 1. Cash on hand as of the period reporting is approx.:
  - a. Operating \$ 49kb. Security Deposit \$220kc. Special Assessment \$8.65M
- 2. Actual Operating consolidated YTD Gain/ (Loss) is approx. (\$39k) as of this period.
- 3. Total accounts receivable is approx. \$343k, with an establish allowance for uncollectible accounts of approx. (\$190k).
- 4. Annual insurance premiums renewed 5/26/23 and are financed through First Insurance Funding. The balance due as of this period is approx. \$473k [GL2501].
- 5. Association contracted a loan with CIT to finance the Special Assessment project in the amount of \$1,700,000 with a maturity date 04/20/26. The CIT Loan was later acquired by Truist in June 2022 set at 5.25% maturity date 06/25/2027. The balance due as of this period is approx. \$9.09M [GL3125].