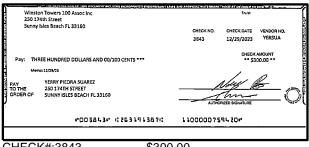

## AGED OWNER BALANCE

As of: 01/31/2024

| Account<br># | Lot  | Name/Address                                                  | Current    | Over 30  | Over 60    | Over 90     | Total       |  |
|--------------|------|---------------------------------------------------------------|------------|----------|------------|-------------|-------------|--|
| 1610         | 1610 | Georges Sakkal Abdelnour<br>250 174th Street 1610             | \$744.75   | \$0.00   | \$1,124.17 | \$5,913.75  | \$7,782.67  |  |
| 2110         | 2110 | Susan Adler<br>250 174th Street 2110                          | \$871.07   | \$0.00   | \$260.75   | \$0.00      | \$1,131.82  |  |
| 1717         | 1717 | Alexander & Basia Aklepi<br>250 174th Street 1717             | \$1,365.46 | \$0.00   | \$1,742.62 | \$11,211.67 | \$14,319.75 |  |
| 207          | 207  | Olga Alterman<br>250 174th Street 207                         | \$435.51   | \$0.00   | \$385.51   | \$710.33    | \$1,531.35  |  |
| 2205         | 2205 | Edward & Sofia Altman<br>250 174th Street 2205                | \$25.00    | \$0.00   | \$0.02     | \$0.00      | \$25.02     |  |
| 1809         | 1809 | Jorge H Antonioli<br>250 174th Street 1809                    | \$1,081.22 | \$0.00   | \$1,009.78 | \$9,380.41  | \$11,471.41 |  |
| 2209         | 2209 | Maria & Leonid Aronov<br>250 174th Street 2209                | \$116.80   | \$0.00   | \$649.87   | \$1,932.81  | \$2,699.48  |  |
| 515          | 515  | Kelly ARTHURS<br>250 174th Street 515                         | \$403.36   | \$0.00   | \$0.00     | \$0.00      | \$403.36    |  |
| 502          | 502  | Pavel Arulin<br>250 174th Street 502                          | \$1,056.85 | \$0.00   | \$1,412.36 | \$5,531.45  | \$8,000.66  |  |
| 1810         | 1810 | Arthur Asriyan<br>250 174th Street 1810                       | \$0.00     | \$0.00   | \$0.02     | \$0.00      | \$0.02      |  |
| 1711         | 1711 | Artsem Babrouski & Alena Babrouskaya<br>250 174th Street 1711 | \$0.00     | \$0.00   | \$615.30   | \$930.23    | \$1,545.53  |  |
| 303          | 303  | Ramiro & Norma Barbeito<br>250 174th Street 303               | \$0.00     | \$0.00   | \$67.92    | \$0.00      | \$67.92     |  |
| 1411         | 1411 | Svetlana Bazil<br>250 174th Street 1411                       | \$0.00     | \$0.00   | \$61.23    | \$0.00      | \$61.23     |  |
| 1108         | 1108 | Leonid & Valentina Bekker<br>250 174th Street 1108            | \$0.00     | \$0.00   | \$0.02     | \$0.00      | \$0.02      |  |
| 1714         | 1714 | Inna Berlotserkovskaya<br>250 174th Street 1714               | (\$25.00)  | \$0.00   | \$0.00     | \$0.00      | (\$25.00)   |  |
| 1204         | 1204 | Benjamin Bershitski<br>250 174th Street 1204                  | \$491.57   | \$0.00   | \$0.00     | \$0.00      | \$491.57    |  |
| 617          | 617  | Joseph & Sheila Birnbaum<br>250 174th Street 617              | \$0.00     | \$0.00   | \$0.04     | \$0.00      | \$0.04      |  |
| 1611         | 1611 | Yefim & Lisa Blitshteyn<br>250 174th Street 1611              | \$70.41    | \$0.00   | \$0.03     | \$0.00      | \$70.44     |  |
| 2112         | 2112 | Oganes & Mafrat Bogaryan<br>250 174th Street 2112             | \$0.00     | \$0.00   | \$91.46    | \$0.00      | \$91.46     |  |
| 818          | 818  | Lenore Braufman<br>250 174th Street 818                       | \$0.00     | \$0.00   | \$24.99    | \$0.00      | \$24.99     |  |
| 2108         | 2108 | Gennadiy Bresler<br>250 174th Street 2108                     | \$0.00     | \$0.00   | \$1.02     | \$0.00      | \$1.02      |  |
| 404          | 404  | Silvia Calvino<br>250 174th Street 404                        | \$705.56   | \$110.47 | \$694.33   | \$0.00      | \$1,510.36  |  |
| 1818         | 1818 | Oneida Capdevila<br>250 174th Street 1818                     | \$1,338.72 | \$75.00  | \$2,041.67 | \$33,231.21 | \$36,686.60 |  |
| 2220         | 2220 | Hagob Chilingirian<br>250 174th Street 2220                   | \$0.00     | \$0.00   | \$719.02   | \$1,250.92  | \$1,969.94  |  |
| 602          | 602  | Oleg & Julia Chipiga<br>250 174th Street 602                  | \$0.00     | \$0.00   | \$615.30   | \$23.90     | \$639.20    |  |
| 1702         | 1702 | Helen Cohen<br>250 174th Street 1702                          | \$0.00     | \$0.00   | \$684.45   | \$290.20    | \$974.65    |  |
| 714          | 714  | Isadore Cohen                                                 | \$0.00     | \$0.00   | \$484.02   | \$373.09    | \$857.11    |  |