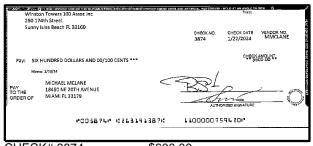

e. This amount should match the balance in your register.                                                                                                                 | Date/Type Amount Date/Type Amount                  |







\$200.00





CHECK#:3829





CHECK#:3830

\$5,527.00





CHECK#:3831





CHECK#:3833

\$535.09





\$7,560.00





CHECK#:3835

\$750.00





CHECK#:3836

\$1,100.00





CHECK#:3837

\$95.00





CHECK#:3838

\$170.15







\$100.00





CHECK#:3843

\$300.00





CHECK#:3844





CHECK#:3845





CHECK#:3847

\$150.00





\$150.00





CHECK#:3851

\$300.00













CHECK#:3855

\$960.00







\$229.93





CHECK#:3858

\$3,833.21









CHECK#:3860





CHECK#:3862

\$855.65





\$1,786.61





CHECK#:3866

\$178.96









CHECK#:3869











\$600.00





CHECK#:3875

\$5,675.00





CHECK#:3876

\$650.00





CHECK#:3878

\$835.00





CHECK#:3882

\$105.00

BANK RECONCILIATION Statement Date: 1/31/2024

| Reconciliation Summary: TFC - Truist |                | GL Account: 01       | 002 - BBT SA Dep2 [8682] |
|--------------------------------------|----------------|----------------------|--------------------------|
| Bank Statement Balance               | \$5,477,283.01 | Account Balance      | \$5,477,283.01           |
| GL Account Balance                   | \$5,477,283.01 | + Uncleared Payments | \$0.00                   |
| Difference                           | \$0.00         | - Uncleared Deposits | \$0.00                   |
|                                      |                | Reconciling Balance  | \$5,477,