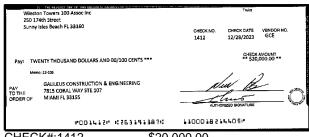

| Outstandi                                       | ng Deposits ar | nd Other Credits (S | Section B) |
| 5. | Add the amount in Line 4 to the amount in Line 3 to find your balance. Enter the sum here. This amount should match the balance in your register.                                                                                                                 | Date/Type                                       | Amount         | Date/Type           | Amount     |

For more information, please contact your local Truist branch, visit Truist.com or contact us at 1-844-4TRUIST (1-844-487-8478). MEMBER FDIC







CHECK#:1406 \$2,250.00





CHECK#:1407 \$200.00













CHECK#:1412 \$20,000.00





\$305.25

















CHECK#:1417

\$2,250.00







\$5,200.00





CHECK#:1419

\$3,360.00













CHECK#:1424

\$1,537.50

# BANK RECONCILIATION Statement Date: 1/31/2024

| Reconciliation Summary: TFC - Truist |             | GL Account: 0100     | 9 - Truist-Square Deposits |
|--------------------------------------|-------------|----------------------|----------------------------|
| Bank Statement Balance               | \$49,418.49 | Account Balance      | \$49,418.49                |
| GL Account Balance                   | \$49,418.49 | + Uncleared Payments | \$0.00                     |
| Difference                           | \$0.00      | - Uncleared Deposits | \$0.00                     |
|                                      |