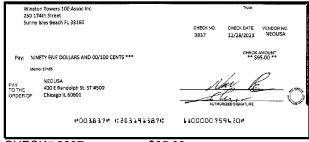

any outstanding credits in section B. Record the transaction date, credit type and the credit amount. Add up all of the credits and enter the sum here:                                                                                                    | Outstanding Deposits and Other Credits (Section B) |
| Add the amount in Line 4 to the amount in Line 3 to find your balance. Enter the sum here. This amount should match the balance in your register.                                                                                                                 | Date/Type Amount Date/Type Amount                  |







\$200.00





CHECK#:3829





CHECK#:3830

\$5,527.00





CHECK#:3831





CHECK#:3833

\$535.09





\$7,560.00





CHECK#:3835

\$750.00





CHECK#:3836

\$1,100.00





CHECK#:3837

\$95.00





CHECK#:3838

\$170.15







\$100.00





CHECK#:3843

\$300.00





CHECK#:3844





CHECK#:3845





CHECK#:3847

\$150.00





\$150.00





CHECK#:3851

\$300.00













CHECK#:3855

\$960.00







\$229.93





CHECK#:3858

\$3,833.21









CHECK#:3860





CHECK#:3862

\$855.65





\$1,786.61





CHECK#:3866

\$178.96









CHECK#:3869











\$600.00





CHECK#:3875

\$5,675.00





CHECK#:3876

\$650.00





CHECK#:3878

\$835.00





CHECK#:3882

\$105.00

BANK RECONCILIATION Statement Date: 1/31/2024

| Reconciliation Summary: TFC - Truist |                | GL Account: 01       | 002 - BBT SA Dep2 [8682] |
|--------------------------------------|----------------|----------------------|--------------------------|
| Bank Statement