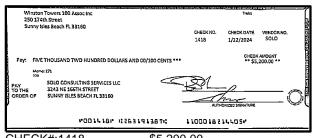

#### **Key Financial Metrics for the month:**

- 1. Cash on hand as of the period reporting is approx.:
  - a. Operating \$ 49kb. Security Deposit \$220kc. Special Assessment \$8.65M
- 2. Actual Operating consolidated YTD Gain/ (Loss) is approx. (\$39k) as of this period.
- 3. Total accounts receivable is approx. \$343k, with an establish allowance for uncollectible accounts of approx. (\$190k).
- 4. Annual insurance premiums renewed 5/26/23 and are financed through First Insurance Funding. The balance due as of this period is approx. \$473k [GL2501].
- 5. Association contracted a loan with CIT to finance the Special Assessment project in the amount of \$1,700,000 with a maturity date 04/20/26. The CIT Loan was later acquired by Truist in June 2022 set at 5.25% maturity date 06/25/2027. The balance due as of this period is approx. \$9.09M [GL3125].