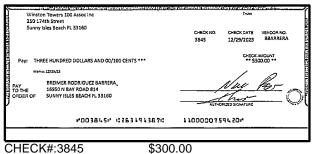

of the credits and enter the sum here:                                                                                                    | Outstanding Deposits and Other Credits (Section B) |
| Add the amount in Line 4 to the amount in Line 3 to find your balance. Enter the sum here. This amount should match the balance in your register.                                                                                                                 | Date/Type Amount Date/Type Amount                  |







\$200.00





CHECK#:3829





CHECK#:3830

\$5,527.00





CHECK#:3831





CHECK#:3833

\$535.09





\$7,560.00





CHECK#:3835

\$750.00





CHECK#:3836

\$1,100.00





CHECK#:3837

\$95.00





CHECK#:3838

\$170.15







\$100.00





CHECK#:3843

\$300.00





CHECK#:3844





CHECK#:3845





CHECK#:3847

\$150.00





\$150.00





CHECK#:3851

\$300.00













CHECK#:3855

\$960.00







\$229.93





CHECK#:3858

\$3,833.21









CHECK#:3860





CHECK#:3862

\$855.65





\$1,786.61





CHECK#:3866

\$178.96









CHECK#:3869











\$600.00





CHECK#:3875

\$5,675.00





CHECK#:3876

\$650.00





CHECK#:3878

\$835.00





CHECK#:3882

\$105.00

BANK RECONCILIATION Statement Date: 1/31/2024

| Reconciliation Summary: TFC - Truist |                | GL Account: 01       | 002 - BBT SA Dep2 [8682] |
|--------------------------------------|----------------|----------------------|--------------------------|
| Bank Statement Balance               | \$5,477,283.01 | Account Balance      | \$5,477,283.01           |
| GL Account Balance