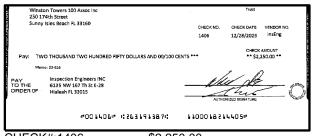

| Outstandi                                       | ng Deposits ar | nd Other Credits (S | Section B) |
| 5. | Add the amount in Line 4 to the amount in Line 3 to find your balance. Enter the sum here. This amount should match the balance in your register.                                                                                                                 | Date/Type                                       | Amount         | Date/Type           | Amount     |

For more information, please contact your local Truist branch, visit Truist.com or contact us at 1-844-4TRUIST (1-844-487-8478). MEMBER FDIC







CHECK#:1406 \$2,250.00





CHECK#:1407 \$200.00













CHECK#:1412 \$20,000.00





\$305.25

















CHECK#:1417

\$2,250.00







\$5,200.00





CHECK#:1419

\$3,360.00













CHECK#:1424

\$1,537.50

# BANK RECONCILIATION Statement Date: 1/31/2024

| Reconciliation Summary: TFC - Truist |             | GL Account: 0100     | 9 - Truist-Square Deposits |
|--------------------------------------|-------------|----------------------|----------------------------|
| Bank Statement Balance               | \$49,418.49 | Account Balance      | \$49,418.49                |
| GL Account Balance                   | \$49,418.49 | + Uncleared Payments | \$0.00                     |
| Difference                           | \$0.00      | - Uncleared Deposits | \$0.00