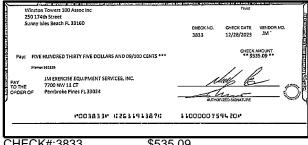

|                                                    |
| Record any outstanding credits in section B. Record the transaction date, credit type and the credit amount. Add up all of the credits and enter the sum here:                                                                                                    | Outstanding Deposits and Other Credits (Section B) |
| Add the amount in Line 4 to the amount in Line 3 to find your balance. Enter the sum here. This amount should match the balance in your register.                                                                                                                 | Date/Type Amount Date/Type Amount                  |







\$200.00





CHECK#:3829





CHECK#:3830

\$5,527.00





CHECK#:3831





CHECK#:3833

\$535.09





\$7,560.00





CHECK#:3835

\$750.00





CHECK#:3836

\$1,100.00





CHECK#:3837

\$95.00





CHECK#:3838

\$170.15







\$100.00





CHECK#:3843

\$300.00





CHECK#:3844





CHECK#:3845





CHECK#:3847

\$150.00





\$150.00





CHECK#:3851

\$300.00













CHECK#:3855

\$960.00







\$229.93





CHECK#:3858

\$3,833.21









CHECK#:3860





CHECK#:3862

\$855.65





\$1,786.61





CHECK#:3866

\$178.96









CHECK#:3869











\$600.00





CHECK#:3875

\$5,675.00





CHECK#:3876

\$650.00





CHECK#:3878

\$835.00





CHECK#:3882

\$105.00

BANK RECONCILIATION Statement Date: 1/31/2024

| Reconciliation Summary: TFC - Truist |                | GL Account: 01       | 002 - BBT SA Dep2 [8682] |
|-------------------------