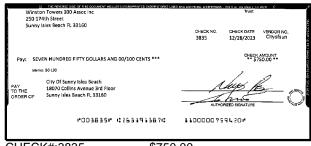

|
| Record any outstanding credits in section B. Record the transaction date, credit type and the credit amount. Add up all of the credits and enter the sum here:                                                                                                    | Outstanding Deposits and Other Credits (Section B) |
| Add the amount in Line 4 to the amount in Line 3 to find your balance. Enter the sum here. This amount should match the balance in your register.                                                                                                                 | Date/Type Amount Date/Type Amount                  |







\$200.00





CHECK#:3829





CHECK#:3830

\$5,527.00





CHECK#:3831





CHECK#:3833

\$535.09





\$7,560.00





CHECK#:3835

\$750.00





CHECK#:3836

\$1,100.00





CHECK#:3837

\$95.00





CHECK#:3838

\$170.15







\$100.00





CHECK#:3843

\$300.00





CHECK#:3844





CHECK#:3845





CHECK#:3847

\$150.00





\$150.00





CHECK#:3851

\$300.00













CHECK#:3855

\$960.00







\$229.93





CHECK#:3858

\$3,833.21









CHECK#:3860





CHECK#:3862

\$855.65





\$1,786.61





CHECK#:3866

\$178.96









CHECK#:3869











\$600.00





CHECK#:3875

\$5,675.00





CHECK#:3876

\$650.00





CHECK#:3878

\$835.00





CHECK#:3882

\$105.00

BANK RECONCILIATION Statement Date: 1/31/2024

| Reconciliation Summary: TFC - Truist |                | GL Account: 01       | 002 - BBT SA Dep2 [8682] |
|--------------------------------------|----------------|------------