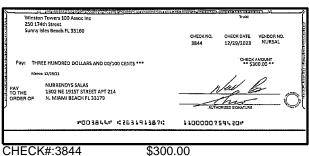

## AGED OWNER BALANCE

As of: 01/31/2024

| Account<br># | Lot  | Name/Address                                                  | Current    | Over 30  | Over 60    | Over 90     | Total       |  |
|--------------|------|---------------------------------------------------------------|------------|----------|------------|-------------|-------------|--|
| 1610         | 1610 | Georges Sakkal Abdelnour<br>250 174th Street 1610             | \$744.75   | \$0.00   | \$1,124.17 | \$5,913.75  | \$7,782.67  |  |
| 2110         | 2110 | Susan Adler<br>250 174th Street 2110                          | \$871.07   | \$0.00   | \$260.75   | \$0.00      | \$1,131.82  |  |
| 1717         | 1717 | Alexander & Basia Aklepi<br>250 174th Street 1717             | \$1,365.46 | \$0.00   | \$1,742.62 | \$11,211.67 | \$14,319.75 |  |
| 207          | 207  | Olga Alterman<br>250 174th Street 207                         | \$435.51   | \$0.00   | \$385.51   | \$710.33    | \$1,531.35  |  |
| 2205         | 2205 | Edward & Sofia Altman<br>250 174th Street 2205                | \$25.00    | \$0.00   | \$0.02     | \$0.00      | \$25.02     |  |
| 1809         | 1809 | Jorge H Antonioli<br>250 174th Street 1809                    | \$1,081.22 | \$0.00   | \$1,009.78 | \$9,380.41  | \$11,471.41 |  |
| 2209         | 2209 | Maria & Leonid Aronov<br>250 174th Street 2209                | \$116.80   | \$0.00   | \$649.87   | \$1,932.81  | \$2,699.48  |  |
| 515          | 515  | Kelly ARTHURS<br>250 174th Street 515                         | \$403.36   | \$0.00   | \$0.00     | \$0.00      | \$403.36    |  |
| 502          | 502  | Pavel Arulin<br>250 174th Street 502                          | \$1,056.85 | \$0.00   | \$1,412.36 | \$5,531.45  | \$8,000.66  |  |
| 1810         | 1810 | Arthur Asriyan<br>250 174th Street 1810                       | \$0.00     | \$0.00   | \$0.02     | \$0.00      | \$0.02      |  |
| 1711         | 1711 | Artsem Babrouski & Alena Babrouskaya<br>250 174th Street 1711 | \$0.00     | \$0.00   | \$615.30   | \$930.23    | \$1,545.53  |  |
| 303          | 303  | Ramiro & Norma Barbeito<br>250 174th Street 303               | \$0.00     | \$0.00   | \$67.92    | \$0.00      | \$67.92     |  |
| 1411         | 1411 | Svetlana Bazil<br>250 174th Street 1411                       | \$0.00     | \$0.00   | \$61.23    | \$0.00      | \$61.23     |  |
| 1108         | 1108 | Leonid & Valentina Bekker<br>250 174th Street 1108            | \$0.00     | \$0.00   | \$0.02     | \$0.00      | \$0.02      |  |
| 1714         | 1714 | Inna Berlotserkovskaya<br>250 174th Street 1714               | (\$25.00)  | \$0.00   | \$0.00     | \$0.00      | (\$25.00)   |  |
| 1204         | 1204 | Benjamin Bershitski<br>250 174th Street 1204                  | \$491.57   | \$0.00   | \$0.00     | \$0.00      | \$491.57    |  |
| 617          | 617  | Joseph & Sheila Birnbaum<br>250 174th Street 617              | \$0.00     | \$0.00   | \$0.04     | \$0.00      | \$0.04      |  |
| 1611         | 1611 | Yefim & Lisa Blitshteyn<br>250 174th Street 1611              | \$70.41    | \$0.00   | \$0.03     | \$0.00      | \$70.44     |  |
| 2112         | 2112 | Oganes & Mafrat Bogaryan<br>250 174th Street 2112             | \$0.00     | \$0.00   | \$91.46    | \$0.00      | \$91.46     |  |
| 818          | 818  | Lenore Braufman<br>250 174th Street 818                       | \$0.00     | \$0.00   | \$24.99    | \$0.00      | \$24.99     |  |
| 2108         | 2108 | Gennadiy Bresler<br>250 174th Street 2108                     | \$0.00     | \$0.00   | \$1.02     | \$0.00      | \$1.02      |  |
| 404          | 404  | Silvia Calvino<br>250 174th Street 404                        | \$705.56   | \$110.47 | \$694.33   | \$0.00      | \$1,510.36  |  |
| 1818         | 1818 | Oneida Capdevila<br>250 174th Street 1818                     | \$1,338.72 | \$75.00  | \$2,041.67 | \$33,231.21 | \$36,686.60 |  |
| 2220         | 2220 | Hagob Chilingirian<br>250 174th Street 2220                   | \$0.00     | \$0.00   | \$719.02   | \$1,250.92  | \$1,969.94  |  |
| 602          | 602  | Oleg & Julia Chipiga<br>250 174th Street 602                  | \$0.00     | \$0.00   | \$615.30   | \$23.90     | \$639.20    |  |
| 1702         | 1702 | Helen Cohen<br>250 174th Street 1702                          | \$0.00     | \$0.00   | \$684.45   | \$290.20    | \$974.65    |  |
| 714          | 714  | Isadore Cohen                                                 | \$0.00     | \$0.00   | \$484.02   | \$373.09    | \$857.11    |  |