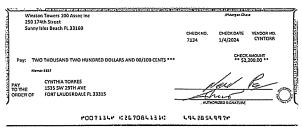

#### **Key Financial Metrics for the month:**

- 1. Cash on hand as of the period reporting is approx.:
  - a. Operating \$ 49kb. Security Deposit \$220kc. Special Assessment \$8.65M
- 2. Actual Operating consolidated YTD Gain/ (Loss) is approx. (\$39k) as of this period.
- 3. Total accounts receivable is approx. \$343k, with an establish allowance for uncollectible accounts of approx. (\$190k).
- 4. Annual insurance premiums renewed 5/26/23 and are financed through First Insurance Funding. The balance due as of this period is approx. \$473k [GL2501].
- 5. Association contracted a loan with CIT to finance the Special Assessment project in the amount of \$1,700,000 with a maturity date 04/20/26. The CIT Loan was later acquired by Truist in June 2022 set at 5.25% maturity date 06/25/2027. The balance due as of this period is approx. \$9.09M [GL3125].