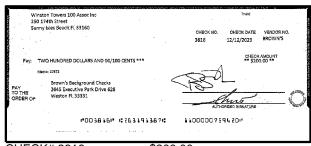

|                                                    |
| Record any outstanding credits in section B. Record the transaction date, credit type and the credit amount. Add up all of the credits and enter the sum here:                                                                                                    | Outstanding Deposits and Other Credits (Section B) |
| Add the amount in Line 4 to the amount in Line 3 to find your balance. Enter the sum here. This amount should match the balance in your register.                                                                                                                 | Date/Type Amount Date/Type Amount                  |







\$200.00





CHECK#:3829





CHECK#:3830

\$5,527.00





CHECK#:3831





CHECK#:3833

\$535.09





\$7,560.00





CHECK#:3835

\$750.00





CHECK#:3836

\$1,100.00





CHECK#:3837

\$95.00





CHECK#:3838

\$170.15







\$100.00





CHECK#:3843

\$300.00





CHECK#:3844





CHECK#:3845





CHECK#:3847

\$150.00





\$150.00





CHECK#:3851

\$300.00













CHECK#:3855

\$960.00







\$229.93





CHECK#:3858

\$3,833.21









CHECK#:3860





CHECK#:3862

\$855.65





\$1,786.61





CHECK#:3866

\$178.96









CHECK#:3869











\$600.00





CHECK#:3875

\$5,675.00





CHECK#:3876

\$650.00





CHECK#:3878

\$835.00





CHECK#:3882

\$105.00

BANK RECONCILIATION Statement Date: 1/31/2024

| Reconciliation Summary: TFC - Truist |                |