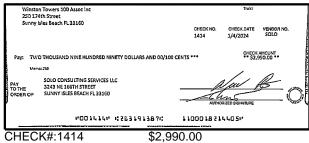

| Outstandi                                       | ng Deposits ar | nd Other Credits (S | Section B) |
| 5. | Add the amount in Line 4 to the amount in Line 3 to find your balance. Enter the sum here. This amount should match the balance in your register.                                                                                                                 | Date/Type                                       | Amount         | Date/Type           | Amount     |

For more information, please contact your local Truist branch, visit Truist.com or contact us at 1-844-4TRUIST (1-844-487-8478). MEMBER FDIC







CHECK#:1406 \$2,250.00





CHECK#:1407 \$200.00













CHECK#:1412 \$20,000.00





\$305.25

















CHECK#:1417

\$2,250.00







\$5,200.00





CHECK#:1419

\$3,360.00













CHECK#:1424

\$1,537.50

# BANK RECONCILIATION Statement Date: 1/31/2024

| Reconciliation Summary: TFC - Truist |             | GL Account: 0100     | 9 - Truist-Square Deposits |
|--------------------------------------|-------------|----------------------|----------------------------|
| Bank Statement Balance               | \$49,418.49 | Account Balance      | \$49,418.49                |
| GL Account Balance                   | \$49,418.49 | + Uncleared Payments | \$0.00                     |
| Difference                           | \$0.00      | - Uncleared Deposits | \$0.00                     |
|                                      |             | Reconciling Balance  | \$49,418.49