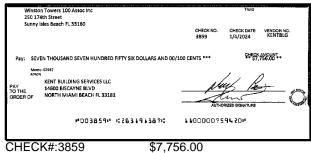

#### **Key Financial Metrics for the month:**

- 1. Cash on hand as of the period reporting is approx.:
  - a. Operating \$ 49kb. Security Deposit \$220kc. Special Assessment \$8.65M
- 2. Actual Operating consolidated YTD Gain/ (Loss) is approx. (\$39k) as of this period.
- 3. Total accounts receivable is approx. \$343k, with an establish allowance for uncollectible accounts of approx. (\$190k).
- 4. Annual insurance premiums renewed 5/26/23 and are financed through First Insurance Funding. The balance due as of this period is approx. \$473k [GL2501].
- 5. Association contracted a loan with CIT to finance the Special Assessment project in the amount of \$1,700,000 with a maturity date 04/20/26. The CIT Loan was later acquired by Truist in June 2022 set at 5.25% maturity date 06/25/2027. The balance due as of this period is approx. \$9.09M [GL3125].