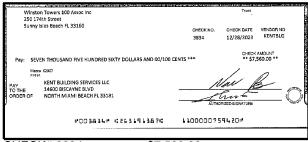

#### **Key Financial Metrics for the month:**

- 1. Cash on hand as of the period reporting is approx.:
  - a. Operating \$ 49kb. Security Deposit \$220kc. Special Assessment \$8.65M
- 2. Actual Operating consolidated YTD Gain/ (Loss) is approx. (\$39k) as of this period.
- 3. Total accounts receivable is approx. \$343k, with an establish allowance for uncollectible accounts of approx. (\$190k).
- 4. Annual insurance premiums renewed 5/26/23 and are financed through First Insurance Funding. The balance due as of this period is approx. \$473k [GL2501].
- 5. Association contracted a loan with CIT to finance the Special Assessment project in the amount of \$1,700,000 with a maturity date 04/20/26. The CIT Loan was later acquired by Truist in June 2022 set at 5.25% maturity date 06/25/2027. The balance due as of this period is approx. \$9.09M [GL3125].