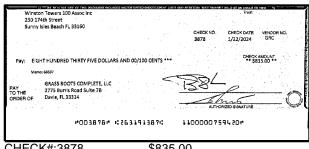

| Date/Type Amount Date/Type Amount                  |







\$200.00





CHECK#:3829





CHECK#:3830

\$5,527.00





CHECK#:3831





CHECK#:3833

\$535.09





\$7,560.00





CHECK#:3835

\$750.00





CHECK#:3836

\$1,100.00





CHECK#:3837

\$95.00





CHECK#:3838

\$170.15







\$100.00





CHECK#:3843

\$300.00





CHECK#:3844





CHECK#:3845





CHECK#:3847

\$150.00





\$150.00





CHECK#:3851

\$300.00













CHECK#:3855

\$960.00







\$229.93





CHECK#:3858

\$3,833.21









CHECK#:3860





CHECK#:3862

\$855.65





\$1,786.61





CHECK#:3866

\$178.96









CHECK#:3869











\$600.00





CHECK#:3875

\$5,675.00





CHECK#:3876

\$650.00





CHECK#:3878

\$835.00





CHECK#:3882

\$105.00

BANK RECONCILIATION Statement Date: 1/31/2024

| Reconciliation Summary: TFC - Truist |                | GL Account: 01       | 002 - BBT SA Dep2 [8682] |
|--------------------------------------|----------------|----------------------|--------------------------|
| Bank Statement Balance               | \$5,477,283.01 | Account Balance      | \$5,477,283.01           |
| GL Account Balance                   | \$5,477,283.01 | + Uncleared Payments | \$0.00                   |
| Difference                           | \$0.00         | - Uncleared Deposits | \$0.00                   |
|                                      |                | Reconciling Balance  | \$5,477,283.01           |
|                                      |