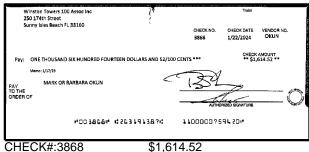

balance. Enter the sum here. This amount should match the balance in your register.                                                                                                                 | Date/Type Amount Date/Type Amount                  |







\$200.00





CHECK#:3829





CHECK#:3830

\$5,527.00





CHECK#:3831





CHECK#:3833

\$535.09





\$7,560.00





CHECK#:3835

\$750.00





CHECK#:3836

\$1,100.00





CHECK#:3837

\$95.00





CHECK#:3838

\$170.15







\$100.00





CHECK#:3843

\$300.00





CHECK#:3844





CHECK#:3845





CHECK#:3847

\$150.00





\$150.00





CHECK#:3851

\$300.00













CHECK#:3855

\$960.00







\$229.93





CHECK#:3858

\$3,833.21









CHECK#:3860





CHECK#:3862

\$855.65





\$1,786.61





CHECK#:3866

\$178.96









CHECK#:3869











\$600.00





CHECK#:3875

\$5,675.00





CHECK#:3876

\$650.00





CHECK#:3878

\$835.00





CHECK#:3882

\$105.00

BANK RECONCILIATION Statement Date: 1/31/2024

| Reconciliation Summary: TFC - Truist |                | GL Account: 01       | 002 - BBT SA Dep2 [8682] |
|--------------------------------------|----------------|----------------------|--------------------------|
| Bank Statement Balance               | \$5,477,283.01 | Account Balance      | \$5,477,283.01           |
| GL Account Balance                   | \$5,477,283.01 | + Uncleared Payments | \$0.00                   |
| Difference                           | \$0.00         | - Uncleared Deposits | \$0.00                   |
|                                      |                | Reco