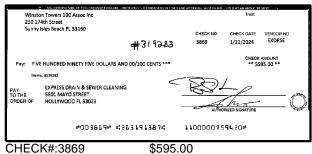

| Account                             |             | Current    |                                       |             | Year to Date |             | Yearly       |
|-------------------------------------|-------------|------------|---------------------------------------|-------------|--------------|-------------|--------------|
|                                     | Actual      | Budget     | Variance                              | Actual      | Budget       | Variance    | Budget       |
| Contract Services                   |             |            |                                       |             |              |             |              |
| 07301 Security Services             | 17,095.69   | 19,166.67  | 2,070.98                              | 17,095.69   | 19,166.67    | 2,070.98    | 230,000.00   |
| 07303 Elevator                      | 2,392.00    | 2,500.00   | 108.00                                | 2,392.00    | 2,500.00     | 108.00      | 30,000.00    |
| 07304 Trash Removal                 | 3,411.94    | 3,100.00   | (311.94)                              | 3,411.94    | 3,100.00     | (311.94)    | 37,200.00    |
| 07305 Cable                         | 30,749.44   | 20,868.00  | (9,881.44)                            | 30,749.44   | 20,868.00    | (9,881.44)  | 250,416.00   |
| 07306 Water Treatment               | 471.34      | 500.00     | 28.66                                 | 471.34      | 500.00       | 28.66       | 6,000.00     |
| 07307 Generator                     | 0.00        | 333.33     | 333.33                                | 0.00        | 333.33       | 333.33      | 4,000.00     |
| 07311 Landscape Maintenance         | 835.00      | 900.00     | 65.00                                 | 835.00      | 900.00       | 65.00       | 10,800.00    |
| 07314 Pest Control                  | 2,160.35    | 2,750.00   | 589.65                                | 2,160.35    | 2,750.00     | 589.65      | 33,000.00    |
| 07315 Janitorial Service            | 14,013.00   | 14,500.00  | 487.00                                | 14,013.00   | 14,500.00    | 487.00      | 174,000.00   |
| 07316 Trash Odor Control            | 0.00        | 200.00     | 200.00                                | 0.00        | 200.00       | 200.00      | 2,400.00     |
| 07317 Internet                      | 1,064.65    | 0.00       | (1,064.65)                            | 1,064.65    | 0.00         | (1,064.65)  | 0.00         |
| 07318 Mat/Carpet                    | 722.13      | 200.00     | (522.13)                              | 722.13      | 200.00       | (522.13)    | 2,400.00     |
| Contract Services Total             | 72,915.54   | 65,018.00  | (7,897.54)                            | 72,915.54   | 65,018.00    | (7,897.54)  | 780,216.00   |
| Utilities                           |             |            |                                       |             |              |             |              |
|                                     | 40.574.04   | 40 222 22  | (2.40.00)                             | 40.574.04   | 40 222 22    | (2.10.00)   | 222 222 2    |
| 07401 Electricity                   | 18,574.21   | 18,333.33  | (240.88)                              | 18,574.21   | 18,333.33    | (240.88)    | 220,000.00   |
| 07402 Water & Sewer                 | 18,206.99   | 25,750.00  | 7,543.01                              | 18,206.99   | 25,750.00    | 7,543.01    | 309,000.00   |
| 07403 Telephone                     | 497.21      | 666.67     | 169.46                                | 497.21      | 666.67       | 169.46      | 8,000.00     |
| 07404 Gas / Fuel                    | 3,240.43    | 3,500.00   | 259.57                                | 3,240.43    | 3,500.00     | 259.57      | 42,000.00    |
| Utilities Total                     | 40,518.84   | 48,250.00  | 7,731.16                              | 40,518.84   | 48,250.00    | 7,731.16    | 579,000.00   |
| Repairs & Maintenance               |             |            |                                       |             |              |             |              |
| 07501 Electrical                    | 382.02      | 0.00       | (382.02)                              | 382.02      | 0.00         | (382.02)    | 0.00         |
| 07502 Plumbing                      | 287.65      | 208.33     | (79.32)                               | 287.65      | 208.33       | (79.32)     | 2,500.00     |
| 07503 Repair Supplies & Maintenance | 7,164.20    | 6,666.67   | (497.53)                              | 7,164.20    | 6,666.67     | (497.53)    | 80,000.00    |
| 07504 Painting                      | 229.93      | 300.00     | 70.07                                 | 229.93      | 300.00       | 70.07       | 3,600.00     |
| 07505 Building Repairs              | 5,587.25    | 4,166.67   | (1,420.58)                            | 5,587.25    | 4,166.67     | (1,420.58)  | 50,000.00    |
| 07509 HVAC System                   | 0.00        | 833.33     | 833.33                                | 0.00        | 833.33       | 833.33      | 10,000.00    |
| 07512 Ground Improvement            | 0.00        | 166.67     | 166.67                                | 0.00        | 166.67       | 166.67      | 2,000.00     |
| 07514 Elevator                      | 0.00        | 1,133.33   | 1,133.33                              | 0.00        | 1,133.33     | 1,133.33    | 13,600.00    |
| 07516 Fitness / Gym Center          | 0.00        | 750.00     | 750.00                                | 0.00        | 750.00       | 750.00      | 9,000.00     |
| 07519 Fire Equip/Alarm Sys          | 1,817.16    | 1,666.67   | (150.49)                              | 1,817.16    | 1,666.67     | (150.49)    | 20,000.00    |
| 07520 Fire Pump System              | 0.00        | 333.33     | 333.33                                | 0.00        | 333.33       | 333.33      | 4,000.00     |
| 07521 Building Studies              | 5,675.00    | 0.00       | (5,675.00)                            | 5,675.00    | 0.00         | (5,675.00)  | 0.00         |
| Repairs & Maintenance Total         | 21,143.21   | 16,225.00  | (4,918.21)                            | 21,143.21   | 16,225.00    | (4,918.21)  | 194,700.00   |
| Total Expense                       | 307,535.28  | 270,017.34 | (37,517.94)                           | 307,535.28  | 270,017.34   | (37,517.94) | 3,240,208.00 |
| Net Income                          | (39,024.51) | 0.00       | (39,024.51)                           | (39,024.51) | 0.00         | (39,024.51) | 0.00         |
|                                     | (,          |            | , , , , , , , , , , , , , , , , , , , | ,, <u>-</u> |              | ,,,         |              |