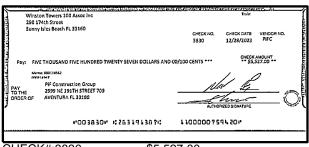

|                                                    |
| Record any outstanding credits in section B. Record the transaction date, credit type and the credit amount. Add up all of the credits and enter the sum here:                                                                                                    | Outstanding Deposits and Other Credits (Section B) |
| Add the amount in Line 4 to the amount in Line 3 to find your balance. Enter the sum here. This amount should match the balance in your register.                                                                                                                 | Date/Type Amount Date/Type Amount                  |







\$200.00





CHECK#:3829





CHECK#:3830

\$5,527.00





CHECK#:3831





CHECK#:3833

\$535.09





\$7,560.00





CHECK#:3835

\$750.00





CHECK#:3836

\$1,100.00





CHECK#:3837

\$95.00





CHECK#:3838

\$170.15







\$100.00





CHECK#:3843

\$300.00





CHECK#:3844





CHECK#:3845





CHECK#:3847

\$150.00





\$150.00





CHECK#:3851

\$300.00













CHECK#:3855

\$960.00







\$229.93





CHECK#:3858

\$3,833.21









CHECK#:3860





CHECK#:3862

\$855.65





\$1,786.61





CHECK#:3866

\$178.96









CHECK#:3869











\$600.00





CHECK#:3875

\$5,675.00





CHECK#:3876

\$650.00





CHECK#:3878

\$835.00





CHECK#:3882

\$105.00

BANK RECONCILIATION Statement Date: 1/31/2024

| Reconciliation Summary: TFC - Truist |                | GL Account: 01       | 002 - B