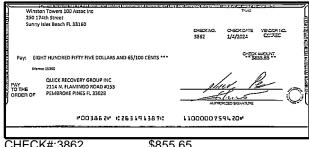

#### **Key Financial Metrics for the month:**

- 1. Cash on hand as of the period reporting is approx.:
  - a. Operating \$ 49kb. Security Deposit \$220kc. Special Assessment \$8.65M
- 2. Actual Operating consolidated YTD Gain/ (Loss) is approx. (\$39k) as of this period.
- 3. Total accounts receivable is approx. \$343k, with an establish allowance for uncollectible accounts of approx. (\$190k).
- 4. Annual insurance premiums renewed 5/26/23 and are financed through First Insurance Funding. The balance due as of this period is approx. \$473k [GL2501].
- 5. Association contracted a loan with CIT to finance the Special Assessment project in the amount of \$1,700,000 with a maturity date 04/20/26. The CIT Loan was later acquired by Truist in June 2022 set at 5.25% maturity date 06/25/2027. The balance due as of this period is approx. \$9.09M [GL3125].