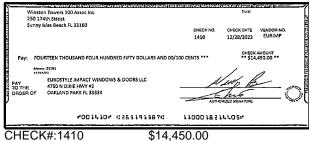

| Outstandi                                       | ng Deposits ar | nd Other Credits (S | Section B) |
| 5. | Add the amount in Line 4 to the amount in Line 3 to find your balance. Enter the sum here. This amount should match the balance in your register.                                                                                                                 | Date/Type                                       | Amount         | Date/Type           | Amount     |

For more information, please contact your local Truist branch, visit Truist.com or contact us at 1-844-4TRUIST (1-844-487-8478). MEMBER FDIC







CHECK#:1406 \$2,250.00





CHECK#:1407 \$200.00













CHECK#:1412 \$20,000.00





\$305.25

















CHECK#:1417

\$2,250.00







\$5,200.00





CHECK#:1419

\$3,360.00













CHECK#:1424

\$1,537.50

# BANK RECONCILIATION Statement Date: 1/31/2024

| Reconciliation Summary: TFC - Truist |             | GL Account: 0100     | 9 - Truist-Square Deposits |
|--------------------------------------|-------------|----------------------|----------------------------|
| Bank Statement Balance               | \$49,418.49 | Account Balance      | \$49,418.49                |
| GL Account Balance                   | \$49,418.49 | + Uncleared Payments | \$0.00                     |
| Difference                           | \$0.00      | - Uncleared Deposits | \$0.00                     |
|                                      |