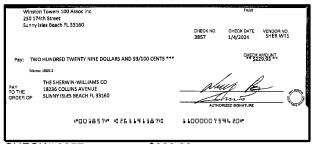

#### **Key Financial Metrics for the month:**

- 1. Cash on hand as of the period reporting is approx.:
  - a. Operating \$ 49kb. Security Deposit \$220kc. Special Assessment \$8.65M
- 2. Actual Operating consolidated YTD Gain/ (Loss) is approx. (\$39k) as of this period.
- 3. Total accounts receivable is approx. \$343k, with an establish allowance for uncollectible accounts of approx. (\$190k).
- 4. Annual insurance premiums renewed 5/26/23 and are financed through First Insurance Funding. The balance due as of this period is approx. \$473k [GL2501].
- 5. Association contracted a loan with CIT to finance the Special Assessment project in the amount of \$1,700,000 with a maturity date 04/20/26. The CIT Loan was later acquired by Truist in June 2022 set at 5.25% maturity date 06/25/2027. The balance due as of this period is approx. \$9.09M [GL3125].