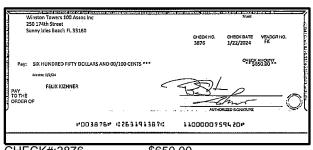

your register.                                                                                                                 | Date/Type Amount Date/Type Amount                  |







\$200.00





CHECK#:3829





CHECK#:3830

\$5,527.00





CHECK#:3831





CHECK#:3833

\$535.09





\$7,560.00





CHECK#:3835

\$750.00





CHECK#:3836

\$1,100.00





CHECK#:3837

\$95.00





CHECK#:3838

\$170.15







\$100.00





CHECK#:3843

\$300.00





CHECK#:3844





CHECK#:3845





CHECK#:3847

\$150.00





\$150.00





CHECK#:3851

\$300.00













CHECK#:3855

\$960.00







\$229.93





CHECK#:3858

\$3,833.21









CHECK#:3860





CHECK#:3862

\$855.65





\$1,786.61





CHECK#:3866

\$178.96









CHECK#:3869











\$600.00





CHECK#:3875

\$5,675.00





CHECK#:3876

\$650.00





CHECK#:3878

\$835.00





CHECK#:3882

\$105.00

BANK RECONCILIATION Statement Date: 1/31/2024

| Reconciliation Summary: TFC - Truist |                | GL Account: 01       | 002 - BBT SA Dep2 [8682] |
|--------------------------------------|----------------|----------------------|--------------------------|
| Bank Statement Balance               | \$5,477,283.01 | Account Balance      | \$5,477,283.01           |
| GL Account Balance                   | \$5,477,283.01 | + Uncleared Payments | \$0.00                   |
| Difference                           | \$0.00         | - Uncleared Deposits | \$0.00                   |
|                                      |                | Reconciling Balance  | \$5,477,283.01           |
|