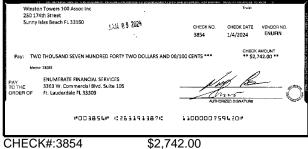

| Outstanding Deposits and Other Credits (Section B) |
| Add the amount in Line 4 to the amount in Line 3 to find your balance. Enter the sum here. This amount should match the balance in your register.                                                                                                                 | Date/Type Amount Date/Type Amount                  |







\$200.00





CHECK#:3829





CHECK#:3830

\$5,527.00





CHECK#:3831





CHECK#:3833

\$535.09





\$7,560.00





CHECK#:3835

\$750.00





CHECK#:3836

\$1,100.00





CHECK#:3837

\$95.00





CHECK#:3838

\$170.15







\$100.00





CHECK#:3843

\$300.00





CHECK#:3844





CHECK#:3845





CHECK#:3847

\$150.00





\$150.00





CHECK#:3851

\$300.00













CHECK#:3855

\$960.00







\$229.93





CHECK#:3858

\$3,833.21









CHECK#:3860





CHECK#:3862

\$855.65





\$1,786.61





CHECK#:3866

\$178.96









CHECK#:3869











\$600.00





CHECK#:3875

\$5,675.00





CHECK#:3876

\$650.00





CHECK#:3878

\$835.00





CHECK#:3882

\$105.00

BANK RECONCILIATION Statement Date: 1/31/2024

| Reconciliation Summary: TFC - Truist |                | GL Account: 01       | 002 - BBT SA Dep2 [8682] |
|--------------------------------------|----------------|----------------------|--------------------------|
| Bank Statement Balance               | \$5,477,283.01 | Account Balance      | \$5,477,283.01           |
| GL Account Balance                   | \$5,477,283.01 | + Uncleared Payments | \$0.00                   |
| D