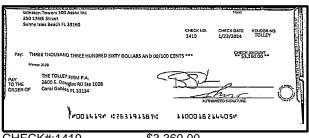

| Outstandi                                       | ng Deposits ar | nd Other Credits (S | Section B) |
| 5. | Add the amount in Line 4 to the amount in Line 3 to find your balance. Enter the sum here. This amount should match the balance in your register.                                                                                                                 | Date/Type                                       | Amount         | Date/Type           | Amount     |

For more information, please contact your local Truist branch, visit Truist.com or contact us at 1-844-4TRUIST (1-844-487-8478). MEMBER FDIC







CHECK#:1406 \$2,250.00





CHECK#:1407 \$200.00













CHECK#:1412 \$20,000.00





\$305.25

















CHECK#:1417

\$2,250.00







\$5,200.00





CHECK#:1419

\$3,360.00













CHECK#:1424

\$1,537.50

# BANK RECONCILIATION Statement Date: 1/31/2024

| Reconciliation Summary: TFC - Truist |             | GL Account: 0100     | 9 - Truist-Square Deposits |
|--------------------------------------|-------------|----------------------|----------------------------|
| Bank Statement Balance               | \$49,418.49 | Account Balance      | \$49,418.49                |
| GL Account Balance                   | \$49,418.49 | + Uncleared Payments | \$0.00                     |
| Difference                           | \$0.00      | - Uncleared Deposits | \$0.00                     |
|                                      |             | Reconciling Balance  | \$49,418.49                |
|                                      |