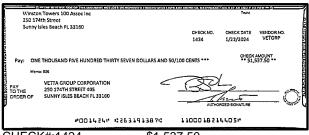

#### **Key Financial Metrics for the month:**

- 1. Cash on hand as of the period reporting is approx.:
  - a. Operating \$ 49kb. Security Deposit \$220kc. Special Assessment \$8.65M
- 2. Actual Operating consolidated YTD Gain/ (Loss) is approx. (\$39k) as of this period.
- 3. Total accounts receivable is approx. \$343k, with an establish allowance for uncollectible accounts of approx. (\$190k).
- 4. Annual insurance premiums renewed 5/26/23 and are financed through First Insurance Funding. The balance due as of this period is approx. \$473k [GL2501].
- 5. Association contracted a loan with CIT to finance the Special Assessment project in the amount of \$1,700,000 with a maturity date 04/20/26. The CIT Loan was later acquired by Truist in June 2022 set at 5.25% maturity date 06/25/2027. The balance due as of this period is approx. \$9.09M [GL3125].