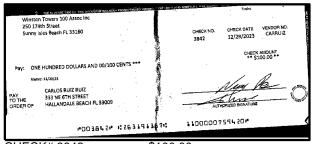

ction date, credit type and the credit amount. Add up all of the credits and enter the sum here:                                                                                                    | Outstanding Deposits and Other Credits (Section B) |
| Add the amount in Line 4 to the amount in Line 3 to find your balance. Enter the sum here. This amount should match the balance in your register.                                                                                                                 | Date/Type Amount Date/Type Amount                  |







\$200.00





CHECK#:3829





CHECK#:3830

\$5,527.00





CHECK#:3831





CHECK#:3833

\$535.09





\$7,560.00





CHECK#:3835

\$750.00





CHECK#:3836

\$1,100.00





CHECK#:3837

\$95.00





CHECK#:3838

\$170.15







\$100.00





CHECK#:3843

\$300.00





CHECK#:3844





CHECK#:3845





CHECK#:3847

\$150.00





\$150.00





CHECK#:3851

\$300.00













CHECK#:3855

\$960.00







\$229.93





CHECK#:3858

\$3,833.21









CHECK#:3860





CHECK#:3862

\$855.65





\$1,786.61





CHECK#:3866

\$178.96









CHECK#:3869











\$600.00





CHECK#:3875

\$5,675.00





CHECK#:3876

\$650.00





CHECK#:3878

\$835.00





CHECK#:3882

\$105.00

BANK RECONCILIATION Statement Date: 1/31/2024

| Reconciliation Summary: TFC - Truist |                | GL Account: 01       | 002 - BBT SA Dep2 [8682] |
|--------------------------------------|----------------|----------------------|--------------------------|
| Bank Statement Balance               | \$5,477,283.01 | Account Balanc