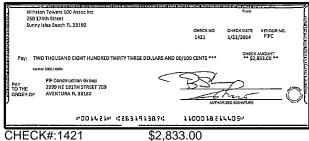

#### **Key Financial Metrics for the month:**

- 1. Cash on hand as of the period reporting is approx.:
  - a. Operating \$ 49kb. Security Deposit \$220kc. Special Assessment \$8.65M
- 2. Actual Operating consolidated YTD Gain/ (Loss) is approx. (\$39k) as of this period.
- 3. Total accounts receivable is approx. \$343k, with an establish allowance for uncollectible accounts of approx. (\$190k).
- 4. Annual insurance premiums renewed 5/26/23 and are financed through First Insurance Funding. The balance due as of this period is approx. \$473k [GL2501].
- 5. Association contracted a loan with CIT to finance the Special Assessment project in the amount of \$1,700,000 with a maturity date 04/20/26. The CIT Loan was later acquired by Truist in June 2022 set at 5.25% maturity date 06/25/2027. The balance due as of this period is approx. \$9.09M [GL3125].