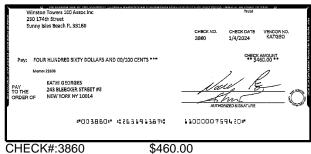

r Credits (Section B) |
| Add the amount in Line 4 to the amount in Line 3 to find your balance. Enter the sum here. This amount should match the balance in your register.                                                                                                                 | Date/Type Amount Date/Type Amount                  |







\$200.00





CHECK#:3829





CHECK#:3830

\$5,527.00





CHECK#:3831





CHECK#:3833

\$535.09





\$7,560.00





CHECK#:3835

\$750.00





CHECK#:3836

\$1,100.00





CHECK#:3837

\$95.00





CHECK#:3838

\$170.15







\$100.00





CHECK#:3843

\$300.00





CHECK#:3844





CHECK#:3845





CHECK#:3847

\$150.00





\$150.00





CHECK#:3851

\$300.00













CHECK#:3855

\$960.00







\$229.93





CHECK#:3858

\$3,833.21









CHECK#:3860





CHECK#:3862

\$855.65





\$1,786.61





CHECK#:3866

\$178.96









CHECK#:3869











\$600.00





CHECK#:3875

\$5,675.00





CHECK#:3876

\$650.00





CHECK#:3878

\$835.00





CHECK#:3882

\$105.00

BANK RECONCILIATION Statement Date: 1/31/2024

| Reconciliation Summary: TFC - Truist |                | GL Account: 01       | 002 - BBT SA Dep2 [8682] |
|--------------------------------------|----------------|----------------------|--------------------------|
| Bank Statement Balance               | \$5,477,283.01 | Account Balance      | \$5,477,283.01           |
| GL Account Balance                   | \$5,477,283.01 | + Uncleared Payments | \$0.00                   |
| Difference                           | \$0.00         | - Uncleared Deposits | \$