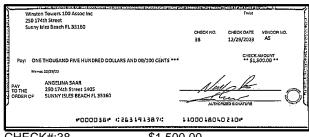

#### **Key Financial Metrics for the month:**

- 1. Cash on hand as of the period reporting is approx.:
  - a. Operating \$ 49kb. Security Deposit \$220kc. Special Assessment \$8.65M
- 2. Actual Operating consolidated YTD Gain/ (Loss) is approx. (\$39k) as of this period.
- 3. Total accounts receivable is approx. \$343k, with an establish allowance for uncollectible accounts of approx. (\$190k).
- 4. Annual insurance premiums renewed 5/26/23 and are financed through First Insurance Funding. The balance due as of this period is approx. \$473k [GL2501].
- 5. Association contracted a loan with CIT to finance the Special Assessment project in the amount of \$1,700,000 with a maturity date 04/20/26. The CIT Loan was later acquired by Truist in June 2022 set at 5.25% maturity date 06/25/2027. The balance due as of this period is approx. \$9.09M [GL3125].