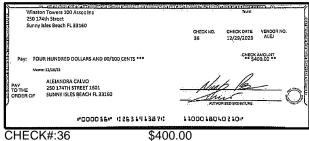

#### **Key Financial Metrics for the month:**

- 1. Cash on hand as of the period reporting is approx.:
  - a. Operating \$ 49kb. Security Deposit \$220kc. Special Assessment \$8.65M
- 2. Actual Operating consolidated YTD Gain/ (Loss) is approx. (\$39k) as of this period.
- 3. Total accounts receivable is approx. \$343k, with an establish allowance for uncollectible accounts of approx. (\$190k).
- 4. Annual insurance premiums renewed 5/26/23 and are financed through First Insurance Funding. The balance due as of this period is approx. \$473k [GL2501].
- 5. Association contracted a loan with CIT to finance the Special Assessment project in the amount of \$1,700,000 with a maturity date 04/20/26. The CIT Loan was later acquired by Truist in June 2022 set at 5.25% maturity date 06/25/2027. The balance due as of this period is approx. \$9.09M [GL3125].