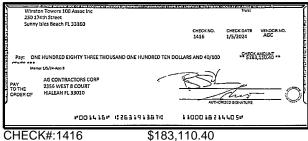

| Outstandi                                       | ng Deposits ar | nd Other Credits (S | Section B) |
| 5. | Add the amount in Line 4 to the amount in Line 3 to find your balance. Enter the sum here. This amount should match the balance in your register.                                                                                                                 | Date/Type                                       | Amount         | Date/Type           | Amount     |

For more information, please contact your local Truist branch, visit Truist.com or contact us at 1-844-4TRUIST (1-844-487-8478). MEMBER FDIC







CHECK#:1406 \$2,250.00





CHECK#:1407 \$200.00













CHECK#:1412 \$20,000.00





\$305.25

















CHECK#:1417

\$2,250.00







\$5,200.00





CHECK#:1419

\$3,360.00













CHECK#:1424

\$1,537.50

# BANK RECONCILIATION Statement Date: 1/31/2024

| Reconciliation Summary: TFC - Truist |             | GL Account: 0100     | 9 - Truist-Square Deposits |
|--------------------------------------|-------------|----------------------|----------------------------|
| Bank Statement Balance               | \$49,418.49 | Account Balance      | \$49,418.49                |
| GL Account Balance                   | \$49,418.49 | + Uncleared Payments | \$0.00                     |
| Difference                           | \$0.00      | - Uncleared Deposits | \$0.00                     |
|                                      |             | Reconciling Balance  | \$49,418.49