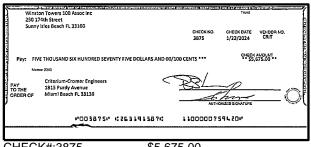

should match the balance in your register.                                                                                                                 | Date/Type Amount Date/Type Amount                  |







\$200.00





CHECK#:3829





CHECK#:3830

\$5,527.00





CHECK#:3831





CHECK#:3833

\$535.09





\$7,560.00





CHECK#:3835

\$750.00





CHECK#:3836

\$1,100.00





CHECK#:3837

\$95.00





CHECK#:3838

\$170.15







\$100.00





CHECK#:3843

\$300.00





CHECK#:3844





CHECK#:3845





CHECK#:3847

\$150.00





\$150.00





CHECK#:3851

\$300.00













CHECK#:3855

\$960.00







\$229.93





CHECK#:3858

\$3,833.21









CHECK#:3860





CHECK#:3862

\$855.65





\$1,786.61





CHECK#:3866

\$178.96









CHECK#:3869











\$600.00





CHECK#:3875

\$5,675.00





CHECK#:3876

\$650.00





CHECK#:3878

\$835.00





CHECK#:3882

\$105.00

BANK RECONCILIATION Statement Date: 1/31/2024

| Reconciliation Summary: TFC - Truist |                | GL Account: 01       | 002 - BBT SA Dep2 [8682] |
|--------------------------------------|----------------|----------------------|--------------------------|
| Bank Statement Balance               | \$5,477,283.01 | Account Balance      | \$5,477,283.01           |
| GL Account Balance                   | \$5,477,283.01 | + Uncleared Payments | \$0.00                   |
| Difference                           | \$0.00         | - Uncleared Deposits | \$0.00                   |
|                                      |                | Reconciling Balance  | \$5,477,283.01