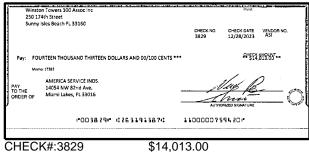

|                                                    |
| Record any outstanding credits in section B. Record the transaction date, credit type and the credit amount. Add up all of the credits and enter the sum here:                                                                                                    | Outstanding Deposits and Other Credits (Section B) |
| Add the amount in Line 4 to the amount in Line 3 to find your balance. Enter the sum here. This amount should match the balance in your register.                                                                                                                 | Date/Type Amount Date/Type Amount                  |







\$200.00





CHECK#:3829





CHECK#:3830

\$5,527.00





CHECK#:3831





CHECK#:3833

\$535.09





\$7,560.00





CHECK#:3835

\$750.00





CHECK#:3836

\$1,100.00





CHECK#:3837

\$95.00





CHECK#:3838

\$170.15







\$100.00





CHECK#:3843

\$300.00





CHECK#:3844





CHECK#:3845





CHECK#:3847

\$150.00





\$150.00





CHECK#:3851

\$300.00













CHECK#:3855

\$960.00







\$229.93





CHECK#:3858

\$3,833.21









CHECK#:3860





CHECK#:3862

\$855.65





\$1,786.61





CHECK#:3866

\$178.96









CHECK#:3869











\$600.00





CHECK#:3875

\$5,675.00





CHECK#:3876

\$650.00





CHECK#:3878

\$835.00





CHECK#:3882

\$105.00

BANK RECONCILIATION Statement Date: 1/31/2024

| Reconciliation Summary: TFC - Truist |                | GL Account: 0