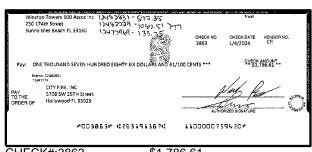

#### **Key Financial Metrics for the month:**

- 1. Cash on hand as of the period reporting is approx.:
  - a. Operating \$ 49kb. Security Deposit \$220kc. Special Assessment \$8.65M
- 2. Actual Operating consolidated YTD Gain/ (Loss) is approx. (\$39k) as of this period.
- 3. Total accounts receivable is approx. \$343k, with an establish allowance for uncollectible accounts of approx. (\$190k).
- 4. Annual insurance premiums renewed 5/26/23 and are financed through First Insurance Funding. The balance due as of this period is approx. \$473k [GL2501].
- 5. Association contracted a loan with CIT to finance the Special Assessment project in the amount of \$1,700,000 with a maturity date 04/20/26. The CIT Loan was later acquired by Truist in June 2022 set at 5.25% maturity date 06/25/2027. The balance due as of this period is approx. \$9.09M [GL3125].