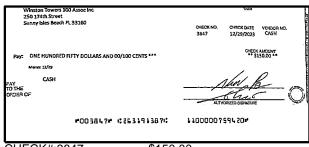

d enter the sum here:                                                                                                    | Outstanding Deposits and Other Credits (Section B) |
| Add the amount in Line 4 to the amount in Line 3 to find your balance. Enter the sum here. This amount should match the balance in your register.                                                                                                                 | Date/Type Amount Date/Type Amount                  |







\$200.00





CHECK#:3829





CHECK#:3830

\$5,527.00





CHECK#:3831





CHECK#:3833

\$535.09





\$7,560.00





CHECK#:3835

\$750.00





CHECK#:3836

\$1,100.00





CHECK#:3837

\$95.00





CHECK#:3838

\$170.15







\$100.00





CHECK#:3843

\$300.00





CHECK#:3844





CHECK#:3845





CHECK#:3847

\$150.00





\$150.00





CHECK#:3851

\$300.00













CHECK#:3855

\$960.00







\$229.93





CHECK#:3858

\$3,833.21









CHECK#:3860





CHECK#:3862

\$855.65





\$1,786.61





CHECK#:3866

\$178.96









CHECK#:3869











\$600.00





CHECK#:3875

\$5,675.00





CHECK#:3876

\$650.00





CHECK#:3878

\$835.00





CHECK#:3882

\$105.00

BANK RECONCILIATION Statement Date: 1/31/2024

| Reconciliation Summary: TFC - Truist |                | GL Account: 01       | 002 - BBT SA Dep2 [8682] |
|--------------------------------------|----------------|----------------------|--------------------------|
| Bank Statement Balance               | \$5,477,283.01 | Account Balance      | \$5,477,283.01           |
| GL Account Balance