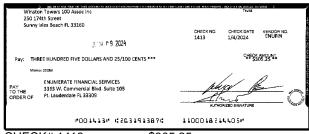

| Outstandi                                       | ng Deposits ar | nd Other Credits (S | Section B) |
| 5. | Add the amount in Line 4 to the amount in Line 3 to find your balance. Enter the sum here. This amount should match the balance in your register.                                                                                                                 | Date/Type                                       | Amount         | Date/Type           | Amount     |

For more information, please contact your local Truist branch, visit Truist.com or contact us at 1-844-4TRUIST (1-844-487-8478). MEMBER FDIC







CHECK#:1406 \$2,250.00





CHECK#:1407 \$200.00













CHECK#:1412 \$20,000.00





\$305.25

















CHECK#:1417

\$2,250.00







\$5,200.00





CHECK#:1419

\$3,360.00













CHECK#:1424

\$1,537.50

# BANK RECONCILIATION Statement Date: 1/31/2024

| Reconciliation Summary: TFC - Truist |             | GL Account: 0100     | 9 - Truist-Square Deposits |
|--------------------------------------|-------------|----------------------|----------------------------|
| Bank Statement Balance               | \$49,418.49 | Account Balance      | \$49,418.49                |
| GL Account Balance                   | \$49,418.49 | + Uncleared Payments | \$0.00                     |
| Difference                           | \$0.00      | - Uncleared Deposits | \$0.00                     |
|                                      |             | Reconciling Balance  |