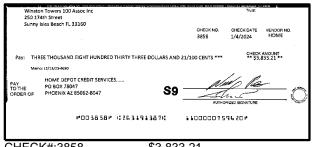

#### **Key Financial Metrics for the month:**

- 1. Cash on hand as of the period reporting is approx.:
  - a. Operating \$ 49kb. Security Deposit \$220kc. Special Assessment \$8.65M
- 2. Actual Operating consolidated YTD Gain/ (Loss) is approx. (\$39k) as of this period.
- 3. Total accounts receivable is approx. \$343k, with an establish allowance for uncollectible accounts of approx. (\$190k).
- 4. Annual insurance premiums renewed 5/26/23 and are financed through First Insurance Funding. The balance due as of this period is approx. \$473k [GL2501].
- 5. Association contracted a loan with CIT to finance the Special Assessment project in the amount of \$1,700,000 with a maturity date 04/20/26. The CIT Loan was later acquired by Truist in June 2022 set at 5.25% maturity date 06/25/2027. The balance due as of this period is approx. \$9.09M [GL3125].