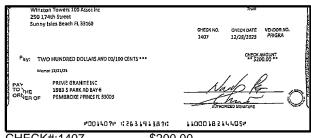

| Outstandi                                       | ng Deposits ar | nd Other Credits (S | Section B) |
| 5. | Add the amount in Line 4 to the amount in Line 3 to find your balance. Enter the sum here. This amount should match the balance in your register.                                                                                                                 | Date/Type                                       | Amount         | Date/Type           | Amount     |

For more information, please contact your local Truist branch, visit Truist.com or contact us at 1-844-4TRUIST (1-844-487-8478). MEMBER FDIC







CHECK#:1406 \$2,250.00





CHECK#:1407 \$200.00













CHECK#:1412 \$20,000.00





\$305.25

















CHECK#:1417

\$2,250.00







\$5,200.00





CHECK#:1419

\$3,360.00













CHECK#:1424

\$1,537.50

# BANK RECONCILIATION Statement Date: 1/31/2024

| Reconciliation Summary: TFC - Truist |             | GL Account: 0100     | 9 - Truist-Square Deposits |
|--------------------------------------|-------------|----------------------|----------------------------|
| Bank Statement Balance               | \$49,418.49 | Account Balance      | \$49,418.49                |
| GL Account Balance                   | \$49,418.49 | + Uncleared Payments | \$0.00                     |
| Difference                           | \$0.00      | - Uncleared Deposits | \$0.00                     |
|