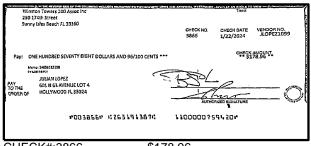

#### **Key Financial Metrics for the month:**

- 1. Cash on hand as of the period reporting is approx.:
  - a. Operating \$ 49kb. Security Deposit \$220kc. Special Assessment \$8.65M
- 2. Actual Operating consolidated YTD Gain/ (Loss) is approx. (\$39k) as of this period.
- 3. Total accounts receivable is approx. \$343k, with an establish allowance for uncollectible accounts of approx. (\$190k).
- 4. Annual insurance premiums renewed 5/26/23 and are financed through First Insurance Funding. The balance due as of this period is approx. \$473k [GL2501].
- 5. Association contracted a loan with CIT to finance the Special Assessment project in the amount of \$1,700,000 with a maturity date 04/20/26. The CIT Loan was later acquired by Truist in June 2022 set at 5.25% maturity date 06/25/2027. The balance due as of this period is approx. \$9.09M [GL3125].