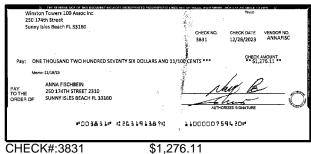

|                                                    |
| Record any outstanding credits in section B. Record the transaction date, credit type and the credit amount. Add up all of the credits and enter the sum here:                                                                                                    | Outstanding Deposits and Other Credits (Section B) |
| Add the amount in Line 4 to the amount in Line 3 to find your balance. Enter the sum here. This amount should match the balance in your register.                                                                                                                 | Date/Type Amount Date/Type Amount                  |







\$200.00





CHECK#:3829





CHECK#:3830

\$5,527.00





CHECK#:3831





CHECK#:3833

\$535.09





\$7,560.00





CHECK#:3835

\$750.00





CHECK#:3836

\$1,100.00





CHECK#:3837

\$95.00





CHECK#:3838

\$170.15







\$100.00





CHECK#:3843

\$300.00





CHECK#:3844





CHECK#:3845





CHECK#:3847

\$150.00





\$150.00





CHECK#:3851

\$300.00













CHECK#:3855

\$960.00







\$229.93





CHECK#:3858

\$3,833.21









CHECK#:3860





CHECK#:3862

\$855.65





\$1,786.61





CHECK#:3866

\$178.96









CHECK#:3869











\$600.00





CHECK#:3875

\$5,675.00





CHECK#:3876

\$650.00





CHECK#:3878

\$835.00





CHECK#:3882

\$105.00

BANK RECONCILIATION Statement Date: 1/31/2024

| Reconciliation Summary: TFC - Truist |                | GL Account: 01       | 002 - BBT SA Dep2 [8682] |
|--------