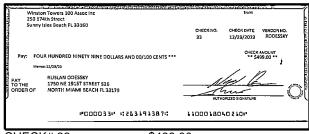

|                     |            |  |
| I. Record any outstanding credits in section B. Record the transaction date, credit type and the credit amount. Add up all of the credits and enter the sum here:                                                                                                    | Outstandi   | ing Deposits ar                                 | nd Other Credits (S | Section B) |  |
| 5. Add the amount in Line 4 to the amount in Line 3 to find your balance. Enter the sum here. This amount should match the balance in your register.                                                                                                                 | Date/Type   | Amount                                          | Date/Type           | Amount     |  |







\$499.00

















CHECK#:38

\$1,500.00

BANK RECONCILIATION Statement Date: 1/31/2024

| Reconciliation Summary: TFC - Truist |                |                            | GL Account: 01008 - BB&T-S/A 4405 |
|--------------------------------------|----------------|----------------------------|-----------------------------------|
| Bank Statement Balance               | \$2,654,101.90 | Account Balance            | \$2,600,743.62                    |
| GL Account Balance                   | \$2,600,743.62 | + Uncleared Payment        | \$ \$53,358.28                    |
| Difference                           | \$53,358.28    | - Uncleared Deposits       | \$0.00                            |
|                                      |                | <b>Reconciling Balance</b>