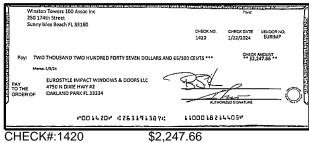

#### **Key Financial Metrics for the month:**

- 1. Cash on hand as of the period reporting is approx.:
  - a. Operating \$ 49kb. Security Deposit \$220kc. Special Assessment \$8.65M
- 2. Actual Operating consolidated YTD Gain/ (Loss) is approx. (\$39k) as of this period.
- 3. Total accounts receivable is approx. \$343k, with an establish allowance for uncollectible accounts of approx. (\$190k).
- 4. Annual insurance premiums renewed 5/26/23 and are financed through First Insurance Funding. The balance due as of this period is approx. \$473k [GL2501].
- 5. Association contracted a loan with CIT to finance the Special Assessment project in the amount of \$1,700,000 with a maturity date 04/20/26. The CIT Loan was later acquired by Truist in June 2022 set at 5.25% maturity date 06/25/2027. The balance due as of this period is approx. \$9.09M [GL3125].