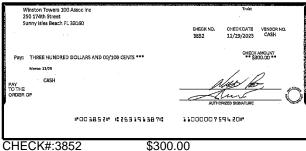

| Outstanding Deposits and Other Credits (Section B) |
| Add the amount in Line 4 to the amount in Line 3 to find your balance. Enter the sum here. This amount should match the balance in your register.                                                                                                                 | Date/Type Amount Date/Type Amount                  |







\$200.00





CHECK#:3829





CHECK#:3830

\$5,527.00





CHECK#:3831





CHECK#:3833

\$535.09





\$7,560.00





CHECK#:3835

\$750.00





CHECK#:3836

\$1,100.00





CHECK#:3837

\$95.00





CHECK#:3838

\$170.15







\$100.00





CHECK#:3843

\$300.00





CHECK#:3844





CHECK#:3845





CHECK#:3847

\$150.00





\$150.00





CHECK#:3851

\$300.00













CHECK#:3855

\$960.00







\$229.93





CHECK#:3858

\$3,833.21









CHECK#:3860





CHECK#:3862

\$855.65





\$1,786.61





CHECK#:3866

\$178.96









CHECK#:3869











\$600.00





CHECK#:3875

\$5,675.00





CHECK#:3876

\$650.00





CHECK#:3878

\$835.00





CHECK#:3882

\$105.00

BANK RECONCILIATION Statement Date: 1/31/2024

| Reconciliation Summary: TFC - Truist |                | GL Account: 01       | 002 - BBT SA Dep2 [8682] |
|--------------------------------------|----------------|----------------------|--------------------------|
| Bank Statement Balance               | \$5,477,283.01 | Account Balance      | \$5,477,283.01           |
| GL Account Balance                   | \$5,477,283.01 | + Uncleared Payments | \$0.00                   |