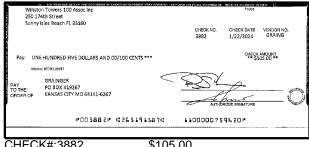

#### **Key Financial Metrics for the month:**

- 1. Cash on hand as of the period reporting is approx.:
  - a. Operating \$ 49kb. Security Deposit \$220kc. Special Assessment \$8.65M
- 2. Actual Operating consolidated YTD Gain/ (Loss) is approx. (\$39k) as of this period.
- 3. Total accounts receivable is approx. \$343k, with an establish allowance for uncollectible accounts of approx. (\$190k).
- 4. Annual insurance premiums renewed 5/26/23 and are financed through First Insurance Funding. The balance due as of this period is approx. \$473k [GL2501].
- 5. Association contracted a loan with CIT to finance the Special Assessment project in the amount of \$1,700,000 with a maturity date 04/20/26. The CIT Loan was later acquired by Truist in June 2022 set at 5.25% maturity date 06/25/2027. The balance due as of this period is approx. \$9.09M [GL3125].