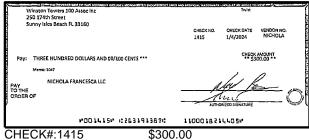

| Outstandi                                       | ng Deposits ar | nd Other Credits (S | Section B) |
| 5. | Add the amount in Line 4 to the amount in Line 3 to find your balance. Enter the sum here. This amount should match the balance in your register.                                                                                                                 | Date/Type                                       | Amount         | Date/Type           | Amount     |

For more information, please contact your local Truist branch, visit Truist.com or contact us at 1-844-4TRUIST (1-844-487-8478). MEMBER FDIC







CHECK#:1406 \$2,250.00





CHECK#:1407 \$200.00













CHECK#:1412 \$20,000.00





\$305.25

















CHECK#:1417

\$2,250.00







\$5,200.00





CHECK#:1419

\$3,360.00













CHECK#:1424

\$1,537.50

# BANK RECONCILIATION Statement Date: 1/31/2024

| Reconciliation Summary: TFC - Truist |             | GL Account: 0100     | 9 - Truist-Square Deposits |
|--------------------------------------|-------------|----------------------|----------------------------|
| Bank Statement Balance               | \$49,418.49 | Account Balance      | \$49,418.49                |
| GL Account Balance                   | \$49,418.49 | + Uncleared Payments | \$0.00                     |
| Difference                           | \$0.00      | - Uncleared Deposits | \$0.00                     |
|                                      |             | Reconciling Balance  | \$49,418.49