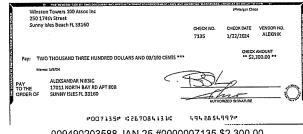

estigation.

For business accounts, see your deposit account agreement or other applicable agreements that govern your account for details.

IN CASE OF ERRORS OR QUESTIONS ABOUT NON-ELECTRONIC FUNDS TRANSFERS: Contact us immediately if your statement is incorrect or if you need more information about any non-electronic funds transfers on this statement. For more details, see your deposit account agreement or other applicable agreements that govern your account.

JPMorgan Chase Bank, N.A. Member FDIC



December 30, 2023 through January 31, 2024

000004942854997 Account Number:

# **IMAGES**

ACCOUNT # 000004942854997

See both front and back images of cleared checks at Chase.com. If you're not enrolled in this free service, please enroll now.



001080983173 JAN 08 #0000007134 \$2,200.00







# BANK RECONCILIATION Statement Date: 1/31/2024

| Reconciliation Summary: TFC - Truist |          | GL Account: 01007 - B | BT Holiday Fund [0210] |
|--------------------------------------|----------|-----------------------|------------------------|
| Bank Statement Balance               | \$770.25 | Account Balance       | \$271.25               |
| GL Account Balance                   | \$271.25 | + Uncleared Payments  | \$499.00               |
| Difference                           | \$499.00 | - Uncleared Deposits  | \$0.00                 |
|                                      |          | Reconciling Balance   | \$770.25               |
|                                      |          | - Statement Balance   | \$770.25               |
|