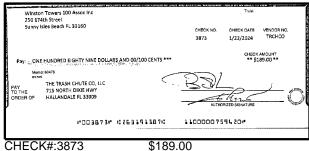

| Account                             |             | Current    |                                       |             | Year to Date |             | Yearly       |
|-------------------------------------|-------------|------------|---------------------------------------|-------------|--------------|-------------|--------------|
|                                     | Actual      | Budget     | Variance                              | Actual      | Budget       | Variance    | Budget       |
| Contract Services                   |             |            |                                       |             |              |             |              |
| 07301 Security Services             | 17,095.69   | 19,166.67  | 2,070.98                              | 17,095.69   | 19,166.67    | 2,070.98    | 230,000.00   |
| 07303 Elevator                      | 2,392.00    | 2,500.00   | 108.00                                | 2,392.00    | 2,500.00     | 108.00      | 30,000.00    |
| 07304 Trash Removal                 | 3,411.94    | 3,100.00   | (311.94)                              | 3,411.94    | 3,100.00     | (311.94)    | 37,200.00    |
| 07305 Cable                         | 30,749.44   | 20,868.00  | (9,881.44)                            | 30,749.44   | 20,868.00    | (9,881.44)  | 250,416.00   |
| 07306 Water Treatment               | 471.34      | 500.00     | 28.66                                 | 471.34      | 500.00       | 28.66       | 6,000.00     |
| 07307 Generator                     | 0.00        | 333.33     | 333.33                                | 0.00        | 333.33       | 333.33      | 4,000.00     |
| 07311 Landscape Maintenance         | 835.00      | 900.00     | 65.00                                 | 835.00      | 900.00       | 65.00       | 10,800.00    |
| 07314 Pest Control                  | 2,160.35    | 2,750.00   | 589.65                                | 2,160.35    | 2,750.00     | 589.65      | 33,000.00    |
| 07315 Janitorial Service            | 14,013.00   | 14,500.00  | 487.00                                | 14,013.00   | 14,500.00    | 487.00      | 174,000.00   |
| 07316 Trash Odor Control            | 0.00        | 200.00     | 200.00                                | 0.00        | 200.00       | 200.00      | 2,400.00     |
| 07317 Internet                      | 1,064.65    | 0.00       | (1,064.65)                            | 1,064.65    | 0.00         | (1,064.65)  | 0.00         |
| 07318 Mat/Carpet                    | 722.13      | 200.00     | (522.13)                              | 722.13      | 200.00       | (522.13)    | 2,400.00     |
| Contract Services Total             | 72,915.54   | 65,018.00  | (7,897.54)                            | 72,915.54   | 65,018.00    | (7,897.54)  | 780,216.00   |
| Utilities                           |             |            |                                       |             |              |             |              |
|                                     | 40.574.04   | 40 222 22  | (2.40.00)                             | 40.574.04   | 40 222 22    | (2.10.00)   | 222 222 2    |
| 07401 Electricity                   | 18,574.21   | 18,333.33  | (240.88)                              | 18,574.21   | 18,333.33    | (240.88)    | 220,000.00   |
| 07402 Water & Sewer                 | 18,206.99   | 25,750.00  | 7,543.01                              | 18,206.99   | 25,750.00    | 7,543.01    | 309,000.00   |
| 07403 Telephone                     | 497.21      | 666.67     | 169.46                                | 497.21      | 666.67       | 169.46      | 8,000.00     |
| 07404 Gas / Fuel                    | 3,240.43    | 3,500.00   | 259.57                                | 3,240.43    | 3,500.00     | 259.57      | 42,000.00    |
| Utilities Total                     | 40,518.84   | 48,250.00  | 7,731.16                              | 40,518.84   | 48,250.00    | 7,731.16    | 579,000.00   |
| Repairs & Maintenance               |             |            |                                       |             |              |             |              |
| 07501 Electrical                    | 382.02      | 0.00       | (382.02)                              | 382.02      | 0.00         | (382.02)    | 0.00         |
| 07502 Plumbing                      | 287.65      | 208.33     | (79.32)                               | 287.65      | 208.33       | (79.32)     | 2,500.00     |
| 07503 Repair Supplies & Maintenance | 7,164.20    | 6,666.67   | (497.53)                              | 7,164.20    | 6,666.67     | (497.53)    | 80,000.00    |
| 07504 Painting                      | 229.93      | 300.00     | 70.07                                 | 229.93      | 300.00       | 70.07       | 3,600.00     |
| 07505 Building Repairs              | 5,587.25    | 4,166.67   | (1,420.58)                            | 5,587.25    | 4,166.67     | (1,420.58)  | 50,000.00    |
| 07509 HVAC System                   | 0.00        | 833.33     | 833.33                                | 0.00        | 833.33       | 833.33      | 10,000.00    |
| 07512 Ground Improvement            | 0.00        | 166.67     | 166.67                                | 0.00        | 166.67       | 166.67      | 2,000.00     |
| 07514 Elevator                      | 0.00        | 1,133.33   | 1,133.33                              | 0.00        | 1,133.33     | 1,133.33    | 13,600.00    |
| 07516 Fitness / Gym Center          | 0.00        | 750.00     | 750.00                                | 0.00        | 750.00       | 750.00      | 9,000.00     |
| 07519 Fire Equip/Alarm Sys          | 1,817.16    | 1,666.67   | (150.49)                              | 1,817.16    | 1,666.67     | (150.49)    | 20,000.00    |
| 07520 Fire Pump System              | 0.00        | 333.33     | 333.33                                | 0.00        | 333.33       | 333.33      | 4,000.00     |
| 07521 Building Studies              | 5,675.00    | 0.00       | (5,675.00)                            | 5,675.00    | 0.00         | (5,675.00)  | 0.00         |
| Repairs & Maintenance Total         | 21,143.21   | 16,225.00  | (4,918.21)                            | 21,143.21   | 16,225.00    | (4,918.21)  | 194,700.00   |
| Total Expense                       | 307,535.28  | 270,017.34 | (37,517.94)                           | 307,535.28  | 270,017.34   | (37,517.94) | 3,240,208.00 |
| Net Income                          | (39,024.51) | 0.00       | (39,024.51)                           | (39,024.51) | 0.00         | (39,024.51) | 0.00         |
|                                     | (,          |            | , , , , , , , , , , , , , , , , , , , | ,, <u>-</u> |              | ,,,         |              |