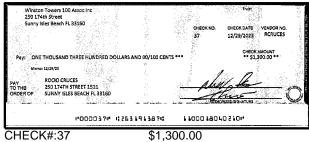

#### **Key Financial Metrics for the month:**

- 1. Cash on hand as of the period reporting is approx.:
  - a. Operating \$ 49kb. Security Deposit \$220kc. Special Assessment \$8.65M
- 2. Actual Operating consolidated YTD Gain/ (Loss) is approx. (\$39k) as of this period.
- 3. Total accounts receivable is approx. \$343k, with an establish allowance for uncollectible accounts of approx. (\$190k).
- 4. Annual insurance premiums renewed 5/26/23 and are financed through First Insurance Funding. The balance due as of this period is approx. \$473k [GL2501].
- 5. Association contracted a loan with CIT to finance the Special Assessment project in the amount of \$1,700,000 with a maturity date 04/20/26. The CIT Loan was later acquired by Truist in June 2022 set at 5.25% maturity date 06/25/2027. The balance due as of this period is approx. \$9.09M [GL3125].