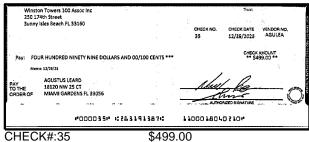

#### **Key Financial Metrics for the month:**

- 1. Cash on hand as of the period reporting is approx.:
  - a. Operating \$ 49kb. Security Deposit \$220kc. Special Assessment \$8.65M
- 2. Actual Operating consolidated YTD Gain/ (Loss) is approx. (\$39k) as of this period.
- 3. Total accounts receivable is approx. \$343k, with an establish allowance for uncollectible accounts of approx. (\$190k).
- 4. Annual insurance premiums renewed 5/26/23 and are financed through First Insurance Funding. The balance due as of this period is approx. \$473k [GL2501].
- 5. Association contracted a loan with CIT to finance the Special Assessment project in the amount of \$1,700,000 with a maturity date 04/20/26. The CIT Loan was later acquired by Truist in June 2022 set at 5.25% maturity date 06/25/2027. The balance due as of this period is approx. \$9.09M [GL3125].