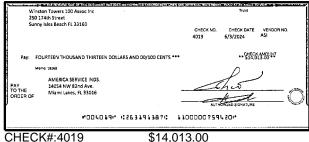

|            |  |
| I. Record any outstanding credits in section B. Record the transaction date, credit type and the credit amount. Add up all of the credits and enter the sum here:                                                                                                    | Outstandi   | ng Deposits ar                                  | nd Other Credits (S | Section B) |  |
| 5. Add the amount in Line 4 to the amount in Line 3 to find your balance. Enter the sum here. This amount should match the balance in your register.                                                                                                                 | Date/Type   | Amount                                          | Date/Type           | Amount     |  |







\$15,519.10

























\$2,742.00













CHECK#:4025 \$66.31



























CHECK#:4031 \$50.00





CHECK#:4032





CHECK#:4033 \$7,560.00









CHECK#:4035 \$3,197.10























\$2,250.00









CHECK#:13886

\$90,277.59





CHECK#:13887

\$64,256.41





CHECK#:13888

\$6,500.00





CHECK#:13889

\$854.93







\$8,849.36





CHECK#:13901

\$3,353.39





CHECK#:13902

\$189.00





CHECK#:13905

\$1,315.00





CHECK#:13908

\$590.96





\$911.16



JPMorgan Chase Bank, N.A. P O Box 182051 Columbus, OH 43218 - 2051

250 174TH ST APT 104

June 01, 2024 through June 28, 2024 000004942854997 Account Number:

### **CUSTOMER SERVICE INFORMATION**

Web site: Chase.com Service Center: 1-800-242-7338 Para Espanol: 1-888-622-4273 International Calls: 1-713-262