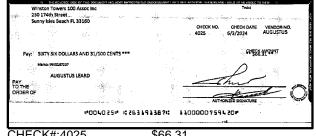

|
| I. Record any outstanding credits in section B. Record the transaction date, credit type and the credit amount. Add up all of the credits and enter the sum here:                                                                                                    | Outstandi   | ng Deposits ar                                  | nd Other Credits (S | Section B) |  |
| 5. Add the amount in Line 4 to the amount in Line 3 to find your balance. Enter the sum here. This amount should match the balance in your register.                                                                                                                 | Date/Type   | Amount                                          | Date/Type           | Amount     |  |







\$15,519.10

























\$2,742.00













CHECK#:4025 \$66.31



























CHECK#:4031 \$50.00





CHECK#:4032





CHECK#:4033 \$7,560.00









CHECK#:4035 \$3,197.10























\$2,250.00









CHECK#:13886

\$90,277.59





CHECK#:13887

\$64,256.41





CHECK#:13888

\$6,500.00





CHECK#:13889

\$854.93







\$8,849.36





CHECK#:13901

\$3,353.39





CHECK#:13902

\$189.00





CHECK#:13905

\$1,315.00





CHECK#:13908

\$590.96





\$911.16



JPMorgan Chase Bank, N.A. P O Box 182051 Columbus, OH 43218 - 2051

250 174TH ST APT 104

June 01, 2024 through June 28, 2024 000004942854997 Account Number:

### **CUSTOMER SERVICE INFORMATION**

Web site: Chase.com Service Center: 1-800-242-7338 Para Espanol: 1-888-622-4273 International Calls: 1-713-262-1679

We accept operator relay call