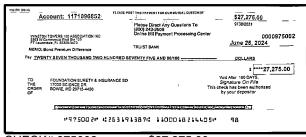

#### Key Financial Metrics for the month:

1. Cash on hand as of the period reporting is approx.:

a. Operating \$203.8kb. Security Deposit \$243k

c. Special Assessment \$3.727M (See note 5 below)

- 2. Actual Operating consolidated YTD Gain/ (Loss) is approx. (\$546k) as of this period.
- 3. Total net accounts receivable is approx. \$216k, with an established allowance for uncollectible accounts of approx. (\$188k).
- 4. Annual insurance premiums renewed 5/31/24 and are financed through First Insurance Funding. The balance due as of this period is approx. 1.12M [GL2501].
- 5. Association contracted a loan with CIT to finance the Special Assessment project in the amount of \$1,700,000 with a maturity date 04/20/26. The CIT Loan was later acquired by Truist in June 2022 set at 5.25% maturity date 06/25/2027. The balance due as of this period is approx. \$4.42M [GL3125].

### Notes this Period:

- 1. GL01010 Truist SA PH. IV [2058] was not reconciled this period as there are no statements available for this account and there has been no activity since 2023. The current balance on the account is \$(29.98).
- 2. Accounts receivable balances are currently being reviewed in detailed and are subject to adjustments and changes at a later date.
- 3. On 6/21/24 a loan repayment of \$5,000,000 was processed towards the special assessment loan bringing the balance as of this period to \$4,420,703.73.
- 4. An insurance payout of \$83,861.27 was received this period as part of a claim regarding the building leak that took place in February 2024. These funds are currently sitting in GL account #02018 and payment for repairs relating to this matter are offsetting the claim amount.
- 5. GL account #04063 Miscellaneous Income reflects a prior period debit adjustment of \$44,469.72 for bank account transfers that were incorrectly reported as Miscellaneous income on 4/12/24.
- 6. GL account #04073 Valet Income (April) reflects income items for April 2024 that were not included in prior period financials.
- 7. Legal Fees have been increasing significantly over the last two months. These are mainly due to payments to Victor Rones Law for collection cases.
- 8. There was a bad debt write-off for unit 1818 based on the settlement agreement reached in May 2024.
- 9. Electricity, Water, and Sewer expenses are doubled this period as there are accruals for the June related charges that will be paid in July.