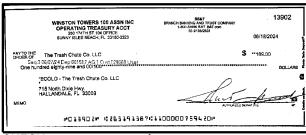

ction B) |  |
| 5. Add the amount in Line 4 to the amount in Line 3 to find your balance. Enter the sum here. This amount should match the balance in your register.                                                                                                                 | Date/Type   | Amount                                          | Date/Type           | Amount     |  |







\$15,519.10

























\$2,742.00













CHECK#:4025 \$66.31



























CHECK#:4031 \$50.00





CHECK#:4032





CHECK#:4033 \$7,560.00









CHECK#:4035 \$3,197.10























\$2,250.00









CHECK#:13886

\$90,277.59





CHECK#:13887

\$64,256.41





CHECK#:13888

\$6,500.00





CHECK#:13889

\$854.93







\$8,849.36





CHECK#:13901

\$3,353.39





CHECK#:13902

\$189.00





CHECK#:13905

\$1,315.00





CHECK#:13908

\$590.96





\$911.16



JPMorgan Chase Bank, N.A. P O Box 182051 Columbus, OH 43218 - 2051

250 174TH ST APT 104

June 01, 2024 through June 28, 2024 000004942854997 Account Number:

### **CUSTOMER SERVICE INFORMATION**

Web site: Chase.com Service Center: 1-800-242-7338 Para Espanol: 1-888-622-4273 International Calls: 1-713-262-1679

We accept operator relay calls



WINSTON TOWERS 100 ASSOCIATION, INC

SUNNY ISLES BEACH FL 33160-3346

#### Good news - we reduced Non-Chase ATM Fees in more U.S. territories

As of February 20, 2024, we lowered the transaction fee from \$5 to \$3 for cash withdrawals made at non-Chase ATMs in American Samoa, Guam and the Northern Mariana Islands. We don't charge these fees when y