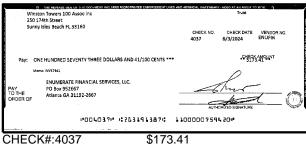

**Expenses** 

| Account                                 |            | Current   | penses      |            | Year-to-Date |             | Yearly     |
|-----------------------------------------|------------|-----------|-------------|------------|--------------|-------------|------------|
|                                         | Actual     | Budget    | Variance A  | ctual      | Budget       | Variance    | Budget     |
| General & Administrative Expenses       |            |           |             |            |              |             |            |
| 07001 - Account / Audit Fees            | 18,478.50  | 2,958.33  | 15,520.17   | 36,406.45  | 17,749.98    | 18,656.47   | 35,499.96  |
| 07003 - Legal Fees                      | 19,980.00  | 1,666.67  | 18,313.33   | 56,654.70  | 10,000.02    | 46,654.68   | 20,000.04  |
| 07004 - Bad Debt                        | 25,949.76  | 416.67    | 25,533.09   | 25,954.03  | 2,500.02     | 23,454.01   | 5,000.04   |
| 07005 - Licenses, Taxes, Fees           | 311.60     | 625.00    | (313.40)    | 3,062.60   | 3,750.00     | (687.40)    | 7,500.00   |
| 07006 - Office Expense                  | 880.30     | 0.00      | 880.30      | 2,433.23   | 0.00         | 2,433.23    | 0.00       |
| 07007 - Postage                         | 173.41     | 83.33     | 90.08       | 1,211.16   | 499.98       | 711.18      | 999.96     |
| 07008 - Office Supplies                 | 3,526.51   | 916.67    | 2,609.84    | 11,827.76  | 5,500.02     | 6,327.74    | 11,000.04  |
| 07011 - WT Complex Dues/Fees            | 0.00       | 450.00    | (450.00)    | 5,400.00   | 2,700.00     | 2,700.00    | 5,400.00   |
| 07012 - Taxes - Assoc. Property         | 0.00       | 333.33    | (333.33)    | 0.00       | 1,999.98     | (1,999.98)  | 3,999.96   |
| 07013 - Appraisal                       | 0.00       | 54.17     | (54.17)     | 0.00       | 325.02       | (325.02)    | 650.04     |
| 07014 - Printing                        | 433.05     | 300.00    | 133.05      | 3,455.17   | 1,800.00     | 1,655.17    | 3,600.00   |
| 07015 - Bank Charges                    | 124.63     | 200.00    | (75.37)     | 309.88     | 1,200.00     | (890.12)    | 2,400.00   |
| 07016 - Computer Services & Software    | 993.92     | 750.00    | 243.92      | 26,268.66  | 4,500.00     | 21,768.66   | 9,000.00   |
| 07017 - Background Check                | 200.00     | 250.00    | (50.00)     | 1,540.00   | 1,500.00     | 40.00       | 3,000.00   |
| 07018 - Merchant Fees                   | 313.58     | 0.00      | 313.58      | 313.58     | 0.00         | 313.58      | 0.00       |
| 07019 - Finance Charges                 | 3,797.61   | 0.00      | 3,797.61    | 3,797.61   | 0.00         | 3,797.61    | 0.00       |
| General & Administrative Expenses Total | 75,162.87  | 9,004.17  | 66,158.70   | 178,634.83 | 54,025.02    | 124,609.81  | 108,050.04 |
| Insurance                               |            |           |             |            |              |             |            |
| 07110 - Insurance                       | 108,548.13 | 83,333.33 | 25,214.80   | 707,212.08 | 499,999.98   | 207,212.10  | 999,999.96 |
| Insurance Total                         | 108,548.13 | 83,333.33 | 25,214.80   | 707,212.08 | 499,999.98   | 207,212.10  | 999,999.96 |
| Payroll Expenses                        |            |           |             |            |              |             |            |
| 07201 - Payroll - Administrative        | 46,365.29  | 24,440.00 | 21,925.29   | 231,984.98 | 146,640.00   | 85,344.98   | 293,280.00 |
| 07206 - Casual Labor 1099               | 15,133.19  | 4,333.33  | 10,799.86   | 43,730.69  | 25,999.98    | 17,730.71   | 51,999.96  |
| 07208 - Payroll - Other                 | 0.00       | 12,826.67 | (12,826.67) | 0.00       | 76,960.02    | (76,960.02) | 153,920.04 |
| 07210 - Employee Insurance              | 5,011.92   | 5,000.00  | 11.92       | 10,381.76  | 30,000.00    | (19,618.24) | 60,000.00  |
| 07215 - Workers Compensation            | 776.00     | 104.17    | 671.83      | 1,549.00   | 625.02       | 923.98      | 1,250.04   |
| 07220 - Payroll Taxes & Fees            | 6,298.14   | 1,282.67  | 5,015.47    | 55,855.74  | 7,696.02     | 48,159.72   | 15,392.04  |
| 07225 - Payroll Fees                    | 0.00       | 200.00    | (200.00)    | 0.00       | 1,200.00     | (1,200.00)  | 2,400.00   |
| Payroll Expenses Total                  | 73,584.54  | 48,186.84 | 25,397.70   | 343,502.17 | 289,121.04   | 54,381.13   | 578,242.08 |