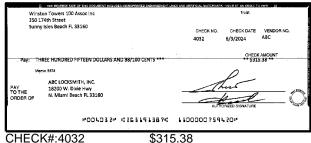

on date, credit type and the credit amount. Add up all of the credits and enter the sum here:                                                                                                    | Outstandi   | ng Deposits ar                                  | nd Other Credits (S | Section B) |  |
| 5. Add the amount in Line 4 to the amount in Line 3 to find your balance. Enter the sum here. This amount should match the balance in your register.                                                                                                                 | Date/Type   | Amount                                          | Date/Type           | Amount     |  |







\$15,519.10

























\$2,742.00













CHECK#:4025 \$66.31



























CHECK#:4031 \$50.00





CHECK#:4032





CHECK#:4033 \$7,560.00









CHECK#:4035 \$3,197.10























\$2,250.00









CHECK#:13886

\$90,277.59





CHECK#:13887

\$64,256.41





CHECK#:13888

\$6,500.00





CHECK#:13889

\$854.93







\$8,849.36





CHECK#:13901

\$3,353.39





CHECK#:13902

\$189.00





CHECK#:13905

\$1,315.00





CHECK#:13908

\$590.96





\$911.16



JPMorgan Chase Bank, N.A. P O Box 182051 Columbus, OH 43218 - 2051

250 174TH ST APT 104

June 01, 2024 through June 28, 2024 000004942854997 Account Number:

### **CUSTOMER SERVICE INFORMATION**

Web site: Chase.com Service Center: 1-800-242-7338 Para Espanol: 1-888-622-4273 International Calls: 1-713-262-1679

We accept operator relay calls



WINSTON TOWERS 100 ASSOCIATION, INC

SUNNY ISLES BEACH FL 33160-334