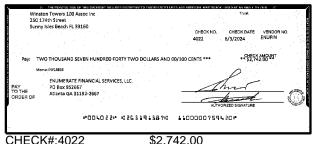

|            |  |
| I. Record any outstanding credits in section B. Record the transaction date, credit type and the credit amount. Add up all of the credits and enter the sum here:                                                                                                    | Outstandi   | ng Deposits ar                                  | nd Other Credits (S | Section B) |  |
| 5. Add the amount in Line 4 to the amount in Line 3 to find your balance. Enter the sum here. This amount should match the balance in your register.                                                                                                                 | Date/Type   | Amount                                          | Date/Type           | Amount     |  |







\$15,519.10

























\$2,742.00













CHECK#:4025 \$66.31



























CHECK#:4031 \$50.00





CHECK#:4032





CHECK#:4033 \$7,560.00









CHECK#:4035 \$3,197.10























\$2,250.00









CHECK#:13886

\$90,277.59





CHECK#:13887

\$64,256.41





CHECK#:13888

\$6,500.00





CHECK#:13889

\$854.93







\$8,849.36





CHECK#:13901

\$3,353.39





CHECK#:13902

\$189.00





CHECK#:13905

\$1,315.00





CHECK#:13908

\$590.96





\$911.16



JPMorgan Chase Bank, N.A. P O Box 182051 Columbus, OH 43218 - 2051

250 174TH ST APT 104

June 01, 2024 through June 28, 2024 000004942854997 Account Number:

### **CUSTOMER SERVICE INFORMATION**

Web site: Chase.com Service Center: 1-800-242-7338 Para Espanol: 1-888-622-4273 International Calls: 1-713-262-1679

We ac