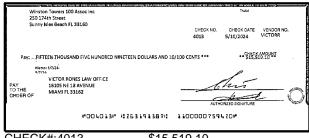

### Notes this Period:

- 1. GL01010 Truist SA PH. IV [2058] was not reconciled this period as there are no statements available for this account and there has been no activity since 2023. The current balance on the account is \$(29.98).
- 2. Accounts receivable balances are currently being reviewed in detailed and are subject to adjustments and changes at a later date.
- 3. On 6/21/24 a loan repayment of \$5,000,000 was processed towards the special assessment loan bringing the balance as of this period to \$4,420,703.73.
- 4. An insurance payout of \$83,861.27 was received this period as part of a claim regarding the building leak that took place in February 2024. These funds are currently sitting in GL account #02018 and payment for repairs relating to this matter are offsetting the claim amount.
- 5. GL account #04063 Miscellaneous Income reflects a prior period debit adjustment of \$44,469.72 for bank account transfers that were incorrectly reported as Miscellaneous income on 4/12/24.
- 6. GL account #04073 Valet Income (April) reflects income items for April 2024 that were not included in prior period financials.
- 7. Legal Fees have been increasing significantly over the last two months. These are mainly due to payments to Victor Rones Law for collection cases.
- 8. There was a bad debt write-off for unit 1818 based on the settlement agreement reached in May 2024.
- 9. Electricity, Water, and Sewer expenses are doubled this period as there are accruals for the June related charges that will be paid in July.