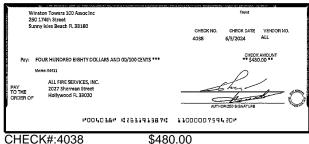

here:                                                                                                    | Outstandi   | ng Deposits ar                                  | nd Other Credits (S | Section B) |  |
| 5. Add the amount in Line 4 to the amount in Line 3 to find your balance. Enter the sum here. This amount should match the balance in your register.                                                                                                                 | Date/Type   | Amount                                          | Date/Type           | Amount     |  |







\$15,519.10

























\$2,742.00













CHECK#:4025 \$66.31



























CHECK#:4031 \$50.00





CHECK#:4032





CHECK#:4033 \$7,560.00









CHECK#:4035 \$3,197.10























\$2,250.00









CHECK#:13886

\$90,277.59





CHECK#:13887

\$64,256.41





CHECK#:13888

\$6,500.00





CHECK#:13889

\$854.93







\$8,849.36





CHECK#:13901

\$3,353.39





CHECK#:13902

\$189.00





CHECK#:13905

\$1,315.00





CHECK#:13908

\$590.96





\$911.16



JPMorgan Chase Bank, N.A. P O Box 182051 Columbus, OH 43218 - 2051

250 174TH ST APT 104

June 01, 2024 through June 28, 2024 000004942854997 Account Number:

### **CUSTOMER SERVICE INFORMATION**

Web site: Chase.com Service Center: 1-800-242-7338 Para Espanol: 1-888-622-4273 International Calls: 1-713-262-1679

We accept operator relay calls



WINSTON TOWERS 100 ASSOCIATION, INC

SUNNY ISLES BEACH FL 33160-3346

#### Good news - we reduced Non-Chase ATM Fees in more U.S. territories

As of Febru