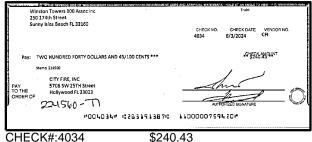

## Winston Towers 100 Association Inc Income Statement For the month ending June 30th, 2024

| Account                               |              | Current    |                       |                        | Year-to-Date           |                     | Yearly       |
|---------------------------------------|--------------|------------|-----------------------|------------------------|------------------------|---------------------|--------------|
|                                       | Actual       | Budget     | Variance A            | Actual                 | Budget                 | Variance            | Budget       |
| Contract Services                     |              |            |                       |                        |                        |                     |              |
| 07301 - Security Services             | 17,815.25    | 19,166.67  | (1,351.42)            | 98,534.41              | 115,000.02             | (16,465.61)         | 230,000.04   |
| 07303 - Elevator                      | 2,487.68     | 2,500.00   | (12.32)               | 14,830.40              | 15,000.00              | (169.60)            | 30,000.00    |
| 07304 - Trash Removal                 | 4,543.61     | 3,100.00   | 1,443.61              | 23,244.05              | 18,600.00              | 4,644.05            | 37,200.00    |
| 07305 - Cable                         | 603.02       | 20,868.00  | (20,264.98)           | 103,232.28             | 125,208.00             | (21,975.72)         | 250,416.00   |
| 07306 - Water Treatment               | 471.34       | 500.00     | (28.66)               | 2,828.04               | 3,000.00               | (171.96)            | 6,000.00     |
| 07307 - Generator                     | 162.27       | 333.33     | (171.06)              | 324.54                 | 1,999.98               | (1,675.44)          | 3,999.96     |
| 07308 - Alarm Services                | 240.43       | 0.00       | 240.43                | 240.43                 | 0.00                   | 240.43              | 0.00         |
| 07311 - Landscape Maintenance         | 1,100.00     | 900.00     | 200.00                | 5,805.00               | 5,400.00               | 405.00              | 10,800.00    |
| 07314 - Pest Control                  | 5,730.37     | 2,750.00   | 2,980.37              | 19,114.55              | 16,500.00              | 2,614.55            | 33,000.00    |
| 07315 - Janitorial Service            | 14,013.00    | 14,500.00  | (487.00)              | 84,565.00              | 87,000.00              | (2,435.00)          | 174,000.00   |
| 07316 - Trash Odor Control            | 189.00       | 200.00     | (11.00)               | 945.00                 | 1,200.00               | (255.00)            | 2,400.00     |
| 07317 - Internet                      | 0.00         | 0.00       | 0.00                  | 1,064.65               | 0.00                   | 1,064.65            | 0.00         |
| 07318 - Mat/Carpet                    | 62.60        | 200.00     | (137.40)              | 1,882.46               | 1,200.00               | 682.46              | 2,400.00     |
| Contract Services - Total             | 47,418.57    | 65,018.00  | (17,599.43)           | 356,610.81             | 390,108.00             | (33,497.19)         | 780,216.00   |
|                                       | ,            | 00,020.00  | (21,2001.0)           | 550,625.62             | 330,233.33             | (00) 1071207        | 7.00,==0.00  |
| Utilities                             |              |            |                       |                        |                        |                     |              |
| 07401 - Electricity                   | 34,259.17    | 18,333.33  | 15,925.84             | 127,390.26             | 109,999.98             | 17,390.28           | 219,999.96   |
| 07402 - Water & Sewer                 | 73,975.64    | 25,750.00  | 48,225.64<br>(178.44) | 251,382.47<br>4,868.18 | 154,500.00<br>4,000.02 | 96,882.47<br>868.16 | 309,000.00   |
| 07403 - Telephone                     | 488.23       | 666.67     |                       |                        |                        |                     | 8,000.04     |
| 07404 - Gas / Fuel                    | 4,308.65     | 3,500.00   | 808.65                | 22,851.21              | 21,000.00              | 1,851.21            | 42,000.00    |
| Utilities Total                       | 113,031.69   | 48,250.00  | 64,781.69             | 406,492.12             | 289,500.00             | 116,992.12          | 579,000.00   |
| Repairs & Maintenance                 |              |            |                       |                        |                        |                     |              |
| 07501 - Electrical                    | 0.00         | 0.00       | 0.00                  | 1,147.22               | 0.00                   | 1,147.22            | 0.00         |
| 07502 - Plumbing                      | 12,889.68    | 208.33     | 12,681.35             | 30,447.53              | 1,249.98               | 29,197.55           | 2,499.96     |
| 07503 - Repair Supplies & Maintenance | 19,463.34    | 6,666.67   | 12,796.67             | 52,494.89              | 40,000.02              | 12,494.87           | 80,000.04    |
| 07504 - Painting                      | 370.85       | 300.00     | 70.85                 | 1,868.06               | 1,800.00               | 68.06               | 3,600.00     |
| 07505 - Building Repairs              | 11,035.49    | 4,166.67   | 6,868.82              | 35,614.93              | 25,000.02              | 10,614.91           | 50,000.04    |
| 07506 - Security Equipment            | 2,365.00     | 0.00       | 2,365.00              | 2,365.00               | 0.00                   | 2,365.00            | 0.00         |
| 07509 - HVAC System                   | 854.93       | 833.33     | 21.60                 | 15,410.58              | 4,999.98               | 10,410.60           | 9,999.96     |
| 07512 - Ground Improvement            | 0.00         | 166.67     | (166.67)              | 31,269.52              | 1,000.02               | 30,269.50           | 2,000.04     |
| 07514 - Elevator                      | 0.00         | 1,133.33   | (1,133.33)            | 0.00                   | 6,799.98               | (6,799.98)          | 13,599.96    |
| 07516 - Fitness / Gym Center          | 0.00         | 750.00     | (750.00)              | 8,273.65               | 4,500.00               | 3,773.65            | 9,000.00     |
| 07518 - Miscellaneous                 | 1,376.52     | 0.00       | 1,376.52              | 4,824.71               | 0.00                   | 4,824.71            | 0.00         |
| 07519 - Fire Equip/Alarm Sys          | 267.50       | 1,666.67   | (1,399.17)            | 11,809.64              | 10,000.02              | 1,809.62            | 20,000.04    |
| 07520 - Fire Pump System              | 480.00       | 333.33     | 146.67                | 1,083.83               | 1,999.98               | (916.15)            | 3,999.96     |
| 07521 - Building Studies              | 5,675.00     | 0.00       | 5,675.00              | 12,100.00              | 0.00                   | 12,100.00           | 0.00         |
| 07522 - Trash Container Services      | 0.00         | 0.00       | 0.00                  | 2,247.00               | 0.00                   | 2,247.00            | 0.00         |
| Repairs & Maintenance - Total         | 54,778.31    | 16,225.00  | 38,553.31             | 210,956.56             | 97,350.00              | 113,606.56          | 194,700.00   |
| Total Expenses                        | 472,524.11   | 270,017.34 | 202,506.77            | 2,203,408.57           | 1,620,104.04           | 583,304.53          | 3,240,208.08 |
| Net Income                            | (231,538.99) | 0.00       | (231,538.99)          | (546,110.79)           | 0.00                   | (546,110.79)        | 0.00         |