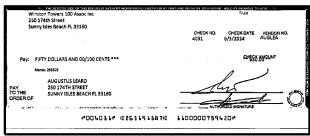

n B. Record the transaction date, credit type and the credit amount. Add up all of the credits and enter the sum here:                                                                                                    | Outstandi   | ng Deposits ar                                  | nd Other Credits (S | Section B) |  |
| 5. Add the amount in Line 4 to the amount in Line 3 to find your balance. Enter the sum here. This amount should match the balance in your register.                                                                                                                 | Date/Type   | Amount                                          | Date/Type           | Amount     |  |







\$15,519.10

























\$2,742.00













CHECK#:4025 \$66.31



























CHECK#:4031 \$50.00





CHECK#:4032





CHECK#:4033 \$7,560.00









CHECK#:4035 \$3,197.10























\$2,250.00









CHECK#:13886

\$90,277.59





CHECK#:13887

\$64,256.41





CHECK#:13888

\$6,500.00





CHECK#:13889

\$854.93







\$8,849.36





CHECK#:13901

\$3,353.39





CHECK#:13902

\$189.00





CHECK#:13905

\$1,315.00





CHECK#:13908

\$590.96





\$911.16



JPMorgan Chase Bank, N.A. P O Box 182051 Columbus, OH 43218 - 2051

250 174TH ST APT 104

June 01, 2024 through June 28, 2024 000004942854997 Account Number:

### **CUSTOMER SERVICE INFORMATION**

Web site: Chase.com Service Center: 1-800-242-7338 Para Espanol: 1-888-622-4273 International Calls: 1-713-262-1679

We accept operator relay calls



WINSTON TOWERS 100 ASSOCIATION, INC

SUNNY