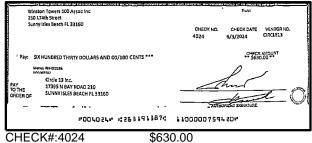

|  |
| I. Record any outstanding credits in section B. Record the transaction date, credit type and the credit amount. Add up all of the credits and enter the sum here:                                                                                                    | Outstandi   | ng Deposits ar                                  | nd Other Credits (S | Section B) |  |
| 5. Add the amount in Line 4 to the amount in Line 3 to find your balance. Enter the sum here. This amount should match the balance in your register.                                                                                                                 | Date/Type   | Amount                                          | Date/Type           | Amount     |  |







\$15,519.10

























\$2,742.00













CHECK#:4025 \$66.31



























CHECK#:4031 \$50.00





CHECK#:4032





CHECK#:4033 \$7,560.00









CHECK#:4035 \$3,197.10























\$2,250.00









CHECK#:13886

\$90,277.59





CHECK#:13887

\$64,256.41





CHECK#:13888

\$6,500.00





CHECK#:13889

\$854.93







\$8,849.36





CHECK#:13901

\$3,353.39





CHECK#:13902

\$189.00





CHECK#:13905

\$1,315.00





CHECK#:13908

\$590.96





\$911.16



JPMorgan Chase Bank, N.A. P O Box 182051 Columbus, OH 43218 - 2051

250 174TH ST APT 104

June 01, 2024 through June 28, 2024 000004942854997 Account Number:

### **CUSTOMER SERVICE INFORMATION**

Web site: Chase.com Service Center: 1-800-242-7338 Para Espanol: 1-888-622-4273 International Calls: 1-713-262-1679

We accept operator relay