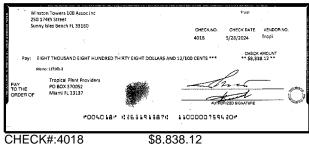

|                     |            |  |
| I. Record any outstanding credits in section B. Record the transaction date, credit type and the credit amount. Add up all of the credits and enter the sum here:                                                                                                    | Outstandi   | ng Deposits ar                                  | nd Other Credits (S | Section B) |  |
| 5. Add the amount in Line 4 to the amount in Line 3 to find your balance. Enter the sum here. This amount should match the balance in your register.                                                                                                                 | Date/Type   | Amount                                          | Date/Type           | Amount     |  |







\$15,519.10

























\$2,742.00













CHECK#:4025 \$66.31



























CHECK#:4031 \$50.00





CHECK#:4032





CHECK#:4033 \$7,560.00









CHECK#:4035 \$3,197.10























\$2,250.00









CHECK#:13886

\$90,277.59





CHECK#:13887

\$64,256.41





CHECK#:13888

\$6,500.00





CHECK#:13889

\$854.93







\$8,849.36





CHECK#:13901

\$3,353.39





CHECK#:13902

\$189.00





CHECK#:13905

\$1,315.00





CHECK#:13908

\$590.96





\$911.16



JPMorgan Chase Bank, N.A. P O Box 182051 Columbus, OH 43218 - 2051

250 174TH ST APT 104

June 01, 2024 through June 28, 2024 000004942854997 Account Number:

### **CUSTOMER SERVICE INFORMATION**

Web site: Chase.com Service Center: 1-800-242-7338 Para Espanol: 1-888-622-4273 International Calls: 1-713