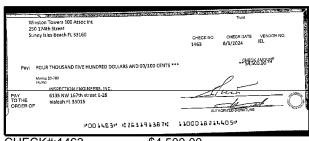

### Notes this Period:

- 1. GL01010 Truist SA PH. IV [2058] was not reconciled this period as there are no statements available for this account and there has been no activity since 2023. The current balance on the account is \$(29.98).
- 2. Accounts receivable balances are currently being reviewed in detailed and are subject to adjustments and changes at a later date.
- 3. On 6/21/24 a loan repayment of \$5,000,000 was processed towards the special assessment loan bringing the balance as of this period to \$4,420,703.73.
- 4. An insurance payout of \$83,861.27 was received this period as part of a claim regarding the building leak that took place in February 2024. These funds are currently sitting in GL account #02018 and payment for repairs relating to this matter are offsetting the claim amount.
- 5. GL account #04063 Miscellaneous Income reflects a prior period debit adjustment of \$44,469.72 for bank account transfers that were incorrectly reported as Miscellaneous income on 4/12/24.
- 6. GL account #04073 Valet Income (April) reflects income items for April 2024 that were not included in prior period financials.
- 7. Legal Fees have been increasing significantly over the last two months. These are mainly due to payments to Victor Rones Law for collection cases.
- 8. There was a bad debt write-off for unit 1818 based on the settlement agreement reached in May 2024.
- 9. Electricity, Water, and Sewer expenses are doubled this period as there are accruals for the June related charges that will be paid in July.