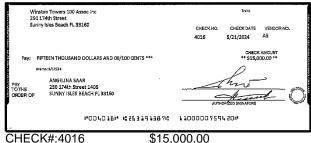

### Notes this Period:

- 1. GL01010 Truist SA PH. IV [2058] was not reconciled this period as there are no statements available for this account and there has been no activity since 2023. The current balance on the account is \$(29.98).
- 2. Accounts receivable balances are currently being reviewed in detailed and are subject to adjustments and changes at a later date.
- 3. On 6/21/24 a loan repayment of \$5,000,000 was processed towards the special assessment loan bringing the balance as of this period to \$4,420,703.73.
- 4. An insurance payout of \$83,861.27 was received this period as part of a claim regarding the building leak that took place in February 2024. These funds are currently sitting in GL account #02018 and payment for repairs relating to this matter are offsetting the claim amount.
- 5. GL account #04063 Miscellaneous Income reflects a prior period debit adjustment of \$44,469.72 for bank account transfers that were incorrectly reported as Miscellaneous income on 4/12/24.
- 6. GL account #04073 Valet Income (April) reflects income items for April 2024 that were not included in prior period financials.
- 7. Legal Fees have been increasing significantly over the last two months. These are mainly due to payments to Victor Rones Law for collection cases.
- 8. There was a bad debt write-off for unit 1818 based on the settlement agreement reached in May 2024.
- 9. Electricity, Water, and Sewer expenses are doubled this period as there are accruals for the June related charges that will be paid in July.