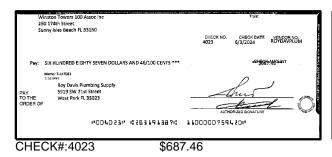

|  |
| I. Record any outstanding credits in section B. Record the transaction date, credit type and the credit amount. Add up all of the credits and enter the sum here:                                                                                                    | Outstandi   | ng Deposits ar                                  | nd Other Credits (S | Section B) |  |
| 5. Add the amount in Line 4 to the amount in Line 3 to find your balance. Enter the sum here. This amount should match the balance in your register.                                                                                                                 | Date/Type   | Amount                                          | Date/Type           | Amount     |  |







\$15,519.10

























\$2,742.00













CHECK#:4025 \$66.31



























CHECK#:4031 \$50.00





CHECK#:4032





CHECK#:4033 \$7,560.00









CHECK#:4035 \$3,197.10























\$2,250.00









CHECK#:13886

\$90,277.59





CHECK#:13887

\$64,256.41





CHECK#:13888

\$6,500.00





CHECK#:13889

\$854.93







\$8,849.36





CHECK#:13901

\$3,353.39





CHECK#:13902

\$189.00





CHECK#:13905

\$1,315.00





CHECK#:13908

\$590.96





\$911.16



JPMorgan Chase Bank, N.A. P O Box 182051 Columbus, OH 43218 - 2051

250 174TH ST APT 104

June 01, 2024 through June 28, 2024 000004942854997 Account Number:

### **CUSTOMER SERVICE INFORMATION**

Web site: Chase.com Service Center: 1-800-242-7338 Para Espanol: 1-888-622-4273 International Calls: 1-713-262-1679

We accept operator re