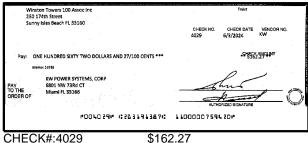

## Winston Towers 100 Association Inc Income Statement For the month ending June 30th, 2024

| Account                               |              | Current    |                       |                        | Year-to-Date           |                     | Yearly       |
|---------------------------------------|--------------|------------|-----------------------|------------------------|------------------------|---------------------|--------------|
|                                       | Actual       | Budget     | Variance A            | Actual                 | Budget                 | Variance            | Budget       |
| Contract Services                     |              |            |                       |                        |                        |                     |              |
| 07301 - Security Services             | 17,815.25    | 19,166.67  | (1,351.42)            | 98,534.41              | 115,000.02             | (16,465.61)         | 230,000.04   |
| 07303 - Elevator                      | 2,487.68     | 2,500.00   | (12.32)               | 14,830.40              | 15,000.00              | (169.60)            | 30,000.00    |
| 07304 - Trash Removal                 | 4,543.61     | 3,100.00   | 1,443.61              | 23,244.05              | 18,600.00              | 4,644.05            | 37,200.00    |
| 07305 - Cable                         | 603.02       | 20,868.00  | (20,264.98)           | 103,232.28             | 125,208.00             | (21,975.72)         | 250,416.00   |
| 07306 - Water Treatment               | 471.34       | 500.00     | (28.66)               | 2,828.04               | 3,000.00               | (171.96)            | 6,000.00     |
| 07307 - Generator                     | 162.27       | 333.33     | (171.06)              | 324.54                 | 1,999.98               | (1,675.44)          | 3,999.96     |
| 07308 - Alarm Services                | 240.43       | 0.00       | 240.43                | 240.43                 | 0.00                   | 240.43              | 0.00         |
| 07311 - Landscape Maintenance         | 1,100.00     | 900.00     | 200.00                | 5,805.00               | 5,400.00               | 405.00              | 10,800.00    |
| 07314 - Pest Control                  | 5,730.37     | 2,750.00   | 2,980.37              | 19,114.55              | 16,500.00              | 2,614.55            | 33,000.00    |
| 07315 - Janitorial Service            | 14,013.00    | 14,500.00  | (487.00)              | 84,565.00              | 87,000.00              | (2,435.00)          | 174,000.00   |
| 07316 - Trash Odor Control            | 189.00       | 200.00     | (11.00)               | 945.00                 | 1,200.00               | (255.00)            | 2,400.00     |
| 07317 - Internet                      | 0.00         | 0.00       | 0.00                  | 1,064.65               | 0.00                   | 1,064.65            | 0.00         |
| 07318 - Mat/Carpet                    | 62.60        | 200.00     | (137.40)              | 1,882.46               | 1,200.00               | 682.46              | 2,400.00     |
| Contract Services - Total             | 47,418.57    | 65,018.00  | (17,599.43)           | 356,610.81             | 390,108.00             | (33,497.19)         | 780,216.00   |
|                                       | ,            | 00,020.00  | (21,2001.0)           | 550,625.62             | 330,233.33             | (00) 1071207        | 7.00,==0.00  |
| Utilities                             |              |            |                       |                        |                        |                     |              |
| 07401 - Electricity                   | 34,259.17    | 18,333.33  | 15,925.84             | 127,390.26             | 109,999.98             | 17,390.28           | 219,999.96   |
| 07402 - Water & Sewer                 | 73,975.64    | 25,750.00  | 48,225.64<br>(178.44) | 251,382.47<br>4,868.18 | 154,500.00<br>4,000.02 | 96,882.47<br>868.16 | 309,000.00   |
| 07403 - Telephone                     | 488.23       | 666.67     |                       |                        |                        |                     | 8,000.04     |
| 07404 - Gas / Fuel                    | 4,308.65     | 3,500.00   | 808.65                | 22,851.21              | 21,000.00              | 1,851.21            | 42,000.00    |
| Utilities Total                       | 113,031.69   | 48,250.00  | 64,781.69             | 406,492.12             | 289,500.00             | 116,992.12          | 579,000.00   |
| Repairs & Maintenance                 |              |            |                       |                        |                        |                     |              |
| 07501 - Electrical                    | 0.00         | 0.00       | 0.00                  | 1,147.22               | 0.00                   | 1,147.22            | 0.00         |
| 07502 - Plumbing                      | 12,889.68    | 208.33     | 12,681.35             | 30,447.53              | 1,249.98               | 29,197.55           | 2,499.96     |
| 07503 - Repair Supplies & Maintenance | 19,463.34    | 6,666.67   | 12,796.67             | 52,494.89              | 40,000.02              | 12,494.87           | 80,000.04    |
| 07504 - Painting                      | 370.85       | 300.00     | 70.85                 | 1,868.06               | 1,800.00               | 68.06               | 3,600.00     |
| 07505 - Building Repairs              | 11,035.49    | 4,166.67   | 6,868.82              | 35,614.93              | 25,000.02              | 10,614.91           | 50,000.04    |
| 07506 - Security Equipment            | 2,365.00     | 0.00       | 2,365.00              | 2,365.00               | 0.00                   | 2,365.00            | 0.00         |
| 07509 - HVAC System                   | 854.93       | 833.33     | 21.60                 | 15,410.58              | 4,999.98               | 10,410.60           | 9,999.96     |
| 07512 - Ground Improvement            | 0.00         | 166.67     | (166.67)              | 31,269.52              | 1,000.02               | 30,269.50           | 2,000.04     |
| 07514 - Elevator                      | 0.00         | 1,133.33   | (1,133.33)            | 0.00                   | 6,799.98               | (6,799.98)          | 13,599.96    |
| 07516 - Fitness / Gym Center          | 0.00         | 750.00     | (750.00)              | 8,273.65               | 4,500.00               | 3,773.65            | 9,000.00     |
| 07518 - Miscellaneous                 | 1,376.52     | 0.00       | 1,376.52              | 4,824.71               | 0.00                   | 4,824.71            | 0.00         |
| 07519 - Fire Equip/Alarm Sys          | 267.50       | 1,666.67   | (1,399.17)            | 11,809.64              | 10,000.02              | 1,809.62            | 20,000.04    |
| 07520 - Fire Pump System              | 480.00       | 333.33     | 146.67                | 1,083.83               | 1,999.98               | (916.15)            | 3,999.96     |
| 07521 - Building Studies              | 5,675.00     | 0.00       | 5,675.00              | 12,100.00              | 0.00                   | 12,100.00           | 0.00         |
| 07522 - Trash Container Services      | 0.00         | 0.00       | 0.00                  | 2,247.00               | 0.00                   | 2,247.00            | 0.00         |
| Repairs & Maintenance - Total         | 54,778.31    | 16,225.00  | 38,553.31             | 210,956.56             | 97,350.00              | 113,606.56          | 194,700.00   |
| Total Expenses                        | 472,524.11   | 270,017.34 | 202,506.77            | 2,203,408.57           | 1,620,104.04           | 583,304.53          | 3,240,208.08 |
| Net Income                            | (231,538.99) | 0.00       | (231,538.99)          | (546,110.79)           | 0.00                   | (546,110.79)        | 0.00         |