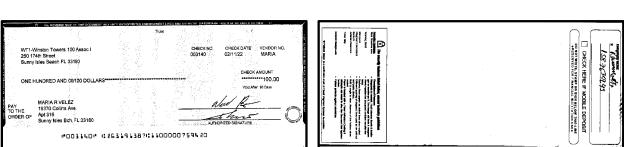

| Outstandi    | ng Deposits an                                  | , ,         | Section B) |  |
| 5. | Add the amount in Line 4 to the amount in Line 3 to find your balance. Enter the sum here. This amount should match the balance in your register.                                                                                                                          | Date/Type    | Amount                                          | Date/Type   | Amount     |  |

For more information, please contact your local Truist branch, visit Truist.com or contact us at 1-844-4TRUIST (1-844-487-8478). MEMBER FDIC













03/31/22 0001100000759420



For Deposit Unly Browns Beekground Checks Bank United



CHECK#:3151

\$196.76

# Winston Towers 100 Assoc Inc BANK RECONCILIATION

Statement Date: 3/31/2022

| Reconciliation Summary: | TRUIST                 | GL Account: 01002 - BBT SA Dep2 [8682] |          |          |  |
|-------------------------|------------------------|----------------------------------------|----------|----------|--|
| Bank Statement Balance  | \$148.57               | Account Balance                        |          | \$148.57 |  |
| GL Account Balance      | \$148.57               | + Uncleared Payments                   |          | \$0.00   |  |
| Difference              | \$0.00                 | - Uncleared Deposits                   |          | \$0.00   |  |
|