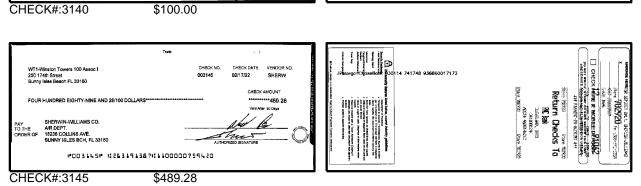

| Outstandi    | ng Deposits an                                  | , ,         | Section B) |  |
| 5. | Add the amount in Line 4 to the amount in Line 3 to find your balance. Enter the sum here. This amount should match the balance in your register.                                                                                                                          | Date/Type    | Amount                                          | Date/Type   | Amount     |  |

For more information, please contact your local Truist branch, visit Truist.com or contact us at 1-844-4TRUIST (1-844-487-8478). MEMBER FDIC













03/31/22 0001100000759420



For Deposit Unly Browns Beekground Checks Bank United



CHECK#:3151

\$196.76

# Winston Towers 100 Assoc Inc BANK RECONCILIATION

Statement Date: 3/31/2022

| Reconciliation Summary: | TRUIST                 | GL Account: 01002 - BBT SA Dep2 [8682] |          |          |  |
|-------------------------|------------------------|----------------------------------------|----------|----------|--|
| Bank Statement Balance  | \$148.57               | Account Balance                        |          | \$148.57 |  |
| GL Account Balance      | \$148.57               | + Uncleared Payments                   |          | \$0.00   |  |
| Difference              | \$0.00                 | - Uncleared Deposits                   |          | \$0.00   |  |
|