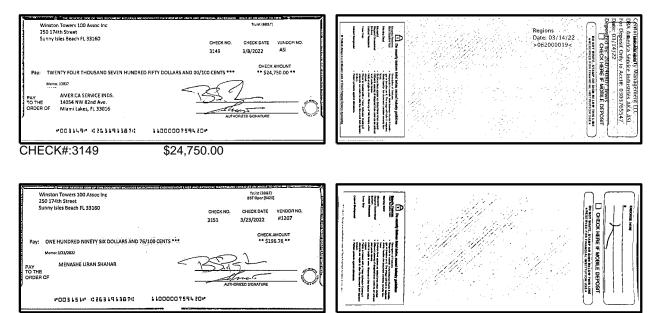

| Outstandi    | ng Deposits an                                  | , ,         | Section B) |  |
| 5. | Add the amount in Line 4 to the amount in Line 3 to find your balance. Enter the sum here. This amount should match the balance in your register.                                                                                                                          | Date/Type    | Amount                                          | Date/Type   | Amount     |  |

For more information, please contact your local Truist branch, visit Truist.com or contact us at 1-844-4TRUIST (1-844-487-8478). MEMBER FDIC













03/31/22 0001100000759420



For Deposit Unly Browns Beekground Checks Bank United



CHECK#:3151

\$196.76

# Winston Towers 100 Assoc Inc BANK RECONCILIATION

Statement Date: 3/31/2022

| Reconciliation Summary: | TRUIST                 | GL Account: 01002 - BBT SA Dep2 [8682] |          |          |  |
|-------------------------|------------------------|----------------------------------------|----------|----------|--|
| Bank Statement Balance  | \$148.57               | Account Balance                        |          | \$148.57 |  |
| GL Account Balance      | \$148.57               | + Uncleared Payments                   |          | \$0.00   |  |
| Difference              | \$0.00                 | - Uncleared Deposits                   |          | \$0.00   |  |
|                         |                        | Reconciling Balance                    |