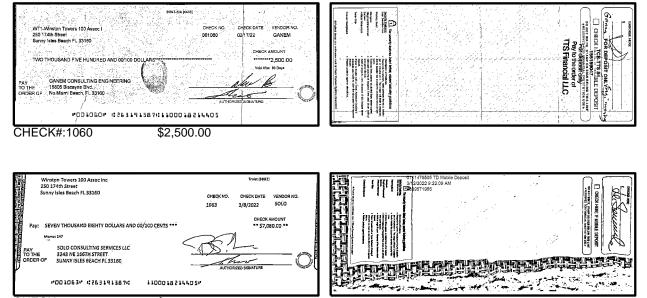

| Outstandi    | ng Deposits an                                  | d Other Credits ( | Section B) |  |
| 5. | Add the amount in Line 4 to the amount in Line 3 to find your balance. Enter the sum here. This amount should match the balance in your register.                                                                                                                          | Date/Type    | Amount                                          | Date/Type         | Amount     |  |

For more information, please contact your local Truist branch, visit Truist.com or contact us at 1-844-4TRUIST (1-844-487-8478). MEMBER FDIC





CHECK#:1063

\$7,080.00

# Winston Towers 100 Assoc Inc BANK RECONCILIATION

Statement Date: 3/31/2022

| <b>Reconciliation Summary: TRU</b> | JIST                | GL Account: 01009 - Truist-Square Dep |          |            |
|------------------------------------|---------------------|---------------------------------------|----------|------------|
| Bank Statement Balance \$7,322.    |                     | Account Balance                       |          | \$7,400.65 |
| GL Account Balance                 | \$7,400.65          | + Uncleared Payments                  |          | \$0.00     |
| Difference                         | (\$78.19)           | - Uncleared Deposits                  |          | \$78.19    |
|                                    |                     | Reconcil