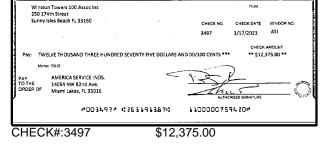

| Outstandi    | ng Deposits an                                  | d Other Credits ( | Section B) |  |
| 5. | Add the amount in Line 4 to the amount in Line 3 to find your balance. Enter the sum here. This amount should match the balance in your register.                                                                                                                          | Date/Type    | Amount                                          | Date/Type         | Amount     |  |

For more information, please contact your local Truist branch, visit Truist.com or contact us at 1-844-4TRUIST (1-844-487-8478). MEMBER FDIC



































\$5,885.00



#### CHECK#:3481

















#### CHECK#:3486













#### CHECK#:3494





























Truist









NORINE HERE

f





















#### Winston Towers 100 Assoc Inc BANK RECONCILIATION

Statement Date: 3/31/2023

| <b>Reconciliation Summary:</b> | TFC - Truist           | GL Account           | : 01002 - BBT SA Dep2 [8682] |
|--------------------------------|------------------------|----------------------|------------------------------|
| Bank Statement Balance         | \$3,675,758.78         | Account Balance      | \$3,675,758.78               |
| GL Account Balance             | \$3,675,758.78         | + Uncleared Payments | \$0.00                       |
| Difference                     | \$0.00                 | - Uncleared Deposits | \$0.00                       |
|                                |                        | Reconciling Balance  | \$3,675,758.78