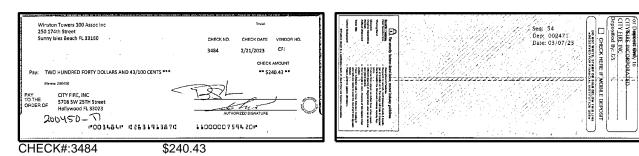

| Outstandi    | ng Deposits an                                  | d Other Credits ( | Section B) |  |
| 5. | Add the amount in Line 4 to the amount in Line 3 to find your balance. Enter the sum here. This amount should match the balance in your register.                                                                                                                          | Date/Type    | Amount                                          | Date/Type         | Amount     |  |

For more information, please contact your local Truist branch, visit Truist.com or contact us at 1-844-4TRUIST (1-844-487-8478). MEMBER FDIC



































\$5,885.00



#### CHECK#:3481

















#### CHECK#:3486













#### CHECK#:3494





























Truist









NORINE HERE

f





















#### Winston Towers 100 Assoc Inc BANK RECONCILIATION

Statement Date: 3/31/2023

| <b>Reconciliation Summary:</b> | TFC - Truist           | GL Account           | : 01002 - BBT SA Dep2 [8682] |
|--------------------------------|------------------------|----------------------|------------------------------|
| Bank Statement Balance         | \$3,675,758.78         | Account Balance      | \$3,675,758.78               |
| GL Account Balance             | \$3,675,758.78         | + Uncleared Payments | \$0.00                       |
| Difference                     | \$0.00                 | - Uncleared Depo