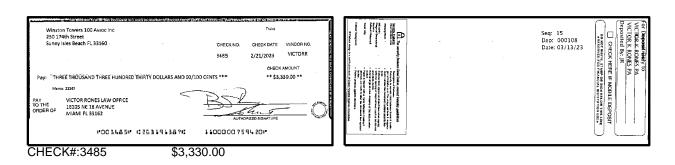

| Outstandi    | ng Deposits an                                  | d Other Credits ( | Section B) |  |
| 5. | Add the amount in Line 4 to the amount in Line 3 to find your balance. Enter the sum here. This amount should match the balance in your register.                                                                                                                          | Date/Type    | Amount                                          | Date/Type         | Amount     |  |

For more information, please contact your local Truist branch, visit Truist.com or contact us at 1-844-4TRUIST (1-844-487-8478). MEMBER FDIC



































\$5,885.00



#### CHECK#:3481

















#### CHECK#:3486













#### CHECK#:3494





























Truist









NORINE HERE

f





















#### Winston Towers 100 Assoc Inc BANK RECONCILIATION

Statement Date: 3/31/2023

| <b>Reconciliation Summary:</b> | TFC - Truist           | GL Account           | : 01002 - BBT SA Dep2 [8682] |
|--------------------------------|------------------------|----------------------|------------------------------|
| Bank Statement Balance         | \$3,675,758.78         | Account Balance      | \$3,675,758.78               |
| GL Account Balance             | \$3,675,758.78         | + Uncleared Payments | \$0.00                       |
| Difference                     | \$0.00                 | - Uncleared De