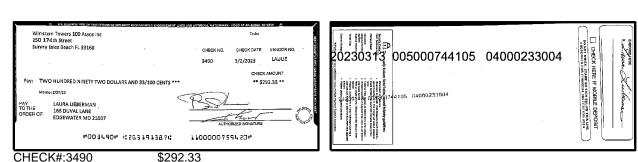

| Outstandi    | ng Deposits an                                  | d Other Credits ( | Section B) |  |
| 5. | Add the amount in Line 4 to the amount in Line 3 to find your balance. Enter the sum here. This amount should match the balance in your register.                                                                                                                          | Date/Type    | Amount                                          | Date/Type         | Amount     |  |

For more information, please contact your local Truist branch, visit Truist.com or contact us at 1-844-4TRUIST (1-844-487-8478). MEMBER FDIC



































\$5,885.00



#### CHECK#:3481

















#### CHECK#:3486













#### CHECK#:3494





























Truist









NORINE HERE

f





















#### Winston Towers 100 Assoc Inc BANK RECONCILIATION

Statement Date: 3/31/2023

| <b>Reconciliation Summary:</b> | TFC - Truist           | GL Account           | : 01002 - BBT SA Dep2 [8682] |
|--------------------------------|------------------------|----------------------|------------------------------|
| Bank Statement Balance         | \$3,675,758.78         | Account Balance      | \$3,675,758.78               |
| GL Account Balance             | \$3,675,758.78         | + Uncleared Payments | \$0.00                       |
| Difference                     | \$0.00                 | - Uncleared Deposits | \$0.00                       |
|