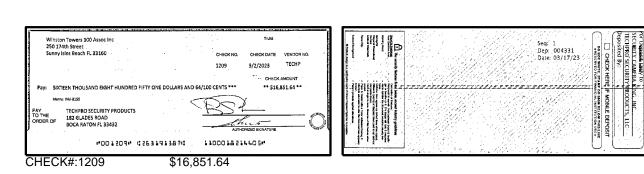

| Add the amount in Line 4 to the amount in Line 3 to find your balance. Enter the sum here. This amount should match the balance in your register.                                                                                                                          | Date/Type    | Amount         | Date/Type         | Amount     |

For more information, please contact your local Truist branch, visit Truist.com or contact us at 1-844-4TRUIST (1-844-487-8478). MEMBER FDIC









Master

ota

an say

Appliance and Air Conditioning Repairs

| CHECK#:1202 | \$24,647.35 |
|-------------|-------------|











OF THE REVERSE MORE OF

Winston Towers 100 Assoc Inc 250 174th Street Sunny Isles Beach FL 33160

Mamo: 12473655

CHECK#:1201

PAY TO THE ORDER OF CODER OF C









## CHECK#:1207 \$36,672.70



### CHECK#:1206

CHECK#:1208



\$2,578.70

\$1,500.00

| The scale before the function of the scale before the scale of the scale of the scale of the scale between th                                                              | Seq: 1<br>Dep: 004332<br>Date 03/17/23