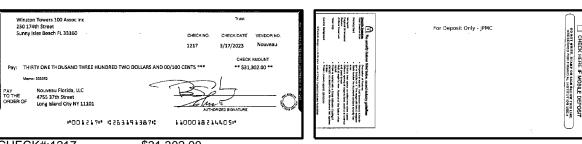

#### Key Financial Metrics for the month:

- 1. Cash on hand as of the period reporting is approx.:
  - a. Operating \$ 12k
  - b. Security Deposit \$ 200k
  - c. Special Assessment \$5.70M
- 2. Actual Operating consolidated YTD Gain/ (Loss) is approx. (\$314k) as of this period.
- 3. Total accounts receivable is approx. \$139k, with an establish allowance for uncollectible accounts of approx. \$29k.
- 4. Annual insurance premiums renewed 5/31/21 and are financed through First Insurance Funding. The balance due as of this period is approx. \$253K [GL2501].
- 5. Association contracted a loan with CIT to finance the Special Assessment project in the amount of \$1,700,000 with a maturity date 04/20/26. The CIT Loan was later acquired by Truist in June 2022 set at 5.25% maturity date 06/25/2027. The balance due as of this period is approx. \$4.85M [GL3125].