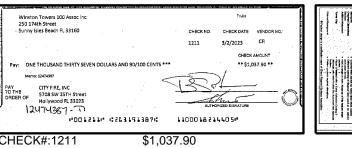

---------------------------------------------------------------------------------------------------------------------------------------------------------------------------------------------------------------------------------------------------------------------------------------------------------------|
| I biele screech indexy publicles<br>souther of indexy publicles<br>souther of indexy publicles<br>and the index publicles of the index<br>of the index publicles of the index of<br>the index of the index of the index of the index of<br>the index of the index of the index of the index of<br>the index of the index of the index of the index of<br>the index of the | Rink, INC<br>Hendbuchs, ILLC<br>Hendbuchs, ILLC<br>Additional Conference<br>Additional Conference<br>Ad |





U

D



























■ PAGE 8 OF 9









CHECK NO.

1218





Winston Towers 100 Assoc Inc 250 174th Street Sunny Isles Beach FL 33160







KW POWER SYSTEMS 3131223186 FOR DEPOSIT-ONLY





\$1,725.00







# Winston Towers 100 Assoc Inc BANK RECONCILIATION

Statement Date: 3/31/2023

| Reconciliation Summary: TFC - Truist GL Account: 01009 - Truist-Square De |                         |                            | 1009 - Truist-Square Deposits |
|---------------------------------------------------------------------------|-------------------------|----------------------------|-------------------------------|
| Bank Statement Balance                                                    | <b>e</b> \$26,165.4     | 0 Account Balance          | \$26,165.40                   |
| GL Account Balance