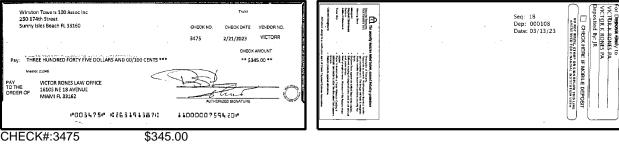

| Outstandi    | ng Deposits an                                  | d Other Credits ( | Section B) |  |
| 5. | Add the amount in Line 4 to the amount in Line 3 to find your balance. Enter the sum here. This amount should match the balance in your register.                                                                                                                          | Date/Type    | Amount                                          | Date/Type         | Amount     |  |

For more information, please contact your local Truist branch, visit Truist.com or contact us at 1-844-4TRUIST (1-844-487-8478). MEMBER FDIC



































\$5,885.00



#### CHECK#:3481

















#### CHECK#:3486













#### CHECK#:3494





























Truist









NORINE HERE

f





















#### Winston Towers 100 Assoc Inc BANK RECONCILIATION

Statement Date: 3/31/2023

| <b>Reconciliation Summary:</b> | TFC - Truist           | GL Account           | : 01002 - BBT SA Dep2 [8682] |
|--------------------------------|------------------------|----------------------|------------------------------|
| Bank Statement Balance         | \$3,675,758.78         | Account Balance      | \$3,675,758.78               |
| GL Account Balance             | \$3,675,758.78         | + Uncleared Payments | \$0.00                       |
| Difference                     | \$0.00