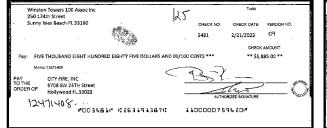

#### Key Financial Metrics for the month:

- 1. Cash on hand as of the period reporting is approx.:
  - a. Operating \$ 12k
  - b. Security Deposit \$ 200k
  - c. Special Assessment \$5.70M
- 2. Actual Operating consolidated YTD Gain/ (Loss) is approx. (\$314k) as of this period.
- 3. Total accounts receivable is approx. \$139k, with an establish allowance for uncollectible accounts of approx. \$29k.
- 4. Annual insurance premiums renewed 5/31/21 and are financed through First Insurance Funding. The balance due as of this period is approx. \$253K [GL2501].
- 5. Association contracted a loan with CIT to finance the Special Assessment project in the amount of \$1,700,000 with a maturity date 04/20/26. The CIT Loan was later acquired by Truist in June 2022 set at 5.25% maturity date 06/25/2027. The balance due as of this period is approx. \$4.85M [GL3125].