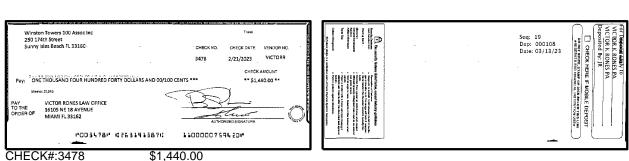

| Outstandi    | ng Deposits an                                  | d Other Credits ( | Section B) |  |
| 5. | Add the amount in Line 4 to the amount in Line 3 to find your balance. Enter the sum here. This amount should match the balance in your register.                                                                                                                          | Date/Type    | Amount                                          | Date/Type         | Amount     |  |

For more information, please contact your local Truist branch, visit Truist.com or contact us at 1-844-4TRUIST (1-844-487-8478). MEMBER FDIC



































\$5,885.00



#### CHECK#:3481

















#### CHECK#:3486













#### CHECK#:3494





























Truist









NORINE HERE

f





















#### Winston Towers 100 Assoc Inc BANK RECONCILIATION

Statement Date: 3/31/2023

| <b>Reconciliation Summary:</b> | TFC - Truist           | GL Account           | : 01002 - BBT SA Dep2 [8682] |
|--------------------------------|------------------------|----------------------|------------------------------|
| Bank Statement Balance         | \$3,675,758.78         | Account Balance      | \$3,675,758.78               |
| GL Account Balance             | \$3,675,758.78         | + Uncleared Payments | \$0.00                       |
| Difference                     | \$0.00