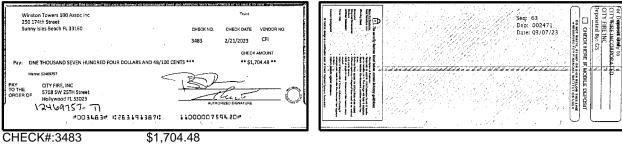

#### Key Financial Metrics for the month:

- 1. Cash on hand as of the period reporting is approx.:
  - a. Operating \$ 12k
  - b. Security Deposit \$ 200k
  - c. Special Assessment \$5.70M
- 2. Actual Operating consolidated YTD Gain/ (Loss) is approx. (\$314k) as of this period.
- 3. Total accounts receivable is approx. \$139k, with an establish allowance for uncollectible accounts of approx. \$29k.
- 4. Annual insurance premiums renewed 5/31/21 and are financed through First Insurance Funding. The balance due as of this period is approx. \$253K [GL2501].
- 5. Association contracted a loan with CIT to finance the Special Assessment project in the amount of \$1,700,000 with a maturity date 04/20/26. The CIT Loan was later acquired by Truist in June 2022 set at 5.25% maturity date 06/25/2027. The balance due as of this period is approx. \$4.85M [GL3125].