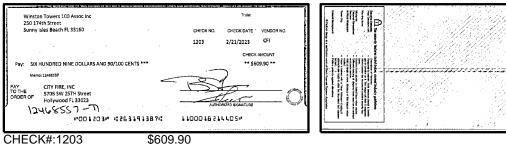

| Outstandi    | ng Deposits an | d Other Credits ( | Section B) |
| 5.                                                                  | Add the amount in Line 4 to the amount in Line 3 to find your balance. Enter the sum here. This amount should match the balance in your register.                                                                                                                          | Date/Type    | Amount         | Date/Type         | Amount     |

For more information, please contact your local Truist branch, visit Truist.com or contact us at 1-844-4TRUIST (1-844-487-8478). MEMBER FDIC









Master

ota

an say

Appliance and Air Conditioning Repairs

| CHECK#:1202 | \$24,647.35 |
|-------------|-------------|











OF THE REVERSE MORE OF

Winston Towers 100 Assoc Inc 250 174th Street Sunny Isles Beach FL 33160

Mamo: 12473655

CHECK#:1201

PAY TO THE ORDER OF CODER OF C









## CHECK#:1207 \$36,672.70



### CHECK#:1206

CHECK#:1208



\$2,578.70

\$1,500.00

| The scale before the function of the scale before the scale of the scale of the scale of the scale between th                                                              | Seq: 1<br>Dep: 004332<br>Date 03/17/23