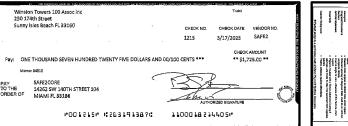

#### Key Financial Metrics for the month:

- 1. Cash on hand as of the period reporting is approx.:
  - a. Operating \$ 12k
  - b. Security Deposit \$ 200k
  - c. Special Assessment \$5.70M
- 2. Actual Operating consolidated YTD Gain/ (Loss) is approx. (\$314k) as of this period.
- 3. Total accounts receivable is approx. \$139k, with an establish allowance for uncollectible accounts of approx. \$29k.
- 4. Annual insurance premiums renewed 5/31/21 and are financed through First Insurance Funding. The balance due as of this period is approx. \$253K [GL2501].
- 5. Association contracted a loan with CIT to finance the Special Assessment project in the amount of \$1,700,000 with a maturity date 04/20/26. The CIT Loan was later acquired by Truist in June 2022 set at 5.25% maturity date 06/25/2027. The balance due as of this period is approx. \$4.85M [GL3125].