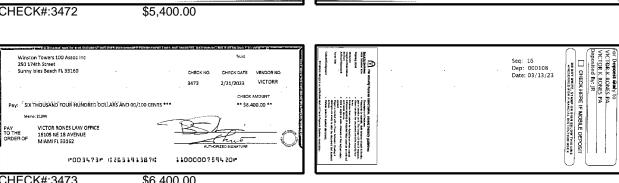

#### Key Financial Metrics for the month:

- 1. Cash on hand as of the period reporting is approx.:
  - a. Operating \$ 12k
  - b. Security Deposit \$ 200k
  - c. Special Assessment \$5.70M
- 2. Actual Operating consolidated YTD Gain/ (Loss) is approx. (\$314k) as of this period.
- 3. Total accounts receivable is approx. \$139k, with an establish allowance for uncollectible accounts of approx. \$29k.
- 4. Annual insurance premiums renewed 5/31/21 and are financed through First Insurance Funding. The balance due as of this period is approx. \$253K [GL2501].
- 5. Association contracted a loan with CIT to finance the Special Assessment project in the amount of \$1,700,000 with a maturity date 04/20/26. The CIT Loan was later acquired by Truist in June 2022 set at 5.25% maturity date 06/25/2027. The balance due as of this period is approx. \$4.85M [GL3125].