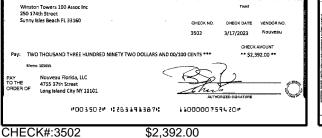

#### Key Financial Metrics for the month:

- 1. Cash on hand as of the period reporting is approx.:
  - a. Operating \$ 12k
  - b. Security Deposit \$ 200k
  - c. Special Assessment \$5.70M
- 2. Actual Operating consolidated YTD Gain/ (Loss) is approx. (\$314k) as of this period.
- 3. Total accounts receivable is approx. \$139k, with an establish allowance for uncollectible accounts of approx. \$29k.
- 4. Annual insurance premiums renewed 5/31/21 and are financed through First Insurance Funding. The balance due as of this period is approx. \$253K [GL2501].
- 5. Association contracted a loan with CIT to finance the Special Assessment project in the amount of \$1,700,000 with a maturity date 04/20/26. The CIT Loan was later acquired by Truist in June 2022 set at 5.25% maturity date 06/25/2027. The balance due as of this period is approx. \$4.85M [GL3125].