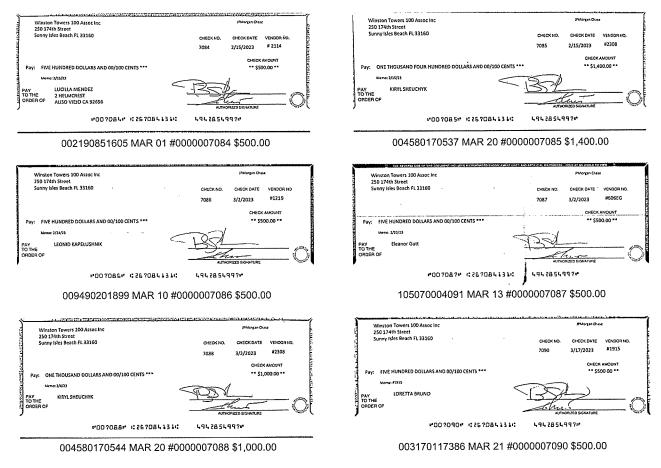

|          |

See both front and back images of cleared checks at Chase.com. If you're not enrolled in this free service, please enroll now.



March 01, 2023 through March 31, 2023 Account Number: 000004942854997

# IMAGES (continued)

ACCOUNT # 000004942854997

See both front and back images of cleared checks at Chase.com. If you're not enrolled in this free service, please enroll now.



## Winston Towers 100 Assoc Inc BANK RECONCILIATION

Statement Date: 3/31/2023

| Reconci  | liation Summa | y: TFC - Truist |                                | GL Accou                   | unt: 01007 | - BBT Holiday | Fund [0210] |
|----------|---------------|-----------------|--------------------------------|----------------------------|------------|---------------|-------------|
| Bank Sta | atement Balan | ce              | \$60.27                        | Account Balance            |            |               | (\$139.73)  |
| GL Acco  | unt Balance   |                 | (\$139.73)                     | + Uncleared Paymen         | ts         |               | \$200.00    |
| Differen | ice           |                 | \$200.00                       | - Uncleared Deposits       | 5