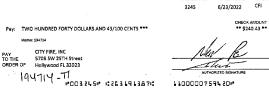

| Accrual Schedule [GL2005] |                           |                         |    |            |    |           |         |  |
|---------------------------|---------------------------|-------------------------|----|------------|----|-----------|---------|--|
| <u>GL Acct. No.</u>       | Description               | <u>No. of</u><br>Months | M  | onthly Amt |    | Amount    | Comment |  |
| 7001                      | Account / Audit Fees 2022 | 2                       | \$ | 2,442.00   | \$ | 4,884.00  |         |  |
| 7301                      | Security                  | 1                       |    |            |    | 30,585.00 |         |  |
| 7302                      | HVAC                      | 1                       |    | 6,206.75   |    | 6,206.75  | 01/22   |  |
| 7304                      | Trash Removal             | 1                       |    | 2,400.00   |    | 2,400.00  | 11/21   |  |
| 7305                      | Cable                     | 1                       |    | 19,079.40  |    | 19,079.40 | 07/22   |  |
| 7316                      | Trash Odor Control        | 1                       |    | 189.00     |    | 189.00    | 02/22   |  |
| 7403                      | Telephone                 | 1                       |    | 106.70     |    | 106.70    | 06/21   |  |
|                           | Total                     |                         |    |            | \$ | 63,450.85 |         |  |
|                           | GL                        |                         |    |            |    | 63,450.85 |         |  |
|                           | Difference                |                         |    |            | \$ | -         |         |  |