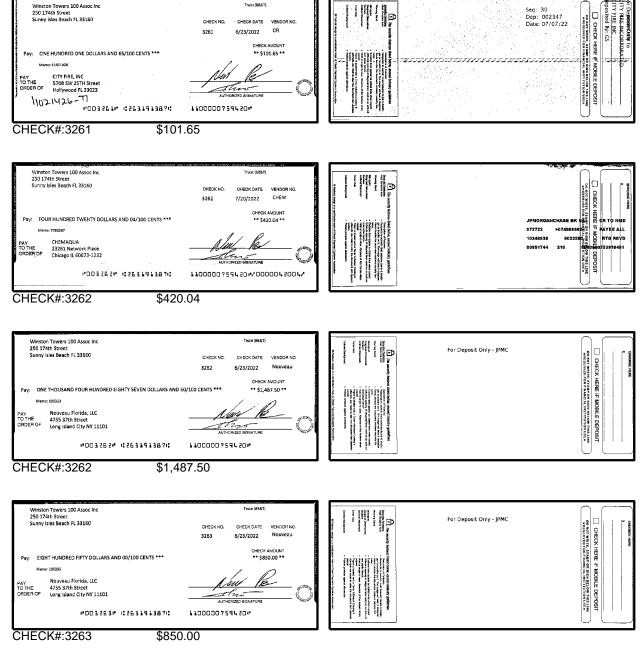

|                         |                    |        |                                           |                                             |   |



Winston Towers 100 Assoc Inc 250 174th Street Sunny Isles Beach FL 33160

Memo: 194714



\$240.43









CHECK#:3249

\$189.00

\$1,104.00









NO AT AN ANALO TO VE

































Source Background Checks
 Browns Background Checks
 Browns Background Checks
 Background Checks

or Deputsionality to ITY PIRE INCORPORT ITY FIRE INC eposited By: GS





















STATE OF THE DEVERSE SEAL OF Winston Towers 100 Assoc Inc 250 174th Street Sunny Isles Beach FL 33160

\$508.25





CHECK NO.

Truist (68&T)

CHECK DATE VENDOR NO.



















STATINE REVERSE SOE OF



O'AL AN ARGU TUN











1) THE REVENSE SIDE Winston Towers 100 Assoc Inc 250 174th Street Sunny isles Beach FL 33160



D AT AN ANGLE TO V

Treist (688.T)





÷.

PAGE 12 OF 13







CHECK#:3265



Mated Malow, second. Description of Frances on or or bandle on R. The original to search of R. Description of the search of the second test provide the second of the control of the male of the second of the male of the second



Pay: ONE HUNDRED ONE DOLLARS AND 65/100 CENTS \*\*\*

#003264# #263191387#

Winston Towers 100 Assoc Inc 250 174th Street Sunny Isles Beach FL 33160

Meme: 20317808 PAY TO THE ORDER OF IO 3 17 60 5708 SW 25TH Street Hollywood FL 33023



CHECK NO.

1100000759420\*

\$595.00

3264

Truist (866T)

6/23/2022 CFI

È

CHECK DATE VENDOR NO.

CHECK AMOUNT \*\* \$101.65 \*\*



E

Depression of the