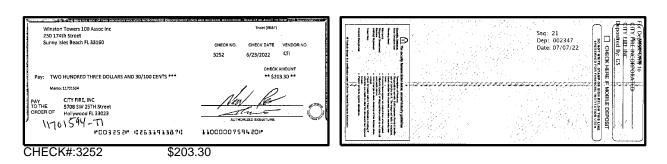

# Key Financial Metrics for the month:

- 1. Cash on hand as of the period reporting is approx.:
  - a. Operating \$ 102k
  - b. Security Deposit \$195k
  - c. Special Assessment \$2.61M
- 2. Actual Operating consolidated YTD Gain/ (Loss) is approx. \$77k as of this period.
- 3. Total accounts receivable is approx. \$90k, with an establish allowance for uncollectible accounts of approx. \$5k.
- 4. Annual insurance premiums renewed 5/31/21 and are financed through First Insurance Funding. The balance due as of this period is approx. \$107k [GL2501].
- Association contracted a loan with CIT to finance the Special Assessment project in the amount of \$1,700,000 with a maturity date 04/20/26. The CIT Loan was later acquired by Truist in June 2022 set at 5.25% maturity date 06/25/2027. The balance due as of this period is approx. \$1.39M [GL3125].