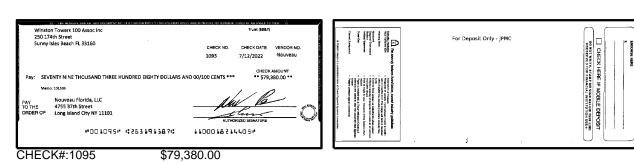

| Outstandi    | ng Deposits an                                  | d Other Credits ( | Section B) |  |  |
| 5. | Add the amount in Line 4 to the amount in Line 3 to find your balance. Enter the sum here. This amount should match the balance in your register.                                                                                                                          | Date/Type    | Amount                                          | Date/Type         | Amount     |  |  |

For more information, please contact your local Truist branch, visit Truist.com or contact us at 1-844-4TRUIST (1-844-487-8478). MEMBER FDIC



Ë





















CHECK#:1099

\$2,280.00

### Winston Towers 100 Assoc Inc **BANK RECONCILIATION**

Statement Date: 7/31/2022

| <b>Reconciliation S</b> | ummary: TRUIST |             | GL Account: 01       | 009 - Truist-Squ | are Deposits |
|-------------------------|----------------|-------------|----------------------|------------------|--------------|
| Bank Statement          | Balance        | \$12,759.49 | Account Balance      |                  | \$12,759.49  |
| <b>GL</b> Account Bala  | nce            | \$12,759.49 | + Uncleared Payments |                  | \$0.00       |
| Difference              |                | \$0.00      | - Uncleared Deposits |                  | \$0.00       |
|                         |                |             | Reconciling Balance  |