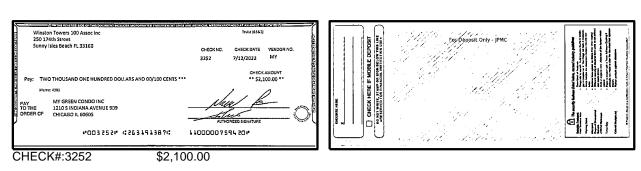

# Key Financial Metrics for the month:

- 1. Cash on hand as of the period reporting is approx.:
  - a. Operating \$ 102k
  - b. Security Deposit \$195k
  - c. Special Assessment \$2.61M
- 2. Actual Operating consolidated YTD Gain/ (Loss) is approx. \$77k as of this period.
- 3. Total accounts receivable is approx. \$90k, with an establish allowance for uncollectible accounts of approx. \$5k.
- 4. Annual insurance premiums renewed 5/31/21 and are financed through First Insurance Funding. The balance due as of this period is approx. \$107k [GL2501].
- Association contracted a loan with CIT to finance the Special Assessment project in the amount of \$1,700,000 with a maturity date 04/20/26. The CIT Loan was later acquired by Truist in June 2022 set at 5.25% maturity date 06/25/2027. The balance due as of this period is approx. \$1.39M [GL3125].