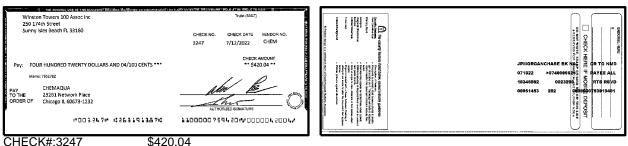

| Outstandi    | ng Deposits an  | d Other Credits ( | Section B) |
| 5. | Add the amount in Line 4 to the amount in Line 3 to find your balance. Enter the sum here. This amount should match the balance in your register.                                                                                                                          | Date/Type    | Amount          | Date/Type         | Amount     |

For more information, please contact your local Truist branch, visit Truist.com or contact us at 1-844-4TRUIST (1-844-487-8478). MEMBER FDIC













CHECK NO.



FOR DEPOSIT ONLY

BB&T



CHECK#:3243



PAGE 6 OF 13









WHICH REVERSE SIDE OF





CHECK NO.

Truist (88&T)

CHECK DATE VENDOR NO.



|                         |                         | - <del>-</del>     | ~      | -                                         |                                             |   |
|-------------------------|-------------------------|--------------------|--------|-------------------------------------------|---------------------------------------------|---|
| L i c                   | ( )                     | 5                  | Master | ot a                                      | ota                                         | 1 |
| 03754                   | + 8                     | 口間                 | Ē      | ₽                                         | 2                                           |   |
|