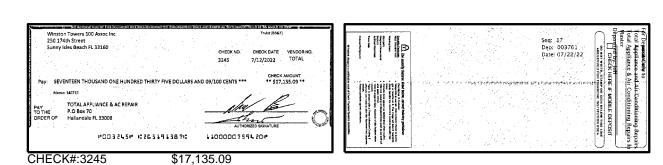

| Outstandi    | ng Deposits an  | d Other Credits ( | Section B) |
| 5. | Add the amount in Line 4 to the amount in Line 3 to find your balance. Enter the sum here. This amount should match the balance in your register.                                                                                                                          | Date/Type    | Amount          | Date/Type         | Amount     |

For more information, please contact your local Truist branch, visit Truist.com or contact us at 1-844-4TRUIST (1-844-487-8478). MEMBER FDIC













CHECK NO.



FOR DEPOSIT ONLY

BB&T



CHECK#:3243



PAGE 6 OF 13









WHICH REVERSE SIDE OF





CHECK NO.

Truist (88&T)

CHECK DATE VENDOR NO.



|                         |                         | - <del>-</del>     | ~      | -                                         |                                             |   |
|-------------------------|-------------------------|--------------------|--------|-------------------------------------------|---------------------------------------------|---|
| L i c                   | ( )                     | 5                  | Master | ot a                                      | ota                                         | 1 |
| 03754                   | + 8                     | 口間                 | Ē      | ₽