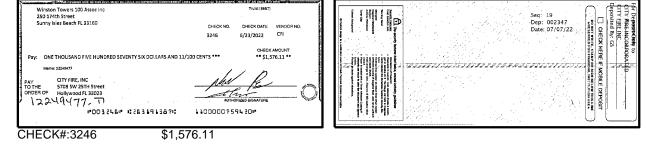

# Key Financial Metrics for the month:

- 1. Cash on hand as of the period reporting is approx.:
  - a. Operating \$ 102k
  - b. Security Deposit \$195k
  - c. Special Assessment \$2.61M
- 2. Actual Operating consolidated YTD Gain/ (Loss) is approx. \$77k as of this period.
- 3. Total accounts receivable is approx. \$90k, with an establish allowance for uncollectible accounts of approx. \$5k.
- 4. Annual insurance premiums renewed 5/31/21 and are financed through First Insurance Funding. The balance due as of this period is approx. \$107k [GL2501].
- Association contracted a loan with CIT to finance the Special Assessment project in the amount of \$1,700,000 with a maturity date 04/20/26. The CIT Loan was later acquired by Truist in June 2022 set at 5.25% maturity date 06/25/2027. The balance due as of this period is approx. \$1.39M [GL3125].