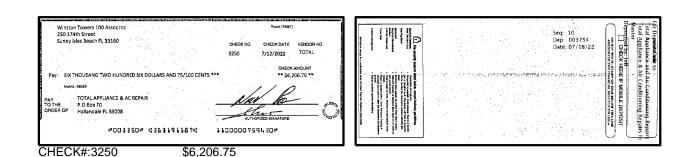

| Accrual Schedule [GL2005] |                           |                         |    |            |    |           |         |  |
|---------------------------|---------------------------|-------------------------|----|------------|----|-----------|---------|--|
| <u>GL Acct. No.</u>       | Description               | <u>No. of</u><br>Months | M  | onthly Amt |    | Amount    | Comment |  |
| 7001                      | Account / Audit Fees 2022 | 2                       | \$ | 2,442.00   | \$ | 4,884.00  |         |  |
| 7301                      | Security                  | 1                       |    |            |    | 30,585.00 |         |  |
| 7302                      | HVAC                      | 1                       |    | 6,206.75   |    | 6,206.75  | 01/22   |  |
| 7304                      | Trash Removal             | 1                       |    | 2,400.00   |    | 2,400.00  | 11/21   |  |
| 7305                      | Cable                     | 1                       |    | 19,079.40  |    | 19,079.40 | 07/22   |  |
| 7316                      | Trash Odor Control        | 1                       |    | 189.00     |    | 189.00    | 02/22   |  |
| 7403                      | Telephone                 | 1                       |    | 106.70     |    | 106.70    | 06/21   |  |
|                           | Total                     |                         |    |            | \$ | 63,450.85 |         |  |
|                           | GL                        |                         |    |            |    | 63,450.85 |         |  |
|                           | Difference                |                         |    |            | \$ | -         |         |  |