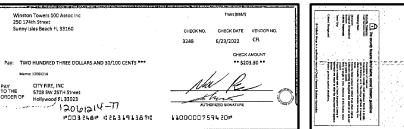

# Key Financial Metrics for the month:

- 1. Cash on hand as of the period reporting is approx.:
  - a. Operating \$ 102k
  - b. Security Deposit \$195k
  - c. Special Assessment \$2.61M
- 2. Actual Operating consolidated YTD Gain/ (Loss) is approx. \$77k as of this period.
- 3. Total accounts receivable is approx. \$90k, with an establish allowance for uncollectible accounts of approx. \$5k.
- 4. Annual insurance premiums renewed 5/31/21 and are financed through First Insurance Funding. The balance due as of this period is approx. \$107k [GL2501].
- Association contracted a loan with CIT to finance the Special Assessment project in the amount of \$1,700,000 with a maturity date 04/20/26. The CIT Loan was later acquired by Truist in June 2022 set at 5.25% maturity date 06/25/2027. The balance due as of this period is approx. \$1.39M [GL3125].