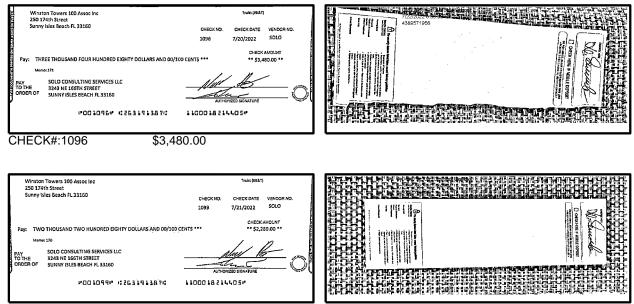

| Outstandi    | ng Deposits an                                  | d Other Credits ( | Section B) |  |  |
| 5. | Add the amount in Line 4 to the amount in Line 3 to find your balance. Enter the sum here. This amount should match the balance in your register.                                                                                                                          | Date/Type    | Amount                                          | Date/Type         | Amount     |  |  |

For more information, please contact your local Truist branch, visit Truist.com or contact us at 1-844-4TRUIST (1-844-487-8478). MEMBER FDIC



Ë





















CHECK#:1099

\$2,280.00

### Winston Towers 100 Assoc Inc **BANK RECONCILIATION**

Statement Date: 7/31/2022

| <b>Reconciliation S</b> | ummary: TRUIST |             | GL Account: 01       | 009 - Truist-Squ | are Deposits |
|-------------------------|----------------|-------------|----------------------|------------------|--------------|
| Bank Statement          | Balance        | \$12,759.49 | Account Balance      |                  | \$12,759.49  |
| <b>GL</b> Account Bala  | nce            | \$12,759.49 | + Uncleared Payments |                  | \$0.00       |
| Difference              |                | \$0.00      | - Uncleared Deposits |                  | \$0.00       |
|                         |                |             | Reconciling Balance  |                  | \$12,75