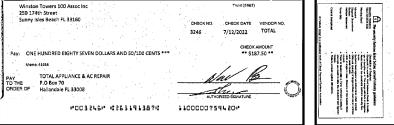

| Outstandi    | ng Deposits an  | d Other Credits ( | Section B) |
| 5. | Add the amount in Line 4 to the amount in Line 3 to find your balance. Enter the sum here. This amount should match the balance in your register.                                                                                                                          | Date/Type    | Amount          | Date/Type         | Amount     |

For more information, please contact your local Truist branch, visit Truist.com or contact us at 1-844-4TRUIST (1-844-487-8478). MEMBER FDIC













CHECK NO.



FOR DEPOSIT ONLY

BB&T



CHECK#:3243



PAGE 6 OF 13









WHICH REVERSE SIDE OF





CHECK NO.

Truist (88&T)

CHECK DATE VENDOR NO.



|                         |                         | - <del>-</del>     | ~      | -                                         |                                             |   |
|-------------------------|-------------------------|--------------------|--------|-------------------------------------------|---------------------------------------------|---|
| L i c                   | ( )                     | 5                  | Master | ot a                                      | ota                                         | 1 |
| 03754                   | + 8                     | 口間                 | Ē      | ₽                                         | 2                                           |   |
| L<br>03754<br>7/18/22   | ARESERV