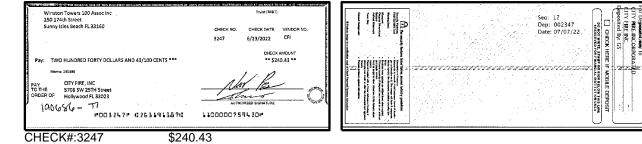

| Outstandi    | ng Deposits an  | d Other Credits ( | Section B) |
| 5. | Add the amount in Line 4 to the amount in Line 3 to find your balance. Enter the sum here. This amount should match the balance in your register.                                                                                                                          | Date/Type    | Amount          | Date/Type         | Amount     |

For more information, please contact your local Truist branch, visit Truist.com or contact us at 1-844-4TRUIST (1-844-487-8478). MEMBER FDIC













CHECK NO.



FOR DEPOSIT ONLY

BB&T



CHECK#:3243



PAGE 6 OF 13









WHICH REVERSE SIDE OF





CHECK NO.

Truist (88&T)

CHECK DATE VENDOR NO.



|                         |                         | - <del>-</del>     | ~      | -                                         |                                             |   |
|-------------------------|-------------------------|--------------------|--------|-------------------------------------------|---------------------------------------------|---|
| L i c                   | ( )                     | 5                  | Master | ot a                                      | ota                                         | 1 |
| 03754                   | + 8                     | 口間                 | Ē      | ₽                                         | 2                                           |   |
| L<