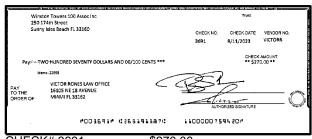

| Outstandi   | ng Deposits ar                                  | nd Other Credits (S | Section B) |  |
| 5. Add the amount in Line 4 to the amount in Line 3 to find your balance. Enter the sum here. This amount should match the balance in your register.                                                                                                                 | Date/Type   | Amount                                          | Date/Type           | Amount     |  |







CHECK#:3599

















CHECK#:3668 \$11,196.25





CHECK#:3671

\$925.62





CHECK#:3672

\$538.72





CHECK#:3673

\$540.35









CHECK#:3675

\$2,742.00







CHECK#:3676

\$2,257.75

















CHECK#:3680

\$1,984.32

























CHECK#:3691 \$270.00









\$1,480.00

















CHECK#:3701

\$480.00









\$2,010.00





CHECK#:3709

\$1,698.28













CHECK#:3712

\$2,784.00





| Reconciliation Summary: TFC - Truist |                | GL Account: 01       | .002 - BBT SA Dep2 [8682] |
|--------------------------------------|----------------|----------------------|---------------------------|
| Bank Statement Balance               | \$4,886,073.02 | Account Balance      | \$4,911,132.17            |
| GL Account Balance                   | \$4,911,132.17 | + Uncleared Payments | \$305.25                  |
| Difference                           | (\$25,059.15)  | - Uncleared Deposits | \$25,364.40               |
|                                      |                | Reconciling Balance  |