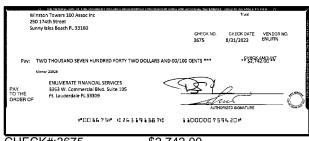

redit type and the credit amount. Add up all of the credits and enter the sum here:                                                                                                    | Outstandi   | ng Deposits ar                                  | nd Other Credits (S | Section B) |  |
| 5. Add the amount in Line 4 to the amount in Line 3 to find your balance. Enter the sum here. This amount should match the balance in your register.                                                                                                                 | Date/Type   | Amount                                          | Date/Type           | Amount     |  |







CHECK#:3599

















CHECK#:3668 \$11,196.25





CHECK#:3671

\$925.62





CHECK#:3672

\$538.72





CHECK#:3673

\$540.35









CHECK#:3675

\$2,742.00







CHECK#:3676

\$2,257.75

















CHECK#:3680

\$1,984.32

























CHECK#:3691 \$270.00









\$1,480.00

















CHECK#:3701

\$480.00









\$2,010.00





CHECK#:3709

\$1,698.28













CHECK#:3712

\$2,784.00





| Reconciliation Summary: TFC - Truist |                | GL Account: 01       | .002 - BBT SA Dep2 [8682] |
|--------------------------------------|----------------|----------------------|---------------------------|
| Bank Statement Balance               | \$4,886,073.02 | Account Balance      | \$4,911,132.17            |
| GL Account Balance                   | \$4,911,132.17 | + Uncleared Payments | \$305.25                  |
| Difference                           | (\$25,059.15)  | - Uncleare