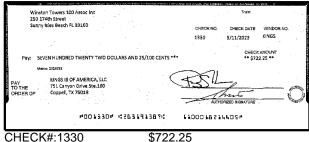

sum here:                                                                                                                                                                                                                                                         | Outstandi   | ng Deposits ar | d Other Credits (S | ection B) |
| 5. | Add the amount in Line 4 to the amount in Line 3 to find your balance. Enter the sum here. This amount should match the balance in your register.                                                                                                                 | Date/Type   | Amount         | Date/Type          | Amount    |







CHECK#:1319

\$1,875.00





CHECK#:1320

\$714.00













CHECK#:1325

\$611.25





\$7,602.75





CHECK#:1328

\$14,702.15



















\$20,475.00

















CHECK#:1336

\$2,252.19





\$14,830.08





CHECK#:1340

\$14,160.00









CHECK#:1342

\$8,790.00





CHECK#:1344

\$2,583.00







\$7,995.00





CHECK#:1346

\$10,002.00

| Reconciliation Summary: TFC - Truist |             | GL Account: 01009 - Truist-Square Deposits |             |  |
|--------------------------------------|-------------|--------------------------------------------|-------------|--|
| Bank Statement Balance               | \$37,750.21 | Account Balance                            | \$37,750.21 |  |
| GL Account Balance                   | \$37,750.21 | + Uncleared Payments                       | \$0.00      |  |
| Difference                           | \$0.00      | - Uncleared Deposits                       | \$0.00