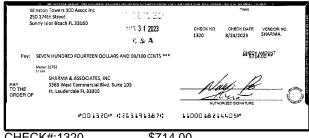

|             |                |                    |           |
|    | sum here:                                                                                                                                                                                                                                                         | Outstandi   | ng Deposits ar | d Other Credits (S | ection B) |
| 5. | Add the amount in Line 4 to the amount in Line 3 to find your balance. Enter the sum here. This amount should match the balance in your register.                                                                                                                 | Date/Type   | Amount         | Date/Type          | Amount    |







CHECK#:1319

\$1,875.00





CHECK#:1320

\$714.00













CHECK#:1325

\$611.25





\$7,602.75





CHECK#:1328

\$14,702.15



















\$20,475.00

















CHECK#:1336

\$2,252.19





\$14,830.08





CHECK#:1340

\$14,160.00









CHECK#:1342

\$8,790.00





CHECK#:1344

\$2,583.00







\$7,995.00





CHECK#:1346

\$10,002.00

| Reconciliation Summary: TFC - Truist |             | GL Account: 01009 - Truist-Square Deposits |             |  |
|--------------------------------------|-------------|--------------------------------------------|-------------|--|
| Bank Statement Balance               | \$37,750.21 | Account Balance                            | \$37,750.21 |  |
| GL Account Balance                   | \$37,750.21 | + Uncleared Payments                       | \$0.00