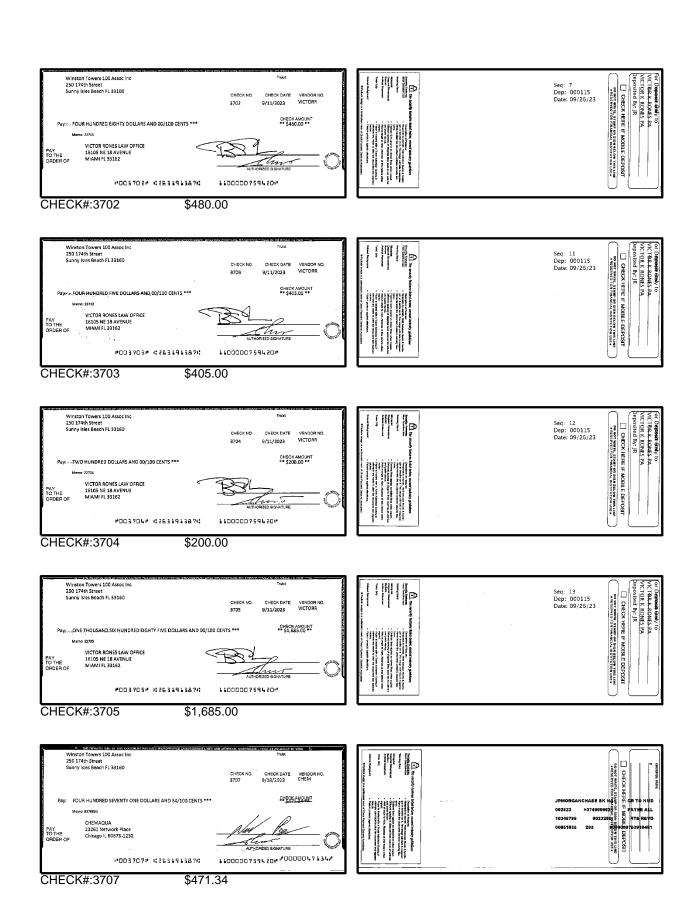

sits ar                                  | nd Other Credits (S | Section B) |  |
| 5. Add the amount in Line 4 to the amount in Line 3 to find your balance. Enter the sum here. This amount should match the balance in your register.                                                                                                                 | Date/Type   | Amount                                          | Date/Type           | Amount     |  |







CHECK#:3599

















CHECK#:3668 \$11,196.25





CHECK#:3671

\$925.62





CHECK#:3672

\$538.72





CHECK#:3673

\$540.35









CHECK#:3675

\$2,742.00







CHECK#:3676

\$2,257.75

















CHECK#:3680

\$1,984.32

























CHECK#:3691 \$270.00









\$1,480.00

















CHECK#:3701

\$480.00









\$2,010.00





CHECK#:3709

\$1,698.28













CHECK#:3712

\$2,784.00





| Reconciliation Summary: TFC - Truist |                | GL Account: 01       | .002 - BBT SA Dep2 [8682] |
|--------------------------------------|----------------|----------------------|---------------------------|
| Bank Statement Balance               | \$4,886,073.02 | Account Balance      | \$4,911,132.17            |
| GL Account Balance                   | \$4,911,132.17 | + Uncleared Payments | \$305.25                  |
| Difference                           | (\$25,059.15)  | - Uncleared Deposits | \$25,364.40               |
|                                      |                | Reconciling Balance  | \$4,886,073.02            |
|                                      |