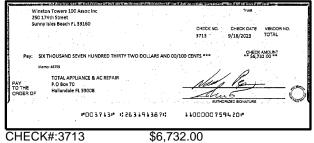

Winston Towers 100 Assoc Inc Start: 09/01/2023 | End: 09/30/2023

| Account                             |              | Current    |              |              | Year to Date |                | Yearly       |
|-------------------------------------|--------------|------------|--------------|--------------|--------------|----------------|--------------|
|                                     | Actual       | Budget     | Variance     | Actual       | Budget       | Variance       | Budget       |
| 07220 Payroll Taxes & Fees          | 8,126.68     | 2,750.00   | (5,376.68)   | 68,646.50    | 24,750.00    | (43,896.50)    | 33,000.00    |
| 07225 Payroll Fees                  | 0.00         | 200.00     | 200.00       | 1,800.00     | 1,800.00     | 0.00           | 2,400.00     |
| Payroll Total                       | 38,965.38    | 30,616.67  | (8,348.71)   | 368,859.51   | 275,550.03   | (93,309.48)    | 367,400.00   |
| Contract Services                   |              |            |              |              |              |                |              |
| 07301 Security Services             | 16,620.91    | 27,083.33  | 10,462.42    | 165,604.50   | 243,749.97   | 78,145.47      | 325,000.00   |
| 07302 HVAC                          | 6,732.00     | 6,250.00   | (482.00)     | 60,588.00    | 56,250.00    | (4,338.00)     | 75,000.00    |
| 07303 Elevator                      | 7,659.00     | 2,900.00   | (4,759.00)   | 38,236.34    | 26,100.00    | (12,136.34)    | 34,800.00    |
| 07304 Trash Removal                 | 0.00         | 3,000.00   | 3,000.00     | 24,094.70    | 27,000.00    | 2,905.30       | 36,000.00    |
| 07305 Cable                         | 20,688.51    | 20,833.33  | 144.82       | 140,266.28   | 187,499.97   | 47,233.69      | 250,000.00   |
| 07306 Water Treatment               | 471.34       | 500.00     | 28.66        | 4,897.42     | 4,500.00     | (397.42)       | 6,000.00     |
| 07307 Generator                     | 0.00         | 333.33     | 333.33       | 0.00         | 2,999.97     | 2,999.97       | 4,000.00     |
| 07314 Pest Control                  | 3,682.60     | 2,400.00   | (1,282.60)   | 21,792.98    | 21,600.00    | (192.98)       | 28,800.00    |
| 07315 Janitorial Service            | 12,375.00    | 17,000.00  | 4,625.00     | 111,690.00   | 153,000.00   | 41,310.00      | 204,000.00   |
| 07316 Trash Odor Control            | 189.00       | 440.00     | 251.00       | 1,606.50     | 3,960.00     | 2,353.50       | 5,280.00     |
| Contract Services Total             | 68,418.36    | 80,739.99  | 12,321.63    | 568,776.72   | 726,659.91   | 157,883.19     | 968,880.00   |
| Utilities                           |              |            |              |              |              |                |              |
| 07401 Electricity                   | 19,703.56    | 17,166.67  | (2,536.89)   | 157,405.69   | 154,500.03   | (2,905.66)     | 206,000.00   |
| 07402 Water & Sewer                 | 38,010.87    | 34,083.33  | (3,927.54)   | 289,536.98   | 306,749.97   | 17,212.99      | 409,000.00   |
| 07403 Telephone                     | 106.70       | 500.00     | 393.30       | 5,928.59     | 4,500.00     | (1,428.59)     | 6,000.00     |
| 07404 Gas / Fuel                    | 2,806.97     | 3,500.00   | 693.03       | 27,733.64    | 31,500.00    | 3,766.36       | 42,000.00    |
| Utilities Total                     | 60,628.10    | 55,250.00  | (5,378.10)   | 480,604.90   | 497,250.00   | 16,645.10      | 663,000.00   |
| Repairs & Maintenance               |              |            |              |              |              |                |              |
| 07502 Plumbing                      | 0.00         | 208.33     | 208.33       | 0.00         | 1,874.97     | 1,874.97       | 2,500.00     |
| 07503 Repair Supplies & Maintenance | 16,484.86    | 4,166.67   | (12,318.19)  | 79,822.56    | 37,500.03    | (42,322.53)    | 50,000.00    |
| 07504 Painting                      | 1,167.96     | 0.00       | (1,167.96)   | 2,568.95     | 0.00         | (2,568.95)     | 0.00         |
| 07505 Building Repairs              | 6,589.89     | 2,083.33   | (4,506.56)   | 62,951.68    | 18,749.97    | (44,201.71)    | 25,000.00    |
| 07509 HVAC System                   | 0.00         | 833.33     | 833.33       | 411.00       | 7,499.97     | 7,088.97       | 10,000.00    |
| 07512 Landscape                     | 0.00         | 166.67     | 166.67       | 0.00         | 1,500.03     | 1,500.03       | 2,000.00     |
| 07514 Elevator                      | 769.00       | 1,133.33   | 364.33       | 769.00       | 10,199.97    | 9,430.97       | 13,600.00    |
| 07518 Miscellaneous                 | 300.00       | 550.00     | 250.00       | 6,802.50     | 4,950.00     | (1,852.50)     | 6,600.00     |
| 07519 Fire Equip/Alarm Sys          | 1,655.83     | 1,666.67   | 10.84        | 27,223.71    | 15,000.03    | (12,223.68)    | 20,000.00    |
| 07520 Fire Pump System              | 0.00         | 250.00     | 250.00       | 2,818.00     | 2,250.00     | (568.00)       | 3,000.00     |
| Repairs & Maintenance Total         | 26,967.54    | 11,058.33  | (15,909.21)  | 183,367.40   | 99,524.97    | (83,842.43)    | 132,700.00   |
| Total Expense                       | 409,057.16   | 244,552.84 | (164,504.32) | 3,266,682.64 | 2,200,975.56 | (1,065,707.08) | 2,934,634.00 |
| Net Income                          | /450,000,000 | (0.00)     | (450,000,00) | (007.000.05) | 10.001       | (007.000.00)   | 0.00         |
| Net Income                          | (158,903.30) | (0.01)     | (158,903.29) | (987,699.95) | (0.09)       | (987,699.86)   | 0.00         |