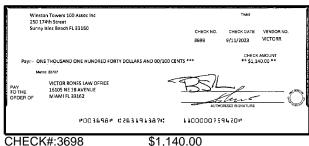

| Outstandi   | ng Deposits ar                                  | nd Other Credits (S | Section B) |  |
| 5. Add the amount in Line 4 to the amount in Line 3 to find your balance. Enter the sum here. This amount should match the balance in your register.                                                                                                                 | Date/Type   | Amount                                          | Date/Type           | Amount     |  |







CHECK#:3599

















CHECK#:3668 \$11,196.25





CHECK#:3671

\$925.62





CHECK#:3672

\$538.72





CHECK#:3673

\$540.35









CHECK#:3675

\$2,742.00







CHECK#:3676

\$2,257.75

















CHECK#:3680

\$1,984.32

























CHECK#:3691 \$270.00









\$1,480.00

















CHECK#:3701

\$480.00









\$2,010.00





CHECK#:3709

\$1,698.28













CHECK#:3712

\$2,784.00





| Reconciliation Summary: TFC - Truist |                | GL Account: 01       | .002 - BBT SA Dep2 [8682] |
|--------------------------------------|----------------|----------------------|---------------------------|
| Bank Statement Balance               | \$4,886,073.02 | Account Balance      | \$4,911,132.17            |
| GL Account Balance                   | \$4,911,132.17 | + Uncleared Payments | \$305.25                  |
| Difference                           | (\$25,059.15)  | - Uncleared Deposits | \$25,364.40               |
|                                      |                | Reconciling Balance  | \$4,886,073.02            |
|