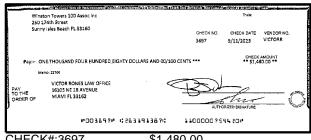

| Outstandi   | ng Deposits ar                                  | nd Other Credits (S | Section B) |  |
| 5. Add the amount in Line 4 to the amount in Line 3 to find your balance. Enter the sum here. This amount should match the balance in your register.                                                                                                                 | Date/Type   | Amount                                          | Date/Type           | Amount     |  |







CHECK#:3599

















CHECK#:3668 \$11,196.25





CHECK#:3671

\$925.62





CHECK#:3672

\$538.72





CHECK#:3673

\$540.35









CHECK#:3675

\$2,742.00







CHECK#:3676

\$2,257.75

















CHECK#:3680

\$1,984.32

























CHECK#:3691 \$270.00









\$1,480.00

















CHECK#:3701

\$480.00









\$2,010.00





CHECK#:3709

\$1,698.28













CHECK#:3712

\$2,784.00





| Reconciliation Summary: TFC - Truist |                | GL Account: 01       | .002 - BBT SA Dep2 [8682] |
|--------------------------------------|----------------|----------------------|---------------------------|
| Bank Statement Balance               | \$4,886,073.02 | Account Balance      | \$4,911,132.17            |
| GL Account Balance                   | \$4,911,132.17 | + Uncleared Payments | \$305.25                  |
| Difference                           | (\$25,059.15)  | - Uncleared Deposits | \$25,364.40               |
|                                      |                | Reconciling Balance  | \$4,886,073.02            |
|