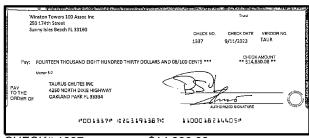

| Outstandi   | ng Deposits ar | d Other Credits (S | ection B) |
| 5. | Add the amount in Line 4 to the amount in Line 3 to find your balance. Enter the sum here. This amount should match the balance in your register.                                                                                                                 | Date/Type   | Amount         | Date/Type          | Amount    |







CHECK#:1319

\$1,875.00





CHECK#:1320

\$714.00













CHECK#:1325

\$611.25





\$7,602.75





CHECK#:1328

\$14,702.15



















\$20,475.00

















CHECK#:1336

\$2,252.19





\$14,830.08





CHECK#:1340

\$14,160.00









CHECK#:1342

\$8,790.00





CHECK#:1344

\$2,583.00







\$7,995.00





CHECK#:1346

\$10,002.00

| Reconciliation Summary: TFC - Truist |             | GL Account: 01009 - Truist-Square Deposits |             |  |
|--------------------------------------|-------------|--------------------------------------------|-------------|--|
| Bank Statement Balance               | \$37,750.21 | Account Balance                            | \$37,750.21 |  |
| GL Account Balance                   | \$37,750.21 | + Uncleared Payments                       | \$0.00      |  |
| Difference                           | \$0.00      | - Uncleared Deposits                       | \$0.00      |  |
|                                      |             | Rec