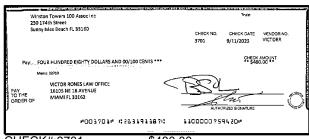

| Outstandi   | ng Deposits ar                                  | nd Other Credits (S | Section B) |  |
| 5. Add the amount in Line 4 to the amount in Line 3 to find your balance. Enter the sum here. This amount should match the balance in your register.                                                                                                                 | Date/Type   | Amount                                          | Date/Type           | Amount     |  |







CHECK#:3599

















CHECK#:3668 \$11,196.25





CHECK#:3671

\$925.62





CHECK#:3672

\$538.72





CHECK#:3673

\$540.35









CHECK#:3675

\$2,742.00







CHECK#:3676

\$2,257.75

















CHECK#:3680

\$1,984.32

























CHECK#:3691 \$270.00









\$1,480.00

















CHECK#:3701

\$480.00









\$2,010.00





CHECK#:3709

\$1,698.28













CHECK#:3712

\$2,784.00





| Reconciliation Summary: TFC - Truist |                | GL Account: 01       | .002 - BBT SA Dep2 [8682] |
|--------------------------------------|----------------|----------------------|---------------------------|
| Bank Statement Balance               | \$4,886,073.02 | Account Balance      | \$4,911,132.17            |
| GL Account Balance                   | \$4,911,132.17 | + Uncleared Payments | \$305.25                  |
| Difference                           | (\$25,059.15)  | - Uncleared Deposits | \$25,364.40               |
|                                      |                | Reconciling Balance  | \$4,886,073.02            |
|