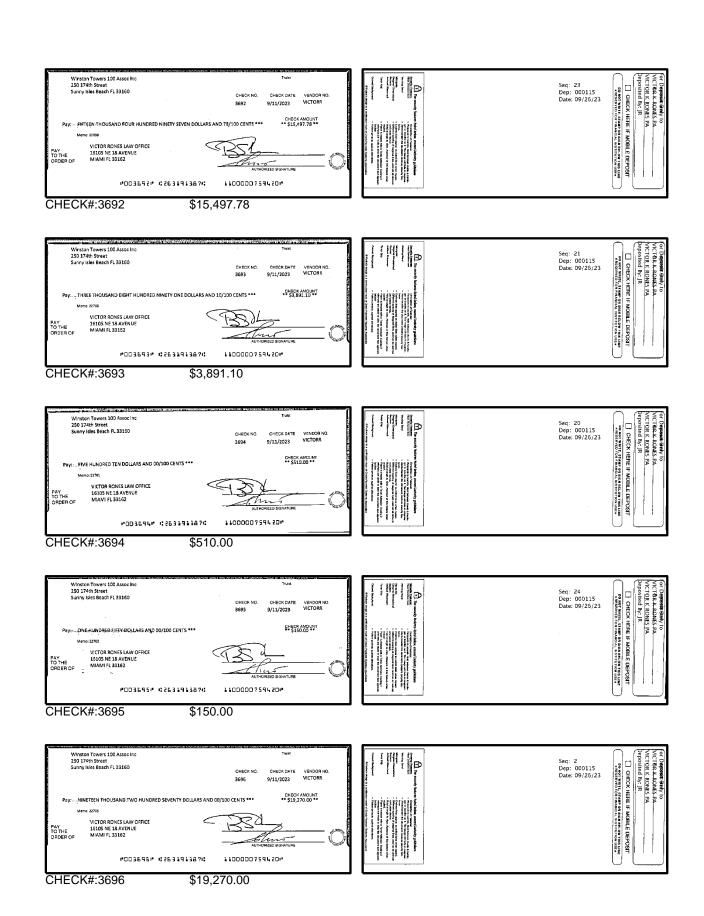

| Outstandi   | ng Deposits ar                                  | nd Other Credits (S | Section B) |  |
| 5. Add the amount in Line 4 to the amount in Line 3 to find your balance. Enter the sum here. This amount should match the balance in your register.                                                                                                                 | Date/Type   | Amount                                          | Date/Type           | Amount     |  |







CHECK#:3599

















CHECK#:3668 \$11,196.25





CHECK#:3671

\$925.62





CHECK#:3672

\$538.72





CHECK#:3673

\$540.35









CHECK#:3675

\$2,742.00







CHECK#:3676

\$2,257.75

















CHECK#:3680

\$1,984.32

























CHECK#:3691 \$270.00









\$1,480.00

















CHECK#:3701

\$480.00









\$2,010.00





CHECK#:3709

\$1,698.28













CHECK#:3712

\$2,784.00





| Reconciliation Summary: TFC - Truist |                | GL Account: 01       | .002 - BBT SA Dep2 [8682] |
|--------------------------------------|----------------|----------------------|---------------------------|
| Bank Statement Balance               | \$4,886,073.02 | Account Balance      | \$4,911,132.17            |
| GL Account Balance                   | \$4,911,132.17 | + Uncleared Payments | \$305.25                  |
| Difference                           | (\$25,059.15)  | - Uncleared Deposits | \$25,364.40               |
|                                      |                | Reconciling Balance  | \$4,886,073.02