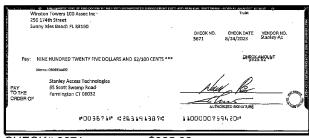

|  |
| I. Record any outstanding credits in section B. Record the transaction date, credit type and the credit amount. Add up all of the credits and enter the sum here:                                                                                                    | Outstandi   | ng Deposits ar                                  | nd Other Credits (S | Section B) |  |
| 5. Add the amount in Line 4 to the amount in Line 3 to find your balance. Enter the sum here. This amount should match the balance in your register.                                                                                                                 | Date/Type   | Amount                                          | Date/Type           | Amount     |  |







CHECK#:3599

















CHECK#:3668 \$11,196.25





CHECK#:3671

\$925.62





CHECK#:3672

\$538.72





CHECK#:3673

\$540.35









CHECK#:3675

\$2,742.00







CHECK#:3676

\$2,257.75

















CHECK#:3680

\$1,984.32

























CHECK#:3691 \$270.00









\$1,480.00

















CHECK#:3701

\$480.00









\$2,010.00





CHECK#:3709

\$1,698.28













CHECK#:3712

\$2,784.00





| Reconciliation Summary: TFC - Truist |                | GL Account: 01       | .002 - BBT SA Dep2 [8682] |
|--------------------------------------|----------------|----------------------|---------------------------|
| Bank Statement Balance               | \$4,886,073.02 | Account Balance      | \$4,911,132.17            |
| GL Account Balance                   | \$4,911,132.17 | + Uncleared Payments | \$305.25