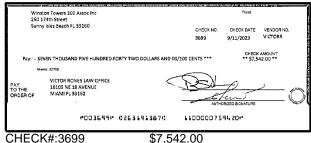

| Outstandi   | ng Deposits ar                                  | nd Other Credits (S | Section B) |  |
| 5. Add the amount in Line 4 to the amount in Line 3 to find your balance. Enter the sum here. This amount should match the balance in your register.                                                                                                                 | Date/Type   | Amount                                          | Date/Type           | Amount     |  |







CHECK#:3599

















CHECK#:3668 \$11,196.25





CHECK#:3671

\$925.62





CHECK#:3672

\$538.72





CHECK#:3673

\$540.35









CHECK#:3675

\$2,742.00







CHECK#:3676

\$2,257.75

















CHECK#:3680

\$1,984.32

























CHECK#:3691 \$270.00









\$1,480.00

















CHECK#:3701

\$480.00









\$2,010.00





CHECK#:3709

\$1,698.28













CHECK#:3712

\$2,784.00





| Reconciliation Summary: TFC - Truist |                | GL Account: 01       | .002 - BBT SA Dep2 [8682] |
|--------------------------------------|----------------|----------------------|---------------------------|
| Bank Statement Balance               | \$4,886,073.02 | Account Balance      | \$4,911,132.17            |
| GL Account Balance                   | \$4,911,132.17 | + Uncleared Payments | \$305.25                  |
| Difference                           | (\$25,059.15)  | - Uncleared Deposits | \$25,364.40               |
|                                      |                | Reconciling Balance  | \$4,886,073.02            |
|