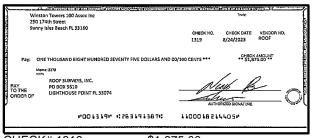

|             |                |                    |           |
|    | sum here:                                                                                                                                                                                                                                                         | Outstandi   | ng Deposits ar | d Other Credits (S | ection B) |
| 5. | Add the amount in Line 4 to the amount in Line 3 to find your balance. Enter the sum here. This amount should match the balance in your register.                                                                                                                 | Date/Type   | Amount         | Date/Type          | Amount    |







CHECK#:1319

\$1,875.00





CHECK#:1320

\$714.00













CHECK#:1325

\$611.25





\$7,602.75





CHECK#:1328

\$14,702.15



















\$20,475.00

















CHECK#:1336

\$2,252.19





\$14,830.08





CHECK#:1340

\$14,160.00









CHECK#:1342

\$8,790.00





CHECK#:1344

\$2,583.00







\$7,995.00





CHECK#:1346

\$10,002.00

| Reconciliation Summary: TFC - Truist |             | GL Account: 01009 - Truist-Square Deposits |             |  |
|--------------------------------------|-------------|--------------------------------------------|-------------|--|
| Bank Statement Balance               | \$37,750.21 | Account Balance                            | \$37,750.21 |  |
| GL Account Balance                   | \$37,750.21 | + Uncleared Payments