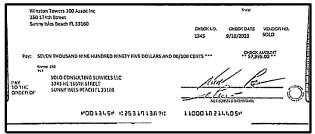

| Outstandi   | ng Deposits ar | d Other Credits (S | ection B) |
| 5. | Add the amount in Line 4 to the amount in Line 3 to find your balance. Enter the sum here. This amount should match the balance in your register.                                                                                                                 | Date/Type   | Amount         | Date/Type          | Amount    |







CHECK#:1319

\$1,875.00





CHECK#:1320

\$714.00













CHECK#:1325

\$611.25





\$7,602.75





CHECK#:1328

\$14,702.15



















\$20,475.00

















CHECK#:1336

\$2,252.19





\$14,830.08





CHECK#:1340

\$14,160.00









CHECK#:1342

\$8,790.00





CHECK#:1344

\$2,583.00







\$7,995.00





CHECK#:1346

\$10,002.00

| Reconciliation Summary: TFC - Truist |             | GL Account: 01009 - Truist-Square Deposits |             |  |
|--------------------------------------|-------------|--------------------------------------------|-------------|--|
| Bank Statement Balance               | \$37,750.21 | Account Balance                            | \$37,750.21 |  |
| GL Account Balance                   | \$37,750.21 | + Uncleared Payments                       | \$0.00      |  |
| Difference                           | \$0.00      | - Uncleared Deposits                       | \$0.00      |  |
|                                      |             | Reconciling Balance                        | \$37,750.21 |  |
|                                      |