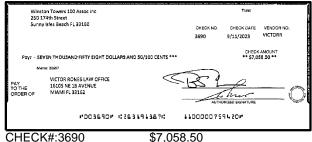

| Outstandi   | ng Deposits ar                                  | nd Other Credits (S | Section B) |  |
| 5. Add the amount in Line 4 to the amount in Line 3 to find your balance. Enter the sum here. This amount should match the balance in your register.                                                                                                                 | Date/Type   | Amount                                          | Date/Type           | Amount     |  |







CHECK#:3599

















CHECK#:3668 \$11,196.25





CHECK#:3671

\$925.62





CHECK#:3672

\$538.72





CHECK#:3673

\$540.35









CHECK#:3675

\$2,742.00







CHECK#:3676

\$2,257.75

















CHECK#:3680

\$1,984.32

























CHECK#:3691 \$270.00









\$1,480.00

















CHECK#:3701

\$480.00









\$2,010.00





CHECK#:3709

\$1,698.28













CHECK#:3712

\$2,784.00





| Reconciliation Summary: TFC - Truist |                | GL Account: 01       | .002 - BBT SA Dep2 [8682] |
|--------------------------------------|----------------|----------------------|---------------------------|
| Bank Statement Balance               | \$4,886,073.02 | Account Balance      | \$4,911,132.17            |
| GL Account Balance                   | \$4,911,132.17 | + Uncleared Payments | \$305.25                  |
| Difference                           | (\$25,059.15)  | - Uncleared Deposits | \$25,364.40               |
|                                      |                | Reconciling Balanc