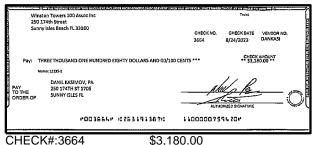

|                     |            |  |
| I. Record any outstanding credits in section B. Record the transaction date, credit type and the credit amount. Add up all of the credits and enter the sum here:                                                                                                    | Outstandi   | ng Deposits ar                                  | nd Other Credits (S | Section B) |  |
| 5. Add the amount in Line 4 to the amount in Line 3 to find your balance. Enter the sum here. This amount should match the balance in your register.                                                                                                                 | Date/Type   | Amount                                          | Date/Type           | Amount     |  |







CHECK#:3599

















CHECK#:3668 \$11,196.25





CHECK#:3671

\$925.62





CHECK#:3672

\$538.72





CHECK#:3673

\$540.35









CHECK#:3675

\$2,742.00







CHECK#:3676

\$2,257.75

















CHECK#:3680

\$1,984.32

























CHECK#:3691 \$270.00









\$1,480.00

















CHECK#:3701

\$480.00









\$2,010.00





CHECK#:3709

\$1,698.28













CHECK#:3712

\$2,784.00





| Reconciliation Summary: TFC - Truist |                | GL Account: 01       | .002 - BBT SA Dep2 [8682] |
|--------------------------------------|----------------|----------------------|---------------------------|
| Bank Statement Balance               | \$4,886,073.02 | Account Balance      | \$4,911,132.17            |
| GL Account Balance                   | \$4,911,132.17