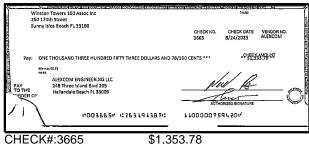

|            |  |
| I. Record any outstanding credits in section B. Record the transaction date, credit type and the credit amount. Add up all of the credits and enter the sum here:                                                                                                    | Outstandi   | ng Deposits ar                                  | nd Other Credits (S | Section B) |  |
| 5. Add the amount in Line 4 to the amount in Line 3 to find your balance. Enter the sum here. This amount should match the balance in your register.                                                                                                                 | Date/Type   | Amount                                          | Date/Type           | Amount     |  |







CHECK#:3599

















CHECK#:3668 \$11,196.25





CHECK#:3671

\$925.62





CHECK#:3672

\$538.72





CHECK#:3673

\$540.35









CHECK#:3675

\$2,742.00







CHECK#:3676

\$2,257.75

















CHECK#:3680

\$1,984.32

























CHECK#:3691 \$270.00









\$1,480.00

















CHECK#:3701

\$480.00









\$2,010.00





CHECK#:3709

\$1,698.28













CHECK#:3712

\$2,784.00





| Reconciliation Summary: TFC - Truist |                | GL Account: 01       | .002 - BBT SA Dep2 [8682] |
|--------------------------------------|----------------|----------------------|---------------------------|
| Bank Statement Balance               | \$4,886,073.02 | Account Balance      | \$4,911,132.17            |
| GL Account Balance                   | \$4,911,132.17 | +