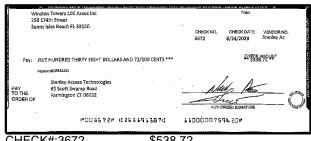

nding credits in section B. Record the transaction date, credit type and the credit amount. Add up all of the credits and enter the sum here:                                                                                                    | Outstandi   | ng Deposits ar                                  | nd Other Credits (S | Section B) |  |
| 5. Add the amount in Line 4 to the amount in Line 3 to find your balance. Enter the sum here. This amount should match the balance in your register.                                                                                                                 | Date/Type   | Amount                                          | Date/Type           | Amount     |  |







CHECK#:3599

















CHECK#:3668 \$11,196.25





CHECK#:3671

\$925.62





CHECK#:3672

\$538.72





CHECK#:3673

\$540.35









CHECK#:3675

\$2,742.00







CHECK#:3676

\$2,257.75

















CHECK#:3680

\$1,984.32

























CHECK#:3691 \$270.00









\$1,480.00

















CHECK#:3701

\$480.00









\$2,010.00





CHECK#:3709

\$1,698.28













CHECK#:3712

\$2,784.00





| Reconciliation Summary: TFC - Truist |                | GL Account: 01       | .002 - BBT SA Dep2 [8682] |
|--------------------------------------|----------------|----------------------|---------------------------|
| Bank Statement Balance               | \$4,886,073.02 | Account Balance      | \$4,911,132.17            |
| GL Account Balance                   | \$4,911,132.17 | + Uncleared Payments | \$305.25                  |
| Differen