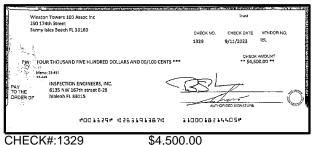

| sum here:                                                                                                                                                                                                                                                         | Outstandi   | ng Deposits ar | d Other Credits (S | ection B) |
| 5. | Add the amount in Line 4 to the amount in Line 3 to find your balance. Enter the sum here. This amount should match the balance in your register.                                                                                                                 | Date/Type   | Amount         | Date/Type          | Amount    |







CHECK#:1319

\$1,875.00





CHECK#:1320

\$714.00













CHECK#:1325

\$611.25





\$7,602.75





CHECK#:1328

\$14,702.15



















\$20,475.00

















CHECK#:1336

\$2,252.19





\$14,830.08





CHECK#:1340

\$14,160.00









CHECK#:1342

\$8,790.00





CHECK#:1344

\$2,583.00







\$7,995.00





CHECK#:1346

\$10,002.00

| Reconciliation Summary: TFC - Truist |             | GL Account: 01009 - Truist-Square Deposits |             |  |
|--------------------------------------|-------------|--------------------------------------------|-------------|--|
| Bank Statement Balance               | \$37,750.21 | Account Balance                            | \$37,750.21 |  |
| GL Account Balance                   | \$37,750.21 | + Uncleared Payments                       | \$0.00      |  |
| Difference                           | \$0.00      | - Uncleared Deposits                       | \$0