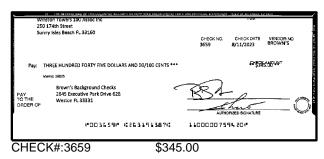

|                     |            |  |
| I. Record any outstanding credits in section B. Record the transaction date, credit type and the credit amount. Add up all of the credits and enter the sum here:                                                                                                    | Outstandi   | ng Deposits ar                                  | nd Other Credits (S | Section B) |  |
| 5. Add the amount in Line 4 to the amount in Line 3 to find your balance. Enter the sum here. This amount should match the balance in your register.                                                                                                                 | Date/Type   | Amount                                          | Date/Type           | Amount     |  |







CHECK#:3599

















CHECK#:3668 \$11,196.25





CHECK#:3671

\$925.62





CHECK#:3672

\$538.72





CHECK#:3673

\$540.35









CHECK#:3675

\$2,742.00







CHECK#:3676

\$2,257.75

















CHECK#:3680

\$1,984.32

























CHECK#:3691 \$270.00









\$1,480.00

















CHECK#:3701

\$480.00









\$2,010.00





CHECK#:3709

\$1,698.28













CHECK#:3712

\$2,784.00





| Reconciliation Summary: TFC - Truist |                | GL Account: 01       | .002 - BBT SA Dep2 [8682] |
|--------------------------------------|----------------|----------------------|---------------------------|
| Bank Statement Balance               | \$4,886,073.02 | Account Balance      | \$4,911,132.17            |
| GL Account Balance                   | \$4,911,13