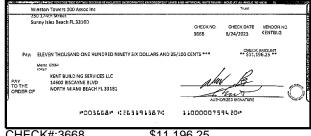

|            |  |
| I. Record any outstanding credits in section B. Record the transaction date, credit type and the credit amount. Add up all of the credits and enter the sum here:                                                                                                    | Outstandi   | ng Deposits ar                                  | nd Other Credits (S | Section B) |  |
| 5. Add the amount in Line 4 to the amount in Line 3 to find your balance. Enter the sum here. This amount should match the balance in your register.                                                                                                                 | Date/Type   | Amount                                          | Date/Type           | Amount     |  |







CHECK#:3599

















CHECK#:3668 \$11,196.25





CHECK#:3671

\$925.62





CHECK#:3672

\$538.72





CHECK#:3673

\$540.35









CHECK#:3675

\$2,742.00







CHECK#:3676

\$2,257.75

















CHECK#:3680

\$1,984.32

























CHECK#:3691 \$270.00









\$1,480.00

















CHECK#:3701

\$480.00









\$2,010.00





CHECK#:3709

\$1,698.28













CHECK#:3712

\$2,784.00





| Reconciliation Summary: TFC - Truist |                | GL Account: 01       | .002 - BBT SA Dep2 [8682] |
|--------------------------------------|----------------|----------------------|---------------------------|
| Bank Statement Balance               | \$4,886,073.02 | Account Balance      | \$4,911,132.17            |
| GL Account Balance                   | \$4,911,132.17 | + Unc