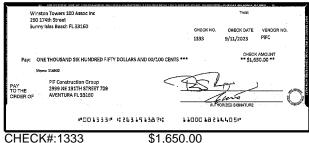

| Outstandi   | ng Deposits ar | d Other Credits (S | ection B) |
| 5. | Add the amount in Line 4 to the amount in Line 3 to find your balance. Enter the sum here. This amount should match the balance in your register.                                                                                                                 | Date/Type   | Amount         | Date/Type          | Amount    |







CHECK#:1319

\$1,875.00





CHECK#:1320

\$714.00













CHECK#:1325

\$611.25





\$7,602.75





CHECK#:1328

\$14,702.15



















\$20,475.00

















CHECK#:1336

\$2,252.19





\$14,830.08





CHECK#:1340

\$14,160.00









CHECK#:1342

\$8,790.00





CHECK#:1344

\$2,583.00







\$7,995.00





CHECK#:1346

\$10,002.00

| Reconciliation Summary: TFC - Truist |             | GL Account: 01009 - Truist-Square Deposits |             |  |
|--------------------------------------|-------------|--------------------------------------------|-------------|--|
| Bank Statement Balance               | \$37,750.21 | Account Balance                            | \$37,750.21 |  |
| GL Account Balance                   | \$37,750.21 | + Uncleared Payments                       | \$0.00      |  |
| Difference                           | \$0.00      | - Uncleared Deposits                       | \$0.00      |  |
|