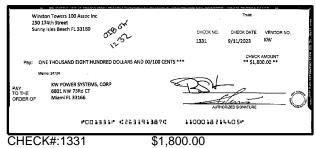

here:                                                                                                                                                                                                                                                         | Outstandi   | ng Deposits ar | d Other Credits (S | ection B) |
| 5. | Add the amount in Line 4 to the amount in Line 3 to find your balance. Enter the sum here. This amount should match the balance in your register.                                                                                                                 | Date/Type   | Amount         | Date/Type          | Amount    |







CHECK#:1319

\$1,875.00





CHECK#:1320

\$714.00













CHECK#:1325

\$611.25





\$7,602.75





CHECK#:1328

\$14,702.15



















\$20,475.00

















CHECK#:1336

\$2,252.19





\$14,830.08





CHECK#:1340

\$14,160.00









CHECK#:1342

\$8,790.00





CHECK#:1344

\$2,583.00







\$7,995.00





CHECK#:1346

\$10,002.00

| Reconciliation Summary: TFC - Truist |             | GL Account: 01009 - Truist-Square Deposits |             |  |
|--------------------------------------|-------------|--------------------------------------------|-------------|--|
| Bank Statement Balance               | \$37,750.21 | Account Balance                            | \$37,750.21 |  |
| GL Account Balance                   | \$37,750.21 | + Uncleared Payments                       | \$0.00      |  |
| Difference                           | \$0.00      | - Uncleared Deposits                       | \$0.00