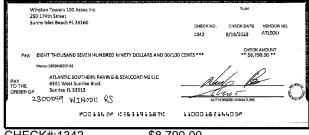

| Outstandi   | ng Deposits ar | d Other Credits (S | ection B) |
| 5. | Add the amount in Line 4 to the amount in Line 3 to find your balance. Enter the sum here. This amount should match the balance in your register.                                                                                                                 | Date/Type   | Amount         | Date/Type          | Amount    |







CHECK#:1319

\$1,875.00





CHECK#:1320

\$714.00













CHECK#:1325

\$611.25





\$7,602.75





CHECK#:1328

\$14,702.15



















\$20,475.00

















CHECK#:1336

\$2,252.19





\$14,830.08





CHECK#:1340

\$14,160.00









CHECK#:1342

\$8,790.00





CHECK#:1344

\$2,583.00







\$7,995.00





CHECK#:1346

\$10,002.00

| Reconciliation Summary: TFC - Truist |             | GL Account: 01009 - Truist-Square Deposits |             |  |
|--------------------------------------|-------------|--------------------------------------------|-------------|--|
| Bank Statement Balance               | \$37,750.21 | Account Balance                            | \$37,750.21 |  |
| GL Account Balance                   | \$37,750.21 | + Uncleared Payments                       | \$0.00      |  |
| Difference                           | \$0.00      | - Uncleared Deposits                       | \$0.00      |  |
|                                      |             | Reconciling Balance                        | \$37,750.