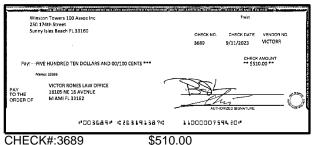

| Outstandi   | ng Deposits ar                                  | nd Other Credits (S | Section B) |  |
| 5. Add the amount in Line 4 to the amount in Line 3 to find your balance. Enter the sum here. This amount should match the balance in your register.                                                                                                                 | Date/Type   | Amount                                          | Date/Type           | Amount     |  |







CHECK#:3599

















CHECK#:3668 \$11,196.25





CHECK#:3671

\$925.62





CHECK#:3672

\$538.72





CHECK#:3673

\$540.35









CHECK#:3675

\$2,742.00







CHECK#:3676

\$2,257.75

















CHECK#:3680

\$1,984.32

























CHECK#:3691 \$270.00









\$1,480.00

















CHECK#:3701

\$480.00









\$2,010.00





CHECK#:3709

\$1,698.28













CHECK#:3712

\$2,784.00





| Reconciliation Summary: TFC - Truist |                | GL Account: 01       | .002 - BBT SA Dep2 [8682] |
|--------------------------------------|----------------|----------------------|---------------------------|
| Bank Statement Balance               | \$4,886,073.02 | Account Balance      | \$4,911,132.17            |
| GL Account Balance                   | \$4,911,132.17 | + Uncleared Payments | \$305.25                  |
| Difference                           | (\$25,059.15)  | - Uncleared Deposits | \$25,364.40               |
|                                      |                | Reconciling Ba