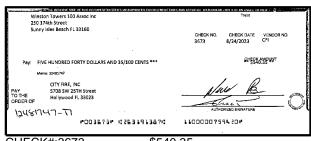

Record the transaction date, credit type and the credit amount. Add up all of the credits and enter the sum here:                                                                                                    | Outstandi   | ng Deposits ar                                  | nd Other Credits (S | Section B) |  |
| 5. Add the amount in Line 4 to the amount in Line 3 to find your balance. Enter the sum here. This amount should match the balance in your register.                                                                                                                 | Date/Type   | Amount                                          | Date/Type           | Amount     |  |







CHECK#:3599

















CHECK#:3668 \$11,196.25





CHECK#:3671

\$925.62





CHECK#:3672

\$538.72





CHECK#:3673

\$540.35









CHECK#:3675

\$2,742.00







CHECK#:3676

\$2,257.75

















CHECK#:3680

\$1,984.32

























CHECK#:3691 \$270.00









\$1,480.00

















CHECK#:3701

\$480.00









\$2,010.00





CHECK#:3709

\$1,698.28













CHECK#:3712

\$2,784.00





| Reconciliation Summary: TFC - Truist |                | GL Account: 01       | .002 - BBT SA Dep2 [8682] |
|--------------------------------------|----------------|----------------------|---------------------------|
| Bank Statement Balance               | \$4,886,073.02 | Account Balance      | \$4,911,132.17            |
| GL Account Balance                   | \$4,911,132.17 | + Uncleared Payments | \$305.25                  |
| Difference