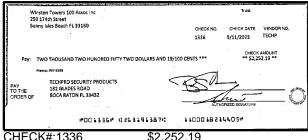

| Outstandi   | ng Deposits ar | d Other Credits (S | ection B) |
| 5. | Add the amount in Line 4 to the amount in Line 3 to find your balance. Enter the sum here. This amount should match the balance in your register.                                                                                                                 | Date/Type   | Amount         | Date/Type          | Amount    |







CHECK#:1319

\$1,875.00





CHECK#:1320

\$714.00













CHECK#:1325

\$611.25





\$7,602.75





CHECK#:1328

\$14,702.15



















\$20,475.00

















CHECK#:1336

\$2,252.19





\$14,830.08





CHECK#:1340

\$14,160.00









CHECK#:1342

\$8,790.00





CHECK#:1344

\$2,583.00







\$7,995.00





CHECK#:1346

\$10,002.00

| Reconciliation Summary: TFC - Truist |             | GL Account: 01009 - Truist-Square Deposits |             |  |
|--------------------------------------|-------------|--------------------------------------------|-------------|--|
| Bank Statement Balance               | \$37,750.21 | Account Balance                            | \$37,750.21 |  |
| GL Account Balance                   | \$37,750.21 | + Uncleared Payments                       | \$0.00      |  |
| Difference                           | \$0.00      | - Uncleared Deposits                       | \$0.00      |  |
|