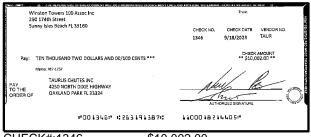

| Outstandi   | ng Deposits ar | d Other Credits (S | ection B) |
| 5. | Add the amount in Line 4 to the amount in Line 3 to find your balance. Enter the sum here. This amount should match the balance in your register.                                                                                                                 | Date/Type   | Amount         | Date/Type          | Amount    |







CHECK#:1319

\$1,875.00





CHECK#:1320

\$714.00













CHECK#:1325

\$611.25





\$7,602.75





CHECK#:1328

\$14,702.15



















\$20,475.00

















CHECK#:1336

\$2,252.19





\$14,830.08





CHECK#:1340

\$14,160.00









CHECK#:1342

\$8,790.00





CHECK#:1344

\$2,583.00







\$7,995.00





CHECK#:1346

\$10,002.00

| Reconciliation Summary: TFC - Truist |             | GL Account: 01009 - Truist-Square Deposits |             |  |
|--------------------------------------|-------------|--------------------------------------------|-------------|--|
| Bank Statement Balance               | \$37,750.21 | Account Balance                            | \$37,750.21 |  |
| GL Account Balance                   | \$37,750.21 | + Uncleared Payments                       | \$0.00      |  |
| Difference                           | \$0.00      | - Uncleared Deposits                       | \$0.00      |  |
|                                      |             | Reconciling Balance                        | \$37,750.21 |  |
|                                      |             | - Statement B