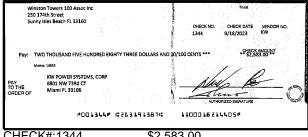

| Outstandi   | ng Deposits ar | d Other Credits (S | ection B) |
| 5. | Add the amount in Line 4 to the amount in Line 3 to find your balance. Enter the sum here. This amount should match the balance in your register.                                                                                                                 | Date/Type   | Amount         | Date/Type          | Amount    |







CHECK#:1319

\$1,875.00





CHECK#:1320

\$714.00













CHECK#:1325

\$611.25





\$7,602.75





CHECK#:1328

\$14,702.15



















\$20,475.00

















CHECK#:1336

\$2,252.19





\$14,830.08





CHECK#:1340

\$14,160.00









CHECK#:1342

\$8,790.00





CHECK#:1344

\$2,583.00







\$7,995.00





CHECK#:1346

\$10,002.00

| Reconciliation Summary: TFC - Truist |             | GL Account: 01009 - Truist-Square Deposits |             |  |
|--------------------------------------|-------------|--------------------------------------------|-------------|--|
| Bank Statement Balance               | \$37,750.21 | Account Balance                            | \$37,750.21 |  |
| GL Account Balance                   | \$37,750.21 | + Uncleared Payments                       | \$0.00      |  |
| Difference                           | \$0.00      | - Uncleared Deposits                       | \$0.00      |  |
|                                      |             | Reconciling Balance                        | \$37,750.21 |  |
|