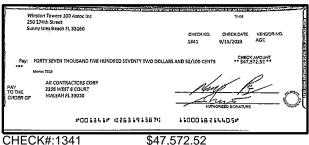

| Outstandi   | ng Deposits ar | d Other Credits (S | ection B) |
| 5. | Add the amount in Line 4 to the amount in Line 3 to find your balance. Enter the sum here. This amount should match the balance in your register.                                                                                                                 | Date/Type   | Amount         | Date/Type          | Amount    |







CHECK#:1319

\$1,875.00





CHECK#:1320

\$714.00













CHECK#:1325

\$611.25





\$7,602.75





CHECK#:1328

\$14,702.15



















\$20,475.00

















CHECK#:1336

\$2,252.19





\$14,830.08





CHECK#:1340

\$14,160.00









CHECK#:1342

\$8,790.00





CHECK#:1344

\$2,583.00







\$7,995.00





CHECK#:1346

\$10,002.00

| Reconciliation Summary: TFC - Truist |             | GL Account: 01009 - Truist-Square Deposits |             |  |
|--------------------------------------|-------------|--------------------------------------------|-------------|--|
| Bank Statement Balance               | \$37,750.21 | Account Balance                            | \$37,750.21 |  |
| GL Account Balance                   | \$37,750.21 | + Uncleared Payments                       | \$0.00      |  |
| Difference                           | \$0.00      | - Uncleared Deposits                       | \$0.00      |  |
|                                      |             | Reconciling Balance                        | \$37,