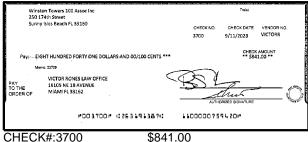

| Outstandi   | ng Deposits ar                                  | nd Other Credits (S | Section B) |  |
| 5. Add the amount in Line 4 to the amount in Line 3 to find your balance. Enter the sum here. This amount should match the balance in your register.                                                                                                                 | Date/Type   | Amount                                          | Date/Type           | Amount     |  |







CHECK#:3599

















CHECK#:3668 \$11,196.25





CHECK#:3671

\$925.62





CHECK#:3672

\$538.72





CHECK#:3673

\$540.35









CHECK#:3675

\$2,742.00







CHECK#:3676

\$2,257.75

















CHECK#:3680

\$1,984.32

























CHECK#:3691 \$270.00









\$1,480.00

















CHECK#:3701

\$480.00









\$2,010.00





CHECK#:3709

\$1,698.28













CHECK#:3712

\$2,784.00





| Reconciliation Summary: TFC - Truist |                | GL Account: 01       | .002 - BBT SA Dep2 [8682] |
|--------------------------------------|----------------|----------------------|---------------------------|
| Bank Statement Balance               | \$4,886,073.02 | Account Balance      | \$4,911,132.17            |
| GL Account Balance                   | \$4,911,132.17 | + Uncleared Payments | \$305.25                  |
| Difference                           | (\$25,059.15)  | - Uncleared Deposits | \$25,364.40               |
|                                      |                | Reconciling Balance  | \$4,886,073.02            |
|