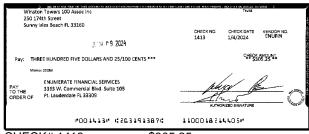

### **Key Financial Metrics for the month:**

- 1. Cash on hand as of the period reporting is approx.:
  - a. Operating \$100kb. Security Deposit \$278kc. Special Assessment \$8.38M
- 2. Actual Operating consolidated YTD Gain/ (Loss) is approx. (\$115k) as of this period.
- 3. Total accounts receivable is approx. \$352k, with an establish allowance for uncollectible accounts of approx. (\$191k).
- 4. Annual insurance premiums renewed 5/26/23 and are financed through First Insurance Funding. The balance due as of this period is approx. \$355k [GL2501].
- 5. Association contracted a loan with CIT to finance the Special Assessment project in the amount of \$1,700,000 with a maturity date 04/20/26. The CIT Loan was later acquired by Truist in June 2022 set at 5.25% maturity date 06/25/2027. The balance due as of this period is approx. \$9.08M [GL3125].