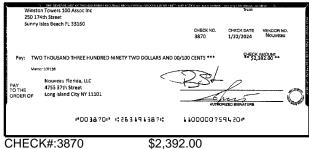

|
| Record any outstanding credits in section B. Record the transaction date, credit type and the credit amount. Add up all of the credits and enter the sum here:                                                                                                    | Outstanding Deposits and Other Credits (Section B) |
| Add the amount in Line 4 to the amount in Line 3 to find your balance. Enter the sum here. This amount should match the balance in your register.                                                                                                                 | Date/Type Amount Date/Type Amount                  |







\$50.00





CHECK#:3850

\$50.00





CHECK#:3853

\$300.00





CHECK#:3856





CHECK#:3864

\$1,786.78





\$471.34













CHECK#:3871

\$7,737.63





\$287.65











CHECK#:3879

\$70.00





CHECK#:3880

\$407.00





CHECK#:3881





CHECK#:3883

\$597.39





\$219.29





CHECK#:3885

\$14,013.00









CHECK#:3888



















CHECK#:3893

\$1,732.20









CHECK#:3895

\$189.00













CHECK#:3908 \$8,427.00





\$8,273.65





CHECK#:3914 \$10,935.82





CHECK#:3918 \$1,365.00

# **Winston Towers 100 Assoc Inc**

# BANK RECONCILIATION Statement Date: 2/29/2024

| Reconciliation Summary: TFC - Truist |                | GL Account: 010      | 002 - BBT SA Dep2 [8682] |
|--------------------------------------|----------------|----------------------|--------------------------|
| Bank Statement Balance               | \$5,655,322.10 | Account Balance      | \$5,658,208.71