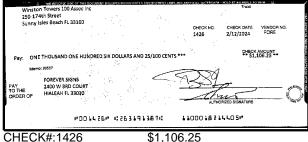

|            |  |
|    | sum here:                                                                                                                                                                                                                                                          | Outstandi   | ng Deposits ar                                  | nd Other Credits (S | Section B) |  |
| 5. | Add the amount in Line 4 to the amount in Line 3 to find your balance. Enter the sum here. This amount should match the balance in your register.                                                                                                                  | Date/Type   | Amount                                          | Date/Type           | Amount     |  |







\$1,118.15

















CHECK#:1427

\$2,796.00





\$660.00





\$2,250.00









CHECK#:1431

\$2,250.00





CHECK#:1433

\$23,157.00







\$11,440.00





CHECK#:1437

\$2,250.00

# **Winston Towers 100 Assoc Inc**

# BANK RECONCILIATION Statement Date: 2/29/2024

| Reconciliation Summary: TFC - Truist |             | GL Account: 01009 - Truist-Square Depos |             |  |
|--------------------------------------|-------------|-----------------------------------------|-------------|--|
| Bank Statement Balance               | \$53,110.98 | Account Balance                         | \$53,110.98 |  |
| GL Account Balance                   | \$53,110.98 | + Uncleared Payments                    | \$0.00      |  |
| Difference                           | \$0.00      | - Uncleared Deposits