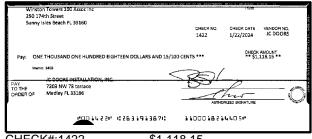

|                     |            |  |
|    | sum here:                                                                                                                                                                                                                                                          | Outstandi   | ng Deposits ar                                  | nd Other Credits (S | Section B) |  |
| 5. | Add the amount in Line 4 to the amount in Line 3 to find your balance. Enter the sum here. This amount should match the balance in your register.                                                                                                                  | Date/Type   | Amount                                          | Date/Type           | Amount     |  |







\$1,118.15

















CHECK#:1427

\$2,796.00





\$660.00





\$2,250.00









CHECK#:1431

\$2,250.00





CHECK#:1433

\$23,157.00







\$11,440.00





CHECK#:1437

\$2,250.00

# **Winston Towers 100 Assoc Inc**

# BANK RECONCILIATION Statement Date: 2/29/2024

| Reconciliation Summary: TFC - Truist |             | GL Account: 01009 - Truist-Square Depos |             |  |
|--------------------------------------|-------------|-----------------------------------------|-------------|--|
| Bank Statement Balance               | \$53,110.98 | Account Balance                         | \$53,110.98 |  |
| GL Account Balance                   | \$53,110.98 | + Uncleared Payments                    | \$0.00      |  |
| Difference                           | \$0.00      | - Uncl