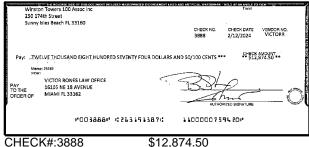

### **Key Financial Metrics for the month:**

- 1. Cash on hand as of the period reporting is approx.:
  - a. Operating \$100kb. Security Deposit \$278kc. Special Assessment \$8.38M
- 2. Actual Operating consolidated YTD Gain/ (Loss) is approx. (\$115k) as of this period.
- 3. Total accounts receivable is approx. \$352k, with an establish allowance for uncollectible accounts of approx. (\$191k).
- 4. Annual insurance premiums renewed 5/26/23 and are financed through First Insurance Funding. The balance due as of this period is approx. \$355k [GL2501].
- 5. Association contracted a loan with CIT to finance the Special Assessment project in the amount of \$1,700,000 with a maturity date 04/20/26. The CIT Loan was later acquired by Truist in June 2022 set at 5.25% maturity date 06/25/2027. The balance due as of this period is approx. \$9.08M [GL3125].