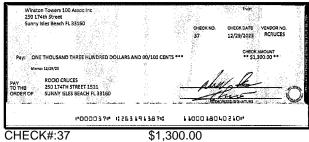

## Winston Towers 100 Assoc Inc

As of: 02/29/2024

Run Date: 04/08/2024 Run Time: 03:51 PM

| Vendor     |              | Item #  | Invoice   | Date        | Reference                    | Amount   |
|------------|--------------|---------|-----------|-------------|------------------------------|----------|
| BORTAB     | BORIS TABAK  | 1422884 | 2/15/24   | 2/22/2024   | Refund Parking Pymnt<br>#615 | \$280.00 |
| JLOPEZ1099 | JULIAN LOPEZ | 1466066 | 240371841 | 35 2/6/2024 | Refund \$178.96 March        | \$178.96 |