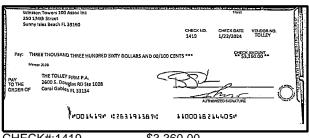

| Outstandi   | ng Deposits ar                                  | nd Other Credits (S | Section B) |  |
| 5. | Add the amount in Line 4 to the amount in Line 3 to find your balance. Enter the sum here. This amount should match the balance in your register.                                                                                                                  | Date/Type   | Amount                                          | Date/Type           | Amount     |  |

For more information, please contact your local Truist branch, visit Truist.com or contact us at 1-844-4TRUIST (1-844-487-8478). MEMBER FDIC







CHECK#:1406 \$2,250.00





CHECK#:1407 \$200.00













CHECK#:1412 \$20,000.00





\$305.25

















CHECK#:1417

\$2,250.00







\$5,200.00





CHECK#:1419

\$3,360.00













CHECK#:1424

\$1,537.50

999-99-99 41141 12 C 001 30 S 55 004
WINSTON TOWERS 100 ASSOCIATION INC
SPECIAL ASSESSMENT PHASE II ACCT
C/O SHARMA & ASSOCIATES INC
3363 W COMMERCIAL BLVD STE 105
FT LAUDERDALE FL 33309-3470

# Your account statement

For 02/29/2024

## Contact us





### ■ ASSOC SVCS INTEREST CHECKING 1100018214405

### **Account summary**

| Your previous balance as of 01/31/2024        | \$2,654,101.90   |
|-----------------------------------------------|------------------|
| Checks                                        | - 90,051.72      |
| Other withdrawals, debits and service charges | - 41,163.04      |
| Deposits, credits and interest                | + 7,370.74       |
| Your new balance as of 02/29/2024             | = \$2,530,