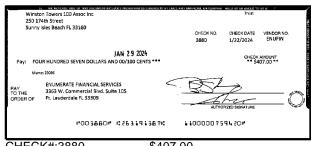

n B. Record the transaction date, credit type and the credit amount. Add up all of the credits and enter the sum here:                                                                                                    | Outstanding Deposits and Other Credits (Section B) |
| Add the amount in Line 4 to the amount in Line 3 to find your balance. Enter the sum here. This amount should match the balance in your register.                                                                                                                 | Date/Type Amount Date/Type Amount                  |







\$50.00





CHECK#:3850

\$50.00





CHECK#:3853

\$300.00





CHECK#:3856





CHECK#:3864

\$1,786.78





\$471.34













CHECK#:3871

\$7,737.63





\$287.65











CHECK#:3879

\$70.00





CHECK#:3880

\$407.00





CHECK#:3881





CHECK#:3883

\$597.39





\$219.29





CHECK#:3885

\$14,013.00









CHECK#:3888



















CHECK#:3893

\$1,732.20









CHECK#:3895

\$189.00













CHECK#:3908 \$8,427.00





\$8,273.65





CHECK#:3914 \$10,935.82





CHECK#:3918 \$1,365.00

# **Winston Towers 100 Assoc Inc**

# BANK RECONCILIATION Statement Date: 2/29/2024

| Reconciliation Summary: TFC - Truist |                | GL Account: 010      | 002 - BBT SA Dep2 [8682] |
|--------------------------------------|----------------|----------------------|--------------------------|
| Bank Statement Balance               | \$5,655,322.10 | Account Balance      | \$5,658,208.71           |
| GL Account Balance                   | \$5,658,208.71 | + Uncleared Pa