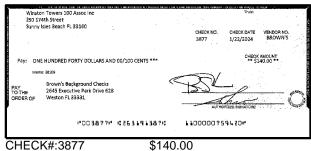

### **Key Financial Metrics for the month:**

- 1. Cash on hand as of the period reporting is approx.:
  - a. Operating \$100kb. Security Deposit \$278kc. Special Assessment \$8.38M
- 2. Actual Operating consolidated YTD Gain/ (Loss) is approx. (\$115k) as of this period.
- 3. Total accounts receivable is approx. \$352k, with an establish allowance for uncollectible accounts of approx. (\$191k).
- 4. Annual insurance premiums renewed 5/26/23 and are financed through First Insurance Funding. The balance due as of this period is approx. \$355k [GL2501].
- 5. Association contracted a loan with CIT to finance the Special Assessment project in the amount of \$1,700,000 with a maturity date 04/20/26. The CIT Loan was later acquired by Truist in June 2022 set at 5.25% maturity date 06/25/2027. The balance due as of this period is approx. \$9.08M [GL3125].