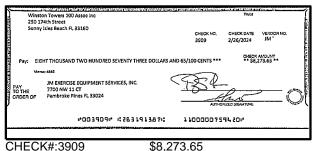

Winston Towers 100 Assoc Inc Start: 02/01/2024 | End: 02/29/2024

| Account                             |             | Current    |             | •            | Year to Date |              | Yearly       |
|-------------------------------------|-------------|------------|-------------|--------------|--------------|--------------|--------------|
|                                     | Actual      | Budget     | Variance    | Actual       | Budget       | Variance     | Budget       |
| Contract Services                   |             |            |             |              |              |              |              |
| 07301 Security Services             | 15,622.77   | 19,166.67  | 3,543.90    | 32,718.46    | 38,333.34    | 5,614.88     | 230,000.00   |
| 07303 Elevator                      | 2,487.68    | 2,500.00   | 12.32       | 4,879.68     | 5,000.00     | 120.32       | 30,000.00    |
| 07304 Trash Removal                 | 3,411.94    | 3,100.00   | (311.94)    | 6,823.88     | 6,200.00     | (623.88)     | 37,200.00    |
| 07305 Cable                         | 10,630.86   | 20,868.00  | 10,237.14   | 41,380.30    | 41,736.00    | 355.70       | 250,416.00   |
| 07306 Water Treatment               | 471.34      | 500.00     | 28.66       | 942.68       | 1,000.00     | 57.32        | 6,000.00     |
| 07307 Generator                     | 162.27      | 333.33     | 171.06      | 162.27       | 666.66       | 504.39       | 4,000.00     |
| 07311 Landscape Maintenance         | 835.00      | 900.00     | 65.00       | 1,670.00     | 1,800.00     | 130.00       | 10,800.00    |
| 07314 Pest Control                  | 3,073.28    | 2,750.00   | (323.28)    | 5,233.63     | 5,500.00     | 266.37       | 33,000.00    |
| 07315 Janitorial Service            | 14,013.00   | 14,500.00  | 487.00      | 28,026.00    | 29,000.00    | 974.00       | 174,000.00   |
| 07316 Trash Odor Control            | 189.00      | 200.00     | 11.00       | 189.00       | 400.00       | 211.00       | 2,400.00     |
| 07317 Internet                      | 0.00        | 0.00       | 0.00        | 1,064.65     | 0.00         | (1,064.65)   | 0.00         |
| 07318 Mat/Carpet                    | 62.60       | 200.00     | 137.40      | 784.73       | 400.00       | (384.73)     | 2,400.00     |
| Contract Services Total             | 50,959.74   | 65,018.00  | 14,058.26   | 123,875.28   | 130,036.00   | 6,160.72     | 780,216.00   |
| Utilities                           |             |            |             |              |              |              |              |
|                                     | 20 424 50   | 40 222 22  | (2.000.25)  | 20.005.70    | 26.666.66    | (2.220.42)   | 220,000,00   |
| 07401 Electricity                   | 20,421.58   | 18,333.33  | (2,088.25)  | 38,995.79    | 36,666.66    | (2,329.13)   | 220,000.00   |
| 07402 Water & Sewer                 | 45,411.27   | 25,750.00  | (19,661.27) | 63,618.26    | 51,500.00    | (12,118.26)  | 309,000.00   |
| 07403 Telephone                     | 1,444.16    | 666.67     | (777.49)    | 1,941.37     | 1,333.34     | (608.03)     | 8,000.00     |
| 07404 Gas / Fuel                    | 4,919.37    | 3,500.00   | (1,419.37)  | 8,159.80     | 7,000.00     | (1,159.80)   | 42,000.00    |
| Utilities Total                     | 72,196.38   | 48,250.00  | (23,946.38) | 112,715.22   | 96,500.00    | (16,215.22)  | 579,000.00   |
| Repairs & Maintenance               |             |            |             |              |              |              |              |
| 07501 Electrical                    | 495.62      | 0.00       | (495.62)    | 877.64       | 0.00         | (877.64)     | 0.00         |
| 07502 Plumbing                      | 10,307.19   | 208.33     | (10,098.86) | 10,594.84    | 416.66       | (10,178.18)  | 2,500.00     |
| 07503 Repair Supplies & Maintenance | 872.56      | 6,666.67   | 5,794.11    | 8,036.76     | 13,333.34    | 5,296.58     | 80,000.00    |
| 07504 Painting                      | 100.06      | 300.00     | 199.94      | 329.99       | 600.00       | 270.01       | 3,600.00     |
| 07505 Building Repairs              | 0.00        | 4,166.67   | 4,166.67    | 5,587.25     | 8,333.34     | 2,746.09     | 50,000.00    |
| 07509 HVAC System                   | 3,097.20    | 833.33     | (2,263.87)  | 3,097.20     | 1,666.66     | (1,430.54)   | 10,000.00    |
| 07512 Ground Improvement            | 3,959.00    | 166.67     | (3,792.33)  | 3,959.00     | 333.34       | (3,625.66)   | 2,000.00     |
| 07514 Elevator                      | 0.00        | 1,133.33   | 1,133.33    | 0.00         | 2,266.66     | 2,266.66     | 13,600.00    |
| 07516 Fitness / Gym Center          | 8,273.65    | 750.00     | (7,523.65)  | 8,273.65     | 1,500.00     | (6,773.65)   | 9,000.00     |
| 07519 Fire Equip/Alarm Sys          | 0.00        | 1,666.67   | 1,666.67    | 1,817.16     | 3,333.34     | 1,516.18     | 20,000.00    |
| 07520 Fire Pump System              | 0.00        | 333.33     | 333.33      | 0.00         | 666.66       | 666.66       | 4,000.00     |
| 07521 Building Studies              | 0.00        | 0.00       | 0.00        | 5,675.00     | 0.00         | (5,675.00)   | 0.00         |
| 07522 Trash Container Services      | 749.00      | 0.00       | (749.00)    | 749.00       | 0.00         | (749.00)     | 0.00         |
| Repairs & Maintenance Total         | 27,854.28   | 16,225.00  | (11,629.28) | 48,997.49    | 32,450.00    | (16,547.49)  | 194,700.00   |
| Total Expense                       | 350,838.01  | 270,017.34 | (80,820.67) | 658,373.29   | 540,034.68   | (118,338.61) | 3,240,208.00 |
| Nick Imports                        | (74 CC2 C2) | 0.00       | (74.662.62) | (442.000.44) | 0.00         | (442 600 44) | 0.00         |
| Net Income                          | (74,663.93) | 0.00       | (74,663.93) | (113,688.44) | 0.00         | (113,688.44) | 0.00         |