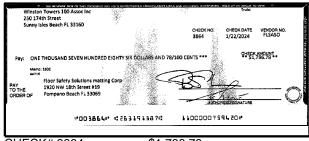

|                                                    |
| Record any outstanding credits in section B. Record the transaction date, credit type and the credit amount. Add up all of the credits and enter the sum here:                                                                                                    | Outstanding Deposits and Other Credits (Section B) |
| Add the amount in Line 4 to the amount in Line 3 to find your balance. Enter the sum here. This amount should match the balance in your register.                                                                                                                 | Date/Type Amount Date/Type Amount                  |







\$50.00





CHECK#:3850

\$50.00





CHECK#:3853

\$300.00





CHECK#:3856





CHECK#:3864

\$1,786.78





\$471.34













CHECK#:3871

\$7,737.63





\$287.65











CHECK#:3879

\$70.00





CHECK#:3880

\$407.00





CHECK#:3881





CHECK#:3883

\$597.39





\$219.29





CHECK#:3885

\$14,013.00









CHECK#:3888



















CHECK#:3893

\$1,732.20









CHECK#:3895

\$189.00













CHECK#:3908 \$8,427.00





\$8,273.65





CHECK#:3914 \$10,935.82





CHECK#:3918 \$1,365.00

# **Winston Towers 100 Assoc Inc**

# BANK RECONCILIATION Statement Date: 2/29/2024

| Reconciliation Summary: TFC - Truist |                | GL Account: 010      | 002 - BBT SA Dep2 [8682] |
|--------------------------------------|----------------|----------------------|--------------------------|
| Bank Statement Balance               | \$5,655,322.1