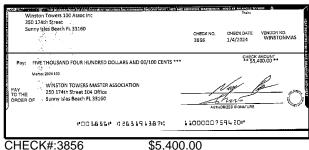

|                                                    |
| Record any outstanding credits in section B. Record the transaction date, credit type and the credit amount. Add up all of the credits and enter the sum here:                                                                                                    | Outstanding Deposits and Other Credits (Section B) |
| Add the amount in Line 4 to the amount in Line 3 to find your balance. Enter the sum here. This amount should match the balance in your register.                                                                                                                 | Date/Type Amount Date/Type Amount                  |







\$50.00





CHECK#:3850

\$50.00





CHECK#:3853

\$300.00





CHECK#:3856





CHECK#:3864

\$1,786.78





\$471.34













CHECK#:3871

\$7,737.63





\$287.65











CHECK#:3879

\$70.00





CHECK#:3880

\$407.00





CHECK#:3881





CHECK#:3883

\$597.39





\$219.29





CHECK#:3885

\$14,013.00









CHECK#:3888



















CHECK#:3893

\$1,732.20









CHECK#:3895

\$189.00













CHECK#:3908 \$8,427.00





\$8,273.65





CHECK#:3914 \$10,935.82





CHECK#:3918 \$1,365.00

# **Winston Towers 100 Assoc Inc**

# BANK RECONCILIATION Statement Date: 2/29/2024

| Reconciliation Summary: TFC - Truist |                | GL Account: 010      | 002 - BBT SA Dep2 [8682] |
|--------------------------------------|----------------|----------------------|--------------------------|
| Bank Statement Balance