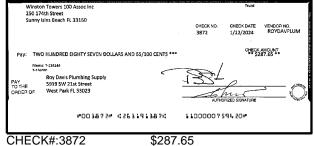

|
| Record any outstanding credits in section B. Record the transaction date, credit type and the credit amount. Add up all of the credits and enter the sum here:                                                                                                    | Outstanding Deposits and Other Credits (Section B) |
| Add the amount in Line 4 to the amount in Line 3 to find your balance. Enter the sum here. This amount should match the balance in your register.                                                                                                                 | Date/Type Amount Date/Type Amount                  |







\$50.00





CHECK#:3850

\$50.00





CHECK#:3853

\$300.00





CHECK#:3856





CHECK#:3864

\$1,786.78





\$471.34













CHECK#:3871

\$7,737.63





\$287.65











CHECK#:3879

\$70.00





CHECK#:3880

\$407.00





CHECK#:3881





CHECK#:3883

\$597.39





\$219.29





CHECK#:3885

\$14,013.00









CHECK#:3888



















CHECK#:3893

\$1,732.20









CHECK#:3895

\$189.00













CHECK#:3908 \$8,427.00





\$8,273.65





CHECK#:3914 \$10,935.82





CHECK#:3918 \$1,365.00

# **Winston Towers 100 Assoc Inc**

# BANK RECONCILIATION Statement Date: 2/29/2024

| Reconciliation Summary: TFC - Truist |                | GL Account: 010      | 002 - BBT SA Dep2 [8682] |
|--------------------------------------|----------------|----------------------|--------------------------|
| Bank Statement Balance               | \$5,655,322.10 | Account Balance      | \$5,658,208.71           |
| GL Account Balance