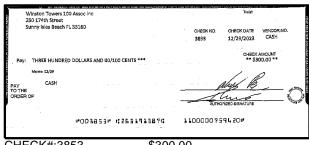

## Winston Towers 100 Assoc Inc

As of: 02/29/2024

Run Date: 04/08/2024 Run Time: 03:51 PM

| Vendor     |              | Item #  | Invoice   | Date        | Reference                    | Amount   |
|------------|--------------|---------|-----------|-------------|------------------------------|----------|
| BORTAB     | BORIS TABAK  | 1422884 | 2/15/24   | 2/22/2024   | Refund Parking Pymnt<br>#615 | \$280.00 |
| JLOPEZ1099 | JULIAN LOPEZ | 1466066 | 240371841 | 35 2/6/2024 | Refund \$178.96 March        | \$178.96 |