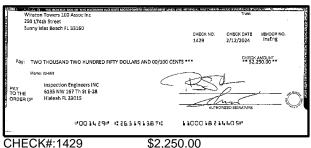

e:                                                                                                                                                                                                                                                          | Outstandi   | ng Deposits ar                                  | nd Other Credits (S | Section B) |  |
| 5. | Add the amount in Line 4 to the amount in Line 3 to find your balance. Enter the sum here. This amount should match the balance in your register.                                                                                                                  | Date/Type   | Amount                                          | Date/Type           | Amount     |  |







\$1,118.15

















CHECK#:1427

\$2,796.00





\$660.00





\$2,250.00









CHECK#:1431

\$2,250.00





CHECK#:1433

\$23,157.00







\$11,440.00





CHECK#:1437

\$2,250.00

# **Winston Towers 100 Assoc Inc**

# BANK RECONCILIATION Statement Date: 2/29/2024

| Reconciliation Summary: TFC - Truist |             | GL Account: 01009 - Truist-Square Depos |             |  |
|--------------------------------------|-------------|-----------------------------------------|-------------|--|
| Bank Statement Balance               | \$53,110.98 | Account Balance                         | \$53,110.98 |  |
| GL Account Balance                   | \$53,110.98 | + Uncleared Payments                    | \$0.00      |  |
| Difference                           | \$0.00      | - Uncleared Deposits                    | \$0.00      |  |
|