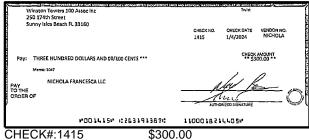

# **AP Open Items**

## Winston Towers 100 Assoc Inc

As of: 02/29/2024

Run Date: 04/08/2024 Run Time: 03:51 PM

| Vendor     |              | Item #  | Invoice   | Date        | Reference                    | Amount   |
|------------|--------------|---------|-----------|-------------|------------------------------|----------|
| BORTAB     | BORIS TABAK  | 1422884 | 2/15/24   | 2/22/2024   | Refund Parking Pymnt<br>#615 | \$280.00 |
| JLOPEZ1099 | JULIAN LOPEZ | 1466066 | 240371841 | 35 2/6/2024 | Refund \$178.96 March        | \$178.96 |