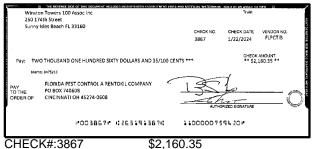

|
| Record any outstanding credits in section B. Record the transaction date, credit type and the credit amount. Add up all of the credits and enter the sum here:                                                                                                    | Outstanding Deposits and Other Credits (Section B) |
| Add the amount in Line 4 to the amount in Line 3 to find your balance. Enter the sum here. This amount should match the balance in your register.                                                                                                                 | Date/Type Amount Date/Type Amount                  |







\$50.00





CHECK#:3850

\$50.00





CHECK#:3853

\$300.00





CHECK#:3856





CHECK#:3864

\$1,786.78





\$471.34













CHECK#:3871

\$7,737.63





\$287.65











CHECK#:3879

\$70.00





CHECK#:3880

\$407.00





CHECK#:3881





CHECK#:3883

\$597.39





\$219.29





CHECK#:3885

\$14,013.00









CHECK#:3888



















CHECK#:3893

\$1,732.20









CHECK#:3895

\$189.00













CHECK#:3908 \$8,427.00





\$8,273.65





CHECK#:3914 \$10,935.82





CHECK#:3918 \$1,365.00

# **Winston Towers 100 Assoc Inc**

# BANK RECONCILIATION Statement Date: 2/29/2024

| Reconciliation Summary: TFC - Truist |                | GL Account: 010      | 002 - BBT SA Dep2 [8682] |
|--------------------------------------|----------------|----------------------|--------------------------|
| Bank Statement Balance               | \$5,655,322.10 | Account Balance      | \$5,658,208.71