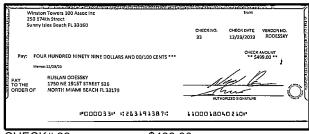

|                     |            |  |
| I. Record any outstanding credits in section B. Record the transaction date, credit type and the credit amount. Add up all of the credits and enter the sum here:                                                                                                    | Outstandi   | ing Deposits ar                                 | nd Other Credits (S | Section B) |  |
| 5. Add the amount in Line 4 to the amount in Line 3 to find your balance. Enter the sum here. This amount should match the balance in your register.                                                                                                                 | Date/Type   | Amount                                          | Date/Type           | Amount     |  |







\$499.00

















CHECK#:38

\$1,500.00

## **Winston Towers 100 Assoc Inc**

BANK RECONCILIATION Statement Date: 2/29/2024

| Reconciliation Summary: TFC - Truist |                | GI                         | Account: 01008 - BB&T-S/A 4405 |
|--------------------------------------|----------------|----------------------------|--------------------------------|
| Bank Statement Balance               | \$2,530,257.88 | Account Balance            | \$2,344,800.44                 |
| GL Account Balance                   | \$2,344,800.44 | + Uncleared Payments       | \$185,457.44                   |
| Difference                           | \$185,457.44   | - Uncleared Deposits       | \$0.00                         |
|                                      |                | <b>Re