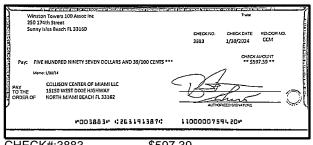

## Winston Towers 100 Assoc Inc

As of: 02/29/2024

Run Date: 04/08/2024 Run Time: 03:51 PM

| Vendor     |              | Item #  | Invoice   | Date        | Reference                    | Amount   |
|------------|--------------|---------|-----------|-------------|------------------------------|----------|
| BORTAB     | BORIS TABAK  | 1422884 | 2/15/24   | 2/22/2024   | Refund Parking Pymnt<br>#615 | \$280.00 |
| JLOPEZ1099 | JULIAN LOPEZ | 1466066 | 240371841 | 35 2/6/2024 | Refund \$178.96 March        | \$178.96 |

\$458.96