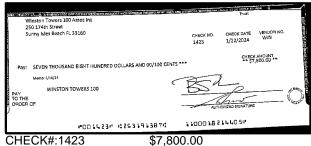

|                     |            |  |
|    | sum here:                                                                                                                                                                                                                                                          | Outstandi   | ng Deposits ar                                  | nd Other Credits (S | Section B) |  |
| 5. | Add the amount in Line 4 to the amount in Line 3 to find your balance. Enter the sum here. This amount should match the balance in your register.                                                                                                                  | Date/Type   | Amount                                          | Date/Type           | Amount     |  |







\$1,118.15

















CHECK#:1427

\$2,796.00





\$660.00





\$2,250.00









CHECK#:1431

\$2,250.00





CHECK#:1433

\$23,157.00







\$11,440.00





CHECK#:1437

\$2,250.00

# **Winston Towers 100 Assoc Inc**

# BANK RECONCILIATION Statement Date: 2/29/2024

| Reconciliation Summary: TFC - Truist |             | GL Account: 01009 - Truist-Square Depos |             |  |
|--------------------------------------|-------------|-----------------------------------------|-------------|--|
| Bank Statement Balance               | \$53,110.98 | Account Balance                         | \$53,110.98 |  |
| GL Account Balance                   | \$53,110.98 | + Uncleared Payments                    | \$0.00      |  |
| Difference                           | \$0.00      | - Uncleared Deposits