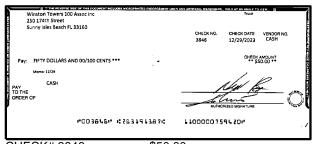

|                                                    |
| Record any outstanding credits in section B. Record the transaction date, credit type and the credit amount. Add up all of the credits and enter the sum here:                                                                                                    | Outstanding Deposits and Other Credits (Section B) |
| Add the amount in Line 4 to the amount in Line 3 to find your balance. Enter the sum here. This amount should match the balance in your register.                                                                                                                 | Date/Type Amount Date/Type Amount                  |







\$50.00





CHECK#:3850

\$50.00





CHECK#:3853

\$300.00





CHECK#:3856





CHECK#:3864

\$1,786.78





\$471.34













CHECK#:3871

\$7,737.63





\$287.65











CHECK#:3879

\$70.00





CHECK#:3880

\$407.00





CHECK#:3881





CHECK#:3883

\$597.39





\$219.29





CHECK#:3885

\$14,013.00









CHECK#:3888



















CHECK#:3893

\$1,732.20









CHECK#:3895

\$189.00













CHECK#:3908 \$8,427.00





\$8,273.65





CHECK#:3914 \$10,935.82





CHECK#:3918 \$1,365.00

# **Winston Towers 100 Assoc Inc**

# BANK RECONCILIATION Statement Date: 2/29/2024

| Reconciliation Summary: TFC - Truist |                | GL Account: 010      | 002 - BBT SA Dep2 [8682] |
|--------------------------------------|----------------|----------------------