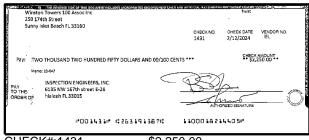

| Outstandi   | ng Deposits ar                                  | nd Other Credits (S | Section B) |  |
| 5. | Add the amount in Line 4 to the amount in Line 3 to find your balance. Enter the sum here. This amount should match the balance in your register.                                                                                                                  | Date/Type   | Amount                                          | Date/Type           | Amount     |  |







\$1,118.15

















CHECK#:1427

\$2,796.00





\$660.00





\$2,250.00









CHECK#:1431

\$2,250.00





CHECK#:1433

\$23,157.00







\$11,440.00





CHECK#:1437

\$2,250.00

# **Winston Towers 100 Assoc Inc**

# BANK RECONCILIATION Statement Date: 2/29/2024

| Reconciliation Summary: TFC - Truist |             | GL Account: 01009 - Truist-Square Depos |             |  |
|--------------------------------------|-------------|-----------------------------------------|-------------|--|
| Bank Statement Balance               | \$53,110.98 | Account Balance                         | \$53,110.98 |  |
| GL Account Balance                   | \$53,110.98 | + Uncleared Payments                    | \$0.00      |  |
| Difference                           | \$0.00      | - Uncleared Deposits                    | \$0.00      |  |
|