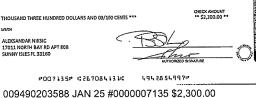

## Winston Towers 100 Assoc Inc

As of: 02/29/2024

Run Date: 04/08/2024 Run Time: 03:51 PM

| Vendor     |              | Item #  | Invoice   | Date        | Reference                    | Amount   |
|------------|--------------|---------|-----------|-------------|------------------------------|----------|
| BORTAB     | BORIS TABAK  | 1422884 | 2/15/24   | 2/22/2024   | Refund Parking Pymnt<br>#615 | \$280.00 |
| JLOPEZ1099 | JULIAN LOPEZ | 1466066 | 240371841 | 35 2/6/2024 | Refund \$178.96 March        | \$178.96 |