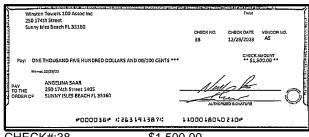

|            |  |
| I. Record any outstanding credits in section B. Record the transaction date, credit type and the credit amount. Add up all of the credits and enter the sum here:                                                                                                    | Outstandi   | ing Deposits ar                                 | nd Other Credits (S | Section B) |  |
| 5. Add the amount in Line 4 to the amount in Line 3 to find your balance. Enter the sum here. This amount should match the balance in your register.                                                                                                                 | Date/Type   | Amount                                          | Date/Type           | Amount     |  |







\$499.00

















CHECK#:38

\$1,500.00

## **Winston Towers 100 Assoc Inc**

BANK RECONCILIATION Statement Date: 2/29/2024

| Reconciliation Summary: TFC - Truist |                | GI                         | Account: 01008 - BB&T-S/A 4405 |
|--------------------------------------|----------------|----------------------------|--------------------------------|
| Bank Statement Balance               | \$2,530,257.88 | Account Balance            | \$2,344,800.44                 |
| GL Account Balance                   | \$2,344,800.44 | + Uncleared Payments       | \$185,457.44                   |
| Difference                           | \$185,457.44   | - Uncleared Deposits       | \$0.00                         |
|                                      |                | <b>Reconciling Balance</b> | \$