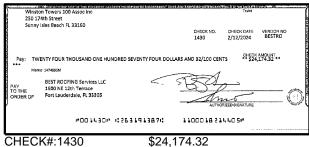

| Outstandi   | ng Deposits ar                                  | nd Other Credits (S | Section B) |  |
| 5. | Add the amount in Line 4 to the amount in Line 3 to find your balance. Enter the sum here. This amount should match the balance in your register.                                                                                                                  | Date/Type   | Amount                                          | Date/Type           | Amount     |  |







\$1,118.15

















CHECK#:1427

\$2,796.00





\$660.00





\$2,250.00









CHECK#:1431

\$2,250.00





CHECK#:1433

\$23,157.00







\$11,440.00





CHECK#:1437

\$2,250.00

# **Winston Towers 100 Assoc Inc**

# BANK RECONCILIATION Statement Date: 2/29/2024

| Reconciliation Summary: TFC - Truist |             | GL Account: 01009 - Truist-Square Depos |             |  |
|--------------------------------------|-------------|-----------------------------------------|-------------|--|
| Bank Statement Balance               | \$53,110.98 | Account Balance                         | \$53,110.98 |  |
| GL Account Balance                   | \$53,110.98 | + Uncleared Payments                    | \$0.00      |  |
| Difference                           | \$0.00      | - Uncleared Deposits                    | \$0.00      |  |
|