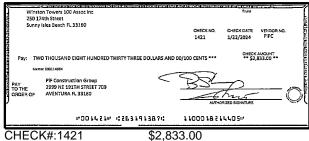

## Winston Towers 100 Assoc Inc

As of: 02/29/2024

Run Date: 04/08/2024 Run Time: 03:51 PM

| Vendor     |              | Item #  | Invoice   | Date        | Reference                    | Amount   |
|------------|--------------|---------|-----------|-------------|------------------------------|----------|
| BORTAB     | BORIS TABAK  | 1422884 | 2/15/24   | 2/22/2024   | Refund Parking Pymnt<br>#615 | \$280.00 |
| JLOPEZ1099 | JULIAN LOPEZ | 1466066 | 240371841 | 35 2/6/2024 | Refund \$178.96 March        | \$178.96 |

\$458.96