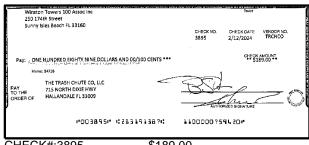

Winston Towers 100 Assoc Inc Start: 02/01/2024 | End: 02/29/2024

| Account                             |             | Current    |             | •            | Year to Date |              | Yearly       |
|-------------------------------------|-------------|------------|-------------|--------------|--------------|--------------|--------------|
|                                     | Actual      | Budget     | Variance    | Actual       | Budget       | Variance     | Budget       |
| Contract Services                   |             |            |             |              |              |              |              |
| 07301 Security Services             | 15,622.77   | 19,166.67  | 3,543.90    | 32,718.46    | 38,333.34    | 5,614.88     | 230,000.00   |
| 07303 Elevator                      | 2,487.68    | 2,500.00   | 12.32       | 4,879.68     | 5,000.00     | 120.32       | 30,000.00    |
| 07304 Trash Removal                 | 3,411.94    | 3,100.00   | (311.94)    | 6,823.88     | 6,200.00     | (623.88)     | 37,200.00    |
| 07305 Cable                         | 10,630.86   | 20,868.00  | 10,237.14   | 41,380.30    | 41,736.00    | 355.70       | 250,416.00   |
| 07306 Water Treatment               | 471.34      | 500.00     | 28.66       | 942.68       | 1,000.00     | 57.32        | 6,000.00     |
| 07307 Generator                     | 162.27      | 333.33     | 171.06      | 162.27       | 666.66       | 504.39       | 4,000.00     |
| 07311 Landscape Maintenance         | 835.00      | 900.00     | 65.00       | 1,670.00     | 1,800.00     | 130.00       | 10,800.00    |
| 07314 Pest Control                  | 3,073.28    | 2,750.00   | (323.28)    | 5,233.63     | 5,500.00     | 266.37       | 33,000.00    |
| 07315 Janitorial Service            | 14,013.00   | 14,500.00  | 487.00      | 28,026.00    | 29,000.00    | 974.00       | 174,000.00   |
| 07316 Trash Odor Control            | 189.00      | 200.00     | 11.00       | 189.00       | 400.00       | 211.00       | 2,400.00     |
| 07317 Internet                      | 0.00        | 0.00       | 0.00        | 1,064.65     | 0.00         | (1,064.65)   | 0.00         |
| 07318 Mat/Carpet                    | 62.60       | 200.00     | 137.40      | 784.73       | 400.00       | (384.73)     | 2,400.00     |
| Contract Services Total             | 50,959.74   | 65,018.00  | 14,058.26   | 123,875.28   | 130,036.00   | 6,160.72     | 780,216.00   |
| Utilities                           |             |            |             |              |              |              |              |
|                                     | 20 424 50   | 40 222 22  | (2.000.25)  | 20.005.70    | 26.666.66    | (2.220.42)   | 220,000,00   |
| 07401 Electricity                   | 20,421.58   | 18,333.33  | (2,088.25)  | 38,995.79    | 36,666.66    | (2,329.13)   | 220,000.00   |
| 07402 Water & Sewer                 | 45,411.27   | 25,750.00  | (19,661.27) | 63,618.26    | 51,500.00    | (12,118.26)  | 309,000.00   |
| 07403 Telephone                     | 1,444.16    | 666.67     | (777.49)    | 1,941.37     | 1,333.34     | (608.03)     | 8,000.00     |
| 07404 Gas / Fuel                    | 4,919.37    | 3,500.00   | (1,419.37)  | 8,159.80     | 7,000.00     | (1,159.80)   | 42,000.00    |
| Utilities Total                     | 72,196.38   | 48,250.00  | (23,946.38) | 112,715.22   | 96,500.00    | (16,215.22)  | 579,000.00   |
| Repairs & Maintenance               |             |            |             |              |              |              |              |
| 07501 Electrical                    | 495.62      | 0.00       | (495.62)    | 877.64       | 0.00         | (877.64)     | 0.00         |
| 07502 Plumbing                      | 10,307.19   | 208.33     | (10,098.86) | 10,594.84    | 416.66       | (10,178.18)  | 2,500.00     |
| 07503 Repair Supplies & Maintenance | 872.56      | 6,666.67   | 5,794.11    | 8,036.76     | 13,333.34    | 5,296.58     | 80,000.00    |
| 07504 Painting                      | 100.06      | 300.00     | 199.94      | 329.99       | 600.00       | 270.01       | 3,600.00     |
| 07505 Building Repairs              | 0.00        | 4,166.67   | 4,166.67    | 5,587.25     | 8,333.34     | 2,746.09     | 50,000.00    |
| 07509 HVAC System                   | 3,097.20    | 833.33     | (2,263.87)  | 3,097.20     | 1,666.66     | (1,430.54)   | 10,000.00    |
| 07512 Ground Improvement            | 3,959.00    | 166.67     | (3,792.33)  | 3,959.00     | 333.34       | (3,625.66)   | 2,000.00     |
| 07514 Elevator                      | 0.00        | 1,133.33   | 1,133.33    | 0.00         | 2,266.66     | 2,266.66     | 13,600.00    |
| 07516 Fitness / Gym Center          | 8,273.65    | 750.00     | (7,523.65)  | 8,273.65     | 1,500.00     | (6,773.65)   | 9,000.00     |
| 07519 Fire Equip/Alarm Sys          | 0.00        | 1,666.67   | 1,666.67    | 1,817.16     | 3,333.34     | 1,516.18     | 20,000.00    |
| 07520 Fire Pump System              | 0.00        | 333.33     | 333.33      | 0.00         | 666.66       | 666.66       | 4,000.00     |
| 07521 Building Studies              | 0.00        | 0.00       | 0.00        | 5,675.00     | 0.00         | (5,675.00)   | 0.00         |
| 07522 Trash Container Services      | 749.00      | 0.00       | (749.00)    | 749.00       | 0.00         | (749.00)     | 0.00         |
| Repairs & Maintenance Total         | 27,854.28   | 16,225.00  | (11,629.28) | 48,997.49    | 32,450.00    | (16,547.49)  | 194,700.00   |
| Total Expense                       | 350,838.01  | 270,017.34 | (80,820.67) | 658,373.29   | 540,034.68   | (118,338.61) | 3,240,208.00 |
| Nick Imports                        | (74 CC2 C2) | 0.00       | (74.662.62) | (442.000.44) | 0.00         | (442 600 44) | 0.00         |
| Net Income                          | (74,663.93) | 0.00       | (74,663.93) | (113,688.44) | 0.00         | (113,688.44) | 0.00         |