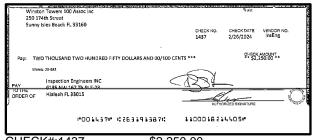

| Outstandi   | ng Deposits ar                                  | nd Other Credits (S | Section B) |  |
| 5. | Add the amount in Line 4 to the amount in Line 3 to find your balance. Enter the sum here. This amount should match the balance in your register.                                                                                                                  | Date/Type   | Amount                                          | Date/Type           | Amount     |  |







\$1,118.15

















CHECK#:1427

\$2,796.00





\$660.00





\$2,250.00









CHECK#:1431

\$2,250.00





CHECK#:1433

\$23,157.00







\$11,440.00





CHECK#:1437

\$2,250.00

# **Winston Towers 100 Assoc Inc**

# BANK RECONCILIATION Statement Date: 2/29/2024

| Reconciliation Summary: TFC - Truist |             | GL Account: 01009 - Truist-Square Depos |             |  |
|--------------------------------------|-------------|-----------------------------------------|-------------|--|
| Bank Statement Balance               | \$53,110.98 | Account Balance                         | \$53,110.98 |  |
| GL Account Balance                   | \$53,110.98 | + Uncleared Payments                    | \$0.00      |  |
| Difference                           | \$0.00      | - Uncleared Deposits                    | \$0.00      |  |
|                                      |             | Reconciling Balance                     | \$53,110.98 |  |
|