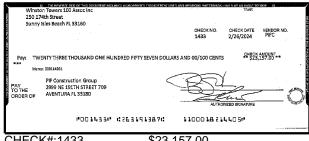

| Outstandi   | ng Deposits ar                                  | nd Other Credits (S | Section B) |  |
| 5. | Add the amount in Line 4 to the amount in Line 3 to find your balance. Enter the sum here. This amount should match the balance in your register.                                                                                                                  | Date/Type   | Amount                                          | Date/Type           | Amount     |  |







\$1,118.15

















CHECK#:1427

\$2,796.00





\$660.00





\$2,250.00









CHECK#:1431

\$2,250.00





CHECK#:1433

\$23,157.00







\$11,440.00





CHECK#:1437

\$2,250.00

# **Winston Towers 100 Assoc Inc**

# BANK RECONCILIATION Statement Date: 2/29/2024

| Reconciliation Summary: TFC - Truist |             | GL Account: 01009 - Truist-Square Depos |             |  |
|--------------------------------------|-------------|-----------------------------------------|-------------|--|
| Bank Statement Balance               | \$53,110.98 | Account Balance                         | \$53,110.98 |  |
| GL Account Balance                   | \$53,110.98 | + Uncleared Payments                    | \$0.00      |  |
| Difference                           | \$0.00      | - Uncleared Deposits                    | \$0.00      |  |
|                                      |             | Reconciling