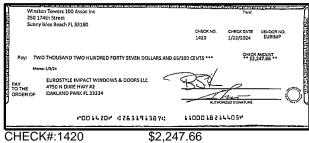

| ng Deposits ar                                  | nd Other Credits (S | Section B) |  |
| 5. | Add the amount in Line 4 to the amount in Line 3 to find your balance. Enter the sum here. This amount should match the balance in your register.                                                                                                                  | Date/Type   | Amount                                          | Date/Type           | Amount     |  |

For more information, please contact your local Truist branch, visit Truist.com or contact us at 1-844-4TRUIST (1-844-487-8478). MEMBER FDIC







CHECK#:1406 \$2,250.00





CHECK#:1407 \$200.00













CHECK#:1412 \$20,000.00





\$305.25

















CHECK#:1417

\$2,250.00







\$5,200.00





CHECK#:1419

\$3,360.00













CHECK#:1424

\$1,537.50

999-99-99 41141 12 C 001 30 S 55 004
WINSTON TOWERS 100 ASSOCIATION INC
SPECIAL ASSESSMENT PHASE II ACCT
C/O SHARMA & ASSOCIATES INC
3363 W COMMERCIAL BLVD STE 105
FT LAUDERDALE FL 33309-3470

# Your account statement

For 02/29/2024

## Contact us





### ■ ASSOC SVCS INTEREST CHECKING 1100018214405

### **Account summary**

| Your previous balance as of 01/31/2024        | \$2,654,101.90   |
|-----------------------------------------------|------------------|
| Checks                                        | - 90,051.72      |
| Other withdrawals, debits and service charges | - 41,163.04      |
| Deposits, credits and interest                | + 7,370.74       |
| Your new balance as of 02/29/2024             | = \$2,530,257.88 |

### Interest summar