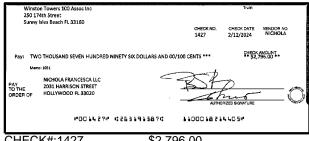

|            |  |
|    | sum here:                                                                                                                                                                                                                                                          | Outstandi   | ng Deposits ar                                  | nd Other Credits (S | Section B) |  |
| 5. | Add the amount in Line 4 to the amount in Line 3 to find your balance. Enter the sum here. This amount should match the balance in your register.                                                                                                                  | Date/Type   | Amount                                          | Date/Type           | Amount     |  |







\$1,118.15

















CHECK#:1427

\$2,796.00





\$660.00





\$2,250.00









CHECK#:1431

\$2,250.00





CHECK#:1433

\$23,157.00







\$11,440.00





CHECK#:1437

\$2,250.00

# **Winston Towers 100 Assoc Inc**

# BANK RECONCILIATION Statement Date: 2/29/2024

| Reconciliation Summary: TFC - Truist |             | GL Account: 01009 - Truist-Square Depos |             |  |
|--------------------------------------|-------------|-----------------------------------------|-------------|--|
| Bank Statement Balance               | \$53,110.98 | Account Balance                         | \$53,110.98 |  |
| GL Account Balance                   | \$53,110.98 | + Uncleared Payments                    | \$0.00      |  |
| Difference                           | \$0.00      | - Uncleared Deposits