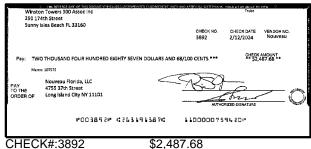

| Outstanding Deposits and Other Credits (Section B) |
| Add the amount in Line 4 to the amount in Line 3 to find your balance. Enter the sum here. This amount should match the balance in your register.                                                                                                                 | Date/Type Amount Date/Type Amount                  |







\$50.00





CHECK#:3850

\$50.00





CHECK#:3853

\$300.00





CHECK#:3856





CHECK#:3864

\$1,786.78





\$471.34













CHECK#:3871

\$7,737.63





\$287.65











CHECK#:3879

\$70.00





CHECK#:3880

\$407.00





CHECK#:3881





CHECK#:3883

\$597.39





\$219.29





CHECK#:3885

\$14,013.00









CHECK#:3888



















CHECK#:3893

\$1,732.20









CHECK#:3895

\$189.00













CHECK#:3908 \$8,427.00





\$8,273.65





CHECK#:3914 \$10,935.82





CHECK#:3918 \$1,365.00

# **Winston Towers 100 Assoc Inc**

# BANK RECONCILIATION Statement Date: 2/29/2024

| Reconciliation Summary: TFC - Truist |                | GL Account: 010      | 002 - BBT SA Dep2 [8682] |
|--------------------------------------|----------------|----------------------|--------------------------|
| Bank Statement Balance               | \$5,655,322.10 | Account Balance      | \$5,658,208.71           |
| GL Account Balance                   | \$5,658,208.71 | + Uncleared Payments | \$2,182.41               |
| Difference                           | (\$2,886.61)   | - Uncleared Deposits | \$5,069.02               |
|