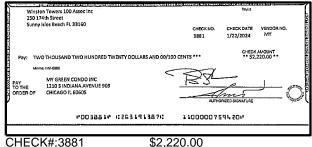

date, credit type and the credit amount. Add up all of the credits and enter the sum here:                                                                                                    | Outstanding Deposits and Other Credits (Section B) |
| Add the amount in Line 4 to the amount in Line 3 to find your balance. Enter the sum here. This amount should match the balance in your register.                                                                                                                 | Date/Type Amount Date/Type Amount                  |







\$50.00





CHECK#:3850

\$50.00





CHECK#:3853

\$300.00





CHECK#:3856





CHECK#:3864

\$1,786.78





\$471.34













CHECK#:3871

\$7,737.63





\$287.65











CHECK#:3879

\$70.00





CHECK#:3880

\$407.00





CHECK#:3881





CHECK#:3883

\$597.39





\$219.29





CHECK#:3885

\$14,013.00









CHECK#:3888



















CHECK#:3893

\$1,732.20









CHECK#:3895

\$189.00













CHECK#:3908 \$8,427.00





\$8,273.65





CHECK#:3914 \$10,935.82





CHECK#:3918 \$1,365.00

# **Winston Towers 100 Assoc Inc**

# BANK RECONCILIATION Statement Date: 2/29/2024

| Reconciliation Summary: TFC - Truist |                | GL Account: 010      | 002 - BBT SA Dep2 [8682] |
|--------------------------------------|----------------|----------------------|--------------------------|
| Bank Statement Balance               | \$5,655,322.10 | Account Balance      | \$5,658,208.71           |
| GL Account Balance                   | \$5,658,208.71 | + Uncleared Payments | \$2,182.41