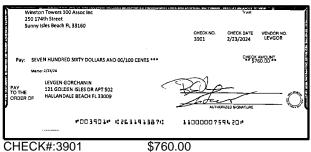

| Outstanding Deposits and Other Credits (Section B) |
| Add the amount in Line 4 to the amount in Line 3 to find your balance. Enter the sum here. This amount should match the balance in your register.                                                                                                                 | Date/Type Amount Date/Type Amount                  |







\$50.00





CHECK#:3850

\$50.00





CHECK#:3853

\$300.00





CHECK#:3856





CHECK#:3864

\$1,786.78





\$471.34













CHECK#:3871

\$7,737.63





\$287.65











CHECK#:3879

\$70.00





CHECK#:3880

\$407.00





CHECK#:3881





CHECK#:3883

\$597.39





\$219.29





CHECK#:3885

\$14,013.00









CHECK#:3888



















CHECK#:3893

\$1,732.20









CHECK#:3895

\$189.00













CHECK#:3908 \$8,427.00





\$8,273.65





CHECK#:3914 \$10,935.82





CHECK#:3918 \$1,365.00

# **Winston Towers 100 Assoc Inc**

# BANK RECONCILIATION Statement Date: 2/29/2024

| Reconciliation Summary: TFC - Truist |                | GL Account: 010      | 002 - BBT SA Dep2 [8682] |
|--------------------------------------|----------------|----------------------|--------------------------|
| Bank Statement Balance               | \$5,655,322.10 | Account Balance      | \$5,658,208.71           |
| GL Account Balance                   | \$5,658,208.71 | + Uncleared Payments | \$2,182.41               |
| Difference                           | (\$2,886.61)   | - Uncleared Deposits | \$5,069.02               |
|                                      |                | Reconciling