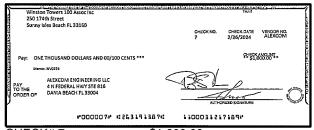

## Winston Towers 100 Assoc Inc

As of: 02/29/2024

Run Date: 04/08/2024 Run Time: 03:51 PM

| Vendor     |              | Item #  | Invoice   | Date        | Reference                    | Amount   |
|------------|--------------|---------|-----------|-------------|------------------------------|----------|
| BORTAB     | BORIS TABAK  | 1422884 | 2/15/24   | 2/22/2024   | Refund Parking Pymnt<br>#615 | \$280.00 |
| JLOPEZ1099 | JULIAN LOPEZ | 1466066 | 240371841 | 35 2/6/2024 | Refund \$178.96 March        | \$178.96 |

\$458.96