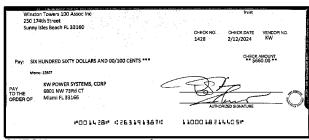

## Winston Towers 100 Assoc Inc

As of: 02/29/2024

Run Date: 04/08/2024 Run Time: 03:51 PM

| Vendor     |              | Item #  | Invoice   | Date        | Reference                    | Amount   |
|------------|--------------|---------|-----------|-------------|------------------------------|----------|
| BORTAB     | BORIS TABAK  | 1422884 | 2/15/24   | 2/22/2024   | Refund Parking Pymnt<br>#615 | \$280.00 |
| JLOPEZ1099 | JULIAN LOPEZ | 1466066 | 240371841 | 35 2/6/2024 | Refund \$178.96 March        | \$178.96 |

\$458.96