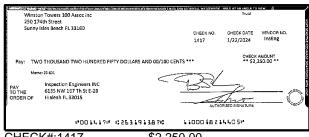

| Outstandi   | ng Deposits ar                                  | nd Other Credits (S | Section B) |  |
| 5. | Add the amount in Line 4 to the amount in Line 3 to find your balance. Enter the sum here. This amount should match the balance in your register.                                                                                                                  | Date/Type   | Amount                                          | Date/Type           | Amount     |  |

For more information, please contact your local Truist branch, visit Truist.com or contact us at 1-844-4TRUIST (1-844-487-8478). MEMBER FDIC







CHECK#:1406 \$2,250.00





CHECK#:1407 \$200.00













CHECK#:1412 \$20,000.00





\$305.25

















CHECK#:1417

\$2,250.00







\$5,200.00





CHECK#:1419

\$3,360.00













CHECK#:1424

\$1,537.50

999-99-99 41141 12 C 001 30 S 55 004
WINSTON TOWERS 100 ASSOCIATION INC
SPECIAL ASSESSMENT PHASE II ACCT
C/O SHARMA & ASSOCIATES INC
3363 W COMMERCIAL BLVD STE 105
FT LAUDERDALE FL 33309-3470

# Your account statement

For 02/29/2024

## Contact us





### ■ ASSOC SVCS INTEREST CHECKING 1100018214405

### **Account summary**

| Your previous balance as of 01/31/2024        | \$2,654,101.90   |
|-----------------------------------------------|------------------|
| Checks                                        | - 90,051.72      |
| Other withdrawals, debits and service charges | - 41,163.04      |
| Deposits, credits and interest                | + 7,370.74       |
| Your new ba