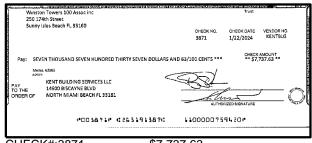

|
| Record any outstanding credits in section B. Record the transaction date, credit type and the credit amount. Add up all of the credits and enter the sum here:                                                                                                    | Outstanding Deposits and Other Credits (Section B) |
| Add the amount in Line 4 to the amount in Line 3 to find your balance. Enter the sum here. This amount should match the balance in your register.                                                                                                                 | Date/Type Amount Date/Type Amount                  |







\$50.00





CHECK#:3850

\$50.00





CHECK#:3853

\$300.00





CHECK#:3856





CHECK#:3864

\$1,786.78





\$471.34













CHECK#:3871

\$7,737.63





\$287.65











CHECK#:3879

\$70.00





CHECK#:3880

\$407.00





CHECK#:3881





CHECK#:3883

\$597.39





\$219.29





CHECK#:3885

\$14,013.00









CHECK#:3888



















CHECK#:3893

\$1,732.20









CHECK#:3895

\$189.00













CHECK#:3908 \$8,427.00





\$8,273.65





CHECK#:3914 \$10,935.82





CHECK#:3918 \$1,365.00

# **Winston Towers 100 Assoc Inc**

# BANK RECONCILIATION Statement Date: 2/29/2024

| Reconciliation Summary: TFC - Truist |                | GL Account: 010      | 002 - BBT SA Dep2 [8682] |
|--------------------------------------|----------------|----------------------|--------------------------|
| Bank Statement Balance               | \$5,655,322.10 | Account Balance      | \$5,658,208.71