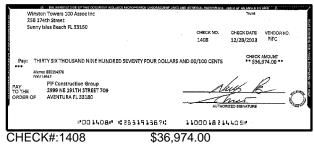

| Outstandi   | ng Deposits ar                                  | nd Other Credits (S | Section B) |  |
| 5. | Add the amount in Line 4 to the amount in Line 3 to find your balance. Enter the sum here. This amount should match the balance in your register.                                                                                                                  | Date/Type   | Amount                                          | Date/Type           | Amount     |  |

For more information, please contact your local Truist branch, visit Truist.com or contact us at 1-844-4TRUIST (1-844-487-8478). MEMBER FDIC







CHECK#:1406 \$2,250.00





CHECK#:1407 \$200.00













CHECK#:1412 \$20,000.00





\$305.25

















CHECK#:1417

\$2,250.00







\$5,200.00





CHECK#:1419

\$3,360.00













CHECK#:1424

\$1,537.50

999-99-99 41141 12 C 001 30 S 55 004
WINSTON TOWERS 100 ASSOCIATION INC
SPECIAL ASSESSMENT PHASE II ACCT
C/O SHARMA & ASSOCIATES INC
3363 W COMMERCIAL BLVD STE 105
FT LAUDERDALE FL 33309-3470

# Your account statement

For 02/29/2024

## Contact us





### ■ ASSOC SVCS INTEREST CHECKING 1100018214405

### **Account summary**

| Your previous balance as of 01/31/2024        | \$2,654,101.90   |
|-----------------------------------------------|------------------|
| Checks                                        | - 90,051.72      |
| Other withdrawals, debits and service charges | - 41,163.04      |
| Deposits, credits