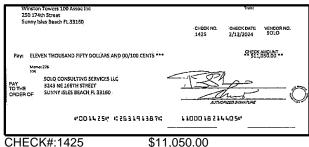

|            |  |
|    | sum here:                                                                                                                                                                                                                                                          | Outstandi   | ng Deposits ar                                  | nd Other Credits (S | Section B) |  |
| 5. | Add the amount in Line 4 to the amount in Line 3 to find your balance. Enter the sum here. This amount should match the balance in your register.                                                                                                                  | Date/Type   | Amount                                          | Date/Type           | Amount     |  |







\$1,118.15

















CHECK#:1427

\$2,796.00





\$660.00





\$2,250.00









CHECK#:1431

\$2,250.00





CHECK#:1433

\$23,157.00







\$11,440.00





CHECK#:1437

\$2,250.00

# **Winston Towers 100 Assoc Inc**

# BANK RECONCILIATION Statement Date: 2/29/2024

| Reconciliation Summary: TFC - Truist |             | GL Account: 01009 - Truist-Square Depos |             |  |
|--------------------------------------|-------------|-----------------------------------------|-------------|--|
| Bank Statement Balance               | \$53,110.98 | Account Balance                         | \$53,110.98 |  |
| GL Account Balance                   | \$53,110.98 | + Uncleared Payments                    | \$0.00      |  |
| Difference                           | \$0.00      | - Uncleared Deposits