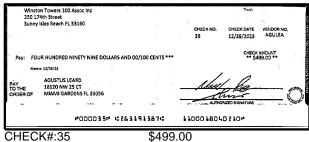

|                     |            |  |
| I. Record any outstanding credits in section B. Record the transaction date, credit type and the credit amount. Add up all of the credits and enter the sum here:                                                                                                    | Outstandi   | ing Deposits ar                                 | nd Other Credits (S | Section B) |  |
| 5. Add the amount in Line 4 to the amount in Line 3 to find your balance. Enter the sum here. This amount should match the balance in your register.                                                                                                                 | Date/Type   | Amount                                          | Date/Type           | Amount     |  |







\$499.00

















CHECK#:38

\$1,500.00

## **Winston Towers 100 Assoc Inc**

BANK RECONCILIATION Statement Date: 2/29/2024

| Reconciliation Summary: TFC - Truist |                | GI                         | Account: 01008 - BB&T-S/A 4405 |
|--------------------------------------|----------------|----------------------------|--------------------------------|
| Bank Statement Balance               | \$2,530,257.88 | Account Balance            | \$2,344,800.44                 |
| GL Account Balance                   | \$2,344,800.44 | + Uncleared Payments       | \$185,457.44                   |
| Difference                           | \$185,457.44   | - Uncleared Deposits       | \$0.00                         |
|                                      |                | <b>Reconciling Bala