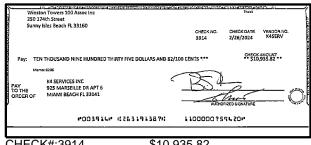

ction B) |
| Add the amount in Line 4 to the amount in Line 3 to find your balance. Enter the sum here. This amount should match the balance in your register.                                                                                                                 | Date/Type Amount Date/Type Amount                  |







\$50.00





CHECK#:3850

\$50.00





CHECK#:3853

\$300.00





CHECK#:3856





CHECK#:3864

\$1,786.78





\$471.34













CHECK#:3871

\$7,737.63





\$287.65











CHECK#:3879

\$70.00





CHECK#:3880

\$407.00





CHECK#:3881





CHECK#:3883

\$597.39





\$219.29





CHECK#:3885

\$14,013.00









CHECK#:3888



















CHECK#:3893

\$1,732.20









CHECK#:3895

\$189.00













CHECK#:3908 \$8,427.00





\$8,273.65





CHECK#:3914 \$10,935.82





CHECK#:3918 \$1,365.00

# **Winston Towers 100 Assoc Inc**

# BANK RECONCILIATION Statement Date: 2/29/2024

| Reconciliation Summary: TFC - Truist |                | GL Account: 010      | 002 - BBT SA Dep2 [8682] |
|--------------------------------------|----------------|----------------------|--------------------------|
| Bank Statement Balance               | \$5,655,322.10 | Account Balance      | \$5,658,208.71           |
| GL Account Balance                   | \$5,658,208.71 | + Uncleared Payments | \$2,182.41               |
| Difference                           | (\$2,886.61)   | - Uncleared Deposits | \$5,069.02               |
|                                      |                | Reconciling Balance  | \$5,655,322.10           |
|