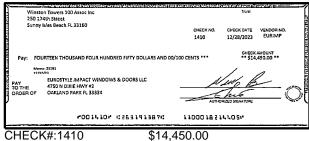

| Outstandi   | ng Deposits ar                                  | nd Other Credits (S | Section B) |  |
| 5. | Add the amount in Line 4 to the amount in Line 3 to find your balance. Enter the sum here. This amount should match the balance in your register.                                                                                                                  | Date/Type   | Amount                                          | Date/Type           | Amount     |  |

For more information, please contact your local Truist branch, visit Truist.com or contact us at 1-844-4TRUIST (1-844-487-8478). MEMBER FDIC







CHECK#:1406 \$2,250.00





CHECK#:1407 \$200.00













CHECK#:1412 \$20,000.00





\$305.25

















CHECK#:1417

\$2,250.00







\$5,200.00





CHECK#:1419

\$3,360.00













CHECK#:1424

\$1,537.50

999-99-99 41141 12 C 001 30 S 55 004
WINSTON TOWERS 100 ASSOCIATION INC
SPECIAL ASSESSMENT PHASE II ACCT
C/O SHARMA & ASSOCIATES INC
3363 W COMMERCIAL BLVD STE 105
FT LAUDERDALE FL 33309-3470

# Your account statement

For 02/29/2024

## Contact us





### ■ ASSOC SVCS INTEREST CHECKING 1100018214405

### **Account summary**

| Your previous balance as of 01/31/2024        | \$2,654,101.90   |
|-----------------------------------------------|------------------|
| Checks                                        | - 90,051.72      |
| Other withdrawals, debits and service charges | - 41,163.04      |
| Deposits, credits and