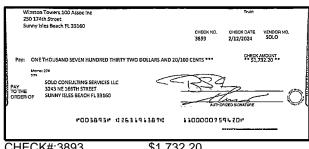

| Outstanding Deposits and Other Credits (Section B) |
| Add the amount in Line 4 to the amount in Line 3 to find your balance. Enter the sum here. This amount should match the balance in your register.                                                                                                                 | Date/Type Amount Date/Type Amount                  |







\$50.00





CHECK#:3850

\$50.00





CHECK#:3853

\$300.00





CHECK#:3856





CHECK#:3864

\$1,786.78





\$471.34













CHECK#:3871

\$7,737.63





\$287.65











CHECK#:3879

\$70.00





CHECK#:3880

\$407.00





CHECK#:3881





CHECK#:3883

\$597.39





\$219.29





CHECK#:3885

\$14,013.00









CHECK#:3888



















CHECK#:3893

\$1,732.20









CHECK#:3895

\$189.00













CHECK#:3908 \$8,427.00





\$8,273.65





CHECK#:3914 \$10,935.82





CHECK#:3918 \$1,365.00

# **Winston Towers 100 Assoc Inc**

# BANK RECONCILIATION Statement Date: 2/29/2024

| Reconciliation Summary: TFC - Truist |                | GL Account: 010      | 002 - BBT SA Dep2 [8682] |
|--------------------------------------|----------------|----------------------|--------------------------|
| Bank Statement Balance               | \$5,655,322.10 | Account Balance      | \$5,658,208.71           |
| GL Account Balance                   | \$5,658,208.71 | + Uncleared Payments | \$2,182.41               |
| Difference                           | (\$2,886.61)   | - Uncleared Deposits | \$5,069.02               |
|