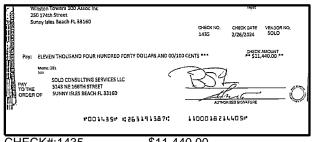

### **Key Financial Metrics for the month:**

- 1. Cash on hand as of the period reporting is approx.:
  - a. Operating \$100kb. Security Deposit \$278kc. Special Assessment \$8.38M
- 2. Actual Operating consolidated YTD Gain/ (Loss) is approx. (\$115k) as of this period.
- 3. Total accounts receivable is approx. \$352k, with an establish allowance for uncollectible accounts of approx. (\$191k).
- 4. Annual insurance premiums renewed 5/26/23 and are financed through First Insurance Funding. The balance due as of this period is approx. \$355k [GL2501].
- 5. Association contracted a loan with CIT to finance the Special Assessment project in the amount of \$1,700,000 with a maturity date 04/20/26. The CIT Loan was later acquired by Truist in June 2022 set at 5.25% maturity date 06/25/2027. The balance due as of this period is approx. \$9.08M [GL3125].