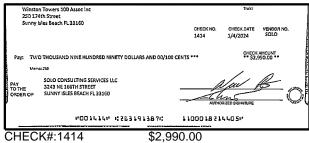

| Outstandi   | ng Deposits ar                                  | nd Other Credits (S | Section B) |  |
| 5. | Add the amount in Line 4 to the amount in Line 3 to find your balance. Enter the sum here. This amount should match the balance in your register.                                                                                                                  | Date/Type   | Amount                                          | Date/Type           | Amount     |  |

For more information, please contact your local Truist branch, visit Truist.com or contact us at 1-844-4TRUIST (1-844-487-8478). MEMBER FDIC







CHECK#:1406 \$2,250.00





CHECK#:1407 \$200.00













CHECK#:1412 \$20,000.00





\$305.25

















CHECK#:1417

\$2,250.00







\$5,200.00





CHECK#:1419

\$3,360.00













CHECK#:1424

\$1,537.50

999-99-99 41141 12 C 001 30 S 55 004
WINSTON TOWERS 100 ASSOCIATION INC
SPECIAL ASSESSMENT PHASE II ACCT
C/O SHARMA & ASSOCIATES INC
3363 W COMMERCIAL BLVD STE 105
FT LAUDERDALE FL 33309-3470

# Your account statement

For 02/29/2024

## Contact us





### ■ ASSOC SVCS INTEREST CHECKING 1100018214405

### **Account summary**

| Your previous balance as of 01/31/2024        | \$2,654,101.90   |
|-----------------------------------------------|------------------|
| Checks                                        | - 90,051.72      |
| Other withdrawals, debits and service charges | - 41,163.04      |
| Deposits, credits and interest                | + 7,370.74       |
|