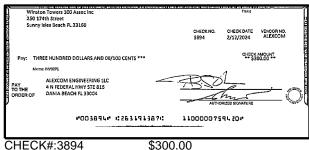

| Outstanding Deposits and Other Credits (Section B) |
| Add the amount in Line 4 to the amount in Line 3 to find your balance. Enter the sum here. This amount should match the balance in your register.                                                                                                                 | Date/Type Amount Date/Type Amount                  |







\$50.00





CHECK#:3850

\$50.00





CHECK#:3853

\$300.00





CHECK#:3856





CHECK#:3864

\$1,786.78





\$471.34













CHECK#:3871

\$7,737.63





\$287.65











CHECK#:3879

\$70.00





CHECK#:3880

\$407.00





CHECK#:3881





CHECK#:3883

\$597.39





\$219.29





CHECK#:3885

\$14,013.00









CHECK#:3888



















CHECK#:3893

\$1,732.20









CHECK#:3895

\$189.00













CHECK#:3908 \$8,427.00





\$8,273.65





CHECK#:3914 \$10,935.82





CHECK#:3918 \$1,365.00

# **Winston Towers 100 Assoc Inc**

# BANK RECONCILIATION Statement Date: 2/29/2024

| Reconciliation Summary: TFC - Truist |                | GL Account: 010      | 002 - BBT SA Dep2 [8682] |
|--------------------------------------|----------------|----------------------|--------------------------|
| Bank Statement Balance               | \$5,655,322.10 | Account Balance      | \$5,658,208.71           |
| GL Account Balance                   | \$5,658,208.71 | + Uncleared Payments | \$2,182.41               |
| Difference                           | (\$2,886.61)   | - Uncleared Deposits | \$5,069.02               |
|