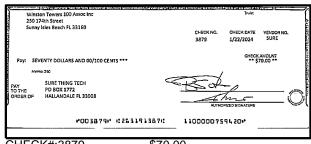

standing credits in section B. Record the transaction date, credit type and the credit amount. Add up all of the credits and enter the sum here:                                                                                                    | Outstanding Deposits and Other Credits (Section B) |
| Add the amount in Line 4 to the amount in Line 3 to find your balance. Enter the sum here. This amount should match the balance in your register.                                                                                                                 | Date/Type Amount Date/Type Amount                  |







\$50.00





CHECK#:3850

\$50.00





CHECK#:3853

\$300.00





CHECK#:3856





CHECK#:3864

\$1,786.78





\$471.34













CHECK#:3871

\$7,737.63





\$287.65











CHECK#:3879

\$70.00





CHECK#:3880

\$407.00





CHECK#:3881





CHECK#:3883

\$597.39





\$219.29





CHECK#:3885

\$14,013.00









CHECK#:3888



















CHECK#:3893

\$1,732.20









CHECK#:3895

\$189.00













CHECK#:3908 \$8,427.00





\$8,273.65





CHECK#:3914 \$10,935.82





CHECK#:3918 \$1,365.00

# **Winston Towers 100 Assoc Inc**

# BANK RECONCILIATION Statement Date: 2/29/2024

| Reconciliation Summary: TFC - Truist |                | GL Account: 010      | 002 - BBT SA Dep2 [8682] |
|--------------------------------------|----------------|----------------------|--------------------------|
| Bank Statement Balance               | \$5,655,322.10 | Account Balance      | \$5,658,208.71           |
| GL Account Balance                   | \$5,6