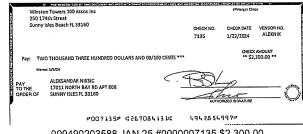

## Winston Towers 100 Assoc Inc

As of: 02/29/2024

Run Date: 04/08/2024 Run Time: 03:51 PM

| Vendor     |              | Item #  | Invoice   | Date        | Reference                    | Amount   |
|------------|--------------|---------|-----------|-------------|------------------------------|----------|
| BORTAB     | BORIS TABAK  | 1422884 | 2/15/24   | 2/22/2024   | Refund Parking Pymnt<br>#615 | \$280.00 |
| JLOPEZ1099 | JULIAN LOPEZ | 1466066 | 240371841 | 35 2/6/2024 | Refund \$178.96 March        | \$178.96 |