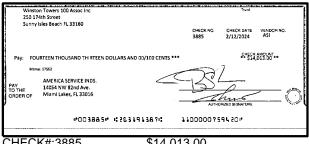

### **Key Financial Metrics for the month:**

- 1. Cash on hand as of the period reporting is approx.:
  - a. Operating \$100kb. Security Deposit \$278kc. Special Assessment \$8.38M
- 2. Actual Operating consolidated YTD Gain/ (Loss) is approx. (\$115k) as of this period.
- 3. Total accounts receivable is approx. \$352k, with an establish allowance for uncollectible accounts of approx. (\$191k).
- 4. Annual insurance premiums renewed 5/26/23 and are financed through First Insurance Funding. The balance due as of this period is approx. \$355k [GL2501].
- 5. Association contracted a loan with CIT to finance the Special Assessment project in the amount of \$1,700,000 with a maturity date 04/20/26. The CIT Loan was later acquired by Truist in June 2022 set at 5.25% maturity date 06/25/2027. The balance due as of this period is approx. \$9.08M [GL3125].