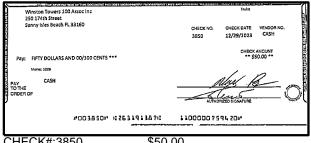

## Winston Towers 100 Assoc Inc

As of: 02/29/2024

Run Date: 04/08/2024 Run Time: 03:51 PM

| Vendor     |              | Item #  | Invoice   | Date        | Reference                    | Amount   |
|------------|--------------|---------|-----------|-------------|------------------------------|----------|
| BORTAB     | BORIS TABAK  | 1422884 | 2/15/24   | 2/22/2024   | Refund Parking Pymnt<br>#615 | \$280.00 |
| JLOPEZ1099 | JULIAN LOPEZ | 1466066 | 240371841 | 35 2/6/2024 | Refund \$178.96 March        | \$178.96 |