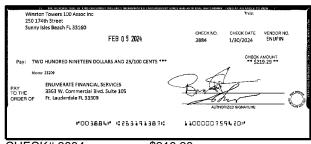

## Winston Towers 100 Assoc Inc

As of: 02/29/2024

Run Date: 04/08/2024 Run Time: 03:51 PM

| Vendor     |              | Item #  | Invoice   | Date        | Reference                    | Amount   |
|------------|--------------|---------|-----------|-------------|------------------------------|----------|
| BORTAB     | BORIS TABAK  | 1422884 | 2/15/24   | 2/22/2024   | Refund Parking Pymnt<br>#615 | \$280.00 |
| JLOPEZ1099 | JULIAN LOPEZ | 1466066 | 240371841 | 35 2/6/2024 | Refund \$178.96 March        | \$178.96 |

\$458.96