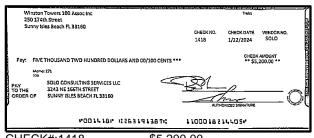

| Outstandi   | ng Deposits ar                                  | nd Other Credits (S | Section B) |  |
| 5. | Add the amount in Line 4 to the amount in Line 3 to find your balance. Enter the sum here. This amount should match the balance in your register.                                                                                                                  | Date/Type   | Amount                                          | Date/Type           | Amount     |  |

For more information, please contact your local Truist branch, visit Truist.com or contact us at 1-844-4TRUIST (1-844-487-8478). MEMBER FDIC







CHECK#:1406 \$2,250.00





CHECK#:1407 \$200.00













CHECK#:1412 \$20,000.00





\$305.25

















CHECK#:1417

\$2,250.00







\$5,200.00





CHECK#:1419

\$3,360.00













CHECK#:1424

\$1,537.50

999-99-99 41141 12 C 001 30 S 55 004
WINSTON TOWERS 100 ASSOCIATION INC
SPECIAL ASSESSMENT PHASE II ACCT
C/O SHARMA & ASSOCIATES INC
3363 W COMMERCIAL BLVD STE 105
FT LAUDERDALE FL 33309-3470

# Your account statement

For 02/29/2024

## Contact us





### ■ ASSOC SVCS INTEREST CHECKING 1100018214405

### **Account summary**

| Your previous balance as of 01/31/2024        | \$2,654,101.90   |
|-----------------------------------------------|------------------|
| Checks                                        | - 90,051.72      |
| Other withdrawals, debits and service charges | - 41,163.04      |
| Deposits, credits and interest                | + 7,370.74       |
| Your new balance as of 02/29/2024