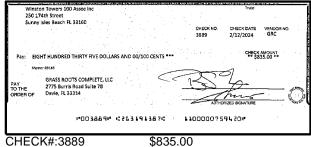

| Outstanding Deposits and Other Credits (Section B) |
| Add the amount in Line 4 to the amount in Line 3 to find your balance. Enter the sum here. This amount should match the balance in your register.                                                                                                                 | Date/Type Amount Date/Type Amount                  |







\$50.00





CHECK#:3850

\$50.00





CHECK#:3853

\$300.00





CHECK#:3856





CHECK#:3864

\$1,786.78





\$471.34













CHECK#:3871

\$7,737.63





\$287.65











CHECK#:3879

\$70.00





CHECK#:3880

\$407.00





CHECK#:3881





CHECK#:3883

\$597.39





\$219.29





CHECK#:3885

\$14,013.00









CHECK#:3888



















CHECK#:3893

\$1,732.20









CHECK#:3895

\$189.00













CHECK#:3908 \$8,427.00





\$8,273.65





CHECK#:3914 \$10,935.82





CHECK#:3918 \$1,365.00

# **Winston Towers 100 Assoc Inc**

# BANK RECONCILIATION Statement Date: 2/29/2024

| Reconciliation Summary: TFC - Truist |                | GL Account: 010      | 002 - BBT SA Dep2 [8682] |
|--------------------------------------|----------------|----------------------|--------------------------|
| Bank Statement Balance               | \$5,655,322.10 | Account Balance      | \$5,658,208.71           |
| GL Account Balance                   | \$5,658,208.71 | + Uncleared Payments | \$2,182.41               |
| Difference                           | (\$2,886.61)   | - Uncleared Deposits | \$5,069.02