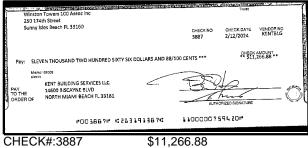

### **Key Financial Metrics for the month:**

- 1. Cash on hand as of the period reporting is approx.:
  - a. Operating \$100kb. Security Deposit \$278kc. Special Assessment \$8.38M
- 2. Actual Operating consolidated YTD Gain/ (Loss) is approx. (\$115k) as of this period.
- 3. Total accounts receivable is approx. \$352k, with an establish allowance for uncollectible accounts of approx. (\$191k).
- 4. Annual insurance premiums renewed 5/26/23 and are financed through First Insurance Funding. The balance due as of this period is approx. \$355k [GL2501].
- 5. Association contracted a loan with CIT to finance the Special Assessment project in the amount of \$1,700,000 with a maturity date 04/20/26. The CIT Loan was later acquired by Truist in June 2022 set at 5.25% maturity date 06/25/2027. The balance due as of this period is approx. \$9.08M [GL3125].