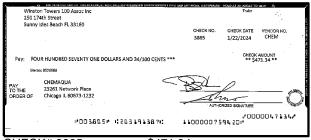

|                                                    |
| Record any outstanding credits in section B. Record the transaction date, credit type and the credit amount. Add up all of the credits and enter the sum here:                                                                                                    | Outstanding Deposits and Other Credits (Section B) |
| Add the amount in Line 4 to the amount in Line 3 to find your balance. Enter the sum here. This amount should match the balance in your register.                                                                                                                 | Date/Type Amount Date/Type Amount                  |







\$50.00





CHECK#:3850

\$50.00





CHECK#:3853

\$300.00





CHECK#:3856





CHECK#:3864

\$1,786.78





\$471.34













CHECK#:3871

\$7,737.63





\$287.65











CHECK#:3879

\$70.00





CHECK#:3880

\$407.00





CHECK#:3881





CHECK#:3883

\$597.39





\$219.29





CHECK#:3885

\$14,013.00









CHECK#:3888



















CHECK#:3893

\$1,732.20









CHECK#:3895

\$189.00













CHECK#:3908 \$8,427.00





\$8,273.65





CHECK#:3914 \$10,935.82





CHECK#:3918 \$1,365.00

# **Winston Towers 100 Assoc Inc**

# BANK RECONCILIATION Statement Date: 2/29/2024

| Reconciliation Summary: TFC - Truist |                | GL Account: 010      | 002 - BBT SA Dep2 [8682] |
|--------------------------------------|----------------|----------------------|--------------------------|
| Bank Statement Balance               | \$5,655,322.10 | Account Balance      | \$