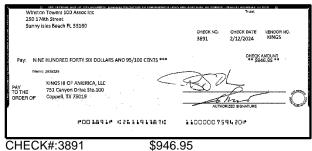

| Outstanding Deposits and Other Credits (Section B) |
| Add the amount in Line 4 to the amount in Line 3 to find your balance. Enter the sum here. This amount should match the balance in your register.                                                                                                                 | Date/Type Amount Date/Type Amount                  |







\$50.00





CHECK#:3850

\$50.00





CHECK#:3853

\$300.00





CHECK#:3856





CHECK#:3864

\$1,786.78





\$471.34













CHECK#:3871

\$7,737.63





\$287.65











CHECK#:3879

\$70.00





CHECK#:3880

\$407.00





CHECK#:3881





CHECK#:3883

\$597.39





\$219.29





CHECK#:3885

\$14,013.00









CHECK#:3888



















CHECK#:3893

\$1,732.20









CHECK#:3895

\$189.00













CHECK#:3908 \$8,427.00





\$8,273.65





CHECK#:3914 \$10,935.82





CHECK#:3918 \$1,365.00

# **Winston Towers 100 Assoc Inc**

# BANK RECONCILIATION Statement Date: 2/29/2024

| Reconciliation Summary: TFC - Truist |                | GL Account: 010      | 002 - BBT SA Dep2 [8682] |
|--------------------------------------|----------------|----------------------|--------------------------|
| Bank Statement Balance               | \$5,655,322.10 | Account Balance      | \$5,658,208.71           |
| GL Account Balance                   | \$5,658,208.71 | + Uncleared Payments | \$2,182.41               |
| Difference                           | (\$2,886.61)   | - Uncleared Deposits | \$5,069.02