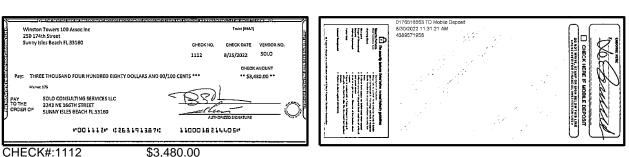

#### Notes this Year:

- Special Assessment Phase III The estimated cost of the proposed Special Assessment is \$11,300,000. The Association will ask for a Line of Credit for \$8,000,000 for the construction and the New Bank will have to close our previous loan for Citizen Bank in an amount of about \$1,400,000 and added to the new line of credit as one of the Bank conditions. The proposed Special Assessment can be paid in one lump sum or in 3 installments in July 2022, August 2022, and September 2022, or payable in Sixty (60) equal monthly installments commencing on July 1, 2022, and ending on June 30, 2027 with 5.25 % interest, if closed by June 24, 2022, or the interest may go up.
- Special Assessment Association approved special assessment for work related to 50-year recertification. Unit owners voted 4/14/21 to approve the taking of a loan to fund the project. Special assessment offered three payment plans: single payment due 5/1/21 no interest; three equal payments