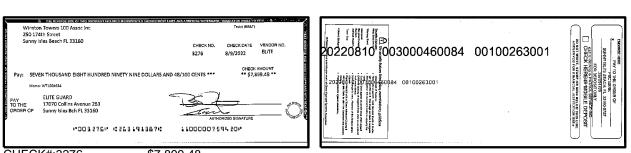

|
| 5. | Add the amount in Line 4 to the amount in Line 3 to find your balance. Enter the sum here. This amount should match the balance in your register.                                                                                                                          | Date/Type    | Amount                                          | Date/Type         | Amount     |  |

For more information, please contact your local Truist branch, visit Truist.com or contact us at 1-844-4TRUIST (1-844-487-8478). MEMBER FDIC



CHECK#:3266

CHECK#:3263



#003263# 1265191387# 1100000759420#

\$1,364.25





6/200







\$375.00







AT AN ANGLE TO





\* RESERVED FOR FINANCIAL INSTITUTION USE \*

CHECK

MOBILE DEPUS

BB&T







D AT AN ARGLE TO



THE REVE



















SHORE HOL

4402





















# CHECK#:3280







\$8,893.59



























## Winston Towers 100 Assoc Inc BANK RECONCILIATION

Statement Date: 8/31/2022

| <b>Reconciliation Summary: TR</b> | JIST                | GL Account: 01002 - BBT SA Dep2 [8682] |                   |  |
|-----------------------------------|---------------------|----------------------------------------|-------------------|--|
| Bank Statement Balance            | \$911,311.70        | Account Balance                        | \$911,311.70      |  |
| GL Account Balance                | \$911,311.70        | + Uncleared Payments                   | \$0.00            |  |
| Difference                        | \$0.00              | - Uncleared Deposits                   | \$0.00            |  |
|