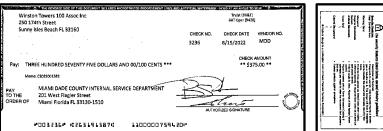

### Key Financial Metrics for the month:

- 1. Cash on hand as of the period reporting is approx.:
  - a. Operating \$1.07M
  - b. Security Deposit \$198k
  - c. Special Assessment \$2.32M
- 2. Actual Operating consolidated YTD Gain/ (Loss) is approx. (\$499k) as of this period.
- 3. Total accounts receivable is approx. \$96k, with an establish allowance for uncollectible accounts of approx. \$5k.
- 4. Annual insurance premiums renewed 5/31/21 and are financed through First Insurance Funding. The balance due as of this period is approx. \$1.57M [GL2501].
- Association contracted a loan with CIT to finance the Special Assessment project in the amount of \$1,700,000 with a maturity date 04/20/26. The CIT Loan was later acquired by Truist in June 2022 set at 5.25% maturity date 06/25/2027. The balance due as of this period is approx. \$2.17M [GL3125].