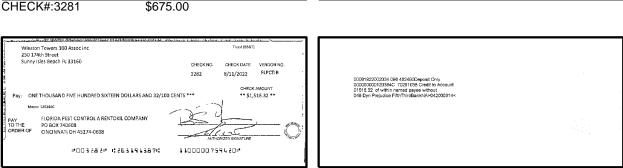

your balance. Enter the sum here. This amount should match the balance in your register.                                                                                                                          | Date/Type    | Amount                                          | Date/Type         | Amount     |  |

For more information, please contact your local Truist branch, visit Truist.com or contact us at 1-844-4TRUIST (1-844-487-8478). MEMBER FDIC



CHECK#:3266

CHECK#:3263



#003263# 1265191387# 1100000759420#

\$1,364.25





6/200







\$375.00







AT AN ANGLE TO





\* RESERVED FOR FINANCIAL INSTITUTION USE \*

CHECK

MOBILE DEPUS

BB&T







D AT AN ARGLE TO



THE REVE



















SHORE HOL

4402





















# CHECK#:3280







\$8,893.59



























## Winston Towers 100 Assoc Inc BANK RECONCILIATION

Statement Date: 8/31/2022

| <b>Reconciliation Summary: TR</b> | JIST                | GL Account: 01002 - BBT SA Dep2 [8682] |                   |  |
|-----------------------------------|---------------------|----------------------------------------|-------------------|--|
| Bank Statement Balance            | \$911,311.70        | Account Balance                        | \$911,311.70      |  |
| GL Account Balance                | \$911,311.70        | + Uncleared Payments                   | \$0.00            |  |
| Difference                        | \$0.00              | - Uncleared Deposits                   | \$0.00            |  |
|                                   |                     | Reconciling Balance