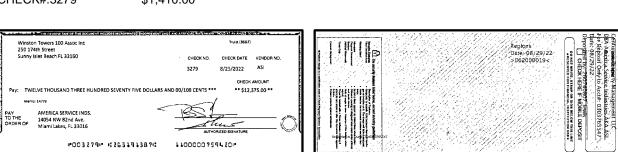

Line 3 to find your balance. Enter the sum here. This amount should match the balance in your register.                                                                                                                          | Date/Type    | Amount                                          | Date/Type         | Amount     |  |

For more information, please contact your local Truist branch, visit Truist.com or contact us at 1-844-4TRUIST (1-844-487-8478). MEMBER FDIC



CHECK#:3266

CHECK#:3263



#003263# 1265191387# 1100000759420#

\$1,364.25





6/200







\$375.00







AT AN ANGLE TO





\* RESERVED FOR FINANCIAL INSTITUTION USE \*

CHECK

MOBILE DEPUS

BB&T







D AT AN ARGLE TO



THE REVE



















SHORE HOL

4402





















# CHECK#:3280







\$8,893.59



























## Winston Towers 100 Assoc Inc BANK RECONCILIATION

Statement Date: 8/31/2022

| <b>Reconciliation Summary: TR</b> | JIST                | GL Account: 01002 - BBT SA Dep2 [8682] |                   |  |
|-----------------------------------|---------------------|----------------------------------------|-------------------|--|
| Bank Statement Balance            | \$911,311.70        | Account Balance                        | \$911,311.70      |  |
| GL Account Balance                | \$911,311.70        | + Uncleared Payments                   | \$0.00            |  |
| Difference                        | \$0.00              | - Uncleared Deposits                   | \$0.00            |  |
|                                   |                     | Reconciling Ba