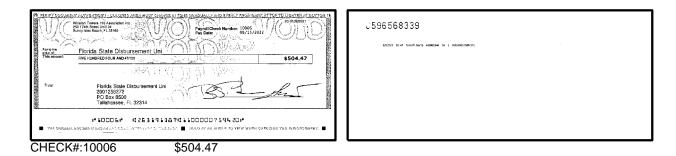

nce. Enter the sum here. This amount should match the balance in your register.                                                                                                                          | Date/Type    | Amount                                          | Date/Type         | Amount     |  |

For more information, please contact your local Truist branch, visit Truist.com or contact us at 1-844-4TRUIST (1-844-487-8478). MEMBER FDIC



CHECK#:3266

CHECK#:3263



#003263# 1265191387# 1100000759420#

\$1,364.25





6/200







\$375.00







AT AN ANGLE TO





\* RESERVED FOR FINANCIAL INSTITUTION USE \*

CHECK

MOBILE DEPUS

BB&T







D AT AN ARGLE TO



THE REVE



















SHORE HOL

4402





















# CHECK#:3280







\$8,893.59



























## Winston Towers 100 Assoc Inc BANK RECONCILIATION

Statement Date: 8/31/2022

| <b>Reconciliation Summary: TR</b> | JIST                | GL Account: 01002 - BBT SA Dep2 [8682] |                   |  |
|-----------------------------------|---------------------|----------------------------------------|-------------------|--|
| Bank Statement Balance            | \$911,311.70        | Account Balance                        | \$911,311.70      |  |
| GL Account Balance                | \$911,311.70        | + Uncleared Payments                   | \$0.00            |  |
| Difference                        | \$0.00              | - Uncleared Deposits                   | \$0.00            |  |
|                                   |                     | Reconciling Balance