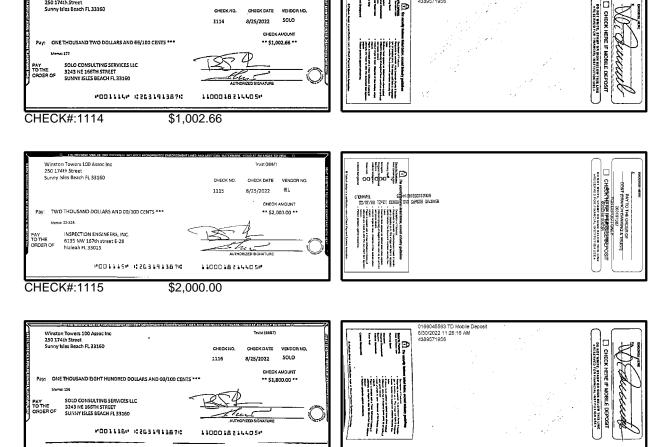

) |  |
| 5. | Add the amount in Line 4 to the amount in Line 3 to find your balance. Enter the sum here. This amount should match the balance in your register.                                                                                                                          | Date/Type    | Amount                                          | Date/Type         | Amount     |  |

For more information, please contact your local Truist branch, visit Truist.com or contact us at 1-844-4TRUIST (1-844-487-8478). MEMBER FDIC





#### CHECK#:1100 \$587.07



#### CHECK#:1098

HE REVERSE SIDE OF THIS OD



OLD AT AN ANGLE TO

Truist (BS\$7)















#### CHECK#:1105

\$800.00





\$27,300.00









Ě

Lift Hand











\$5,894.78





Page 7 of 8

FL

08/31/22

0001100018214405







0277988520 TD Mobile E 8/30/2022 11:33:42 AM 4389571956

P.

101111111

TR FROLD AT AN ANGLE TO WAY

CHECK NO. CHECK DATE VENDOR NO. 8/25/2022 5010

1114

1879

ca. RUTATUR

Truist (88&7)

CHECK AMOUNT

\*\* \$1,002.66 \*\*



Winston Towers 100 Assoc Inc 250 174th Street Sunny Isles Beach FL 33160

PAY SOLO CONSULTING SERVICES LLC TO THE 3243 NE 165TH STREET ORDER OF SUNNY ISLES BEACH FL 33160

Mema: 177

Pay: ONE THOUSAND TWO DOLLARS AND 65/100 CENTS \*\*\*

\$1,800.00

## Winston Towers 100 Assoc Inc BANK RECONCILIATION

Statement Date: 8/31/2022

| Reconciliation Summary: TRUIST | GL Account: 01009 - Truist-Square Deposite |                      |          |             |
|--------------------------------|--------------------------------------------|----------------------|----------|