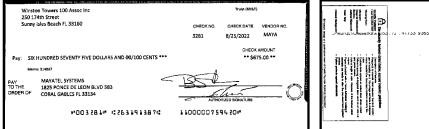

r balance. Enter the sum here. This amount should match the balance in your register.                                                                                                                          | Date/Type    | Amount                                          | Date/Type         | Amount     |  |

For more information, please contact your local Truist branch, visit Truist.com or contact us at 1-844-4TRUIST (1-844-487-8478). MEMBER FDIC



CHECK#:3266

CHECK#:3263



#003263# 1265191387# 1100000759420#

\$1,364.25





6/200







\$375.00







AT AN ANGLE TO





\* RESERVED FOR FINANCIAL INSTITUTION USE \*

CHECK

MOBILE DEPUS

BB&T







D AT AN ARGLE TO



THE REVE



















SHORE HOL

4402





















# CHECK#:3280







\$8,893.59



























## Winston Towers 100 Assoc Inc BANK RECONCILIATION

Statement Date: 8/31/2022

| <b>Reconciliation Summary: TR</b> | JIST                | GL Account: 01002 - BBT SA Dep2 [8682] |                   |  |
|-----------------------------------|---------------------|----------------------------------------|-------------------|--|
| Bank Statement Balance            | \$911,311.70        | Account Balance                        | \$911,311.70      |  |
| GL Account Balance                | \$911,311.70        | + Uncleared Payments                   | \$0.00            |  |
| Difference                        | \$0.00              | - Uncleared Deposits                   | \$0.00            |  |
|                                   |                     | Reconciling Balance