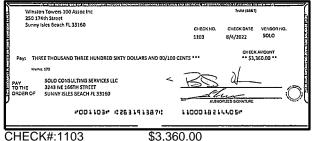

utstandi    | ng Deposits an                                  | d Other Credits ( | Section B) |  |
| 5. | Add the amount in Line 4 to the amount in Line 3 to find your balance. Enter the sum here. This amount should match the balance in your register.                                                                                                                          | Date/Type    | Amount                                          | Date/Type         | Amount     |  |

For more information, please contact your local Truist branch, visit Truist.com or contact us at 1-844-4TRUIST (1-844-487-8478). MEMBER FDIC





#### CHECK#:1100 \$587.07



#### CHECK#:1098

HE REVERSE SIDE OF THIS OD



OLD AT AN ANGLE TO

Truist (BS\$7)















#### CHECK#:1105

\$800.00





\$27,300.00









Ě

Lift Hand











\$5,894.78





Page 7 of 8

FL

08/31/22

0001100018214405







0277988520 TD Mobile E 8/30/2022 11:33:42 AM 4389571956

P.

101111111

TR FROLD AT AN ANGLE TO WAY

CHECK NO. CHECK DATE VENDOR NO. 8/25/2022 5010

1114

1879

ca. RUTATUR

Truist (88&7)

CHECK AMOUNT

\*\* \$1,002.66 \*\*



Winston Towers 100 Assoc Inc 250 174th Street Sunny Isles Beach FL 33160

PAY SOLO CONSULTING SERVICES LLC TO THE 3243 NE 165TH STREET ORDER OF SUNNY ISLES BEACH FL 33160

Mema: 177

Pay: ONE THOUSAND TWO DOLLARS AND 65/100 CENTS \*\*\*

\$1,800.00

## Winston Towers 100 Assoc Inc BANK RECONCILIATION

Statement Date: 8/31/2022

| Reconciliation Summary: TRUIST | GL Account: 01009 - Truist-Square Deposite |                      |          |             |
|-------------------