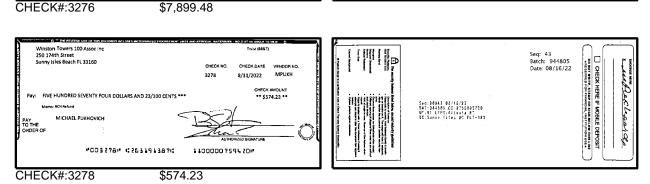

|
| 5. | Add the amount in Line 4 to the amount in Line 3 to find your balance. Enter the sum here. This amount should match the balance in your register.                                                                                                                          | Date/Type    | Amount                                          | Date/Type         | Amount     |  |

For more information, please contact your local Truist branch, visit Truist.com or contact us at 1-844-4TRUIST (1-844-487-8478). MEMBER FDIC



CHECK#:3266

CHECK#:3263



#003263# 1265191387# 1100000759420#

\$1,364.25





6/200







\$375.00







AT AN ANGLE TO





\* RESERVED FOR FINANCIAL INSTITUTION USE \*

CHECK

MOBILE DEPUS

BB&T







D AT AN ARGLE TO



THE REVE



















SHORE HOL

4402





















# CHECK#:3280







\$8,893.59



























## Winston Towers 100 Assoc Inc BANK RECONCILIATION

Statement Date: 8/31/2022

| <b>Reconciliation Summary: TR</b> | JIST                | GL Account: 01002 - BBT SA Dep2 [8682] |                   |  |
|-----------------------------------|---------------------|----------------------------------------|-------------------|--|
| Bank Statement Balance            | \$911,311.70        | Account Balance                        | \$911,311.70      |  |
| GL Account Balance                | \$911,311.70        | + Uncleared Payments                   | \$0.00            |  |
| Difference                        | \$0.00              | - Uncleared Deposits                   | \$0.00            |  |
|