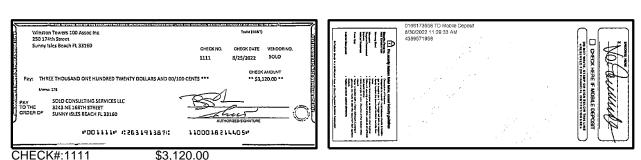

#### Notes this Year:

- Special Assessment Phase III The estimated cost of the proposed Special Assessment is \$11,300,000. The Association will ask for a Line of Credit for \$8,000,000 for the construction and the New Bank will have to close our previous loan for Citizen Bank in an amount of about \$1,400,000 and added to the new line of credit as one of the Bank conditions. The proposed Special Assessment can be paid in one lump sum or in 3 installments in July 2022, August 2022, and September 2022, or payable in Sixty (60) equal monthly installments commencing on July 1, 2022, and ending on June 30, 2027 with 5.25 % interest, if closed by June 24, 2022, or the interest may go up.
- Special Assessment Association approved special assessment for work related to 50-year recertification. Unit owners voted 4/14/21 to approve the taking of a loan to fund the project. Special assessment offered three payment plans: single payment due 5/1/21 no interest; three equal payments