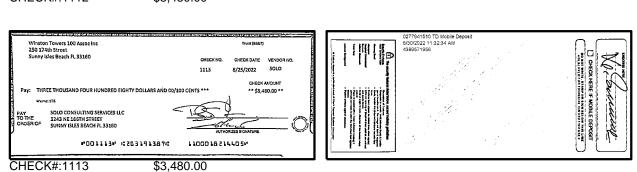

#### Notes this Year:

- Special Assessment Phase III The estimated cost of the proposed Special Assessment is \$11,300,000. The Association will ask for a Line of Credit for \$8,000,000 for the construction and the New Bank will have to close our previous loan for Citizen Bank in an amount of about \$1,400,000 and added to the new line of credit as one of the Bank conditions. The proposed Special Assessment can be paid in one lump sum or in 3 installments in July 2022, August 2022, and September 2022, or payable in Sixty (60) equal monthly installments commencing on July 1, 2022, and ending on June 30, 2027 with 5.25 % interest, if closed by June 24, 2022, or the interest may go up.
- Special Assessment Association approved special assessment for work related to 50-year recertification. Unit owners voted 4/14/21 to approve the taking of a loan to fund the project. Special assessment offered three payment plans: single payment due 5/1/21 no interest; three equal payments