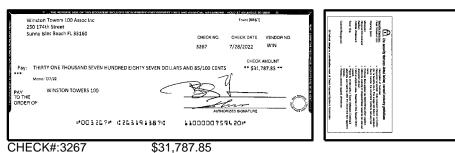

dits ( | Section B) |  |
| 5. | Add the amount in Line 4 to the amount in Line 3 to find your balance. Enter the sum here. This amount should match the balance in your register.                                                                                                                          | Date/Type    | Amount                                          | Date/Type         | Amount     |  |

For more information, please contact your local Truist branch, visit Truist.com or contact us at 1-844-4TRUIST (1-844-487-8478). MEMBER FDIC



CHECK#:3266

CHECK#:3263



#003263# 1265191387# 1100000759420#

\$1,364.25





6/200







\$375.00







AT AN ANGLE TO





\* RESERVED FOR FINANCIAL INSTITUTION USE \*

CHECK

MOBILE DEPUS

BB&T







D AT AN ARGLE TO



THE REVE



















SHORE HOL

4402





















# CHECK#:3280







\$8,893.59



























## Winston Towers 100 Assoc Inc BANK RECONCILIATION

Statement Date: 8/31/2022

| <b>Reconciliation Summary: TR</b> | JIST                | GL Account: 01002 - BBT SA Dep2 [8682] |                   |  |
|-----------------------------------|---------------------|----------------------------------------|-------------------|--|
| Bank Statement Balance            | \$911,311.70        | Account Balance                        | \$911,311.70      |  |
| GL Account Balance                | \$911,311.70        | + Uncleared Payments                   | \$0.00            |  |
| Difference                        | \$0.00              | - Uncleared Deposits                   | \$0.00            |  |