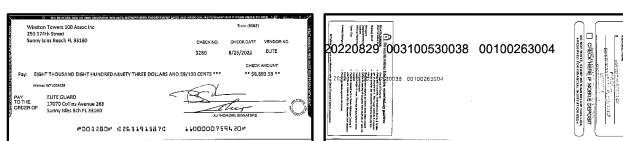

to the amount in Line 3 to find your balance. Enter the sum here. This amount should match the balance in your register.                                                                                                                          | Date/Type    | Amount                                          | Date/Type         | Amount     |  |

For more information, please contact your local Truist branch, visit Truist.com or contact us at 1-844-4TRUIST (1-844-487-8478). MEMBER FDIC



CHECK#:3266

CHECK#:3263



#003263# 1265191387# 1100000759420#

\$1,364.25





6/200







\$375.00







AT AN ANGLE TO





\* RESERVED FOR FINANCIAL INSTITUTION USE \*

CHECK

MOBILE DEPUS

BB&T







D AT AN ARGLE TO



THE REVE



















SHORE HOL

4402





















# CHECK#:3280







\$8,893.59



























## Winston Towers 100 Assoc Inc BANK RECONCILIATION

Statement Date: 8/31/2022

| <b>Reconciliation Summary: TR</b> | JIST                | GL Account: 01002 - BBT SA Dep2 [8682] |                   |  |
|-----------------------------------|---------------------|----------------------------------------|-------------------|--|
| Bank Statement Balance            | \$911,311.70        | Account Balance                        | \$911,311.70      |  |
| GL Account Balance                | \$911,311.70        | + Uncleared Payments                   | \$0.00            |  |
| Difference                        | \$0.00              | - Uncleared Deposits                   | \$0.00            |  |
|                                   |