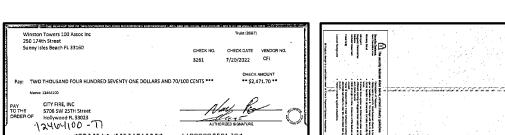

### Key Financial Metrics for the month:

- 1. Cash on hand as of the period reporting is approx.:
  - a. Operating \$1.07M
  - b. Security Deposit \$198k
  - c. Special Assessment \$2.32M
- 2. Actual Operating consolidated YTD Gain/ (Loss) is approx. (\$499k) as of this period.
- 3. Total accounts receivable is approx. \$96k, with an establish allowance for uncollectible accounts of approx. \$5k.
- 4. Annual insurance premiums renewed 5/31/21 and are financed through First Insurance Funding. The balance due as of this period is approx. \$1.57M [GL2501].
- Association contracted a loan with CIT to finance the Special Assessment project in the amount of \$1,700,000 with a maturity date 04/20/26. The CIT Loan was later acquired by Truist in June 2022 set at 5.25% maturity date 06/25/2027. The balance due as of this period is approx. \$2.17M [GL3125].