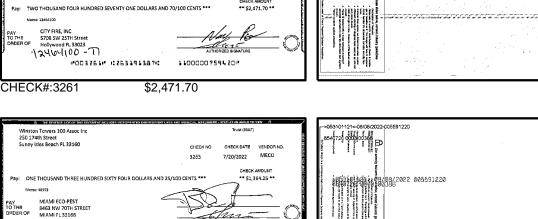

### Key Financial Metrics for the month:

- 1. Cash on hand as of the period reporting is approx.:
  - a. Operating \$1.07M
  - b. Security Deposit \$198k
  - c. Special Assessment \$2.32M
- 2. Actual Operating consolidated YTD Gain/ (Loss) is approx. (\$499k) as of this period.
- 3. Total accounts receivable is approx. \$96k, with an establish allowance for uncollectible accounts of approx. \$5k.
- 4. Annual insurance premiums renewed 5/31/21 and are financed through First Insurance Funding. The balance due as of this period is approx. \$1.57M [GL2501].
- Association contracted a loan with CIT to finance the Special Assessment project in the amount of \$1,700,000 with a maturity date 04/20/26. The CIT Loan was later acquired by Truist in June 2022 set at 5.25% maturity date 06/25/2027. The balance due as of this period is approx. \$2.17M [GL3125].