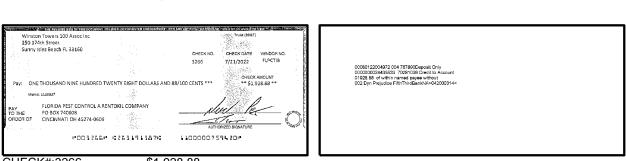

| Outstandi    | ng Deposits an                                  | d Other Credits ( | Section B) |  |
| 5. | Add the amount in Line 4 to the amount in Line 3 to find your balance. Enter the sum here. This amount should match the balance in your register.                                                                                                                          | Date/Type    | Amount                                          | Date/Type         | Amount     |  |

For more information, please contact your local Truist branch, visit Truist.com or contact us at 1-844-4TRUIST (1-844-487-8478). MEMBER FDIC



CHECK#:3266

CHECK#:3263



#003263# 1265191387# 1100000759420#

\$1,364.25





6/200







\$375.00







AT AN ANGLE TO





\* RESERVED FOR FINANCIAL INSTITUTION USE \*

CHECK

MOBILE DEPUS

BB&T







D AT AN ARGLE TO



THE REVE



















SHORE HOL

4402





















# CHECK#:3280







\$8,893.59



























## Winston Towers 100 Assoc Inc BANK RECONCILIATION

Statement Date: 8/31/2022

| <b>Reconciliation Summary: TR</b> | JIST                | GL Account: 01002 - BBT SA Dep2 [8682] |                   |  |
|-----------------------------------|---------------------|----------------------------------------|-------------------|--|
| Bank Statement Balance            | \$911,311.70        | Account Balance                        | \$911,311.70