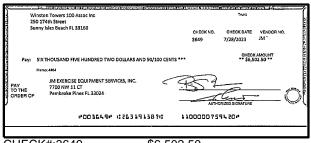

### **Key Financial Metrics for the month:**

1. Cash on hand as of the period reporting is approx.:

a. Operating \$ 114kb. Security Deposit \$ 215kc. Special Assessment \$7.55M

- 2. Actual Operating consolidated YTD Gain/ (Loss) is approx. (\$828k) as of this period.
- 3. Total accounts receivable is approx. \$186k, with an establish allowance for uncollectible accounts of approx. \$29k.
- 4. Annual insurance premiums renewed 5/26/23 and are financed through First Insurance Funding. The balance due as of this period is approx. \$1.09M [GL2501].
- 5. Association contracted a loan with CIT to finance the Special Assessment project in the amount of \$1,700,000 with a maturity date 04/20/26. The CIT Loan was later acquired by Truist in June 2022 set at 5.25% maturity date 06/25/2027. The balance due as of this period is approx. \$7.77M [GL3125].