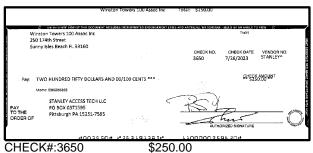

Winston Towers 100 Assoc Inc Start: 08/01/2023 | End: 08/31/2023

| Account                             |             | Current    |             | Year to Date |              |              | Yearly       |  |
|-------------------------------------|-------------|------------|-------------|--------------|--------------|--------------|--------------|--|
|                                     | Actual      | Budget     | Variance    | Actual       | Budget       | Variance     | Budget       |  |
| 07220 Payroll Taxes & Fees          | 8,211.99    | 2,750.00   | (5,461.99)  | 60,519.82    | 22,000.00    | (38,519.82)  | 33,000.00    |  |
| 07225 Payroll Fees                  | 0.00        | 200.00     | 200.00      | 1,800.00     | 1,600.00     | (200.00)     | 2,400.00     |  |
| Payroll Total                       | 37,933.57   | 30,616.67  | (7,316.90)  | 329,894.13   | 244,933.36   | (84,960.77)  | 367,400.00   |  |
| Contract Services                   |             |            |             |              |              |              |              |  |
| 07301 Security Services             | 15,994.54   | 27,083.33  | 11,088.79   | 148,983.59   | 216,666.64   | 67,683.05    | 325,000.00   |  |
| 07302 HVAC                          | 6,732.00    | 6,250.00   | (482.00)    | 53,856.00    | 50,000.00    | (3,856.00)   | 75,000.00    |  |
| 07303 Elevator                      | 125.34      | 2,900.00   | 2,774.66    | 30,577.34    | 23,200.00    | (7,377.34)   | 34,800.00    |  |
| 07304 Trash Removal                 | 2,966.90    | 3,000.00   | 33.10       | 24,094.70    | 24,000.00    | (94.70)      | 36,000.00    |  |
| 07305 Cable                         | 20,689.47   | 20,833.33  | 143.86      | 119,577.77   | 166,666.64   | 47,088.87    | 250,000.00   |  |
| 07306 Water Treatment               | 471.34      | 500.00     | 28.66       | 4,426.08     | 4,000.00     | (426.08)     | 6,000.00     |  |
| 07307 Generator                     | 0.00        | 333.33     | 333.33      | 0.00         | 2,666.64     | 2,666.64     | 4,000.00     |  |
| 07314 Pest Control                  | 0.00        | 2,400.00   | 2,400.00    | 18,110.38    | 19,200.00    | 1,089.62     | 28,800.00    |  |
| 07315 Janitorial Service            | 12,690.00   | 17,000.00  | 4,310.00    | 99,315.00    | 136,000.00   | 36,685.00    | 204,000.00   |  |
| 07316 Trash Odor Control            | 189.00      | 440.00     | 251.00      | 1,417.50     | 3,520.00     | 2,102.50     | 5,280.00     |  |
| Contract Services Total             | 59,858.59   | 80,739.99  | 20,881.40   | 500,358.36   | 645,919.92   | 145,561.56   | 968,880.00   |  |
| Utilities                           |             |            |             |              |              |              |              |  |
| 07401 Electricity                   | 20,626.23   | 17,166.67  | (3,459.56)  | 137,702.13   | 137,333.36   | (368.77)     | 206,000.00   |  |
| 07402 Water & Sewer                 | 4,978.58    | 34,083.33  | 29,104.75   | 251,526.11   | 272,666.64   | 21,140.53    | 409,000.00   |  |
| 07403 Telephone                     | 603.28      | 500.00     | (103.28)    | 5,821.89     | 4,000.00     | (1,821.89)   | 6,000.00     |  |
| 07404 Gas / Fuel                    | 2,468.77    | 3,500.00   | 1,031.23    | 24,926.67    | 28,000.00    | 3,073.33     | 42,000.00    |  |
| Utilities Total                     | 28,676.86   | 55,250.00  | 26,573.14   | 419,976.80   | 442,000.00   | 22,023.20    | 663,000.00   |  |
| Repairs & Maintenance               |             |            |             |              |              |              |              |  |
| 07502 Plumbing                      | 0.00        | 208.33     | 208.33      | 0.00         | 1,666.64     | 1,666.64     | 2,500.00     |  |
| 07503 Repair Supplies & Maintenance | 9,191.41    | 4,166.67   | (5,024.74)  | 63,337.70    | 33,333.36    | (30,004.34)  | 50,000.00    |  |
| 07504 Painting                      | 309.23      | 0.00       | (309.23)    | 1,400.99     | 0.00         | (1,400.99)   | 0.00         |  |
| 07505 Building Repairs              | 4,555.34    | 2,083.33   | (2,472.01)  | 56,361.79    | 16,666.64    | (39,695.15)  | 25,000.00    |  |
| 07509 HVAC System                   | 0.00        | 833.33     | 833.33      | 411.00       | 6,666.64     | 6,255.64     | 10,000.00    |  |
| 07512 Landscape                     | 0.00        | 166.67     | 166.67      | 0.00         | 1,333.36     | 1,333.36     | 2,000.00     |  |
| 07514 Elevator                      | 0.00        | 1,133.33   | 1,133.33    | 0.00         | 9,066.64     | 9,066.64     | 13,600.00    |  |
| 07518 Miscellaneous                 | 0.00        | 550.00     | 550.00      | 6,502.50     | 4,400.00     | (2,102.50)   | 6,600.00     |  |
| 07519 Fire Equip/Alarm Sys          | 540.35      | 1,666.67   | 1,126.32    | 25,567.88    | 13,333.36    | (12,234.52)  | 20,000.00    |  |
| 07520 Fire Pump System              | 0.00        | 250.00     | 250.00      | 2,818.00     | 2,000.00     | (818.00)     | 3,000.00     |  |
| Repairs & Maintenance Total         | 14,596.33   | 11,058.33  | (3,538.00)  | 156,399.86   | 88,466.64    | (67,933.22)  | 132,700.00   |  |
| Total Expense                       | 291,612.85  | 244,552.84 | (47,060.01) | 2,857,625.48 | 1,956,422.72 | (901,202.76) | 2,934,634.00 |  |
| Net Income                          | (42,578.39) | (0.01)     | (42,578.38) | (828,796.65) | (0.08)       | (828,796.57) | 0.00         |  |