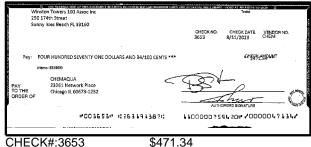

Winston Towers 100 Assoc Inc Start: 08/01/2023 | End: 08/31/2023

| Account                             |             | Current    |             | Year to Date |              |              | Yearly       |  |
|-------------------------------------|-------------|------------|-------------|--------------|--------------|--------------|--------------|--|
|                                     | Actual      | Budget     | Variance    | Actual       | Budget       | Variance     | Budget       |  |
| 07220 Payroll Taxes & Fees          | 8,211.99    | 2,750.00   | (5,461.99)  | 60,519.82    | 22,000.00    | (38,519.82)  | 33,000.00    |  |
| 07225 Payroll Fees                  | 0.00        | 200.00     | 200.00      | 1,800.00     | 1,600.00     | (200.00)     | 2,400.00     |  |
| Payroll Total                       | 37,933.57   | 30,616.67  | (7,316.90)  | 329,894.13   | 244,933.36   | (84,960.77)  | 367,400.00   |  |
| Contract Services                   |             |            |             |              |              |              |              |  |
| 07301 Security Services             | 15,994.54   | 27,083.33  | 11,088.79   | 148,983.59   | 216,666.64   | 67,683.05    | 325,000.00   |  |
| 07302 HVAC                          | 6,732.00    | 6,250.00   | (482.00)    | 53,856.00    | 50,000.00    | (3,856.00)   | 75,000.00    |  |
| 07303 Elevator                      | 125.34      | 2,900.00   | 2,774.66    | 30,577.34    | 23,200.00    | (7,377.34)   | 34,800.00    |  |
| 07304 Trash Removal                 | 2,966.90    | 3,000.00   | 33.10       | 24,094.70    | 24,000.00    | (94.70)      | 36,000.00    |  |
| 07305 Cable                         | 20,689.47   | 20,833.33  | 143.86      | 119,577.77   | 166,666.64   | 47,088.87    | 250,000.00   |  |
| 07306 Water Treatment               | 471.34      | 500.00     | 28.66       | 4,426.08     | 4,000.00     | (426.08)     | 6,000.00     |  |
| 07307 Generator                     | 0.00        | 333.33     | 333.33      | 0.00         | 2,666.64     | 2,666.64     | 4,000.00     |  |
| 07314 Pest Control                  | 0.00        | 2,400.00   | 2,400.00    | 18,110.38    | 19,200.00    | 1,089.62     | 28,800.00    |  |
| 07315 Janitorial Service            | 12,690.00   | 17,000.00  | 4,310.00    | 99,315.00    | 136,000.00   | 36,685.00    | 204,000.00   |  |
| 07316 Trash Odor Control            | 189.00      | 440.00     | 251.00      | 1,417.50     | 3,520.00     | 2,102.50     | 5,280.00     |  |
| Contract Services Total             | 59,858.59   | 80,739.99  | 20,881.40   | 500,358.36   | 645,919.92   | 145,561.56   | 968,880.00   |  |
| Utilities                           |             |            |             |              |              |              |              |  |
| 07401 Electricity                   | 20,626.23   | 17,166.67  | (3,459.56)  | 137,702.13   | 137,333.36   | (368.77)     | 206,000.00   |  |
| 07402 Water & Sewer                 | 4,978.58    | 34,083.33  | 29,104.75   | 251,526.11   | 272,666.64   | 21,140.53    | 409,000.00   |  |
| 07403 Telephone                     | 603.28      | 500.00     | (103.28)    | 5,821.89     | 4,000.00     | (1,821.89)   | 6,000.00     |  |
| 07404 Gas / Fuel                    | 2,468.77    | 3,500.00   | 1,031.23    | 24,926.67    | 28,000.00    | 3,073.33     | 42,000.00    |  |
| Utilities Total                     | 28,676.86   | 55,250.00  | 26,573.14   | 419,976.80   | 442,000.00   | 22,023.20    | 663,000.00   |  |
| Repairs & Maintenance               |             |            |             |              |              |              |              |  |
| 07502 Plumbing                      | 0.00        | 208.33     | 208.33      | 0.00         | 1,666.64     | 1,666.64     | 2,500.00     |  |
| 07503 Repair Supplies & Maintenance | 9,191.41    | 4,166.67   | (5,024.74)  | 63,337.70    | 33,333.36    | (30,004.34)  | 50,000.00    |  |
| 07504 Painting                      | 309.23      | 0.00       | (309.23)    | 1,400.99     | 0.00         | (1,400.99)   | 0.00         |  |
| 07505 Building Repairs              | 4,555.34    | 2,083.33   | (2,472.01)  | 56,361.79    | 16,666.64    | (39,695.15)  | 25,000.00    |  |
| 07509 HVAC System                   | 0.00        | 833.33     | 833.33      | 411.00       | 6,666.64     | 6,255.64     | 10,000.00    |  |
| 07512 Landscape                     | 0.00        | 166.67     | 166.67      | 0.00         | 1,333.36     | 1,333.36     | 2,000.00     |  |
| 07514 Elevator                      | 0.00        | 1,133.33   | 1,133.33    | 0.00         | 9,066.64     | 9,066.64     | 13,600.00    |  |
| 07518 Miscellaneous                 | 0.00        | 550.00     | 550.00      | 6,502.50     | 4,400.00     | (2,102.50)   | 6,600.00     |  |
| 07519 Fire Equip/Alarm Sys          | 540.35      | 1,666.67   | 1,126.32    | 25,567.88    | 13,333.36    | (12,234.52)  | 20,000.00    |  |
| 07520 Fire Pump System              | 0.00        | 250.00     | 250.00      | 2,818.00     | 2,000.00     | (818.00)     | 3,000.00     |  |
| Repairs & Maintenance Total         | 14,596.33   | 11,058.33  | (3,538.00)  | 156,399.86   | 88,466.64    | (67,933.22)  | 132,700.00   |  |
| Total Expense                       | 291,612.85  | 244,552.84 | (47,060.01) | 2,857,625.48 | 1,956,422.72 | (901,202.76) | 2,934,634.00 |  |
| Net Income                          | (42,578.39) | (0.01)     | (42,578.38) | (828,796.65) | (0.08)       | (828,796.57) | 0.00         |  |