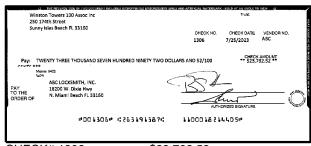

|  |  |  |
| Record any outstanding credits in section B. Record the transaction date, credit type and the credit amount. Add up all of the credits and enter the sum here:                                                                                                        | Outstand    | ing Denosits ar                                 | nd Other Credits (\$ | Section B) |  |  |  |
| 5. Add the amount in Line 4 to the amount in Line 3 to find your balance. Enter the sum here. This amount should match the balance in your register.                                                                                                                  | Date/Type   | Amount                                          | Date/Type            | Amount     |  |  |  |







CHECK#:1305 \$3,900.00





CHECK#:1306 \$23,792.52





CHECK#:1307 \$1,400.00















CHECK#:1315 \$305.25





CHECK#:1316 \$609.14





CHECK#:1317 \$3,900.00





CHECK#:1318 \$126,836.49





CHECK#:1322 \$20,185,10

| Reconciliation Summary: TFC - Truist |             | GL Account: 01009    | - Truist-Square Deposits |
|--------------------------------------|-------------|----------------------|--------------------------|
| Bank Statement Balance               | \$36,027.01 | Account Balance      | \$36,027.01              |
| GL Account Balance                   | \$36,027.01 | + Uncleared Payments | \$0.00                   |
| Difference                           | \$0.00      | - Uncleared Deposits | \$0.00                   |
|                                      |             | Reconciling Ba