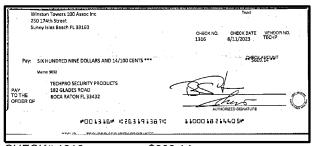

### **Key Financial Metrics for the month:**

1. Cash on hand as of the period reporting is approx.:

a. Operating \$ 114kb. Security Deposit \$ 215kc. Special Assessment \$7.55M

- 2. Actual Operating consolidated YTD Gain/ (Loss) is approx. (\$828k) as of this period.
- 3. Total accounts receivable is approx. \$186k, with an establish allowance for uncollectible accounts of approx. \$29k.
- 4. Annual insurance premiums renewed 5/26/23 and are financed through First Insurance Funding. The balance due as of this period is approx. \$1.09M [GL2501].
- 5. Association contracted a loan with CIT to finance the Special Assessment project in the amount of \$1,700,000 with a maturity date 04/20/26. The CIT Loan was later acquired by Truist in June 2022 set at 5.25% maturity date 06/25/2027. The balance due as of this period is approx. \$7.77M [GL3125].