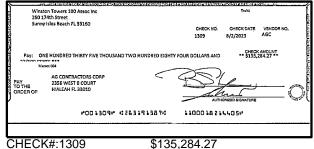

n B. Record the transaction date, credit type and the credit amount. Add up all of the credits and enter the sum here:                                                                                                        | Outstand    | ing Denosits ar                                 | nd Other Credits (\$ | Section B) |  |  |  |
| 5. Add the amount in Line 4 to the amount in Line 3 to find your balance. Enter the sum here. This amount should match the balance in your register.                                                                                                                  | Date/Type   | Amount                                          | Date/Type            | Amount     |  |  |  |







CHECK#:1305 \$3,900.00





CHECK#:1306 \$23,792.52





CHECK#:1307 \$1,400.00















CHECK#:1315 \$305.25





CHECK#:1316 \$609.14





CHECK#:1317 \$3,900.00





CHECK#:1318 \$126,836.49





CHECK#:1322 \$20,185,10

| Reconciliation Summary: TFC - Truist |             | GL Account: 01009    | - Truist-Square Deposits |
|--------------------------------------|-------------|----------------------|--------------------------|
| Bank Statement Balance               | \$36,027.01 | Account Balance      | \$36,027.01              |
| GL Account Balance                   | \$36,027.01 | + Uncleared Payments | \$0.00                   |
| Difference                           | \$0.00      | - Uncleared Deposits | \$0.00                   |
|                                      |             | Reconciling Balance  | \$36,027.01              |
|