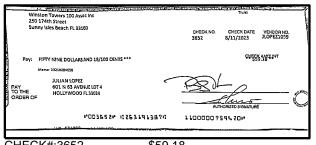

Winston Towers 100 Assoc Inc Start: 08/01/2023 | End: 08/31/2023

| Account                             |             | Current    |             | Year to Date |              |              | Yearly       |  |
|-------------------------------------|-------------|------------|-------------|--------------|--------------|--------------|--------------|--|
|                                     | Actual      | Budget     | Variance    | Actual       | Budget       | Variance     | Budget       |  |
| 07220 Payroll Taxes & Fees          | 8,211.99    | 2,750.00   | (5,461.99)  | 60,519.82    | 22,000.00    | (38,519.82)  | 33,000.00    |  |
| 07225 Payroll Fees                  | 0.00        | 200.00     | 200.00      | 1,800.00     | 1,600.00     | (200.00)     | 2,400.00     |  |
| Payroll Total                       | 37,933.57   | 30,616.67  | (7,316.90)  | 329,894.13   | 244,933.36   | (84,960.77)  | 367,400.00   |  |
| Contract Services                   |             |            |             |              |              |              |              |  |
| 07301 Security Services             | 15,994.54   | 27,083.33  | 11,088.79   | 148,983.59   | 216,666.64   | 67,683.05    | 325,000.00   |  |
| 07302 HVAC                          | 6,732.00    | 6,250.00   | (482.00)    | 53,856.00    | 50,000.00    | (3,856.00)   | 75,000.00    |  |
| 07303 Elevator                      | 125.34      | 2,900.00   | 2,774.66    | 30,577.34    | 23,200.00    | (7,377.34)   | 34,800.00    |  |
| 07304 Trash Removal                 | 2,966.90    | 3,000.00   | 33.10       | 24,094.70    | 24,000.00    | (94.70)      | 36,000.00    |  |
| 07305 Cable                         | 20,689.47   | 20,833.33  | 143.86      | 119,577.77   | 166,666.64   | 47,088.87    | 250,000.00   |  |
| 07306 Water Treatment               | 471.34      | 500.00     | 28.66       | 4,426.08     | 4,000.00     | (426.08)     | 6,000.00     |  |
| 07307 Generator                     | 0.00        | 333.33     | 333.33      | 0.00         | 2,666.64     | 2,666.64     | 4,000.00     |  |
| 07314 Pest Control                  | 0.00        | 2,400.00   | 2,400.00    | 18,110.38    | 19,200.00    | 1,089.62     | 28,800.00    |  |
| 07315 Janitorial Service            | 12,690.00   | 17,000.00  | 4,310.00    | 99,315.00    | 136,000.00   | 36,685.00    | 204,000.00   |  |
| 07316 Trash Odor Control            | 189.00      | 440.00     | 251.00      | 1,417.50     | 3,520.00     | 2,102.50     | 5,280.00     |  |
| Contract Services Total             | 59,858.59   | 80,739.99  | 20,881.40   | 500,358.36   | 645,919.92   | 145,561.56   | 968,880.00   |  |
| Utilities                           |             |            |             |              |              |              |              |  |
| 07401 Electricity                   | 20,626.23   | 17,166.67  | (3,459.56)  | 137,702.13   | 137,333.36   | (368.77)     | 206,000.00   |  |
| 07402 Water & Sewer                 | 4,978.58    | 34,083.33  | 29,104.75   | 251,526.11   | 272,666.64   | 21,140.53    | 409,000.00   |  |
| 07403 Telephone                     | 603.28      | 500.00     | (103.28)    | 5,821.89     | 4,000.00     | (1,821.89)   | 6,000.00     |  |
| 07404 Gas / Fuel                    | 2,468.77    | 3,500.00   | 1,031.23    | 24,926.67    | 28,000.00    | 3,073.33     | 42,000.00    |  |
| Utilities Total                     | 28,676.86   | 55,250.00  | 26,573.14   | 419,976.80   | 442,000.00   | 22,023.20    | 663,000.00   |  |
| Repairs & Maintenance               |             |            |             |              |              |              |              |  |
| 07502 Plumbing                      | 0.00        | 208.33     | 208.33      | 0.00         | 1,666.64     | 1,666.64     | 2,500.00     |  |
| 07503 Repair Supplies & Maintenance | 9,191.41    | 4,166.67   | (5,024.74)  | 63,337.70    | 33,333.36    | (30,004.34)  | 50,000.00    |  |
| 07504 Painting                      | 309.23      | 0.00       | (309.23)    | 1,400.99     | 0.00         | (1,400.99)   | 0.00         |  |
| 07505 Building Repairs              | 4,555.34    | 2,083.33   | (2,472.01)  | 56,361.79    | 16,666.64    | (39,695.15)  | 25,000.00    |  |
| 07509 HVAC System                   | 0.00        | 833.33     | 833.33      | 411.00       | 6,666.64     | 6,255.64     | 10,000.00    |  |
| 07512 Landscape                     | 0.00        | 166.67     | 166.67      | 0.00         | 1,333.36     | 1,333.36     | 2,000.00     |  |
| 07514 Elevator                      | 0.00        | 1,133.33   | 1,133.33    | 0.00         | 9,066.64     | 9,066.64     | 13,600.00    |  |
| 07518 Miscellaneous                 | 0.00        | 550.00     | 550.00      | 6,502.50     | 4,400.00     | (2,102.50)   | 6,600.00     |  |
| 07519 Fire Equip/Alarm Sys          | 540.35      | 1,666.67   | 1,126.32    | 25,567.88    | 13,333.36    | (12,234.52)  | 20,000.00    |  |
| 07520 Fire Pump System              | 0.00        | 250.00     | 250.00      | 2,818.00     | 2,000.00     | (818.00)     | 3,000.00     |  |
| Repairs & Maintenance Total         | 14,596.33   | 11,058.33  | (3,538.00)  | 156,399.86   | 88,466.64    | (67,933.22)  | 132,700.00   |  |
| Total Expense                       | 291,612.85  | 244,552.84 | (47,060.01) | 2,857,625.48 | 1,956,422.72 | (901,202.76) | 2,934,634.00 |  |
| Net Income                          | (42,578.39) | (0.01)     | (42,578.38) | (828,796.65) | (0.08)       | (828,796.57) | 0.00         |  |