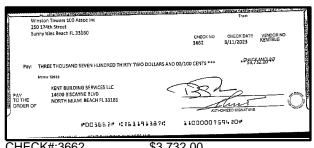

d your the sum here. This amount should match the balance in your                                                                                                            |             | Date/Type   | Amount                                             | Date/Type   | Amount |  |







\$415.00





CHECK#:3628

\$235.40





CHECK#:3630

\$2,160.35





CHECK#:3633





CHECK#:3637

\$12,375.00





\$6,732.00









CHECK#:3642

\$3,732.00





CHECK#:3643

\$263.22





CHECK#:3644

\$864.61







\$59.18









CHECK#:3647

\$108.00









CHECK#:3649

\$6,502.50









CHECK#:3651 \$6,732.00





CHECK#:3652 \$59.18









CHECK#:3654 \$45.01







CHECK#:3655 \$309.23





CHECK#:3656 \$1,396.50





CHECK#:3657









CHECK#:3660 \$2,742.00





CHECK#:3661 \$44.41





CHECK#:3662 \$3,732.00





CHECK#:3663 \$12,690.00





CHECK#:3666 \$1,032.00





CHECK#:3667 \$995.00







\$2,380.00

| Reconciliation Summary: TFC - Truist |                | GL Account: 010      | 002 - BBT SA Dep2 [8682] |
|--------------------------------------|----------------|----------------------|--------------------------|
| Bank Statement Balance               | \$4,715,671.30 | Account Balance      | \$4,715,671.30           |
| GL Account Balance                   | \$4,715,671.30 | + Uncleared Payments | \$0.00                   |
| Difference                           | \$0.00         | - Uncleared Deposits | \$0.00                   |
|                                      |                | Reconciling Balance  | \$4,715,671.30           |
|