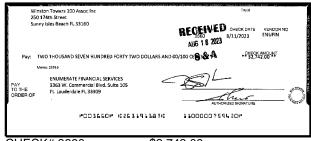

d the amount in Line 4 to the amount in Line 3 to find your the sum here. This amount should match the balance in your                                                                                                            |             | Date/Type   | Amount                                             | Date/Type   | Amount |  |







\$415.00





CHECK#:3628

\$235.40





CHECK#:3630

\$2,160.35





CHECK#:3633





CHECK#:3637

\$12,375.00





\$6,732.00









CHECK#:3642

\$3,732.00





CHECK#:3643

\$263.22





CHECK#:3644

\$864.61







\$59.18









CHECK#:3647

\$108.00









CHECK#:3649

\$6,502.50









CHECK#:3651 \$6,732.00





CHECK#:3652 \$59.18









CHECK#:3654 \$45.01







CHECK#:3655 \$309.23





CHECK#:3656 \$1,396.50





CHECK#:3657









CHECK#:3660 \$2,742.00





CHECK#:3661 \$44.41





CHECK#:3662 \$3,732.00





CHECK#:3663 \$12,690.00





CHECK#:3666 \$1,032.00





CHECK#:3667 \$995.00







\$2,380.00

| Reconciliation Summary: TFC - Truist |                | GL Account: 010      | 002 - BBT SA Dep2 [8682] |
|--------------------------------------|----------------|----------------------|--------------------------|
| Bank Statement Balance               | \$4,715,671.30 | Account Balance      | \$4,715,671.30           |
| GL Account Balance                   | \$4,715,671.30 | + Uncleared Payments | \$0.00                   |
| Difference                           | \$0.00         | - Uncleared Deposits | \$0.00                   |
|                                      |                | Reconciling Balance