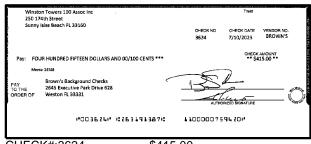

| T           |             |                                                    |             |        |  |
|                                                                                                                                                                                                                                        |             | Outstandi   | Outstanding Deposits and Other Credits (Section B) |             |        |  |
| 5. Add the amount in Line 4 to the amount in Line 3 to find your the sum here. This amount should match the balance in your                                                                                                            |             | Date/Type   | Amount                                             | Date/Type   | Amount |  |







\$415.00





CHECK#:3628

\$235.40





CHECK#:3630

\$2,160.35





CHECK#:3633





CHECK#:3637

\$12,375.00





\$6,732.00









CHECK#:3642

\$3,732.00





CHECK#:3643

\$263.22





CHECK#:3644

\$864.61







\$59.18









CHECK#:3647

\$108.00









CHECK#:3649

\$6,502.50









CHECK#:3651 \$6,732.00





CHECK#:3652 \$59.18









CHECK#:3654 \$45.01







CHECK#:3655 \$309.23





CHECK#:3656 \$1,396.50





CHECK#:3657









CHECK#:3660 \$2,742.00





CHECK#:3661 \$44.41





CHECK#:3662 \$3,732.00





CHECK#:3663 \$12,690.00





CHECK#:3666 \$1,032.00





CHECK#:3667 \$995.00







\$2,380.00

| Reconciliation Summary: TFC - Truist |                | GL Account: 010      | 002 - BBT SA Dep2 [8682] |
|--------------------------------------|--------