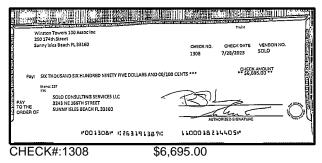

ction B. Record the transaction date, credit type and the credit amount. Add up all of the credits and enter the sum here:                                                                                                        | Outstand    | ing Denosits ar                                 | nd Other Credits (\$ | Section B) |  |  |  |
| 5. Add the amount in Line 4 to the amount in Line 3 to find your balance. Enter the sum here. This amount should match the balance in your register.                                                                                                                  | Date/Type   | Amount                                          | Date/Type            | Amount     |  |  |  |







CHECK#:1305 \$3,900.00





CHECK#:1306 \$23,792.52





CHECK#:1307 \$1,400.00















CHECK#:1315 \$305.25





CHECK#:1316 \$609.14





CHECK#:1317 \$3,900.00





CHECK#:1318 \$126,836.49





CHECK#:1322 \$20,185,10

| Reconciliation Summary: TFC - Truist |             | GL Account: 01009    | - Truist-Square Deposits |
|--------------------------------------|-------------|----------------------|--------------------------|
| Bank Statement Balance               | \$36,027.01 | Account Balance      | \$36,027.01              |
| GL Account Balance                   | \$36,027.01 | + Uncleared Payments | \$0.00                   |
| Difference                           | \$0.00      | - Uncleared Deposits | \$0.00                   |
|                                      |             | Reconciling Balance  | \$36,027.01              |
|