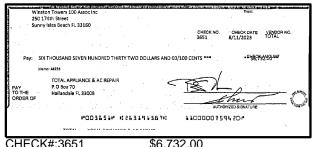

Winston Towers 100 Assoc Inc Start: 08/01/2023 | End: 08/31/2023

| Account                             |             | Current    |             | Year to Date |              |              | Yearly       |  |
|-------------------------------------|-------------|------------|-------------|--------------|--------------|--------------|--------------|--|
|                                     | Actual      | Budget     | Variance    | Actual       | Budget       | Variance     | Budget       |  |
| 07220 Payroll Taxes & Fees          | 8,211.99    | 2,750.00   | (5,461.99)  | 60,519.82    | 22,000.00    | (38,519.82)  | 33,000.00    |  |
| 07225 Payroll Fees                  | 0.00        | 200.00     | 200.00      | 1,800.00     | 1,600.00     | (200.00)     | 2,400.00     |  |
| Payroll Total                       | 37,933.57   | 30,616.67  | (7,316.90)  | 329,894.13   | 244,933.36   | (84,960.77)  | 367,400.00   |  |
| Contract Services                   |             |            |             |              |              |              |              |  |
| 07301 Security Services             | 15,994.54   | 27,083.33  | 11,088.79   | 148,983.59   | 216,666.64   | 67,683.05    | 325,000.00   |  |
| 07302 HVAC                          | 6,732.00    | 6,250.00   | (482.00)    | 53,856.00    | 50,000.00    | (3,856.00)   | 75,000.00    |  |
| 07303 Elevator                      | 125.34      | 2,900.00   | 2,774.66    | 30,577.34    | 23,200.00    | (7,377.34)   | 34,800.00    |  |
| 07304 Trash Removal                 | 2,966.90    | 3,000.00   | 33.10       | 24,094.70    | 24,000.00    | (94.70)      | 36,000.00    |  |
| 07305 Cable                         | 20,689.47   | 20,833.33  | 143.86      | 119,577.77   | 166,666.64   | 47,088.87    | 250,000.00   |  |
| 07306 Water Treatment               | 471.34      | 500.00     | 28.66       | 4,426.08     | 4,000.00     | (426.08)     | 6,000.00     |  |
| 07307 Generator                     | 0.00        | 333.33     | 333.33      | 0.00         | 2,666.64     | 2,666.64     | 4,000.00     |  |
| 07314 Pest Control                  | 0.00        | 2,400.00   | 2,400.00    | 18,110.38    | 19,200.00    | 1,089.62     | 28,800.00    |  |
| 07315 Janitorial Service            | 12,690.00   | 17,000.00  | 4,310.00    | 99,315.00    | 136,000.00   | 36,685.00    | 204,000.00   |  |
| 07316 Trash Odor Control            | 189.00      | 440.00     | 251.00      | 1,417.50     | 3,520.00     | 2,102.50     | 5,280.00     |  |
| Contract Services Total             | 59,858.59   | 80,739.99  | 20,881.40   | 500,358.36   | 645,919.92   | 145,561.56   | 968,880.00   |  |
| Utilities                           |             |            |             |              |              |              |              |  |
| 07401 Electricity                   | 20,626.23   | 17,166.67  | (3,459.56)  | 137,702.13   | 137,333.36   | (368.77)     | 206,000.00   |  |
| 07402 Water & Sewer                 | 4,978.58    | 34,083.33  | 29,104.75   | 251,526.11   | 272,666.64   | 21,140.53    | 409,000.00   |  |
| 07403 Telephone                     | 603.28      | 500.00     | (103.28)    | 5,821.89     | 4,000.00     | (1,821.89)   | 6,000.00     |  |
| 07404 Gas / Fuel                    | 2,468.77    | 3,500.00   | 1,031.23    | 24,926.67    | 28,000.00    | 3,073.33     | 42,000.00    |  |
| Utilities Total                     | 28,676.86   | 55,250.00  | 26,573.14   | 419,976.80   | 442,000.00   | 22,023.20    | 663,000.00   |  |
| Repairs & Maintenance               |             |            |             |              |              |              |              |  |
| 07502 Plumbing                      | 0.00        | 208.33     | 208.33      | 0.00         | 1,666.64     | 1,666.64     | 2,500.00     |  |
| 07503 Repair Supplies & Maintenance | 9,191.41    | 4,166.67   | (5,024.74)  | 63,337.70    | 33,333.36    | (30,004.34)  | 50,000.00    |  |
| 07504 Painting                      | 309.23      | 0.00       | (309.23)    | 1,400.99     | 0.00         | (1,400.99)   | 0.00         |  |
| 07505 Building Repairs              | 4,555.34    | 2,083.33   | (2,472.01)  | 56,361.79    | 16,666.64    | (39,695.15)  | 25,000.00    |  |
| 07509 HVAC System                   | 0.00        | 833.33     | 833.33      | 411.00       | 6,666.64     | 6,255.64     | 10,000.00    |  |
| 07512 Landscape                     | 0.00        | 166.67     | 166.67      | 0.00         | 1,333.36     | 1,333.36     | 2,000.00     |  |
| 07514 Elevator                      | 0.00        | 1,133.33   | 1,133.33    | 0.00         | 9,066.64     | 9,066.64     | 13,600.00    |  |
| 07518 Miscellaneous                 | 0.00        | 550.00     | 550.00      | 6,502.50     | 4,400.00     | (2,102.50)   | 6,600.00     |  |
| 07519 Fire Equip/Alarm Sys          | 540.35      | 1,666.67   | 1,126.32    | 25,567.88    | 13,333.36    | (12,234.52)  | 20,000.00    |  |
| 07520 Fire Pump System              | 0.00        | 250.00     | 250.00      | 2,818.00     | 2,000.00     | (818.00)     | 3,000.00     |  |
| Repairs & Maintenance Total         | 14,596.33   | 11,058.33  | (3,538.00)  | 156,399.86   | 88,466.64    | (67,933.22)  | 132,700.00   |  |
| Total Expense                       | 291,612.85  | 244,552.84 | (47,060.01) | 2,857,625.48 | 1,956,422.72 | (901,202.76) | 2,934,634.00 |  |
| Net Income                          | (42,578.39) | (0.01)     | (42,578.38) | (828,796.65) | (0.08)       | (828,796.57) | 0.00         |  |