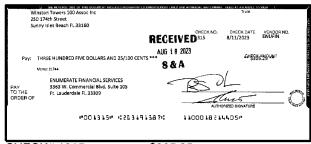

ecord the transaction date, credit type and the credit amount. Add up all of the credits and enter the sum here:                                                                                                        | Outstand    | ing Denosits ar                                 | nd Other Credits (\$ | Section B) |  |  |  |
| 5. Add the amount in Line 4 to the amount in Line 3 to find your balance. Enter the sum here. This amount should match the balance in your register.                                                                                                                  | Date/Type   | Amount                                          | Date/Type            | Amount     |  |  |  |







CHECK#:1305 \$3,900.00





CHECK#:1306 \$23,792.52





CHECK#:1307 \$1,400.00















CHECK#:1315 \$305.25





CHECK#:1316 \$609.14





CHECK#:1317 \$3,900.00





CHECK#:1318 \$126,836.49





CHECK#:1322 \$20,185,10

| Reconciliation Summary: TFC - Truist |             | GL Account: 01009    | - Truist-Square Deposits |
|--------------------------------------|-------------|----------------------|--------------------------|
| Bank Statement Balance               | \$36,027.01 | Account Balance      | \$36,027.01              |
| GL Account Balance                   | \$36,027.01 | + Uncleared Payments | \$0.00                   |
| Difference                           | \$0.00      | - Uncleared Deposits | \$0.00                   |
|                                      |             | Reconciling Balance  | \$36,027.01              |
|