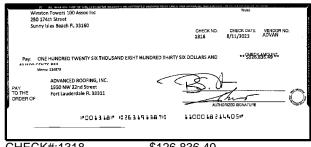

credits and enter the sum here:                                                                                                        | Outstand    | ing Denosits ar                                 | nd Other Credits (\$ | Section B) |  |  |  |
| 5. Add the amount in Line 4 to the amount in Line 3 to find your balance. Enter the sum here. This amount should match the balance in your register.                                                                                                                  | Date/Type   | Amount                                          | Date/Type            | Amount     |  |  |  |







CHECK#:1305 \$3,900.00





CHECK#:1306 \$23,792.52





CHECK#:1307 \$1,400.00















CHECK#:1315 \$305.25





CHECK#:1316 \$609.14





CHECK#:1317 \$3,900.00





CHECK#:1318 \$126,836.49





CHECK#:1322 \$20,185,10

| Reconciliation Summary: TFC - Truist |             | GL Account: 01009    | - Truist-Square Deposits |
|--------------------------------------|-------------|----------------------|--------------------------|
| Bank Statement Balance               | \$36,027.01 | Account Balance      | \$36,027.01              |
| GL Account Balance                   | \$36,027.01 | + Uncleared Payments | \$0.00                   |
| Difference                           | \$0.00      | - Uncleared Deposits | \$0.00                   |
|                                      |             | Reconciling Balance  | \$36,027.01              |
|                                      |             | - Statement Balance  | \$36,027.01              |
|