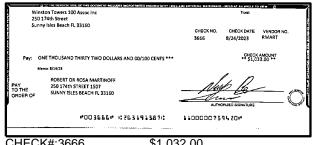

in your                                                                                                            |             | Date/Type   | Amount                                             | Date/Type   | Amount |  |







\$415.00





CHECK#:3628

\$235.40





CHECK#:3630

\$2,160.35





CHECK#:3633





CHECK#:3637

\$12,375.00





\$6,732.00









CHECK#:3642

\$3,732.00





CHECK#:3643

\$263.22





CHECK#:3644

\$864.61







\$59.18









CHECK#:3647

\$108.00









CHECK#:3649

\$6,502.50









CHECK#:3651 \$6,732.00





CHECK#:3652 \$59.18









CHECK#:3654 \$45.01







CHECK#:3655 \$309.23





CHECK#:3656 \$1,396.50





CHECK#:3657









CHECK#:3660 \$2,742.00





CHECK#:3661 \$44.41





CHECK#:3662 \$3,732.00





CHECK#:3663 \$12,690.00





CHECK#:3666 \$1,032.00





CHECK#:3667 \$995.00







\$2,380.00

| Reconciliation Summary: TFC - Truist |                | GL Account: 010      | 002 - BBT SA Dep2 [8682] |
|--------------------------------------|----------------|----------------------|--------------------------|
| Bank Statement Balance               | \$4,715,671.30 | Account Balance      | \$4,715,671.30           |
| GL Account Balance                   | \$4,715,671.30 | + Uncleared Payments | \$0.00                   |
| Difference                           | \$0.00         | - Uncleared Deposits | \$0.00                   |
|                                      |                | Reconciling Balance  | \$4,715,671.30           |
|                                      |                | - Statement Balance  |