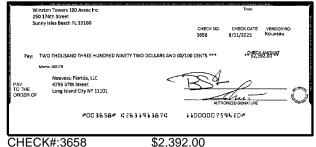

. Add the amount in Line 4 to the amount in Line 3 to find your the sum here. This amount should match the balance in your                                                                                                            |             | Date/Type   | Amount                                             | Date/Type   | Amount |  |







\$415.00





CHECK#:3628

\$235.40





CHECK#:3630

\$2,160.35





CHECK#:3633





CHECK#:3637

\$12,375.00





\$6,732.00









CHECK#:3642

\$3,732.00





CHECK#:3643

\$263.22





CHECK#:3644

\$864.61







\$59.18









CHECK#:3647

\$108.00









CHECK#:3649

\$6,502.50









CHECK#:3651 \$6,732.00





CHECK#:3652 \$59.18









CHECK#:3654 \$45.01







CHECK#:3655 \$309.23





CHECK#:3656 \$1,396.50





CHECK#:3657









CHECK#:3660 \$2,742.00





CHECK#:3661 \$44.41





CHECK#:3662 \$3,732.00





CHECK#:3663 \$12,690.00





CHECK#:3666 \$1,032.00





CHECK#:3667 \$995.00







\$2,380.00

| Reconciliation Summary: TFC - Truist |                | GL Account: 010      | 002 - BBT SA Dep2 [8682] |
|--------------------------------------|----------------|----------------------|--------------------------|
| Bank Statement Balance               | \$4,715,671.30 | Account Balance      | \$4,715,671.30           |
| GL Account Balance                   | \$4,715,671.30 | + Uncleared Payments | \$0.00                   |
| Difference                           | \$0.00         | - Uncleared Deposits | \$0.00                   |
|                                      |                | Reconciling Bala