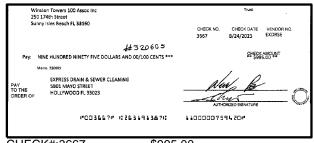

|             | Date/Type   | Amount                                             | Date/Type   | Amount |  |







\$415.00





CHECK#:3628

\$235.40





CHECK#:3630

\$2,160.35





CHECK#:3633





CHECK#:3637

\$12,375.00





\$6,732.00









CHECK#:3642

\$3,732.00





CHECK#:3643

\$263.22





CHECK#:3644

\$864.61







\$59.18









CHECK#:3647

\$108.00









CHECK#:3649

\$6,502.50









CHECK#:3651 \$6,732.00





CHECK#:3652 \$59.18









CHECK#:3654 \$45.01







CHECK#:3655 \$309.23





CHECK#:3656 \$1,396.50





CHECK#:3657









CHECK#:3660 \$2,742.00





CHECK#:3661 \$44.41





CHECK#:3662 \$3,732.00





CHECK#:3663 \$12,690.00





CHECK#:3666 \$1,032.00





CHECK#:3667 \$995.00







\$2,380.00

| Reconciliation Summary: TFC - Truist |                | GL Account: 010      | 002 - BBT SA Dep2 [8682] |
|--------------------------------------|----------------|----------------------|--------------------------|
| Bank Statement Balance               | \$4,715,671.30 | Account Balance      | \$4,715,671.30           |
| GL Account Balance                   | \$4,715,671.30 | + Uncleared Payments | \$0.00                   |
| Difference                           | \$0.00         | - Uncleared Deposits | \$0.00                   |
|                                      |                | Reconciling Balance  | \$4,715,671.30           |
|                                      |                | - Statement Balance  | \$4,715,671.30           |