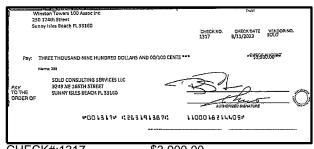

it amount. Add up all of the credits and enter the sum here:                                                                                                        | Outstand    | ing Denosits ar                                 | nd Other Credits (\$ | Section B) |  |  |  |
| 5. Add the amount in Line 4 to the amount in Line 3 to find your balance. Enter the sum here. This amount should match the balance in your register.                                                                                                                  | Date/Type   | Amount                                          | Date/Type            | Amount     |  |  |  |







CHECK#:1305 \$3,900.00





CHECK#:1306 \$23,792.52





CHECK#:1307 \$1,400.00















CHECK#:1315 \$305.25





CHECK#:1316 \$609.14





CHECK#:1317 \$3,900.00





CHECK#:1318 \$126,836.49





CHECK#:1322 \$20,185,10

| Reconciliation Summary: TFC - Truist |             | GL Account: 01009    | - Truist-Square Deposits |
|--------------------------------------|-------------|----------------------|--------------------------|
| Bank Statement Balance               | \$36,027.01 | Account Balance      | \$36,027.01              |
| GL Account Balance                   | \$36,027.01 | + Uncleared Payments | \$0.00                   |
| Difference                           | \$0.00      | - Uncleared Deposits | \$0.00                   |
|                                      |             | Reconciling Balance  | \$36,027.01              |
|                                      |             | - Statement Balance  | \$36,