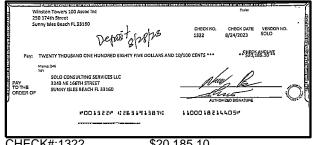

e:                                                                                                        | Outstand    | ing Denosits ar                                 | nd Other Credits (\$ | Section B) |  |  |  |
| 5. Add the amount in Line 4 to the amount in Line 3 to find your balance. Enter the sum here. This amount should match the balance in your register.                                                                                                                  | Date/Type   | Amount                                          | Date/Type            | Amount     |  |  |  |







CHECK#:1305 \$3,900.00





CHECK#:1306 \$23,792.52





CHECK#:1307 \$1,400.00















CHECK#:1315 \$305.25





CHECK#:1316 \$609.14





CHECK#:1317 \$3,900.00





CHECK#:1318 \$126,836.49





CHECK#:1322 \$20,185,10

| Reconciliation Summary: TFC - Truist |             | GL Account: 01009    | - Truist-Square Deposits |
|--------------------------------------|-------------|----------------------|--------------------------|
| Bank Statement Balance               | \$36,027.01 | Account Balance      | \$36,027.01              |
| GL Account Balance                   | \$36,027.01 | + Uncleared Payments | \$0.00                   |
| Difference                           | \$0.00      | - Uncleared Deposits | \$0.00                   |
|                                      |             | Reconciling Balance  | \$36,027.01              |
|                                      |             | - Statement Balance  | \$36,027.01              |
|