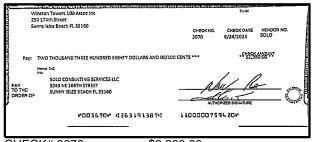

### **Key Financial Metrics for the month:**

1. Cash on hand as of the period reporting is approx.:

a. Operating \$ 114kb. Security Deposit \$ 215kc. Special Assessment \$7.55M

- 2. Actual Operating consolidated YTD Gain/ (Loss) is approx. (\$828k) as of this period.
- 3. Total accounts receivable is approx. \$186k, with an establish allowance for uncollectible accounts of approx. \$29k.
- 4. Annual insurance premiums renewed 5/26/23 and are financed through First Insurance Funding. The balance due as of this period is approx. \$1.09M [GL2501].
- 5. Association contracted a loan with CIT to finance the Special Assessment project in the amount of \$1,700,000 with a maturity date 04/20/26. The CIT Loan was later acquired by Truist in June 2022 set at 5.25% maturity date 06/25/2027. The balance due as of this period is approx. \$7.77M [GL3125].