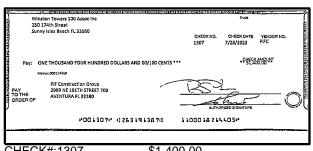

ny outstanding credits in section B. Record the transaction date, credit type and the credit amount. Add up all of the credits and enter the sum here:                                                                                                        | Outstand    | ing Denosits ar                                 | nd Other Credits (\$ | Section B) |  |  |  |
| 5. Add the amount in Line 4 to the amount in Line 3 to find your balance. Enter the sum here. This amount should match the balance in your register.                                                                                                                  | Date/Type   | Amount                                          | Date/Type            | Amount     |  |  |  |







CHECK#:1305 \$3,900.00





CHECK#:1306 \$23,792.52





CHECK#:1307 \$1,400.00















CHECK#:1315 \$305.25





CHECK#:1316 \$609.14





CHECK#:1317 \$3,900.00





CHECK#:1318 \$126,836.49





CHECK#:1322 \$20,185,10

| Reconciliation Summary: TFC - Truist |             | GL Account: 01009    | - Truist-Square Deposits |
|--------------------------------------|-------------|----------------------|--------------------------|
| Bank Statement Balance               | \$36,027.01 | Account Balance      | \$36,027.01              |
| GL Account Balance                   | \$36,027.01 | + Uncleared Payments | \$0.00                   |
| Difference                           | \$0.00      | - Uncleared Deposits | \$0.00                   |
|                                      |             | Reconciling Balance  | \$36,027.01