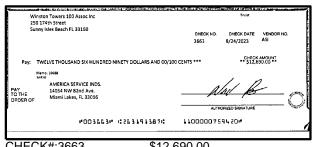

ount should match the balance in your                                                                                                            |             | Date/Type   | Amount                                             | Date/Type   | Amount |  |







\$415.00





CHECK#:3628

\$235.40





CHECK#:3630

\$2,160.35





CHECK#:3633





CHECK#:3637

\$12,375.00





\$6,732.00









CHECK#:3642

\$3,732.00





CHECK#:3643

\$263.22





CHECK#:3644

\$864.61







\$59.18









CHECK#:3647

\$108.00









CHECK#:3649

\$6,502.50









CHECK#:3651 \$6,732.00





CHECK#:3652 \$59.18









CHECK#:3654 \$45.01







CHECK#:3655 \$309.23





CHECK#:3656 \$1,396.50





CHECK#:3657









CHECK#:3660 \$2,742.00





CHECK#:3661 \$44.41





CHECK#:3662 \$3,732.00





CHECK#:3663 \$12,690.00





CHECK#:3666 \$1,032.00





CHECK#:3667 \$995.00







\$2,380.00

| Reconciliation Summary: TFC - Truist |                | GL Account: 010      | 002 - BBT SA Dep2 [8682] |
|--------------------------------------|----------------|----------------------|--------------------------|
| Bank Statement Balance               | \$4,715,671.30 | Account Balance      | \$4,715,671.30           |
| GL Account Balance                   | \$4,715,671.30 | + Uncleared Payments | \$0.00                   |
| Difference                           | \$0.00         | - Uncleared Deposits | \$0.00                   |
|                                      |                | Reconciling Balance  | \$4,715,671.30           |
|                                      |