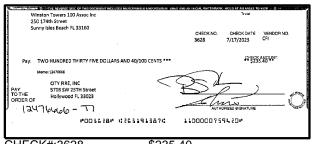

|             |                                                    |             |        |  |
|                                                                                                                                                                                                                                        |             | Outstandi   | Outstanding Deposits and Other Credits (Section B) |             |        |  |
| 5. Add the amount in Line 4 to the amount in Line 3 to find your the sum here. This amount should match the balance in your                                                                                                            |             | Date/Type   | Amount                                             | Date/Type   | Amount |  |







\$415.00





CHECK#:3628

\$235.40





CHECK#:3630

\$2,160.35





CHECK#:3633





CHECK#:3637

\$12,375.00





\$6,732.00









CHECK#:3642

\$3,732.00





CHECK#:3643

\$263.22





CHECK#:3644

\$864.61







\$59.18









CHECK#:3647

\$108.00









CHECK#:3649

\$6,502.50









CHECK#:3651 \$6,732.00





CHECK#:3652 \$59.18









CHECK#:3654 \$45.01







CHECK#:3655 \$309.23





CHECK#:3656 \$1,396.50





CHECK#:3657









CHECK#:3660 \$2,742.00





CHECK#:3661 \$44.41





CHECK#:3662 \$3,732.00





CHECK#:3663 \$12,690.00





CHECK#:3666 \$1,032.00





CHECK#:3667 \$995.00







\$2,380.00

| Reconciliation Summary: TFC - Truist |                | GL Account: 010      | 002 - BBT SA Dep2 [8682] |
|--------------------------------------|----------------|-----