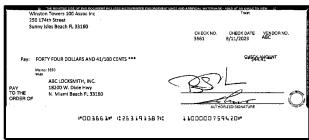

e amount in Line 3 to find your the sum here. This amount should match the balance in your                                                                                                            |             | Date/Type   | Amount                                             | Date/Type   | Amount |  |







\$415.00





CHECK#:3628

\$235.40





CHECK#:3630

\$2,160.35





CHECK#:3633





CHECK#:3637

\$12,375.00





\$6,732.00









CHECK#:3642

\$3,732.00





CHECK#:3643

\$263.22





CHECK#:3644

\$864.61







\$59.18









CHECK#:3647

\$108.00









CHECK#:3649

\$6,502.50









CHECK#:3651 \$6,732.00





CHECK#:3652 \$59.18









CHECK#:3654 \$45.01







CHECK#:3655 \$309.23





CHECK#:3656 \$1,396.50





CHECK#:3657









CHECK#:3660 \$2,742.00





CHECK#:3661 \$44.41





CHECK#:3662 \$3,732.00





CHECK#:3663 \$12,690.00





CHECK#:3666 \$1,032.00





CHECK#:3667 \$995.00







\$2,380.00

| Reconciliation Summary: TFC - Truist |                | GL Account: 010      | 002 - BBT SA Dep2 [8682] |
|--------------------------------------|----------------|----------------------|--------------------------|
| Bank Statement Balance               | \$4,715,671.30 | Account Balance      | \$4,715,671.30           |
| GL Account Balance                   | \$4,715,671.30 | + Uncleared Payments | \$0.00                   |
| Difference                           | \$0.00         | - Uncleared Deposits | \$0.00                   |
|                                      |                | Reconciling Balance  | \$4,715,671.30