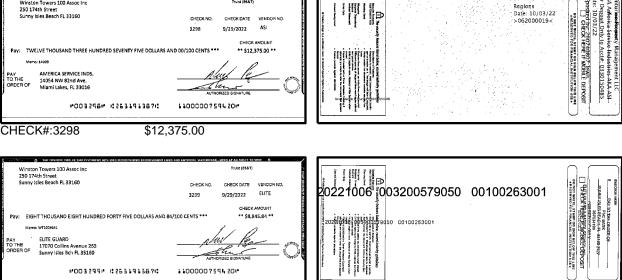

#### Key Financial Metrics for the month:

- 1. Cash on hand as of the period reporting is approx.:
  - a. Operating \$884k
  - b. Security Deposit \$ 206k
  - c. Special Assessment \$3.40M
- 2. Actual Operating consolidated YTD Gain/ (Loss) is approx. (\$763k) as of this period.
- 3. Total accounts receivable is approx. *\$116k*, with an establish allowance for uncollectible accounts of approx. *\$5k*.
- 4. Annual insurance premiums renewed 5/31/21 and are financed through First Insurance Funding. The balance due as of this period is approx. \$1.36M [GL2501].
- Association contracted a loan with CIT to finance the Special Assessment project in the amount of \$1,700,000 with a maturity date 04/20/26. The CIT Loan was later acquired by Truist in June 2022 set at 5.25% maturity date 06/25/2027. The balance due as of this period is approx. \$2.97M [GL3125].