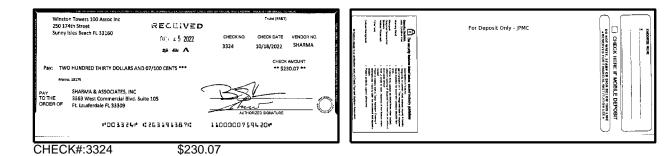

| Date/Type         | Amount     |  |

For more information, please contact your local Truist branch, visit Truist.com or contact us at 1-844-4TRUIST (1-844-487-8478). MEMBER FDIC















E The sector of the sector of

Seq: 15 Dep: 000102 Date: 10/07/22

Truist (688.T)

CHECK DATE VENDOR NO.

CHECK NO.

Winston Tawers 100 Assoc Inc 250 174th Street Sunny Isles Beach FL 33160









Distant Concession Sector Sect

Seq: 10 Dep: 000102 Date: 10/07/22

Truist (BS&T)

CHECK DATE VENDOR NO. 9/29/2022 VICTORR

CHECK AMOUNT

\*\* \$2.079.00 \*\*

CHECK NO.

1100000759420\*

3309



Winston Towers 100 Assoc Inc 250 174th Street Sunny isles Beach FL 33160

Pay: TWO THOUSAND SEVENTY NINE DOLLARS AND 00/100 CENTS \*\*\*

POD3312P (2631913870



Berlink













PAY























1100000759420#

#003326# #263191387#



SHOOPAR NUPE

# Winston Towers 100 Assoc Inc BANK RECONCILIATION Statement Date: 10/31/2022

| <b>Reconciliation Summary: TRUIST</b> |                | GL Account: 01002 - BBT SA Dep2 [8682] |                   |  |
|---------------------------------------|----------------|----------------------------------------|-------------------|--|
| Bank Statement Balance                | \$2,155,192.59 | Account Balance                        | \$2,155,342.59    |  |
| GL Account Balance                    | \$2,155,342.59 | + Uncleared Payments                   | \$0.00            |  |
| Difference                            | (\$150.00)     | - Uncleared Deposits                   | \$150.00          |  |
|