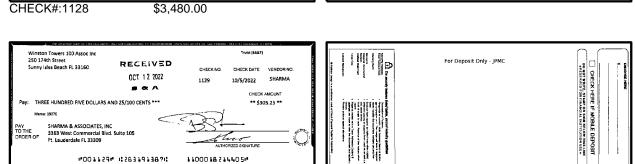

| Outstandi    | ng Deposits an                                  | d Other Credits ( | Section B) |  |  |
| 5. | Add the amount in Line 4 to the amount in Line 3 to find your balance. Enter the sum here. This amount should match the balance in your register.                                                                                                                          | Date/Type    | Amount                                          | Date/Type         | Amount     |  |  |

For more information, please contact your local Truist branch, visit Truist.com or contact us at 1-844-4TRUIST (1-844-487-8478). MEMBER FDIC































# Winston Towers 100 Assoc Inc BANK RECONCILIATION Statement Date: 10/31/2022

|              | GL Account: 0        | 1009 - Truist-Square Deposits                                                                                                                                                                                  |
|--------------|----------------------|----------------------------------------------------------------------------------------------------------------------------------------------------------------------------------------------------------------|
| \$17,662.31  | Account Balance      | \$17,662.31