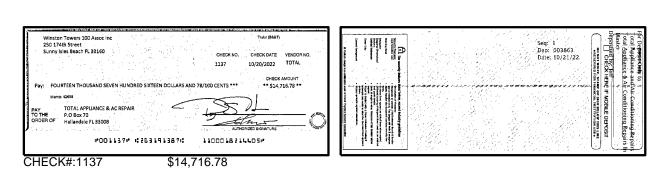

| Outstandi    | ng Deposits an                                  | d Other Credits ( | Section B) |  |  |
| 5. | Add the amount in Line 4 to the amount in Line 3 to find your balance. Enter the sum here. This amount should match the balance in your register.                                                                                                                          | Date/Type    | Amount                                          | Date/Type         | Amount     |  |  |

For more information, please contact your local Truist branch, visit Truist.com or contact us at 1-844-4TRUIST (1-844-487-8478). MEMBER FDIC































# Winston Towers 100 Assoc Inc BANK RECONCILIATION Statement Date: 10/31/2022

|              | GL Account: 0        | 1009 - Truist-Square Deposits                                                                                                                                                                                  |
|--------------|----------------------|----------------------------------------------------------------------------------------------------------------------------------------------------------------------------------------------------------------|
| \$17,662.31  | Account Balance      | \$17,662.31