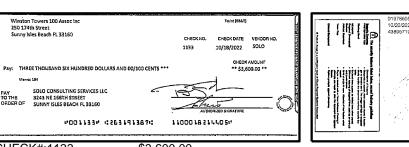

#### Key Financial Metrics for the month:

- 1. Cash on hand as of the period reporting is approx.:
  - a. Operating \$884k
  - b. Security Deposit \$ 206k
  - c. Special Assessment \$3.40M
- 2. Actual Operating consolidated YTD Gain/ (Loss) is approx. (\$763k) as of this period.
- 3. Total accounts receivable is approx. *\$116k*, with an establish allowance for uncollectible accounts of approx. *\$5k*.
- 4. Annual insurance premiums renewed 5/31/21 and are financed through First Insurance Funding. The balance due as of this period is approx. \$1.36M [GL2501].
- Association contracted a loan with CIT to finance the Special Assessment project in the amount of \$1,700,000 with a maturity date 04/20/26. The CIT Loan was later acquired by Truist in June 2022 set at 5.25% maturity date 06/25/2027. The balance due as of this period is approx. \$2.97M [GL3125].