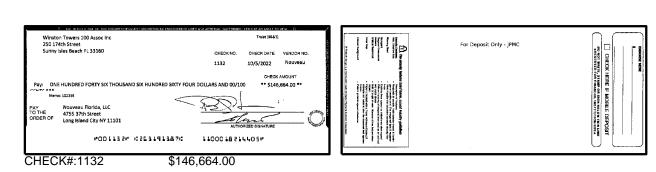

#### Key Financial Metrics for the month:

- 1. Cash on hand as of the period reporting is approx.:
  - a. Operating \$884k
  - b. Security Deposit \$ 206k
  - c. Special Assessment \$3.40M
- 2. Actual Operating consolidated YTD Gain/ (Loss) is approx. (\$763k) as of this period.
- 3. Total accounts receivable is approx. *\$116k*, with an establish allowance for uncollectible accounts of approx. *\$5k*.
- 4. Annual insurance premiums renewed 5/31/21 and are financed through First Insurance Funding. The balance due as of this period is approx. \$1.36M [GL2501].
- Association contracted a loan with CIT to finance the Special Assessment project in the amount of \$1,700,000 with a maturity date 04/20/26. The CIT Loan was later acquired by Truist in June 2022 set at 5.25% maturity date 06/25/2027. The balance due as of this period is approx. \$2.97M [GL3125].