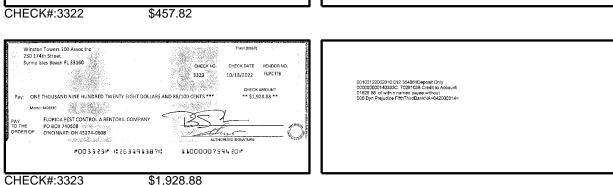

| Date/Type         | Amount     |  |

For more information, please contact your local Truist branch, visit Truist.com or contact us at 1-844-4TRUIST (1-844-487-8478). MEMBER FDIC















E The sector of the sector of

Seq: 15 Dep: 000102 Date: 10/07/22

Truist (688.T)

CHECK DATE VENDOR NO.

CHECK NO.

Winston Tawers 100 Assoc Inc 250 174th Street Sunny Isles Beach FL 33160









Distant Concession Sector Sect

Seq: 10 Dep: 000102 Date: 10/07/22

Truist (BS&T)

CHECK DATE VENDOR NO. 9/29/2022 VICTORR

CHECK AMOUNT

\*\* \$2.079.00 \*\*

CHECK NO.

1100000759420\*

3309



Winston Towers 100 Assoc Inc 250 174th Street Sunny isles Beach FL 33160

Pay: TWO THOUSAND SEVENTY NINE DOLLARS AND 00/100 CENTS \*\*\*

POD3312P (2631913870



Berlink













PAY























1100000759420#

#003326# #263191387#



SHOOPAR NUPE

# Winston Towers 100 Assoc Inc BANK RECONCILIATION Statement Date: 10/31/2022

| <b>Reconciliation Summary: TRUIST</b> |                | GL Account: 01002 - BBT SA Dep2 [8682] |                   |  |
|---------------------------------------|----------------|----------------------------------------|-------------------|--|
| Bank Statement Balance                | \$2,155,192.59 | Account Balance                        | \$2,155,342.59    |  |
| GL Account Balance                    | \$2,155,342.59 | + Uncleared Payments                   | \$0.00            |  |
| Difference                            | (\$150.00)     | - Uncleared Deposits                   | \$150.00          |  |
|