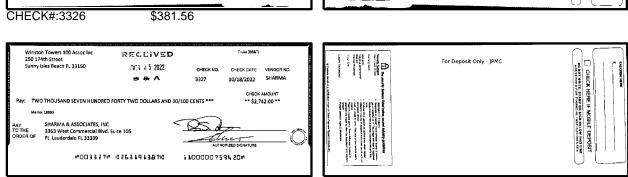

| Date/Type         | Amount     |  |

For more information, please contact your local Truist branch, visit Truist.com or contact us at 1-844-4TRUIST (1-844-487-8478). MEMBER FDIC















E The sector of the sector of

Seq: 15 Dep: 000102 Date: 10/07/22

Truist (688.T)

CHECK DATE VENDOR NO.

CHECK NO.

Winston Tawers 100 Assoc Inc 250 174th Street Sunny Isles Beach FL 33160









Distant Concession Sector Sect

Seq: 10 Dep: 000102 Date: 10/07/22

Truist (BS&T)

CHECK DATE VENDOR NO. 9/29/2022 VICTORR

CHECK AMOUNT

\*\* \$2.079.00 \*\*

CHECK NO.

1100000759420\*

3309



Winston Towers 100 Assoc Inc 250 174th Street Sunny isles Beach FL 33160

Pay: TWO THOUSAND SEVENTY NINE DOLLARS AND 00/100 CENTS \*\*\*

POD3312P (2631913870



Berlink













PAY























1100000759420#

#003326# #263191387#



SHOOPAR NUPE

# Winston Towers 100 Assoc Inc BANK RECONCILIATION Statement Date: 10/31/2022

| <b>Reconciliation Summary: TRUIST</b> |                | GL Account: 01002 - BBT SA Dep2 [8682] |                   |  |
|---------------------------------------|----------------|----------------------------------------|-------------------|--|
| Bank Statement Balance                | \$2,155,192.59 | Account Balance                        | \$2,155,342.59    |  |
| GL Account Balance                    | \$2,155,342.59 | + Uncleared Payments                   | \$0.00            |  |
| Difference                            | (\$150.00)     | - Uncleared Deposits                   | \$150.00          |  |
|                                       |