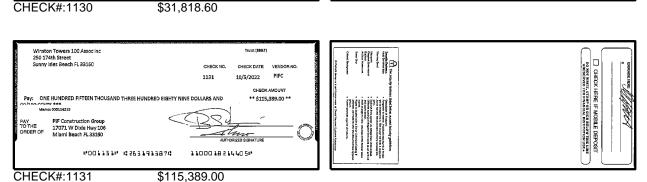

#### Notes this Year:

- Special Assessment Phase III The estimated cost of the proposed Special Assessment is \$11,300,000. The Association will ask for a Line of Credit for \$8,000,000 for the construction and the New Bank will have to close our previous loan for Citizen Bank in an amount of about \$1,400,000 and added to the new line of credit as one of the Bank conditions. The proposed Special Assessment can be paid in one lump sum or in 3 installments in July 2022, August 2022, and September 2022, or payable in Sixty (60) equal monthly installments commencing on July 1, 2022, and ending on June 30, 2027 with 5.25 % interest, if closed by June 24, 2022, or the interest may go up.
- Special Assessment Association approved special assessment for work related to 50-year recertification. Unit owners voted 4/14/21 to approve the taking of a loan to fund the project. Special assessment offered three payment plans: single payment due 5/1/21 no interest; three equal payments due 5/1/21, 6/1/21 and 7/1/21 no interest; sixty months beginning 5/1/21 thru 4/1/26 with interest at 3.67%.