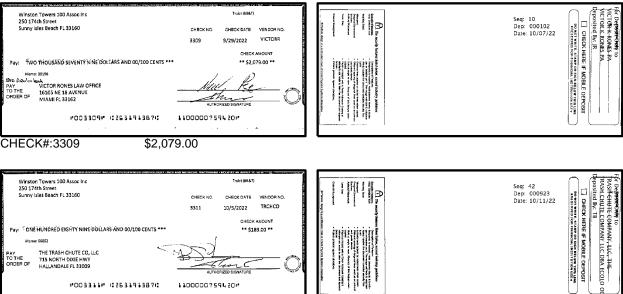

| d Other Credits ( | Section B) |  |
| 5. | Add the amount in Line 4 to the amount in Line 3 to find your balance. Enter the sum here. This amount should match the balance in your register.                                                                                                                          | Date/Type    | Amount                                          | Date/Type         | Amount     |  |

For more information, please contact your local Truist branch, visit Truist.com or contact us at 1-844-4TRUIST (1-844-487-8478). MEMBER FDIC















E The sector of the sector of

Seq: 15 Dep: 000102 Date: 10/07/22

Truist (688.T)

CHECK DATE VENDOR NO.

CHECK NO.

Winston Tawers 100 Assoc Inc 250 174th Street Sunny Isles Beach FL 33160









Distant Concession Sector Sect

Seq: 10 Dep: 000102 Date: 10/07/22

Truist (BS&T)

CHECK DATE VENDOR NO. 9/29/2022 VICTORR

CHECK AMOUNT

\*\* \$2.079.00 \*\*

CHECK NO.

1100000759420\*

3309



Winston Towers 100 Assoc Inc 250 174th Street Sunny isles Beach FL 33160

Pay: TWO THOUSAND SEVENTY NINE DOLLARS AND 00/100 CENTS \*\*\*

POD3312P (2631913870



Berlink













PAY























1100000759420#

#003326# #263191387#



SHOOPAR NUPE

# Winston Towers 100 Assoc Inc BANK RECONCILIATION Statement Date: 10/31/2022

| <b>Reconciliation Summary: TRUIST</b> |                | GL Account: 01002 - BBT SA Dep2 [8682] |                   |  |
|---------------------------------------|----------------|----------------------------------------|-------------------|--|
| Bank Statem