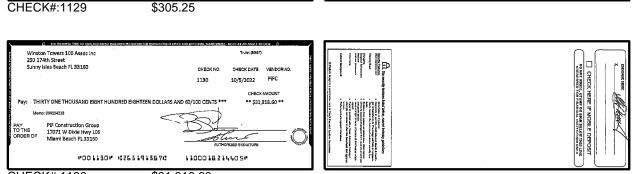

#### Notes this Year:

- Special Assessment Phase III The estimated cost of the proposed Special Assessment is \$11,300,000. The Association will ask for a Line of Credit for \$8,000,000 for the construction and the New Bank will have to close our previous loan for Citizen Bank in an amount of about \$1,400,000 and added to the new line of credit as one of the Bank conditions. The proposed Special Assessment can be paid in one lump sum or in 3 installments in July 2022, August 2022, and September 2022, or payable in Sixty (60) equal monthly installments commencing on July 1, 2022, and ending on June 30, 2027 with 5.25 % interest, if closed by June 24, 2022, or the interest may go up.
- Special Assessment Association approved special assessment for work related to 50-year recertification. Unit owners voted 4/14/21 to approve the taking of a loan to fund the project. Special assessment offered three payment plans: single payment due 5/1/21 no interest; three equal payments due 5/1/21, 6/1/21 and 7/1/21 no interest; sixty months beginning 5/1/21 thru 4/1/26 with interest at 3.67%.