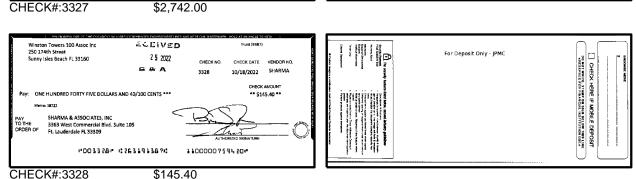

| Date/Type         | Amount     |  |

For more information, please contact your local Truist branch, visit Truist.com or contact us at 1-844-4TRUIST (1-844-487-8478). MEMBER FDIC















E The sector of the sector of

Seq: 15 Dep: 000102 Date: 10/07/22

Truist (688.T)

CHECK DATE VENDOR NO.

CHECK NO.

Winston Tawers 100 Assoc Inc 250 174th Street Sunny Isles Beach FL 33160









Distant Concession Sector Sect

Seq: 10 Dep: 000102 Date: 10/07/22

Truist (BS&T)

CHECK DATE VENDOR NO. 9/29/2022 VICTORR

CHECK AMOUNT

\*\* \$2.079.00 \*\*

CHECK NO.

1100000759420\*

3309



Winston Towers 100 Assoc Inc 250 174th Street Sunny isles Beach FL 33160

Pay: TWO THOUSAND SEVENTY NINE DOLLARS AND 00/100 CENTS \*\*\*

POD3312P (2631913870



Berlink













PAY























1100000759420#

#003326# #263191387#



SHOOPAR NUPE

# Winston Towers 100 Assoc Inc BANK RECONCILIATION Statement Date: 10/31/2022

| <b>Reconciliation Summary: TRUIST</b> |                | GL Account: 01002 - BBT SA Dep2 [8682] |                   |  |
|---------------------------------------|----------------|----------------------------------------|-------------------|--|
| Bank Statement Balance                | \$2,155,192.59 | Account Balance                        | \$2,155,342.59    |  |
| GL Account Balance                    | \$2,155,342.59 | + Uncleared Payments                   | \$0.00            |  |
| Difference                            | (\$150.00)     | - Uncleared Deposits                   | \$150.00          |  |
|                                       |