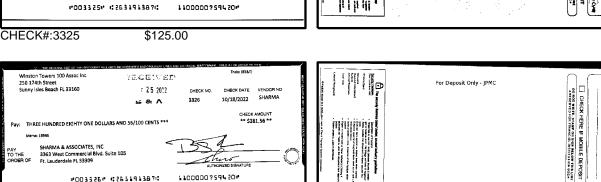

| Date/Type         | Amount     |  |

For more information, please contact your local Truist branch, visit Truist.com or contact us at 1-844-4TRUIST (1-844-487-8478). MEMBER FDIC















E The sector of the sector of

Seq: 15 Dep: 000102 Date: 10/07/22

Truist (688.T)

CHECK DATE VENDOR NO.

CHECK NO.

Winston Tawers 100 Assoc Inc 250 174th Street Sunny Isles Beach FL 33160









Distant Concession Sector Sect

Seq: 10 Dep: 000102 Date: 10/07/22

Truist (BS&T)

CHECK DATE VENDOR NO. 9/29/2022 VICTORR

CHECK AMOUNT

\*\* \$2.079.00 \*\*

CHECK NO.

1100000759420\*

3309



Winston Towers 100 Assoc Inc 250 174th Street Sunny isles Beach FL 33160

Pay: TWO THOUSAND SEVENTY NINE DOLLARS AND 00/100 CENTS \*\*\*

POD3312P (2631913870



Berlink













PAY























1100000759420#

#003326# #263191387#



SHOOPAR NUPE

# Winston Towers 100 Assoc Inc BANK RECONCILIATION Statement Date: 10/31/2022

| <b>Reconciliation Summary: TRUIST</b> |                | GL Account: 01002 - BBT SA Dep2 [8682] |                   |  |
|---------------------------------------|----------------|----------------------------------------|-------------------|--|
| Bank Statement Balance                | \$2,155,192.59 | Account Balance                        | \$2,155,342.59    |  |
| GL Account Balance                    | \$2,155,342.59 | + Uncleared Payments                   | \$0.00            |  |
| Difference                            | (\$150.00)     | - Uncleared Deposits                   | \$150.00          |  |
|                                       |