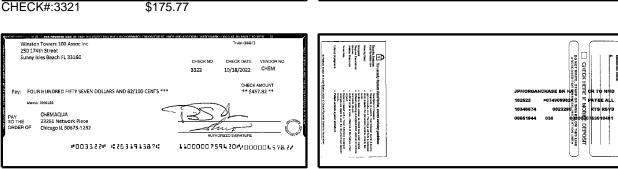

| Date/Type         | Amount     |  |

For more information, please contact your local Truist branch, visit Truist.com or contact us at 1-844-4TRUIST (1-844-487-8478). MEMBER FDIC















E The sector of the sector of

Seq: 15 Dep: 000102 Date: 10/07/22

Truist (688.T)

CHECK DATE VENDOR NO.

CHECK NO.

Winston Tawers 100 Assoc Inc 250 174th Street Sunny Isles Beach FL 33160









Distant Concession Sector Sect

Seq: 10 Dep: 000102 Date: 10/07/22

Truist (BS&T)

CHECK DATE VENDOR NO. 9/29/2022 VICTORR

CHECK AMOUNT

\*\* \$2.079.00 \*\*

CHECK NO.

1100000759420\*

3309



Winston Towers 100 Assoc Inc 250 174th Street Sunny isles Beach FL 33160

Pay: TWO THOUSAND SEVENTY NINE DOLLARS AND 00/100 CENTS \*\*\*

POD3312P (2631913870



Berlink













PAY























1100000759420#

#003326# #263191387#



SHOOPAR NUPE

# Winston Towers 100 Assoc Inc BANK RECONCILIATION Statement Date: 10/31/2022

| <b>Reconciliation Summary: TRUIST</b> |                | GL Account: 01002 - BBT SA Dep2 [8682] |                   |  |
|---------------------------------------|----------------|----------------------------------------|-------------------|--|
| Bank Statement Balance                | \$2,155,192.59 | Account Balance                        | \$2,155,342.59    |  |
| GL Account Balance                    | \$2,155,342.59 | + Uncleared Payments                   | \$0.00            |  |
| Difference                            | (\$150.00)     | - Uncleared Deposits                   | \$150.00          |  |
|