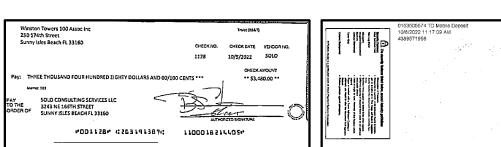

#### Key Financial Metrics for the month:

- 1. Cash on hand as of the period reporting is approx.:
  - a. Operating \$884k
  - b. Security Deposit \$ 206k
  - c. Special Assessment \$3.40M
- 2. Actual Operating consolidated YTD Gain/ (Loss) is approx. (\$763k) as of this period.
- 3. Total accounts receivable is approx. *\$116k*, with an establish allowance for uncollectible accounts of approx. *\$5k*.
- 4. Annual insurance premiums renewed 5/31/21 and are financed through First Insurance Funding. The balance due as of this period is approx. \$1.36M [GL2501].
- Association contracted a loan with CIT to finance the Special Assessment project in the amount of \$1,700,000 with a maturity date 04/20/26. The CIT Loan was later acquired by Truist in June 2022 set at 5.25% maturity date 06/25/2027. The balance due as of this period is approx. \$2.97M [GL3125].