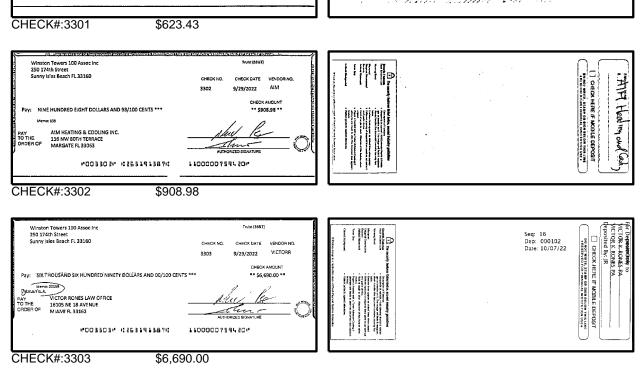

| Outstandi    | ng Deposits an                                  | d Other Credits ( | Section B) |  |
| 5. | Add the amount in Line 4 to the amount in Line 3 to find your balance. Enter the sum here. This amount should match the balance in your register.                                                                                                                          | Date/Type    | Amount                                          | Date/Type         | Amount     |  |

For more information, please contact your local Truist branch, visit Truist.com or contact us at 1-844-4TRUIST (1-844-487-8478). MEMBER FDIC















E The sector of the sector of

Seq: 15 Dep: 000102 Date: 10/07/22

Truist (688.T)

CHECK DATE VENDOR NO.

CHECK NO.

Winston Tawers 100 Assoc Inc 250 174th Street Sunny Isles Beach FL 33160









Distant Concession Sector Sect

Seq: 10 Dep: 000102 Date: 10/07/22

Truist (BS&T)

CHECK DATE VENDOR NO. 9/29/2022 VICTORR

CHECK AMOUNT

\*\* \$2.079.00 \*\*

CHECK NO.

1100000759420\*

3309



Winston Towers 100 Assoc Inc 250 174th Street Sunny isles Beach FL 33160

Pay: TWO THOUSAND SEVENTY NINE DOLLARS AND 00/100 CENTS \*\*\*

POD3312P (2631913870



Berlink













PAY























1100000759420#

#003326# #263191387#



SHOOPAR NUPE

# Winston Towers 100 Assoc Inc BANK RECONCILIATION Statement Date: 10/31/2022

| <b>Reconciliation Summary: TRUIST</b> |