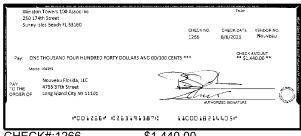

#### **Key Financial Metrics for the month:**

- 1. Cash on hand as of the period reporting is approx.:
  - a. Operating \$ 199kb. Security Deposit \$ 197kc. Special Assessment \$7.10M
- 2. Actual Operating consolidated YTD Gain/ (Loss) is approx. (\$711k) as of this period.
- 3. Total accounts receivable is approx. \$154k, with an establish allowance for uncollectible accounts of approx. \$29k.
- 4. Annual insurance premiums renewed 5/26/23 and are financed through First Insurance Funding. The balance due as of this period is approx. \$1.32M [GL2501].
- 5. Association contracted a loan with CIT to finance the Special Assessment project in the amount of \$1,700,000 with a maturity date 04/20/26. The CIT Loan was later acquired by Truist in June 2022 set at 5.25% maturity date 06/25/2027. The balance due as of this period is approx. \$7.23M [GL3125].