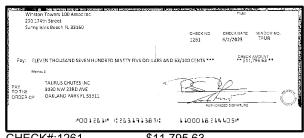

| Date/Type   | Amount          | d Other Credits (S | Amount     |
| the sum here. This amount should match the balance in your register.                                                                                                                                                                                              | ,,,         |                 |                    |            |

For more information, please contact your local Truist branch, visit Truist.com or contact us at 1-844-4TRUIST (1-844-487-8478). MEMBER FDIC







\$1,070.00





CHECK#:1248

\$5,500.00





CHECK#:1251

\$550.00





CHECK#:1255

\$205,125.09





0300260

\$1,017.65









CHECK#:1258 \$1,872.50









CHECK#:1261 \$11,795.63



















\$5,200.00





CHECK#:1266

\$1,440.00









\$4,878.96













CHECK#:1271

\$504.24





\$667.58











CHECK#:1274

\$34,000.00









CHECK#:1276

\$14,037.32





0300262 ■ PAGE 9 OF 10













# Winston Towers 100 Assoc Inc

# BANK RECONCILIATION Statement Date: 6/30/2023

| Reconciliation Summary: TFC - Truist |             | GL Account: 0100     | 9 - Truist-Square Deposits |
|--------------------------------------|-------------|----------------------|----------------------------|
| Bank Statement Balance               | \$32,091.05 | Account Balance      | \$32,091.05                |
| GL Account Balance                   | \$32,091.05 | + Uncleared Payments | \$0.00                     |
| Difference