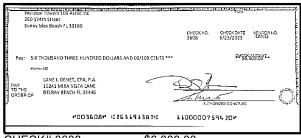

#### **Key Financial Metrics for the month:**

- 1. Cash on hand as of the period reporting is approx.:
  - a. Operating \$ 199kb. Security Deposit \$ 197kc. Special Assessment \$7.10M
- 2. Actual Operating consolidated YTD Gain/ (Loss) is approx. (\$711k) as of this period.
- 3. Total accounts receivable is approx. \$154k, with an establish allowance for uncollectible accounts of approx. \$29k.
- 4. Annual insurance premiums renewed 5/26/23 and are financed through First Insurance Funding. The balance due as of this period is approx. \$1.32M [GL2501].
- 5. Association contracted a loan with CIT to finance the Special Assessment project in the amount of \$1,700,000 with a maturity date 04/20/26. The CIT Loan was later acquired by Truist in June 2022 set at 5.25% maturity date 06/25/2027. The balance due as of this period is approx. \$7.23M [GL3125].