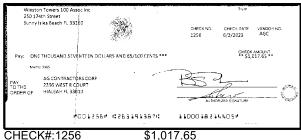

| Date/Type   | Amount          | d Other Credits (S | Amount     |
| the sum here. This amount should match the balance in your register.                                                                                                                                                                                              | ,,,         |                 |                    |            |

For more information, please contact your local Truist branch, visit Truist.com or contact us at 1-844-4TRUIST (1-844-487-8478). MEMBER FDIC







\$1,070.00





CHECK#:1248

\$5,500.00





CHECK#:1251

\$550.00





CHECK#:1255

\$205,125.09





0300260

\$1,017.65









CHECK#:1258 \$1,872.50









CHECK#:1261 \$11,795.63



















\$5,200.00





CHECK#:1266

\$1,440.00









\$4,878.96













CHECK#:1271

\$504.24





\$667.58











CHECK#:1274

\$34,000.00









CHECK#:1276

\$14,037.32





0300262 ■ PAGE 9 OF 10













# Winston Towers 100 Assoc Inc

# BANK RECONCILIATION Statement Date: 6/30/2023

| Reconciliation Summary: TFC - Truist |             | GL Account: 0100     | 9 - Truist-Square Deposits |
|--------------------------------------|-------------|----------------------|----------------------------|
| Bank Statement Balance               | \$32,091.05 | Account Balance      | \$32,091.05                |
| GL Account Balance                   | \$32,091.05 | + Uncleared Pay