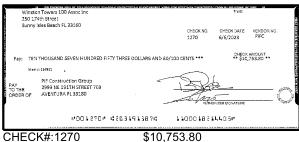

#### **Key Financial Metrics for the month:**

- 1. Cash on hand as of the period reporting is approx.:
  - a. Operating \$ 199kb. Security Deposit \$ 197kc. Special Assessment \$7.10M
- 2. Actual Operating consolidated YTD Gain/ (Loss) is approx. (\$711k) as of this period.
- 3. Total accounts receivable is approx. \$154k, with an establish allowance for uncollectible accounts of approx. \$29k.
- 4. Annual insurance premiums renewed 5/26/23 and are financed through First Insurance Funding. The balance due as of this period is approx. \$1.32M [GL2501].
- 5. Association contracted a loan with CIT to finance the Special Assessment project in the amount of \$1,700,000 with a maturity date 04/20/26. The CIT Loan was later acquired by Truist in June 2022 set at 5.25% maturity date 06/25/2027. The balance due as of this period is approx. \$7.23M [GL3125].