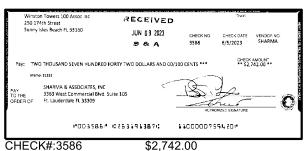

#### **Key Financial Metrics for the month:**

- 1. Cash on hand as of the period reporting is approx.:
  - a. Operating \$ 199kb. Security Deposit \$ 197kc. Special Assessment \$7.10M
- 2. Actual Operating consolidated YTD Gain/ (Loss) is approx. (\$711k) as of this period.
- 3. Total accounts receivable is approx. \$154k, with an establish allowance for uncollectible accounts of approx. \$29k.
- 4. Annual insurance premiums renewed 5/26/23 and are financed through First Insurance Funding. The balance due as of this period is approx. \$1.32M [GL2501].
- 5. Association contracted a loan with CIT to finance the Special Assessment project in the amount of \$1,700,000 with a maturity date 04/20/26. The CIT Loan was later acquired by Truist in June 2022 set at 5.25% maturity date 06/25/2027. The balance due as of this period is approx. \$7.23M [GL3125].