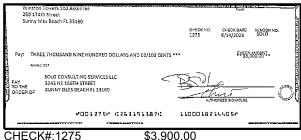

ould match the balance in your register.                                                                                                                                                                                              | ,,,         |                 |                    |            |

For more information, please contact your local Truist branch, visit Truist.com or contact us at 1-844-4TRUIST (1-844-487-8478). MEMBER FDIC







\$1,070.00





CHECK#:1248

\$5,500.00





CHECK#:1251

\$550.00





CHECK#:1255

\$205,125.09





0300260

\$1,017.65









CHECK#:1258 \$1,872.50









CHECK#:1261 \$11,795.63



















\$5,200.00





CHECK#:1266

\$1,440.00









\$4,878.96













CHECK#:1271

\$504.24





\$667.58











CHECK#:1274

\$34,000.00









CHECK#:1276

\$14,037.32





0300262 ■ PAGE 9 OF 10













# Winston Towers 100 Assoc Inc

# BANK RECONCILIATION Statement Date: 6/30/2023

| Reconciliation Summary: TFC - Truist |             | GL Account: 0100     | 9 - Truist-Square Deposits |
|--------------------------------------|-------------|----------------------|----------------------------|
| Bank Statement Balance               | \$32,091.05 | Account Balance      | \$32,091.05                |
| GL Account Balance                   | \$32,091.05 | + Uncleared Payments | \$0.00                     |
| Difference                           | \$0.00      | - Uncleared Deposits | \$0.00                     |
|                                      |             | Reconciling Balance  | \$32,091.05                |
|