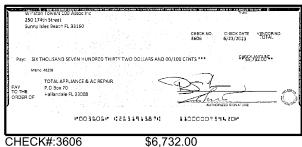

### Winston Towers 100 Association As of 06/30/23

|              |                     | No. of        |                    |               |                |
|--------------|---------------------|---------------|--------------------|---------------|----------------|
| GL Acct. No. | <u>Description</u>  | <b>Months</b> | <b>Monthly Amt</b> | <u>Total</u>  | <b>Comment</b> |
|              | Beginning Balance   | 1             | \$ 151,357.92      | \$ 151,357.92 | 04/21          |
|              | Reclas from Accrued | 1             | 93,483.66          | 93,483.66     | 04/21          |
| 7301         | Security            | 1             | 7,435.12           | 7,435.12      | Dble Pmnt      |
| 7302         | HVAC                | 1             | 6,732.00           | 6,732.00      |                |
| 7304         | Trash Removal       | 1             | 2,539.33           | 2,539.33      | Nov-22         |
| 7304         | Trash Removal       | 1             | 2,055.47           | 2,055.47      | Dble Pmnt      |
| 7305         | Cable               | 1             | 40,236.97          | 40,236.97     |                |
| 7402         | Water & Sewer       | 1             | 17,724.25          | 17,724.25     | Dble Pmnt      |
| 7315         | Janitorial Services | 1             | 12,375.00          | 12,375.00     |                |
|              |                     |               |                    | \$ 333,939.72 |                |
|              | GL                  |               |                    | 333,939.72    |                |
|              | Difference          |               |                    | \$ -          |                |