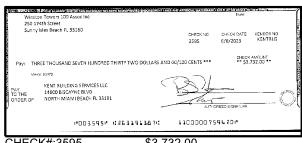

he sum here. This amount should match the balance in your register.                                                                                                                 | Date/Type   | Amount                                             | Date/Type   | Amount |  |











CHECK#:3567 \$3,594,00





CHECK#:3569 \$12,375.00





CHECK#:3570 \$6,732.00





0267820 ■ PAGE 5 OF 12













CHECK#:3578 \$550.00





CHECK#:3579 \$2,910.00





CHECK#:3580 \$60.00





0267821 ■ PAGE 7 OF 12





CHECK#:3582 \$200.00





CHECK#:3583 \$122.50





CHECK#:3584 \$189.28





CHECK#:3585 \$4,346.00





■ PAGE 8 OF 12







CHECK#:3587 \$215.00





CHECK#:3588 \$189.00





CHECK#:3589 \$585.00





CHECK#:3590 \$3,732.00





0267822 ■ PAGE 9 OF 12





CHECK#:3594 \$2,392.00





CHECK#:3595 \$3,732.00





CHECK#:3596 \$1,698.28





CHECK#:3597 \$1,984.32





\$59.18











CHECK#:3601 \$457.82





CHECK#:3602 \$952.18





CHECK#:3603 \$741.18





0267823 ■ PAGE 11 OF 12





CHECK#:3607 \$564.28





CHECK#:3608 \$6,300.00





CHECK#:3610 \$3,896.00





CHECK#:3613 \$12,375.00

# Winston Towers 100 Assoc Inc

BANK RECONCILIATION Statement Date: 6/30/2023

| Reconciliation Summary: TFC - Truist |                | GL Account: 01       | .002 - BBT SA Dep2 [8682] |
|--------------------------------------|----------------|----------------------|---------------------------|
| Bank Statement Balance               | \$4,301,481.40 | Account Balance      | \$4,301,481.40            |
| GL Account Balance                   | \$4,301,481.40 | + Uncleared Pay