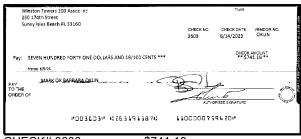

### Winston Towers 100 Association As of 06/30/23

|              |                     | No. of        |                    |               |                |
|--------------|---------------------|---------------|--------------------|---------------|----------------|
| GL Acct. No. | <u>Description</u>  | <b>Months</b> | <b>Monthly Amt</b> | <u>Total</u>  | <b>Comment</b> |
|              | Beginning Balance   | 1             | \$ 151,357.92      | \$ 151,357.92 | 04/21          |
|              | Reclas from Accrued | 1             | 93,483.66          | 93,483.66     | 04/21          |
| 7301         | Security            | 1             | 7,435.12           | 7,435.12      | Dble Pmnt      |
| 7302         | HVAC                | 1             | 6,732.00           | 6,732.00      |                |
| 7304         | Trash Removal       | 1             | 2,539.33           | 2,539.33      | Nov-22         |
| 7304         | Trash Removal       | 1             | 2,055.47           | 2,055.47      | Dble Pmnt      |
| 7305         | Cable               | 1             | 40,236.97          | 40,236.97     |                |
| 7402         | Water & Sewer       | 1             | 17,724.25          | 17,724.25     | Dble Pmnt      |
| 7315         | Janitorial Services | 1             | 12,375.00          | 12,375.00     |                |
|              |                     |               |                    | \$ 333,939.72 |                |
|              | GL                  |               |                    | 333,939.72    |                |
|              | Difference          |               |                    | \$ -          |                |