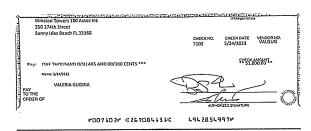

#### **Key Financial Metrics for the month:**

- 1. Cash on hand as of the period reporting is approx.:
  - a. Operating \$ 199kb. Security Deposit \$ 197kc. Special Assessment \$7.10M
- 2. Actual Operating consolidated YTD Gain/ (Loss) is approx. (\$711k) as of this period.
- 3. Total accounts receivable is approx. \$154k, with an establish allowance for uncollectible accounts of approx. \$29k.
- 4. Annual insurance premiums renewed 5/26/23 and are financed through First Insurance Funding. The balance due as of this period is approx. \$1.32M [GL2501].
- 5. Association contracted a loan with CIT to finance the Special Assessment project in the amount of \$1,700,000 with a maturity date 04/20/26. The CIT Loan was later acquired by Truist in June 2022 set at 5.25% maturity date 06/25/2027. The balance due as of this period is approx. \$7.23M [GL3125].