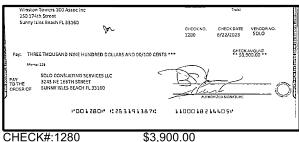

| ,,,         |                 |                    |            |

For more information, please contact your local Truist branch, visit Truist.com or contact us at 1-844-4TRUIST (1-844-487-8478). MEMBER FDIC







\$1,070.00





CHECK#:1248

\$5,500.00





CHECK#:1251

\$550.00





CHECK#:1255

\$205,125.09





0300260

\$1,017.65









CHECK#:1258 \$1,872.50









CHECK#:1261 \$11,795.63



















\$5,200.00





CHECK#:1266

\$1,440.00









\$4,878.96













CHECK#:1271

\$504.24





\$667.58











CHECK#:1274

\$34,000.00









CHECK#:1276

\$14,037.32





0300262 ■ PAGE 9 OF 10













# Winston Towers 100 Assoc Inc

# BANK RECONCILIATION Statement Date: 6/30/2023

| Reconciliation Summary: TFC - Truist |             | GL Account: 0100     | 9 - Truist-Square Deposits |
|--------------------------------------|-------------|----------------------|----------------------------|
| Bank Statement Balance               | \$32,091.05 | Account Balance      | \$32,091.05                |
| GL Account Balance                   | \$32,091.05 | + Uncleared Payments | \$0.00                     |
| Difference                           | \$0.00      | - Uncleared Deposits | \$0.00                     |
|                                      |             | Reconciling Balance  | \$32,091.05                |
|                                      |             | - Statement Ba