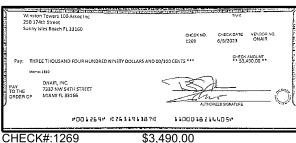

| Amount          | d Other Credits (S | Amount     |
| the sum here. This amount should match the balance in your register.                                                                                                                                                                                              | ,,,         |                 |                    |            |

For more information, please contact your local Truist branch, visit Truist.com or contact us at 1-844-4TRUIST (1-844-487-8478). MEMBER FDIC







\$1,070.00





CHECK#:1248

\$5,500.00





CHECK#:1251

\$550.00





CHECK#:1255

\$205,125.09





0300260

\$1,017.65









CHECK#:1258 \$1,872.50









CHECK#:1261 \$11,795.63



















\$5,200.00





CHECK#:1266

\$1,440.00









\$4,878.96













CHECK#:1271

\$504.24





\$667.58











CHECK#:1274

\$34,000.00









CHECK#:1276

\$14,037.32





0300262 ■ PAGE 9 OF 10













# Winston Towers 100 Assoc Inc

# BANK RECONCILIATION Statement Date: 6/30/2023

| Reconciliation Summary: TFC - Truist |             | GL Account: 0100     | 9 - Truist-Square Deposits |
|--------------------------------------|-------------|----------------------|----------------------------|
| Bank Statement Balance               | \$32,091.05 | Account Balance      | \$32,091.05                |
| GL Account Balance                   | \$32,091.05 | + Uncleared Payments | \$0.00                     |
| Difference                           | \$0.00      | - Uncleared Deposits | \$0.00                     |
|