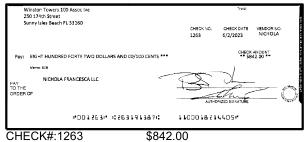

| Date/Type   | Amount          | d Other Credits (S | Amount     |
| the sum here. This amount should match the balance in your register.                                                                                                                                                                                              | ,,,         |                 |                    |            |

For more information, please contact your local Truist branch, visit Truist.com or contact us at 1-844-4TRUIST (1-844-487-8478). MEMBER FDIC







\$1,070.00





CHECK#:1248

\$5,500.00





CHECK#:1251

\$550.00





CHECK#:1255

\$205,125.09





0300260

\$1,017.65









CHECK#:1258 \$1,872.50









CHECK#:1261 \$11,795.63



















\$5,200.00





CHECK#:1266

\$1,440.00









\$4,878.96













CHECK#:1271

\$504.24





\$667.58











CHECK#:1274

\$34,000.00









CHECK#:1276

\$14,037.32





0300262 ■ PAGE 9 OF 10













# Winston Towers 100 Assoc Inc

# BANK RECONCILIATION Statement Date: 6/30/2023

| Reconciliation Summary: TFC - Truist |             | GL Account: 0100     | 9 - Truist-Square Deposits |
|--------------------------------------|-------------|----------------------|----------------------------|
| Bank Statement Balance               | \$32,091.05 | Account Balance      | \$32,091.05                |
| GL Account Balance                   | \$32,091.05 | + Uncleared Payments | \$0.00                     |
| Difference                           | \$0.00      | - Un