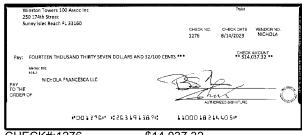

match the balance in your register.                                                                                                                                                                                              | ,,,         |                 |                    |            |

For more information, please contact your local Truist branch, visit Truist.com or contact us at 1-844-4TRUIST (1-844-487-8478). MEMBER FDIC







\$1,070.00





CHECK#:1248

\$5,500.00





CHECK#:1251

\$550.00





CHECK#:1255

\$205,125.09





0300260

\$1,017.65









CHECK#:1258 \$1,872.50









CHECK#:1261 \$11,795.63



















\$5,200.00





CHECK#:1266

\$1,440.00









\$4,878.96













CHECK#:1271

\$504.24





\$667.58











CHECK#:1274

\$34,000.00









CHECK#:1276

\$14,037.32





0300262 ■ PAGE 9 OF 10













# Winston Towers 100 Assoc Inc

# BANK RECONCILIATION Statement Date: 6/30/2023

| Reconciliation Summary: TFC - Truist |             | GL Account: 0100     | 9 - Truist-Square Deposits |
|--------------------------------------|-------------|----------------------|----------------------------|
| Bank Statement Balance               | \$32,091.05 | Account Balance      | \$32,091.05                |
| GL Account Balance                   | \$32,091.05 | + Uncleared Payments | \$0.00                     |
| Difference                           | \$0.00      | - Uncleared Deposits | \$0.00                     |
|                                      |             | Reconciling Balance  | \$32,091.05                |
|