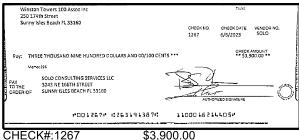

#### **Key Financial Metrics for the month:**

- 1. Cash on hand as of the period reporting is approx.:
  - a. Operating \$ 199kb. Security Deposit \$ 197kc. Special Assessment \$7.10M
- 2. Actual Operating consolidated YTD Gain/ (Loss) is approx. (\$711k) as of this period.
- 3. Total accounts receivable is approx. \$154k, with an establish allowance for uncollectible accounts of approx. \$29k.
- 4. Annual insurance premiums renewed 5/26/23 and are financed through First Insurance Funding. The balance due as of this period is approx. \$1.32M [GL2501].
- 5. Association contracted a loan with CIT to finance the Special Assessment project in the amount of \$1,700,000 with a maturity date 04/20/26. The CIT Loan was later acquired by Truist in June 2022 set at 5.25% maturity date 06/25/2027. The balance due as of this period is approx. \$7.23M [GL3125].