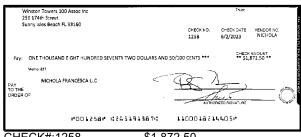

| Date/Type   | Amount          | d Other Credits (S | Amount     |
| the sum here. This amount should match the balance in your register.                                                                                                                                                                                              | ,,,         |                 |                    |            |

For more information, please contact your local Truist branch, visit Truist.com or contact us at 1-844-4TRUIST (1-844-487-8478). MEMBER FDIC







\$1,070.00





CHECK#:1248

\$5,500.00





CHECK#:1251

\$550.00





CHECK#:1255

\$205,125.09





0300260

\$1,017.65









CHECK#:1258 \$1,872.50









CHECK#:1261 \$11,795.63



















\$5,200.00





CHECK#:1266

\$1,440.00









\$4,878.96













CHECK#:1271

\$504.24





\$667.58











CHECK#:1274

\$34,000.00









CHECK#:1276

\$14,037.32





0300262 ■ PAGE 9 OF 10













# Winston Towers 100 Assoc Inc

# BANK RECONCILIATION Statement Date: 6/30/2023

| Reconciliation Summary: TFC - Truist |             | GL Account: 0100     | 9 - Truist-Square Deposits |
|--------------------------------------|-------------|----------------------|----------------------------|
| Bank Statement Balance               | \$32,091.05 | Account Balance      | \$32,091.05                |
| GL Account Balance                   | \$32,091.05 | + Uncleared Payments | \$0.00