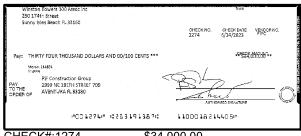

| the sum here. This amount should match the balance in your register.                                                                                                                                                                                              | ,,,         |                 |                    |            |

For more information, please contact your local Truist branch, visit Truist.com or contact us at 1-844-4TRUIST (1-844-487-8478). MEMBER FDIC







\$1,070.00





CHECK#:1248

\$5,500.00





CHECK#:1251

\$550.00





CHECK#:1255

\$205,125.09





0300260

\$1,017.65









CHECK#:1258 \$1,872.50









CHECK#:1261 \$11,795.63



















\$5,200.00





CHECK#:1266

\$1,440.00









\$4,878.96













CHECK#:1271

\$504.24





\$667.58











CHECK#:1274

\$34,000.00









CHECK#:1276

\$14,037.32





0300262 ■ PAGE 9 OF 10













# Winston Towers 100 Assoc Inc

# BANK RECONCILIATION Statement Date: 6/30/2023

| Reconciliation Summary: TFC - Truist |             | GL Account: 0100     | 9 - Truist-Square Deposits |
|--------------------------------------|-------------|----------------------|----------------------------|
| Bank Statement Balance               | \$32,091.05 | Account Balance      | \$32,091.05                |
| GL Account Balance                   | \$32,091.05 | + Uncleared Payments | \$0.00                     |
| Difference                           | \$0.00      | - Uncleared Deposits | \$0.00                     |
|                                      |             | Reconciling Balance  | \$