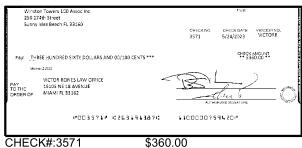

| Outstand    | Outstanding Deposits and Other Credits (Section B) |             |        |  |
| 5.                            | Add the amount in Line 4 to the amount in Line 3 to find your balance. Enter the sum here. This amount should match the balance in your register.                                                                                                                 | Date/Type   | Amount                                             | Date/Type   | Amount |  |











CHECK#:3567 \$3,594,00





CHECK#:3569 \$12,375.00





CHECK#:3570 \$6,732.00





0267820 ■ PAGE 5 OF 12













CHECK#:3578 \$550.00





CHECK#:3579 \$2,910.00





CHECK#:3580 \$60.00





0267821 ■ PAGE 7 OF 12





CHECK#:3582 \$200.00





CHECK#:3583 \$122.50





CHECK#:3584 \$189.28





CHECK#:3585 \$4,346.00





■ PAGE 8 OF 12







CHECK#:3587 \$215.00





CHECK#:3588 \$189.00





CHECK#:3589 \$585.00





CHECK#:3590 \$3,732.00





0267822 ■ PAGE 9 OF 12





CHECK#:3594 \$2,392.00





CHECK#:3595 \$3,732.00





CHECK#:3596 \$1,698.28





CHECK#:3597 \$1,984.32





\$59.18











CHECK#:3601 \$457.82





CHECK#:3602 \$952.18





CHECK#:3603 \$741.18





0267823 ■ PAGE 11 OF 12





CHECK#:3607 \$564.28





CHECK#:3608 \$6,300.00





CHECK#:3610 \$3,896.00





CHECK#:3613 \$12,375.00

# Winston Towers 100 Assoc Inc

BANK RECONCILI