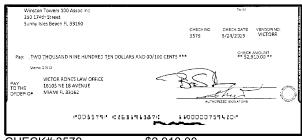

#### **Key Financial Metrics for the month:**

- 1. Cash on hand as of the period reporting is approx.:
  - a. Operating \$ 199kb. Security Deposit \$ 197kc. Special Assessment \$7.10M
- 2. Actual Operating consolidated YTD Gain/ (Loss) is approx. (\$711k) as of this period.
- 3. Total accounts receivable is approx. \$154k, with an establish allowance for uncollectible accounts of approx. \$29k.
- 4. Annual insurance premiums renewed 5/26/23 and are financed through First Insurance Funding. The balance due as of this period is approx. \$1.32M [GL2501].
- 5. Association contracted a loan with CIT to finance the Special Assessment project in the amount of \$1,700,000 with a maturity date 04/20/26. The CIT Loan was later acquired by Truist in June 2022 set at 5.25% maturity date 06/25/2027. The balance due as of this period is approx. \$7.23M [GL3125].