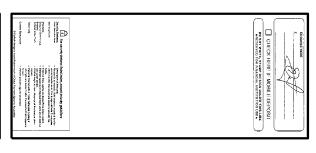

ter                                                                                                                                                                                      | Date/Type   | Amount          | d Other Credits (S | Amount     |
| the sum here. This amount should match the balance in your register.                                                                                                                                                                                              | ,,,         |                 |                    |            |

For more information, please contact your local Truist branch, visit Truist.com or contact us at 1-844-4TRUIST (1-844-487-8478). MEMBER FDIC







\$1,070.00





CHECK#:1248

\$5,500.00





CHECK#:1251

\$550.00





CHECK#:1255

\$205,125.09





0300260

\$1,017.65









CHECK#:1258 \$1,872.50









CHECK#:1261 \$11,795.63



















\$5,200.00





CHECK#:1266

\$1,440.00









\$4,878.96













CHECK#:1271

\$504.24





\$667.58











CHECK#:1274

\$34,000.00









CHECK#:1276

\$14,037.32





0300262 ■ PAGE 9 OF 10













# Winston Towers 100 Assoc Inc

# BANK RECONCILIATION Statement Date: 6/30/2023

| Reconciliation Summary: TFC - Truist |             | GL Account: 0100     | 9 - Truist-Square Deposits |
|--------------------------------------|-------------|----------------------|----------------------------|
| Bank Statement Balance               | \$32,091.05 | Account Balance      | \$32,091.05                |
| GL Account Balance                   |