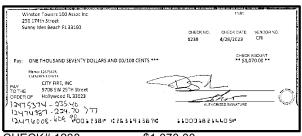

Add the amount in Line 4 to the amount in Line 3 to find your balance. Enter                                                                                                                                                                                      | Date/Type   | Amount          | d Other Credits (S | Amount     |
| the sum here. This amount should match the balance in your register.                                                                                                                                                                                              | ,,,         |                 |                    |            |

For more information, please contact your local Truist branch, visit Truist.com or contact us at 1-844-4TRUIST (1-844-487-8478). MEMBER FDIC







\$1,070.00





CHECK#:1248

\$5,500.00





CHECK#:1251

\$550.00





CHECK#:1255

\$205,125.09





0300260

\$1,017.65









CHECK#:1258 \$1,872.50









CHECK#:1261 \$11,795.63



















\$5,200.00





CHECK#:1266

\$1,440.00









\$4,878.96













CHECK#:1271

\$504.24





\$667.58











CHECK#:1274

\$34,000.00









CHECK#:1276

\$14,037.32





0300262 ■ PAGE 9 OF 10













# Winston Towers 100 Assoc Inc

# BANK RECONCILIATION Statement Date: 6/30/2023

| Reconciliation Summary: TFC - Truist |             | GL Account: 0100     | 9 - Truist-Square Deposits |
|--------------------------------------|-------------|----------------------|----------------------------|
| Bank Statement Balance               | \$32,091.05 | Account Balance