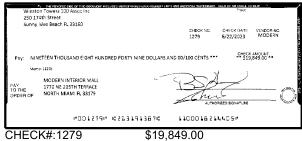

| ,,,         |                 |                    |            |

For more information, please contact your local Truist branch, visit Truist.com or contact us at 1-844-4TRUIST (1-844-487-8478). MEMBER FDIC







\$1,070.00





CHECK#:1248

\$5,500.00





CHECK#:1251

\$550.00





CHECK#:1255

\$205,125.09





0300260

\$1,017.65









CHECK#:1258 \$1,872.50









CHECK#:1261 \$11,795.63



















\$5,200.00





CHECK#:1266

\$1,440.00









\$4,878.96













CHECK#:1271

\$504.24





\$667.58











CHECK#:1274

\$34,000.00









CHECK#:1276

\$14,037.32





0300262 ■ PAGE 9 OF 10













# Winston Towers 100 Assoc Inc

# BANK RECONCILIATION Statement Date: 6/30/2023

| Reconciliation Summary: TFC - Truist |             | GL Account: 0100     | 9 - Truist-Square Deposits |
|--------------------------------------|-------------|----------------------|----------------------------|
| Bank Statement Balance               | \$32,091.05 | Account Balance      | \$32,091.05                |
| GL Account Balance                   | \$32,091.05 | + Uncleared Payments | \$0.00                     |
| Difference                           | \$0.00      | - Uncleared Deposits | \$0.00                     |
|                                      |             | Reconciling Balance  | \$32,091.05                |
|                                      |             | - Statemen