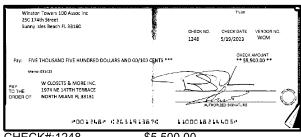

in Line 4 to the amount in Line 3 to find your balance. Enter                                                                                                                                                                                      | Date/Type   | Amount          | d Other Credits (S | Amount     |
| the sum here. This amount should match the balance in your register.                                                                                                                                                                                              | ,,,         |                 |                    |            |

For more information, please contact your local Truist branch, visit Truist.com or contact us at 1-844-4TRUIST (1-844-487-8478). MEMBER FDIC







\$1,070.00





CHECK#:1248

\$5,500.00





CHECK#:1251

\$550.00





CHECK#:1255

\$205,125.09





0300260

\$1,017.65









CHECK#:1258 \$1,872.50









CHECK#:1261 \$11,795.63



















\$5,200.00





CHECK#:1266

\$1,440.00









\$4,878.96













CHECK#:1271

\$504.24





\$667.58











CHECK#:1274

\$34,000.00









CHECK#:1276

\$14,037.32





0300262 ■ PAGE 9 OF 10













# Winston Towers 100 Assoc Inc

# BANK RECONCILIATION Statement Date: 6/30/2023

| Reconciliation Summary: TFC - Truist |             | GL Account: 0100     | 9 - Truist-Square Deposits |
|--------------------------------------|-------------|----------------------|----------------------------|
| Bank Statement Balance               | \$32,091.05 | Account Balance      | \$32,091.05