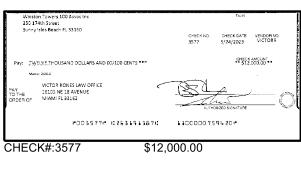

| Outstand    | Outstanding Deposits and Other Credits (Section B) |             |        |  |
| 5.                            | Add the amount in Line 4 to the amount in Line 3 to find your balance. Enter the sum here. This amount should match the balance in your register.                                                                                                                 | Date/Type   | Amount                                             | Date/Type   | Amount |  |











CHECK#:3567 \$3,594,00





CHECK#:3569 \$12,375.00





CHECK#:3570 \$6,732.00





0267820 ■ PAGE 5 OF 12













CHECK#:3578 \$550.00





CHECK#:3579 \$2,910.00





CHECK#:3580 \$60.00





0267821 ■ PAGE 7 OF 12





CHECK#:3582 \$200.00





CHECK#:3583 \$122.50





CHECK#:3584 \$189.28





CHECK#:3585 \$4,346.00





■ PAGE 8 OF 12







CHECK#:3587 \$215.00





CHECK#:3588 \$189.00





CHECK#:3589 \$585.00





CHECK#:3590 \$3,732.00





0267822 ■ PAGE 9 OF 12





CHECK#:3594 \$2,392.00





CHECK#:3595 \$3,732.00





CHECK#:3596 \$1,698.28





CHECK#:3597 \$1,984.32





\$59.18











CHECK#:3601 \$457.82





CHECK#:3602 \$952.18





CHECK#:3603 \$741.18





0267823 ■ PAGE 11 OF 12





CHECK#:3607 \$564.28





CHECK#:3608 \$6,300.00





CHECK#:3610 \$3,896.00





CHECK#:3613 \$12,375.00

# Winston Towers 100 Assoc Inc

BANK RECONCILIATION Statement Date: 6/30/2023