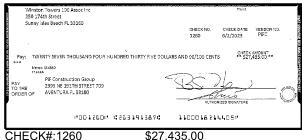

| Date/Type   | Amount          | d Other Credits (S | Amount     |
| the sum here. This amount should match the balance in your register.                                                                                                                                                                                              | ,,,         |                 |                    |            |

For more information, please contact your local Truist branch, visit Truist.com or contact us at 1-844-4TRUIST (1-844-487-8478). MEMBER FDIC







\$1,070.00





CHECK#:1248

\$5,500.00





CHECK#:1251

\$550.00





CHECK#:1255

\$205,125.09





0300260

\$1,017.65









CHECK#:1258 \$1,872.50









CHECK#:1261 \$11,795.63



















\$5,200.00





CHECK#:1266

\$1,440.00









\$4,878.96













CHECK#:1271

\$504.24





\$667.58











CHECK#:1274

\$34,000.00









CHECK#:1276

\$14,037.32





0300262 ■ PAGE 9 OF 10













# Winston Towers 100 Assoc Inc

# BANK RECONCILIATION Statement Date: 6/30/2023

| Reconciliation Summary: TFC - Truist |             | GL Account: 0100     | 9 - Truist-Square Deposits |
|--------------------------------------|-------------|----------------------|----------------------------|
| Bank Statement Balance               | \$32,091.05 | Account Balance      | \$32,091.05                |
| GL Account Balance                   | \$32,091.05 | + Uncleared Payments | \$0.00                     |
| Difference