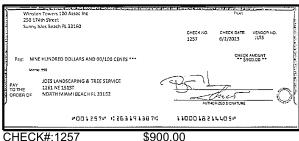

| Date/Type   | Amount          | d Other Credits (S | Amount     |
| the sum here. This amount should match the balance in your register.                                                                                                                                                                                              | ,,,         |                 |                    |            |

For more information, please contact your local Truist branch, visit Truist.com or contact us at 1-844-4TRUIST (1-844-487-8478). MEMBER FDIC







\$1,070.00





CHECK#:1248

\$5,500.00





CHECK#:1251

\$550.00





CHECK#:1255

\$205,125.09





0300260

\$1,017.65









CHECK#:1258 \$1,872.50









CHECK#:1261 \$11,795.63



















\$5,200.00





CHECK#:1266

\$1,440.00









\$4,878.96













CHECK#:1271

\$504.24





\$667.58











CHECK#:1274

\$34,000.00









CHECK#:1276

\$14,037.32





0300262 ■ PAGE 9 OF 10













# Winston Towers 100 Assoc Inc

# BANK RECONCILIATION Statement Date: 6/30/2023

| Reconciliation Summary: TFC - Truist |             | GL Account: 0100     | 9 - Truist-Square Deposits |
|--------------------------------------|-------------|----------------------|----------------------------|
| Bank Statement Balance               | \$32,091.05 | Account Balance      | \$32,091.05                |
| GL Account Balance                   | \$32,091.05 | + Uncleared Payments | \$0.00