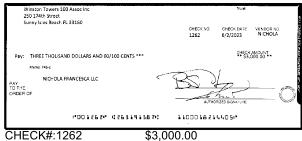

| Date/Type   | Amount          | d Other Credits (S | Amount     |
| the sum here. This amount should match the balance in your register.                                                                                                                                                                                              | ,,,         |                 |                    |            |

For more information, please contact your local Truist branch, visit Truist.com or contact us at 1-844-4TRUIST (1-844-487-8478). MEMBER FDIC







\$1,070.00





CHECK#:1248

\$5,500.00





CHECK#:1251

\$550.00





CHECK#:1255

\$205,125.09





0300260

\$1,017.65









CHECK#:1258 \$1,872.50









CHECK#:1261 \$11,795.63



















\$5,200.00





CHECK#:1266

\$1,440.00









\$4,878.96













CHECK#:1271

\$504.24





\$667.58











CHECK#:1274

\$34,000.00









CHECK#:1276

\$14,037.32





0300262 ■ PAGE 9 OF 10













# Winston Towers 100 Assoc Inc

# BANK RECONCILIATION Statement Date: 6/30/2023

| Reconciliation Summary: TFC - Truist |             | GL Account: 0100     | 9 - Truist-Square Deposits |
|--------------------------------------|-------------|----------------------|----------------------------|
| Bank Statement Balance               | \$32,091.05 | Account Balance      | \$32,091.05                |
| GL Account Balance                   | \$32,091.05 | + Uncleared Payments | \$0.00                     |
| Difference                           | \$0.00