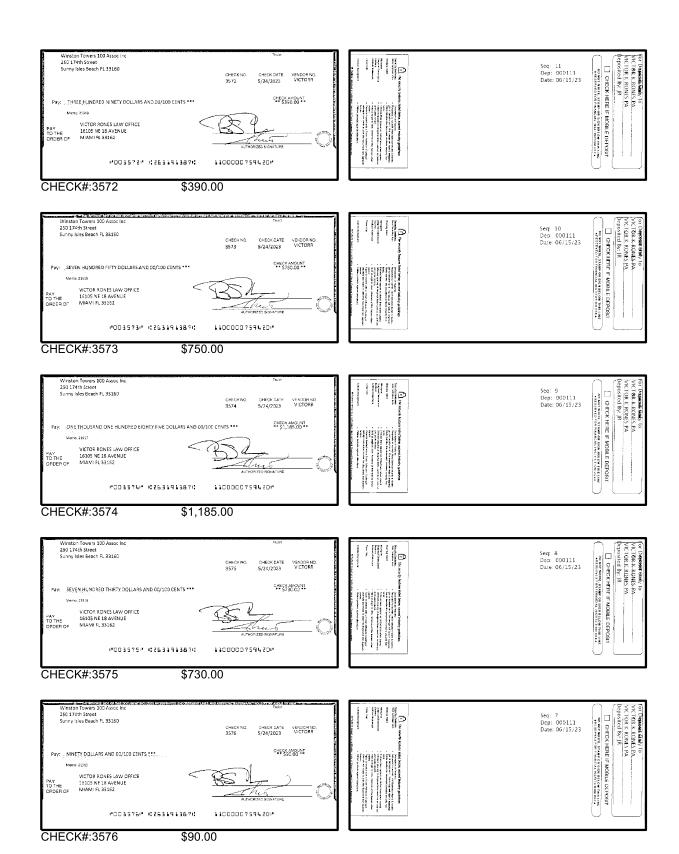

| Outstand    | Outstanding Deposits and Other Credits (Section B) |             |        |  |
| 5.                            | Add the amount in Line 4 to the amount in Line 3 to find your balance. Enter the sum here. This amount should match the balance in your register.                                                                                                                 | Date/Type   | Amount                                             | Date/Type   | Amount |  |











CHECK#:3567 \$3,594,00





CHECK#:3569 \$12,375.00





CHECK#:3570 \$6,732.00





0267820 ■ PAGE 5 OF 12













CHECK#:3578 \$550.00





CHECK#:3579 \$2,910.00





CHECK#:3580 \$60.00





0267821 ■ PAGE 7 OF 12





CHECK#:3582 \$200.00





CHECK#:3583 \$122.50





CHECK#:3584 \$189.28





CHECK#:3585 \$4,346.00





■ PAGE 8 OF 12







CHECK#:3587 \$215.00





CHECK#:3588 \$189.00





CHECK#:3589 \$585.00





CHECK#:3590 \$3,732.00





0267822 ■ PAGE 9 OF 12





CHECK#:3594 \$2,392.00





CHECK#:3595 \$3,732.00





CHECK#:3596 \$1,698.28





CHECK#:3597 \$1,984.32





\$59.18











CHECK#:3601 \$457.82





CHECK#:3602 \$952.18





CHECK#:3603 \$741.18





0267823 ■ PAGE 11 OF 12





CHECK#:3607 \$564.28





CHECK#:3608 \$6,300.00





CHECK#:3610 \$3,896.00





CHECK#:3613 \$12,375.00

# Winston Towers 100 Assoc Inc

BANK RECONCILIATION Statement Date: 6/30/2