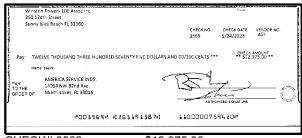

Winston Towers 100 Assoc Inc As of: 06/30/2023

| Account                                           | Operating      | Special Assessment | Total            |
|---------------------------------------------------|----------------|--------------------|------------------|
| 02101 Due to S/A fr Operating                     | \$1,578,446.24 | \$0.00             | \$1,578,446.24   |
| 02501 Loan Payable: Insurance                     | \$1,325,544.17 | \$0.00             | \$1,325,544.17   |
| 02999 Exchange                                    | (\$558,804.58) | \$0.00             | (\$558,804.58)   |
| Liability Total                                   | \$4,119,423.57 | \$0.00             | \$4,119,423.57   |
|                                                   |                |                    |                  |
| Reserves                                          |                |                    |                  |
| 03050 Elevator Assessment                         | \$0.00         | (\$14,502.72)      | (\$14,502.72)    |
| 03100 Special Assessment                          | \$0.00         | \$413,272.85       | \$413,272.85     |
| 03101 S/A21 Income                                | \$0.00         | \$1,471,205.86     | \$1,471,205.86   |
| 03105 SA2021 Expense                              | \$0.00         | (\$106,455.90)     | (\$106,455.90)   |
| 03106 SA2021 Restoration                          | \$0.00         | (\$323,635.41)     | (\$323,635.41)   |
| 03107 SA2021 Pool                                 | \$0.00         | (\$29,300.00)      | (\$29,300.00)    |
| 03108 SA2021 Plumbing                             | \$0.00         | (\$61,980.00)      | (\$61,980.00)    |
| 03109 SA2021 Boiler                               | \$0.00         | (\$12,346.69)      | (\$12,346.69)    |
| 03110 SA2021 Generator                            | \$0.00         | (\$48,635.45)      | (\$48,635.45)    |
| 03111 SA2021 Doors                                | \$0.00         | (\$8,550.80)       | (\$8,550.80)     |
| 03112 SA2021 Garage                               | \$0.00         | (\$7,750.00)       | (\$7,750.00)     |
| 03113 SA2021 Roof Doors                           | \$0.00         | (\$8,395.52)       | (\$8,395.52)     |
| 03114 SA2022 Phase III                            | \$0.00         | (\$847,548.99)     | (\$847,548.99)   |
| 03115 SA2020 Elevator                             | \$0.00         | (\$70,087.95)      | (\$70,087.95)    |
| 03116 SA2020                                      | \$0.00         | (\$81,952.35)      | (\$81,952.35)    |
| 03120 SA2015 Pool Bathrooms                       | \$0.00         | (\$9,085.61)       | (\$9,085.61)     |
| 03125 SA2021 Loan                                 | \$0.00         | \$7,228,213.25     | \$7,228,213.25   |
| 03126 SA2021 Loan Interests                       | \$0.00         | (\$235,282.86)     | (\$235,282.86)   |
| 03130 SA2022 7/1/22 - 6/1/27                      | \$0.00         | \$5,135,275.05     | \$5,135,275.05   |
| 03135 SA2022 Concrete Restoration                 | \$0.00         | (\$565,473.09)     | (\$565,473.09)   |
| 03136 SA2022 Pool                                 | \$0.00         | (\$3,200.00)       | (\$3,200.00)     |
| 03137 SA2022 Pool Deck                            | \$0.00         | (\$458,805.83)     | (\$458,805.83)   |
| 03138 SA2022 Roof Replacement                     | \$0.00         | (\$671,727.52)     | (\$671,727.52)   |
| 03139 SA2022 Elevators Renovation                 | \$0.00         | (\$1,079,348.12)   | (\$1,079,348.12) |
| 03140 SA2022 Generator Replacement                | \$0.00         | (\$94,482.19)      | (\$94,482.19)    |
| 03141 SA2022 Lobby - Ceiling, Lighting, Registers | \$0.00         | (\$507,711.76)     | (\$507,711.76)   |
| 03142 SA2022 Engineering Finish Pool Services     | \$0.00         | (\$15,825.00)      | (\$15,825.00)    |
| 03143 SA2022 Garbage Chute Replacement            | \$0.00         | (\$151,837.76)     | (\$151,837.76)   |
| 03145 SA2022 Building Sign                        | \$0.00         | (\$3,404.24)       | (\$3,404.24)     |
| 03146 SA2022 Cameras                              | \$0.00         | (\$31,495.34)      | (\$31,495.34)    |
| 03147 SA2022 Front Parking Space                  | \$0.00         | (\$12,026.00)      | (\$12,026.00)    |
| 03150 SA Bad Debt Expense                         | \$0.00         | (\$16,136.52)      | (\$16,136.52)    |
| Reserves Total                                    | \$0.00         | \$8,770,983.39     | \$8,770,983.39   |
| Total Liabilities:                                | \$4,119,423.57 | \$8,770,983.39     | \$12,890,406.96  |