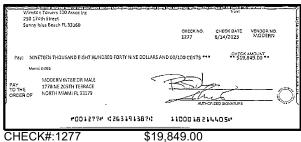

ister.                                                                                                                                                                                              | ,,,         |                 |                    |            |

For more information, please contact your local Truist branch, visit Truist.com or contact us at 1-844-4TRUIST (1-844-487-8478). MEMBER FDIC







\$1,070.00





CHECK#:1248

\$5,500.00





CHECK#:1251

\$550.00





CHECK#:1255

\$205,125.09





0300260

\$1,017.65









CHECK#:1258 \$1,872.50









CHECK#:1261 \$11,795.63



















\$5,200.00





CHECK#:1266

\$1,440.00









\$4,878.96













CHECK#:1271

\$504.24





\$667.58











CHECK#:1274

\$34,000.00









CHECK#:1276

\$14,037.32





0300262 ■ PAGE 9 OF 10













# Winston Towers 100 Assoc Inc

# BANK RECONCILIATION Statement Date: 6/30/2023

| Reconciliation Summary: TFC - Truist |             | GL Account: 0100     | 9 - Truist-Square Deposits |
|--------------------------------------|-------------|----------------------|----------------------------|
| Bank Statement Balance               | \$32,091.05 | Account Balance      | \$32,091.05                |
| GL Account Balance                   | \$32,091.05 | + Uncleared Payments | \$0.00                     |
| Difference                           | \$0.00      | - Uncleared Deposits | \$0.00                     |
|                                      |             | Reconciling Balance  | \$32,091.05                |
|