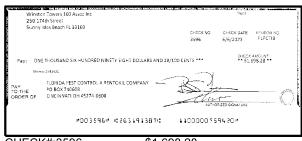

uld match the balance in your register.                                                                                                                 | Date/Type   | Amount                                             | Date/Type   | Amount |  |











CHECK#:3567 \$3,594,00





CHECK#:3569 \$12,375.00





CHECK#:3570 \$6,732.00





0267820 ■ PAGE 5 OF 12













CHECK#:3578 \$550.00





CHECK#:3579 \$2,910.00





CHECK#:3580 \$60.00





0267821 ■ PAGE 7 OF 12





CHECK#:3582 \$200.00





CHECK#:3583 \$122.50





CHECK#:3584 \$189.28





CHECK#:3585 \$4,346.00





■ PAGE 8 OF 12







CHECK#:3587 \$215.00





CHECK#:3588 \$189.00





CHECK#:3589 \$585.00





CHECK#:3590 \$3,732.00





0267822 ■ PAGE 9 OF 12





CHECK#:3594 \$2,392.00





CHECK#:3595 \$3,732.00





CHECK#:3596 \$1,698.28





CHECK#:3597 \$1,984.32





\$59.18











CHECK#:3601 \$457.82





CHECK#:3602 \$952.18





CHECK#:3603 \$741.18





0267823 ■ PAGE 11 OF 12





CHECK#:3607 \$564.28





CHECK#:3608 \$6,300.00





CHECK#:3610 \$3,896.00





CHECK#:3613 \$12,375.00

# Winston Towers 100 Assoc Inc

BANK RECONCILIATION Statement Date: 6/30/2023

| Reconciliation Summary: TFC - Truist |                | GL Account: 01       | .002 - BBT SA Dep2 [8682] |
|--------------------------------------|----------------|----------------------|---------------------------|
| Bank Statement Balance               | \$4,301,481.40 | Account Balance      | \$4,301,481.40            |
| GL Account Balance                   | \$4,301,481.40 | + Uncleared Payments | \$0.00